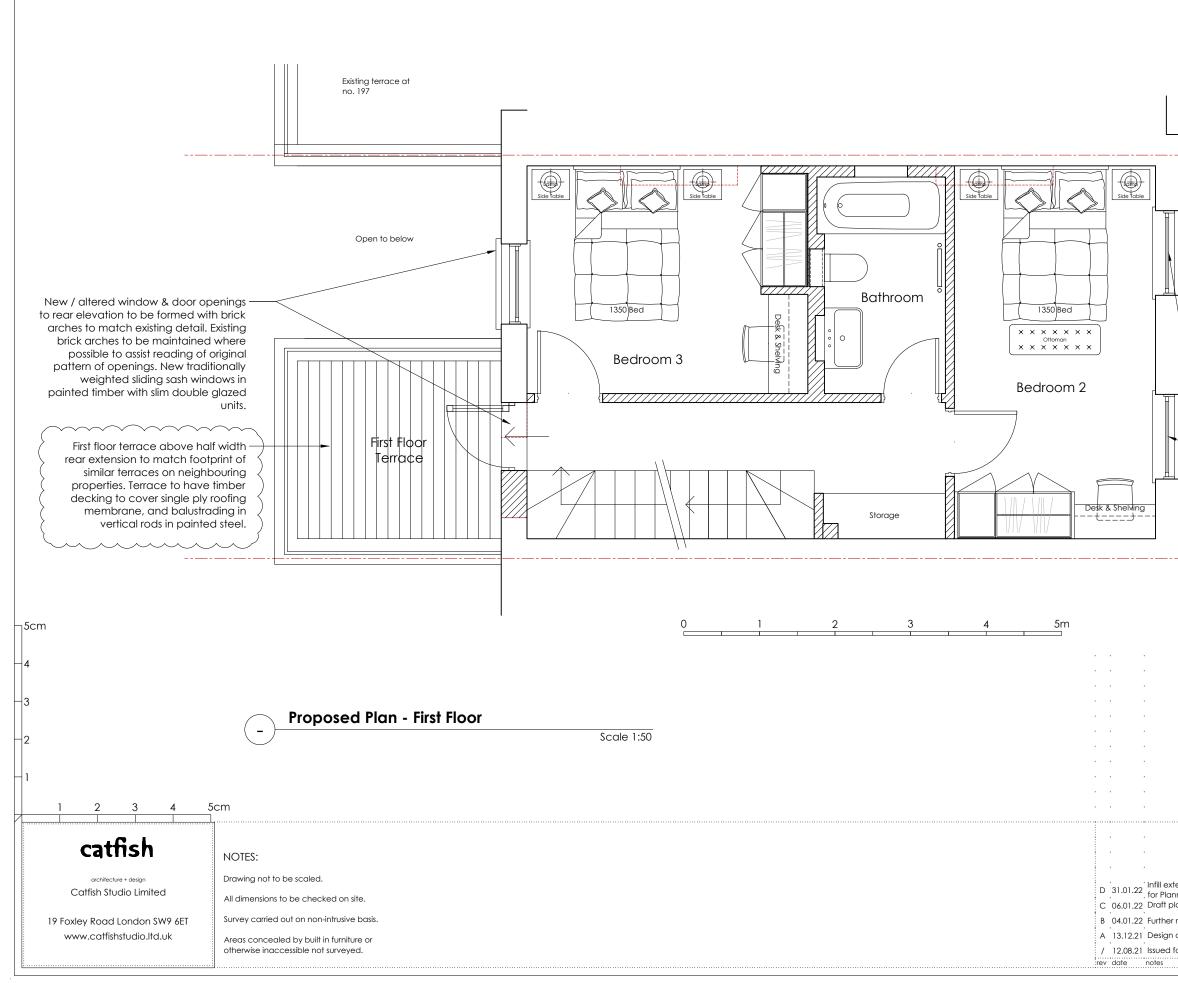

- New sash windows as required to building to be traditionally weighted vertical sliding sash windows in painted timber with slim double glazed units. Existing timberwork - architraves, shutters etc. - to interior to be salvaged if possible.

|                                                               | • | FOR F                      | PLANNING         |          |          |
|---------------------------------------------------------------|---|----------------------------|------------------|----------|----------|
|                                                               |   | <sup>title</sup><br>Propo  | sed Plan - Fir   | st Floor |          |
|                                                               |   | client<br>O Spec           | arman            |          |          |
| rension omitted; resubmitted<br>nning<br>lanning resubmission |   | <sup>job</sup><br>195 Prin | nce of Wales Rc  | ad       |          |
| revision. Staircase relocated                                 |   | London NW5 3QB             |                  |          |          |
| of rear extension revised<br>for Planning                     |   | scale<br>1:50              | awg number 258/1 |          | revision |
| -                                                             |   | @A3                        | 2J0/1            | ~~       | ע        |