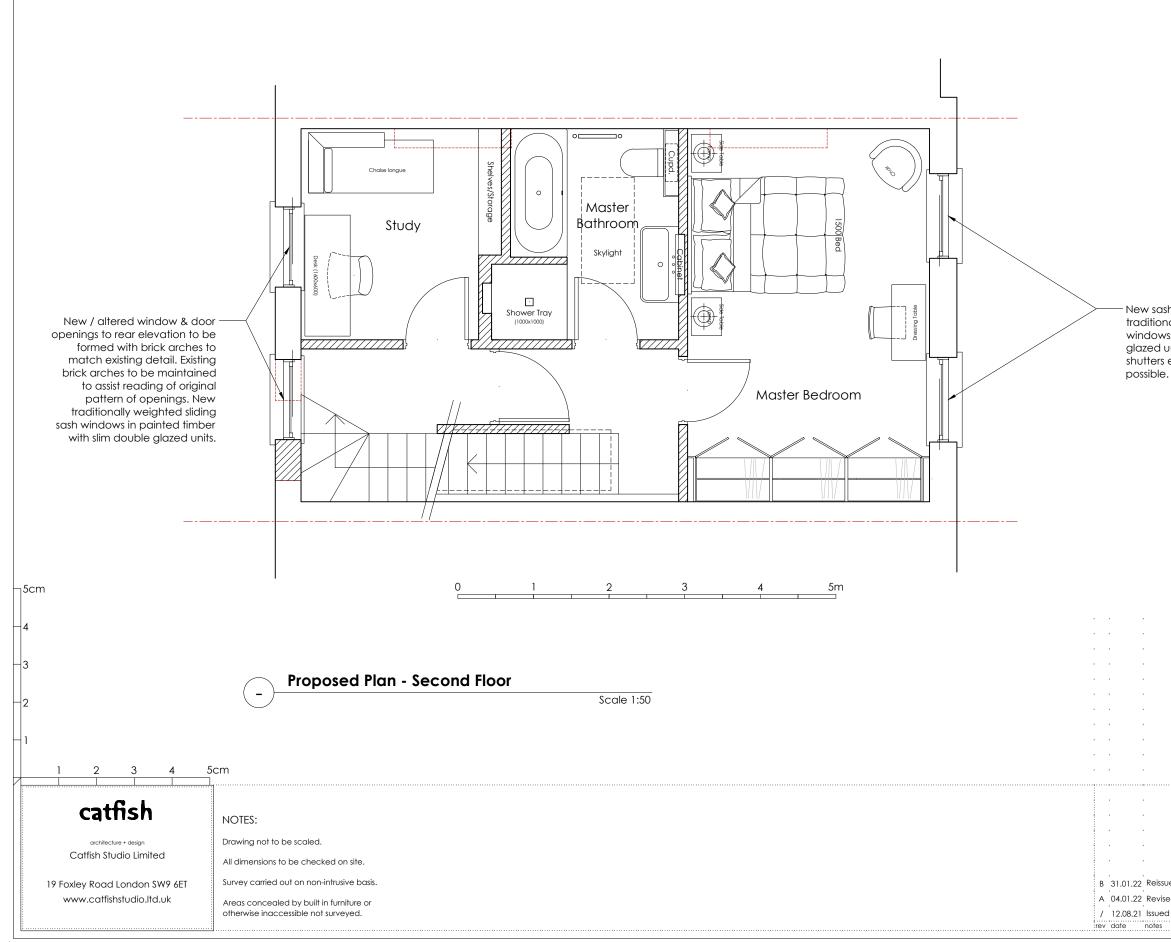

New sash windows as required to building to be traditionally weighted vertical sliding sash windows in painted timber with slim double glazed units. Existing timberwork - architraves, shutters etc. - to interior to be salvaged if possible.

| FOR   | PLANNING |  |
|-------|----------|--|
| title |          |  |

|                         | Proposed Plan - Second Floor |
|-------------------------|------------------------------|
|                         | client<br>O Spearman         |
|                         | job                          |
|                         | 195 Prince of Wales Road     |
| ed for Planning         | London NW5 3QB               |
| ed. Staircase relocated | scale dwg number revision    |
| ,<br>d for Planning     | 1:50 <b>258/103 B</b>        |
|                         | @A3 230/103 D                |