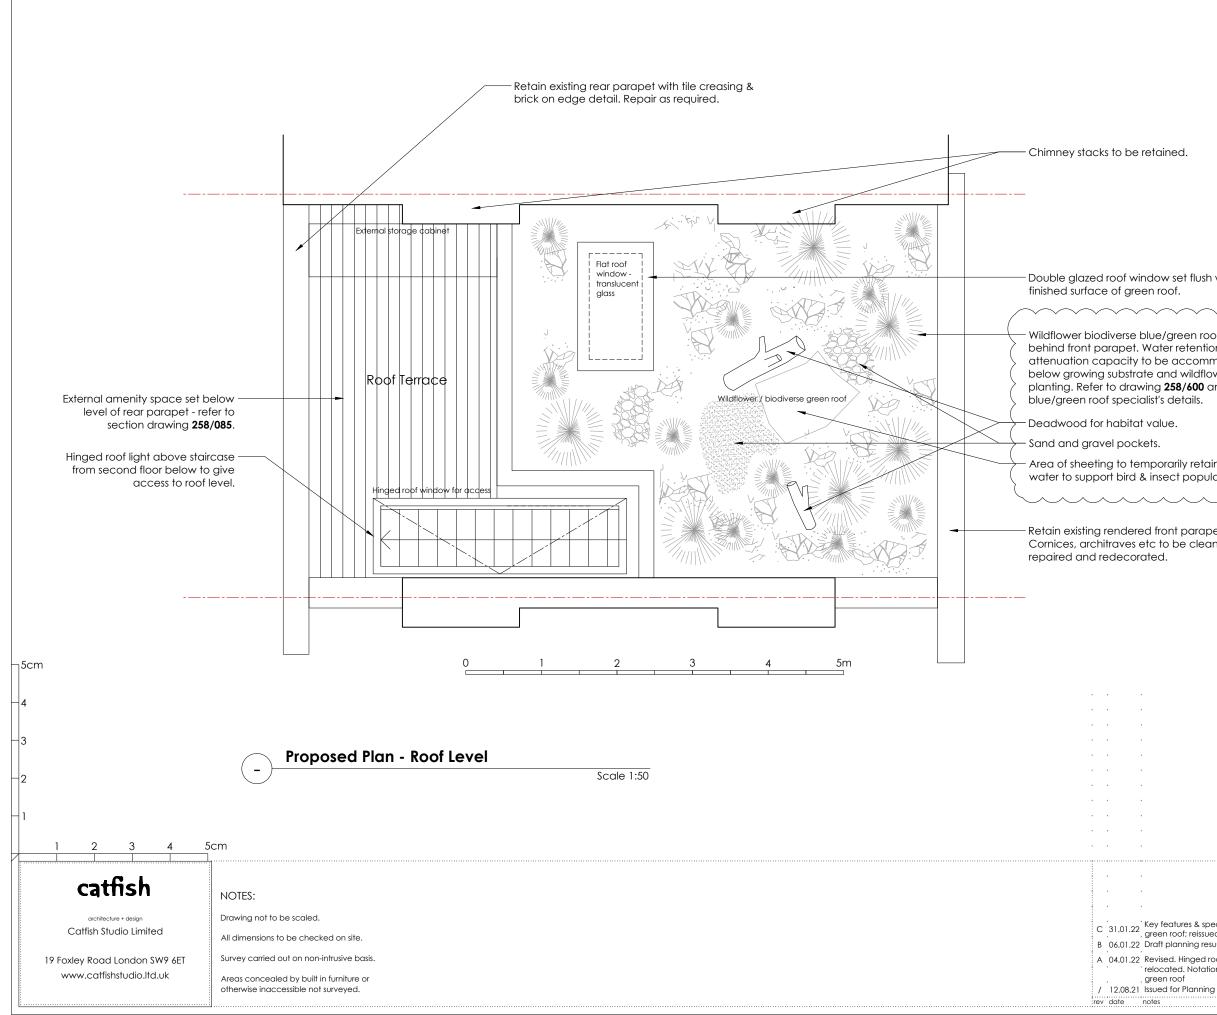

| ined.                                                               |                                                                     |
|---------------------------------------------------------------------|---------------------------------------------------------------------|
| (                                                                   | Native species list for green roof:                                 |
| (                                                                   | Wildflowers                                                         |
| Ì                                                                   | - Achillea millefolium                                              |
| (                                                                   | , - Agrimonia eupatoria                                             |
| (                                                                   | - Anthyllis vulneraria                                              |
| (                                                                   | - Betonica officinalis                                              |
| (                                                                   | - Campanula glomerata                                               |
| w set flush with                                                    | <ul> <li>Campanula rotundifolia</li> <li>Contauroa piara</li> </ul> |
| oof.                                                                | <ul> <li>Centaurea nigra</li> <li>Echium vulgare</li> </ul>         |
|                                                                     | - Galium verum                                                      |
| $\langle \rangle$                                                   | - Glebionius segetum                                                |
| /green roof set                                                     | - Hypericum perforatum                                              |
| er retention &                                                      | - Hypochaeris radicata                                              |
| e accommodated <                                                    | - Knautia arvensis                                                  |
| and wildflower                                                      | - Leontodon hispidus                                                |
| <b>258/600</b> and () () () () () () () () () () () () ()           | <ul> <li>Leucanthemum vulgare</li> </ul>                            |
|                                                                     | <ul> <li>- Linaria vulgaris</li> </ul>                              |
| ue.                                                                 | - Lotus corniculatus                                                |
|                                                                     | , - Medicago lupulina                                               |
| ) (                                                                 | - Papaver rhoeas                                                    |
| prarily retain surface 🗧 🤇                                          | <ul> <li>Primula veris</li> </ul>                                   |
| ect populations. 🛛 🖉 🤇                                              | - Prunella vulgaris                                                 |
|                                                                     | , - Ranunculus acris                                                |
|                                                                     | - Rhinanthus minor                                                  |
|                                                                     | <ul> <li>- Rumex acetosa</li> </ul>                                 |
| ont parapet. (                                                      | - Sanguisorba minor ssp. Minor 🧹                                    |
| o be cleaned,                                                       | - Scabiosa columbaria                                               |
| J.                                                                  | - Silene dioica                                                     |
| (                                                                   | - Silene vulgaris                                                   |
| (                                                                   | · - Thymus                                                          |
|                                                                     | , - Trifolium pratense                                              |
| (                                                                   | Grasses                                                             |
| (                                                                   | <ul> <li>Agrostis capillaris</li> </ul>                             |
| (                                                                   | - Anthoxanthum odoratum                                             |
| (                                                                   | - Briza media                                                       |
|                                                                     | <ul> <li>- Cynosurus cristatus</li> </ul>                           |
|                                                                     | - Festuca rubra                                                     |
|                                                                     |                                                                     |
|                                                                     |                                                                     |
|                                                                     |                                                                     |
|                                                                     |                                                                     |
|                                                                     |                                                                     |
|                                                                     |                                                                     |
|                                                                     |                                                                     |
|                                                                     |                                                                     |
|                                                                     |                                                                     |
|                                                                     |                                                                     |
|                                                                     | FOR PLANNING                                                        |
|                                                                     | title<br>Dran and Dian Doof Loval                                   |
|                                                                     | Proposed Plan - Root Level                                          |
|                                                                     | client<br>O Spearman                                                |
|                                                                     |                                                                     |
| features & species list added for<br>en roof; reissued for Planning | job                                                                 |
| t planning resubmission                                             | 195 Prince of Wales Road                                            |
| sed. Hinged roof light for access                                   | London NW5 3QB                                                      |
| cated. Notation added re. blue                                      | scale ;dwg number ;revision                                         |
| n roof<br>d for Planning                                            | 1.50                                                                |
|                                                                     | 258/104 C                                                           |