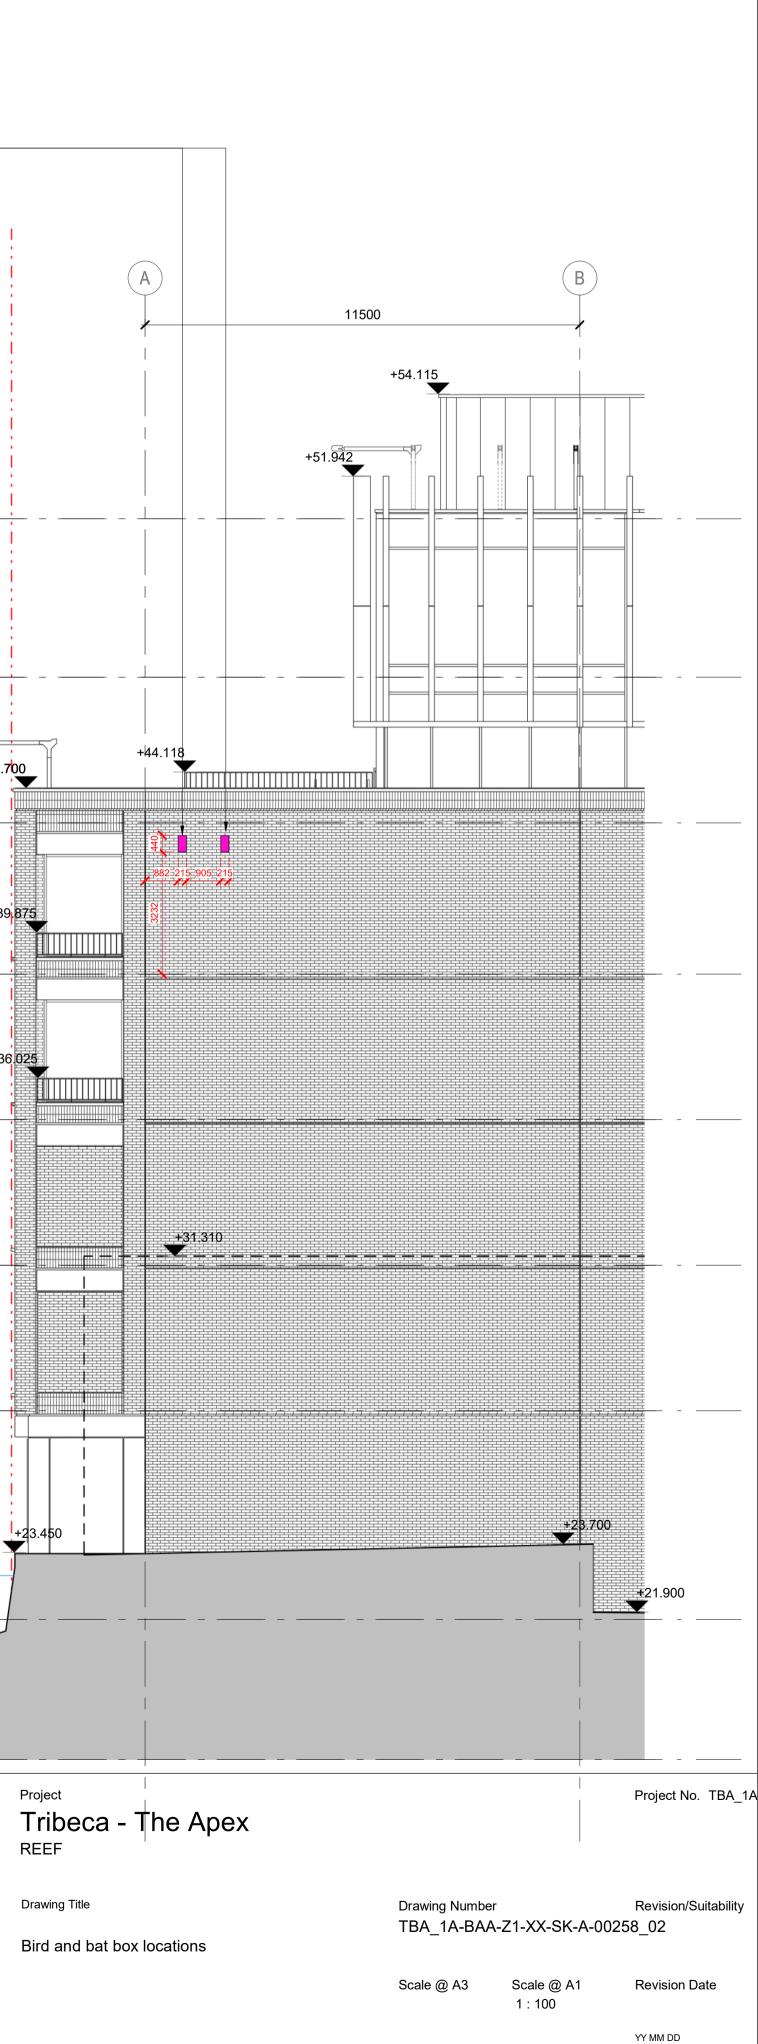

Scale @ A3

Scale @ A1 1:100

**Revision Date** 

YY MM DD



Bat Boxes x2 Bird Boxes x2 3 (2) 6000 6000 5400 +54.115 +51 942 FFL 50.815 m **V** Roof Level +44.118 +43.700 +4<mark>8.700</mark> +41.230 +39.875 +39.875 W L04 E 05 W L04 E 06 +39.875 W L03 E 07+36.025 W L0<mark>3</mark> E 05 W L03 E 06 +36.025 FFL 34.925 m Level 03 +32.280 W L02 E 05 W L02 E 06 W L02 E 07 FFL 31.075 m ...... Level 02 W L01 E 05 W L01 E 06 W LO1 E 07 FFL 27.225 m **T** Level 01 ED\_G08\_D03 ED\_G08\_D04 ED\_G08\_D05 FFL 21.700 m **T** Level 00 FFL 18.000 m Level B1 BENNETTS ASSOCIATES 1 Rawstorne Place, London EC1V 7NL T +44(0)207 5203300 • www.bennettsassociates.com E mail@bennettsassociates.com For Bennetts Associates' electronic information issue disclaimer www.bennettsassociates.com/informationdisclaimer/