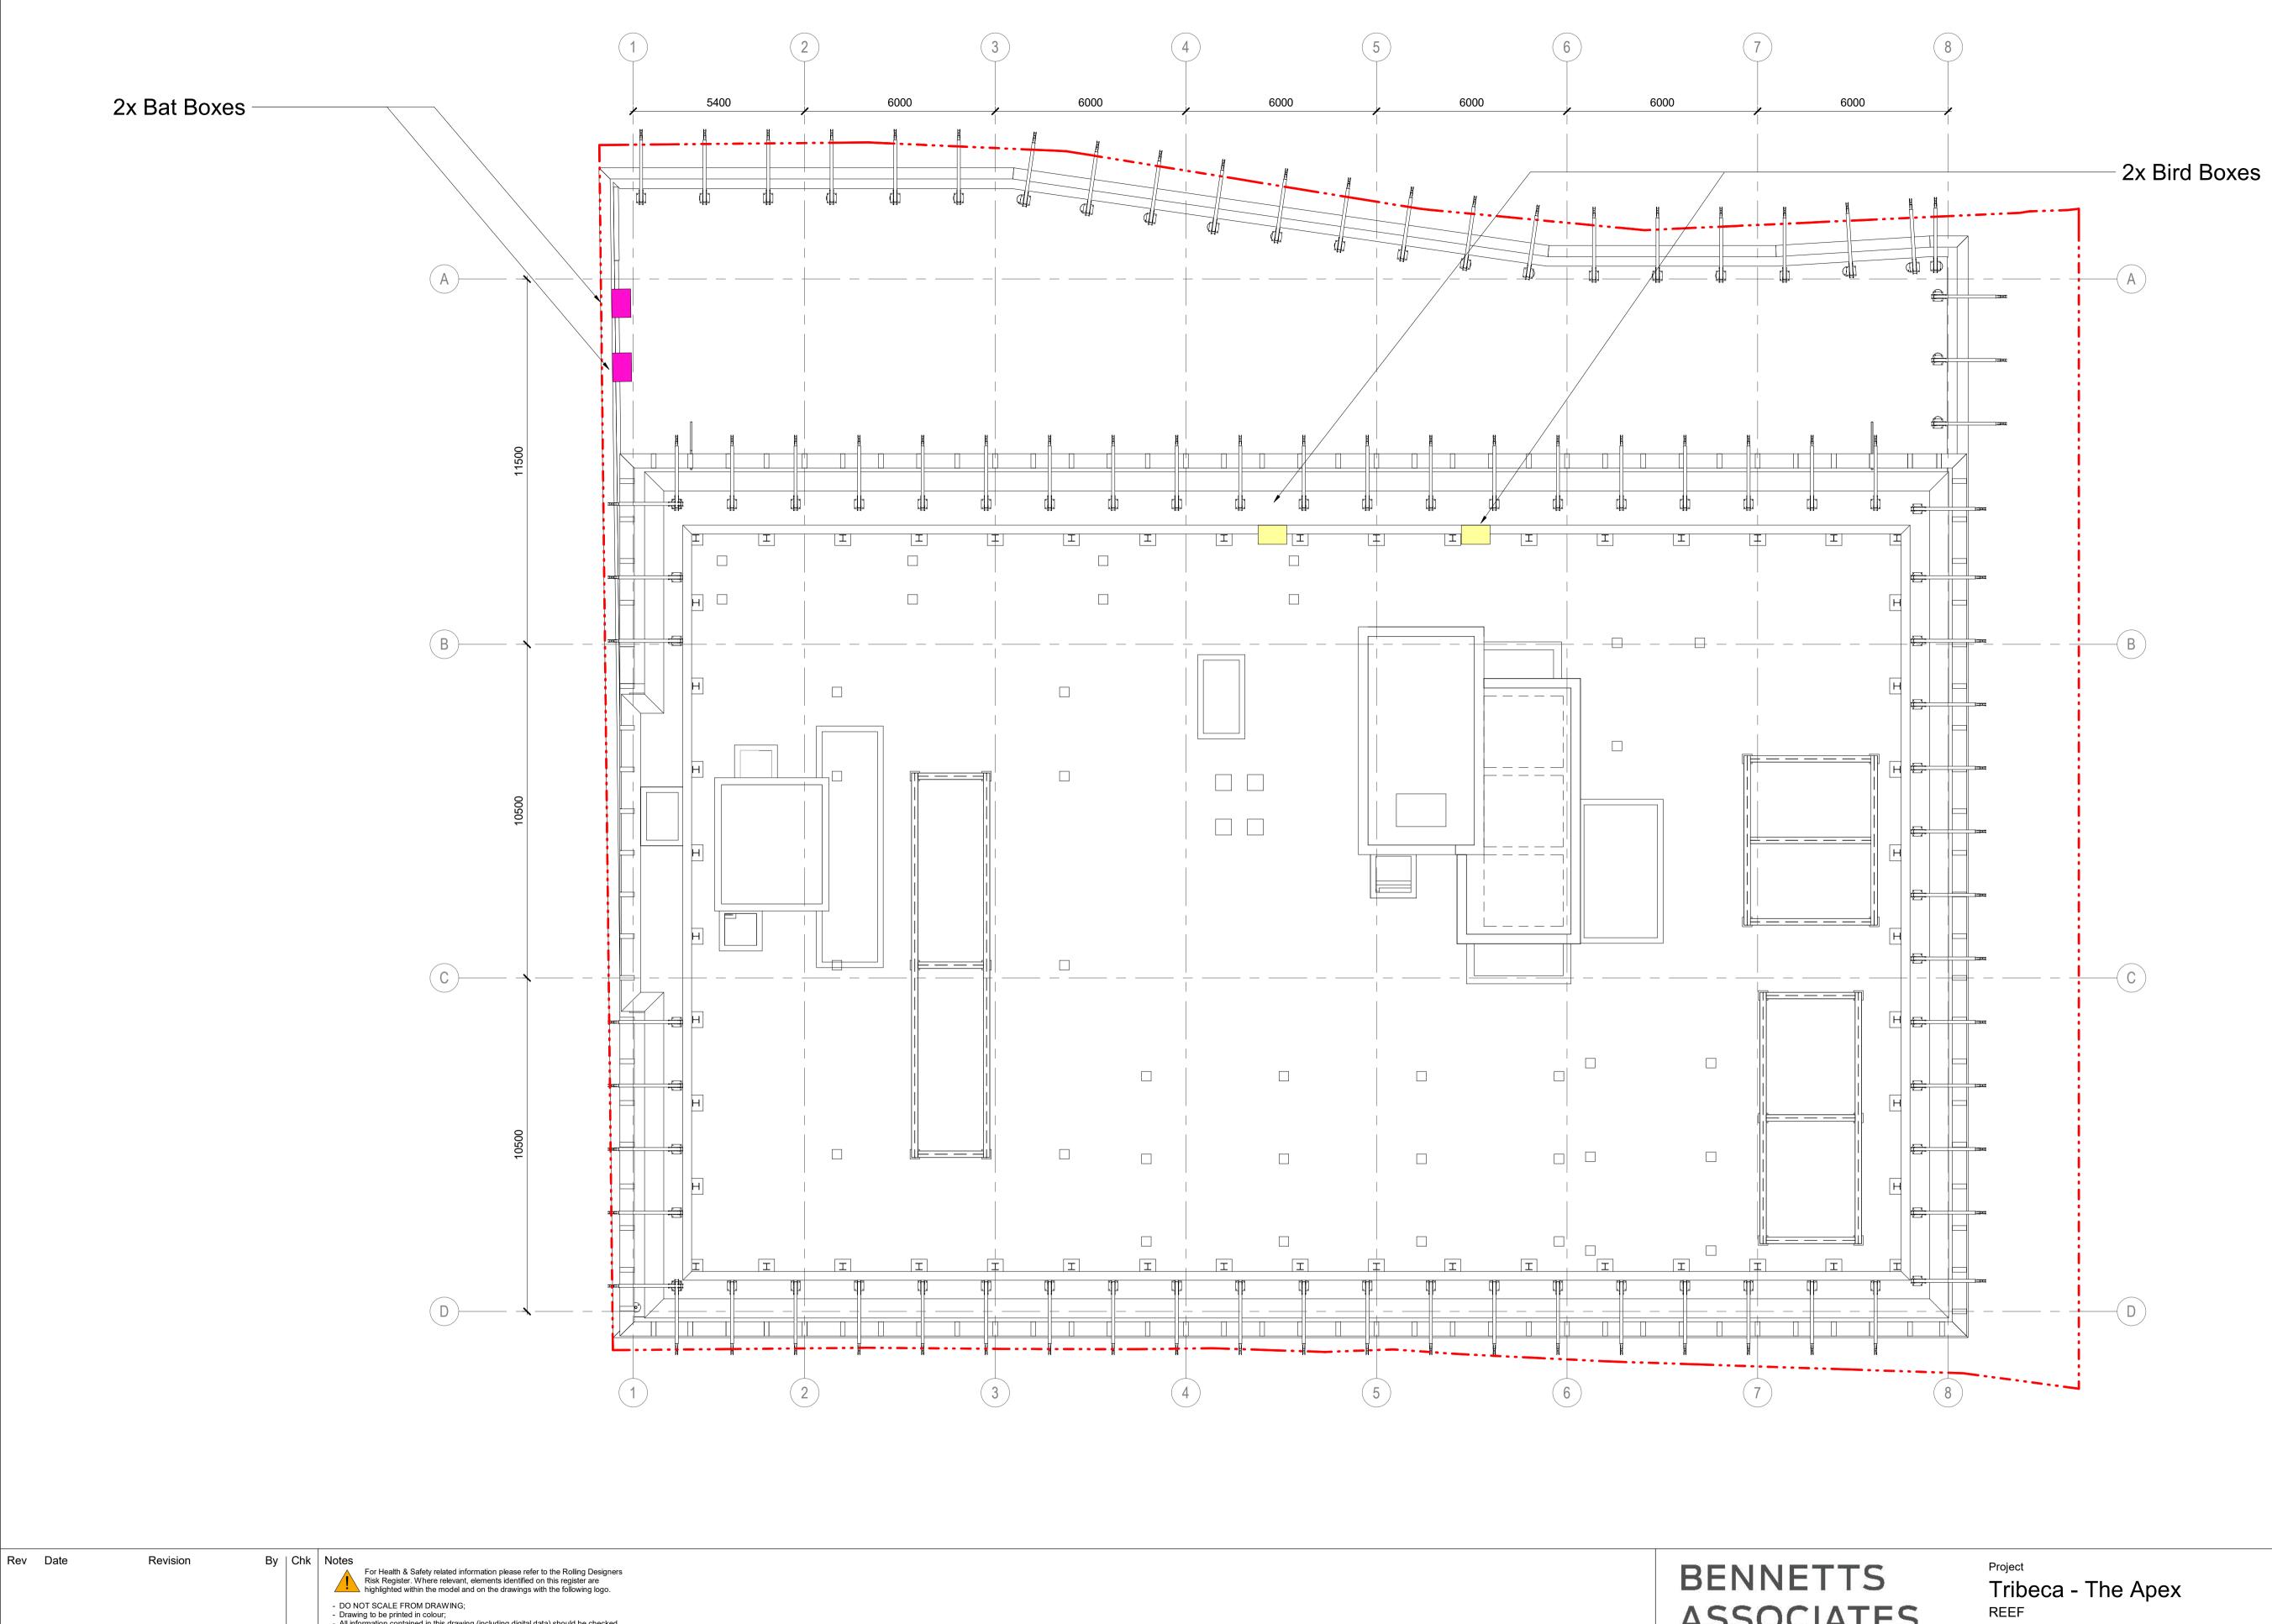

Project No. TBA\_1A

Drawing Title Roof Plan Bird and bat box locations

Revision/Suitability Drawing Number TBA\_1A-BAA-Z1-XX-SK-A-00258\_01

Scale @ A3

Scale @ A1 1:100

**Revision Date** 

YY MM DD

Bat Boxes x2 Bird Boxes x2 3 (2) 6000 6000 5400 +54.115 +51 942 FFL 50.815 m **V** Roof Level +44.118 +43.700 +4<mark>8.700</mark> +41.230 +39.875 +39.875 W L04 E 05 W L04 E 06 +39.875 W L03 E 07+36.025 W L0<mark>3</mark> E 05 W L03 E 06 +36.025 FFL 34.925 m Level 03 +32.280 W L02 E 05 W L02 E 06 W L02 E 07 FFL 31.075 m ...... Level 02 W L01 E 05 W L01 E 06 W LO1 E 07 FFL 27.225 m **T** Level 01 ED\_G08\_D03 ED\_G08\_D04 ED\_G08\_D05 FFL 21.700 m **T** Level 00 FFL 18.000 m Level B1 BENNETTS ASSOCIATES 1 Rawstorne Place, London EC1V 7NL T +44(0)207 5203300 • www.bennettsassociates.com E mail@bennettsassociates.com For Bennetts Associates' electronic information issue disclaimer www.bennettsassociates.com/informationdisclaimer/