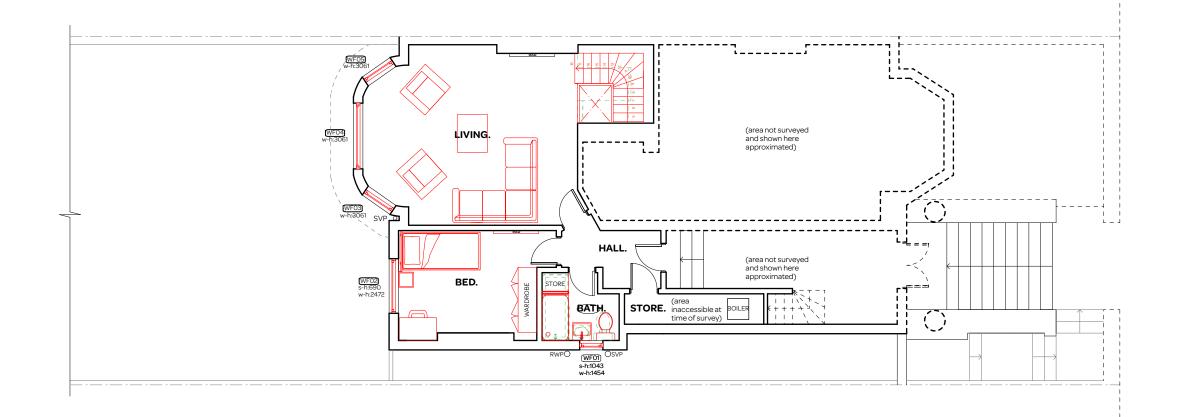

KEY

black lines existing

green lines to be demolished red lines proposed

| rev | rision:  |              |
|-----|----------|--------------|
|     | 05/01/22 |              |
| В   | 07/01/22 | For Planning |
|     |          |              |
|     |          |              |
|     |          |              |
|     |          |              |
|     |          |              |
|     |          |              |

## Proposed Upper Ground Floor Plan

Jan Cernovsky & Family

oroject:

# 10 Belsize Square, NW3 4HL

| date:           | scale:    |  |  |
|-----------------|-----------|--|--|
| 05/01/2022      | 1:100@A3  |  |  |
| , ,             |           |  |  |
| drawing number: | revision: |  |  |
| 2121 L 131      | В         |  |  |
|                 | _         |  |  |