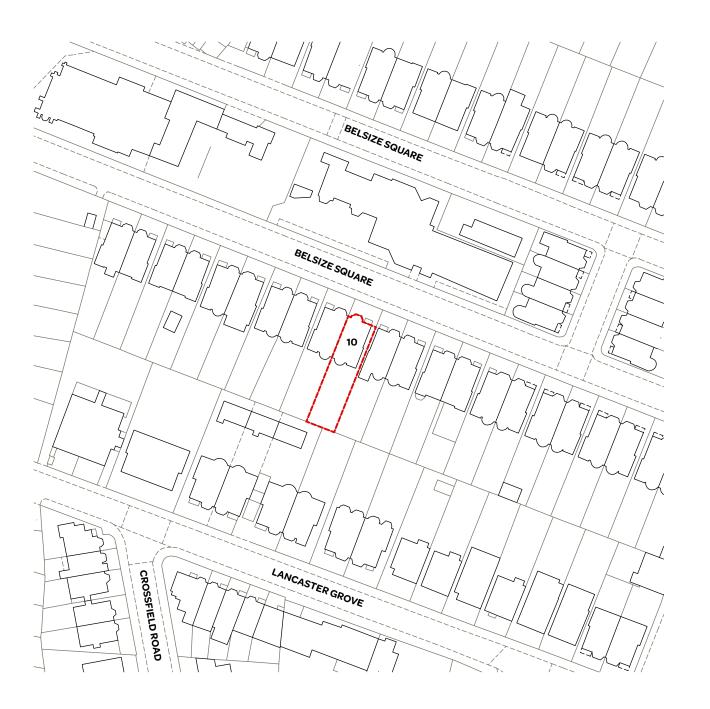

- A: 95 Bell St, London NW1 6TL
- T: 0207 431 4500
- E : studio@squarefeetarchitects.co.uk
- W: www.squarefeetarchitects.co.uk

drawing title:

Location Plan

Jan Cernovsky & Family

oroject:

10 Belsize Square, NW3 4HL