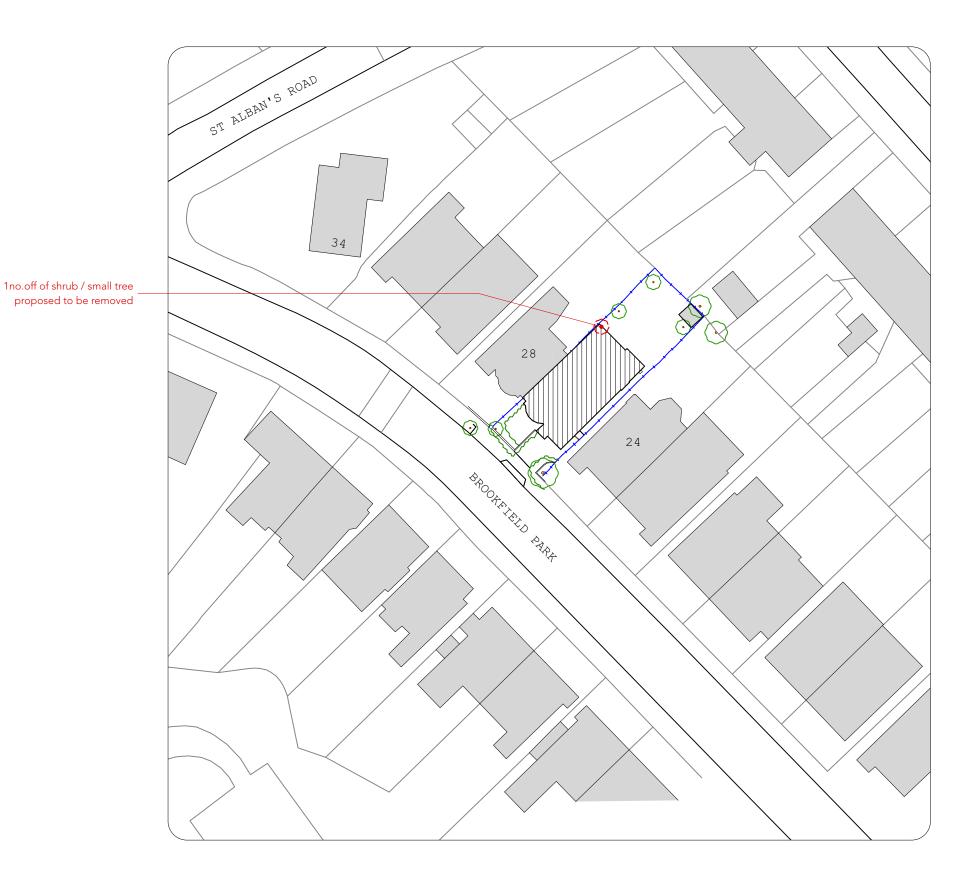

Project: 26 Brookfield Park, NW5 1ER

Client / Employer: Private Client

Drawing No. + Drawing Title: 090

Proposed Site Plan

| ı |           | 1            |
|---|-----------|--------------|
|   | 1:500@ A3 | 11.10.202    |
| ı | Scale:    | Date Created |

Drawn by: Checked by: SJL SJL

DO NOT SCALE FROM DRAWING, ALL DIMENSIONS TO BE CHECKED ONSITE. REPORT OMISSIONS AND DISCREPTANCIES TO THE DESIGNER IMMEDIATELY.

Proposed Site Plan Scale: 1:500 @ A3