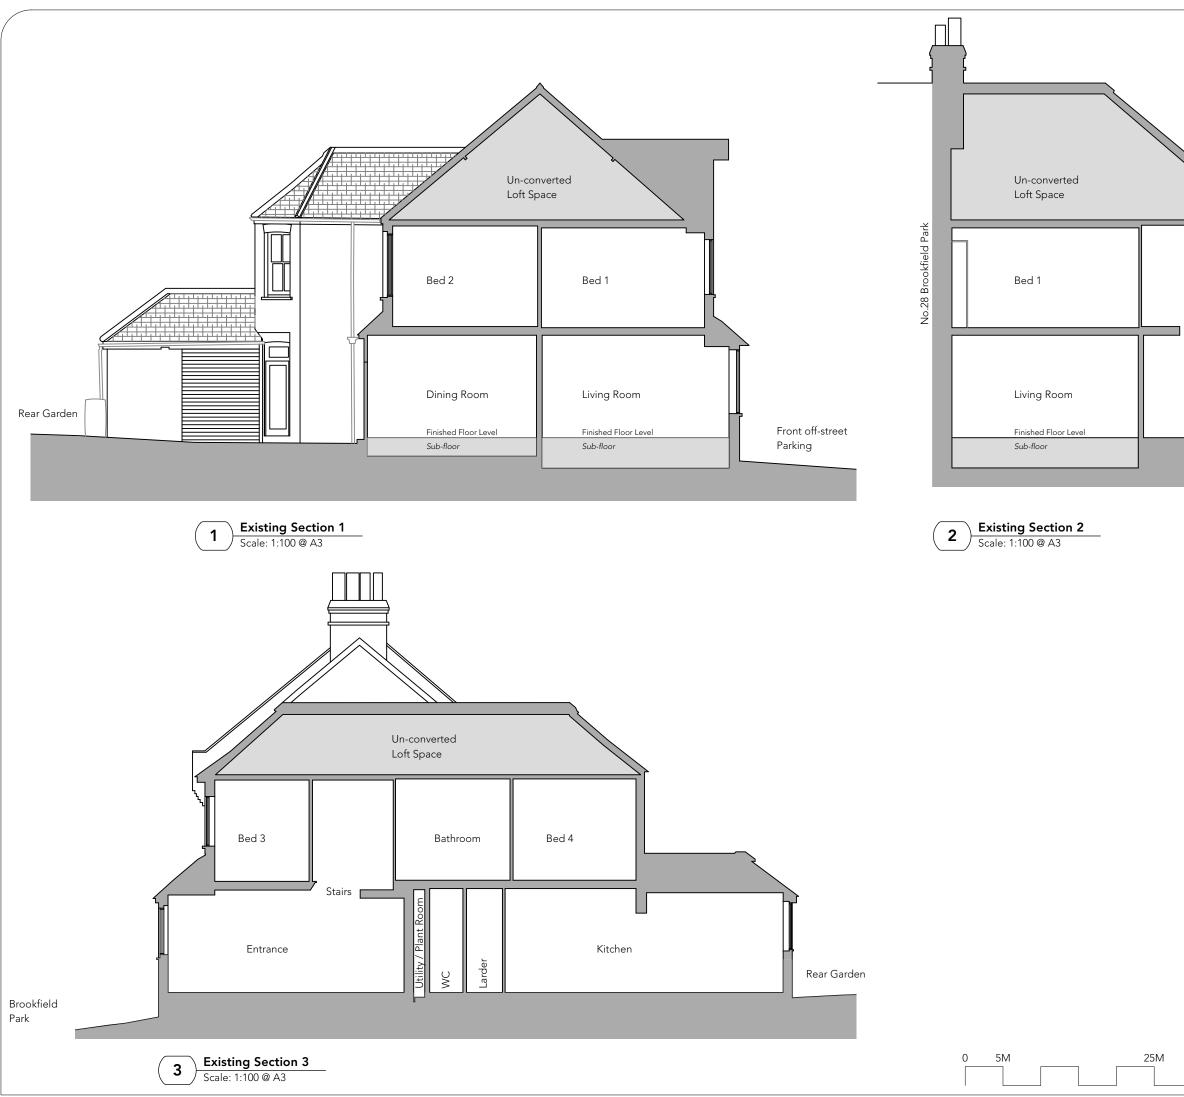

| Stairs /<br>Landings /<br>Corridor<br>No.24 Brookfield Park | Studio<br>Jake Lai                                                                                                                                                                                                                                                                                                                                                                                                                                                                                                                                                                                                                                                                                                                                                                                                                                                                                   |
|-------------------------------------------------------------|------------------------------------------------------------------------------------------------------------------------------------------------------------------------------------------------------------------------------------------------------------------------------------------------------------------------------------------------------------------------------------------------------------------------------------------------------------------------------------------------------------------------------------------------------------------------------------------------------------------------------------------------------------------------------------------------------------------------------------------------------------------------------------------------------------------------------------------------------------------------------------------------------|
| 50M [00]                                                    | Rivisions:   18.10.21 - Pre-App Issue   06.01.22 - Issued for Planning   24.01.22 - Issued for Review   25.01.2000   Project:   26 Brookfield Park, NW5 1ER   Client / Employer:   Private Client   Drawing No. + Drawing Title:   030   Existing Sections   Scale: Date Created:   1:100@ A3 11.10.2021   Drawn by: Checked by:   SJL SJL   DO NOT SCALE FROM DRAWING, ALL DIMENSIONS TO   BC CHECKED ONSITE: REPORT OMISSIONS AND   DISCREPTANCIES TO THE DESIGNER IMMEDIATELY. |