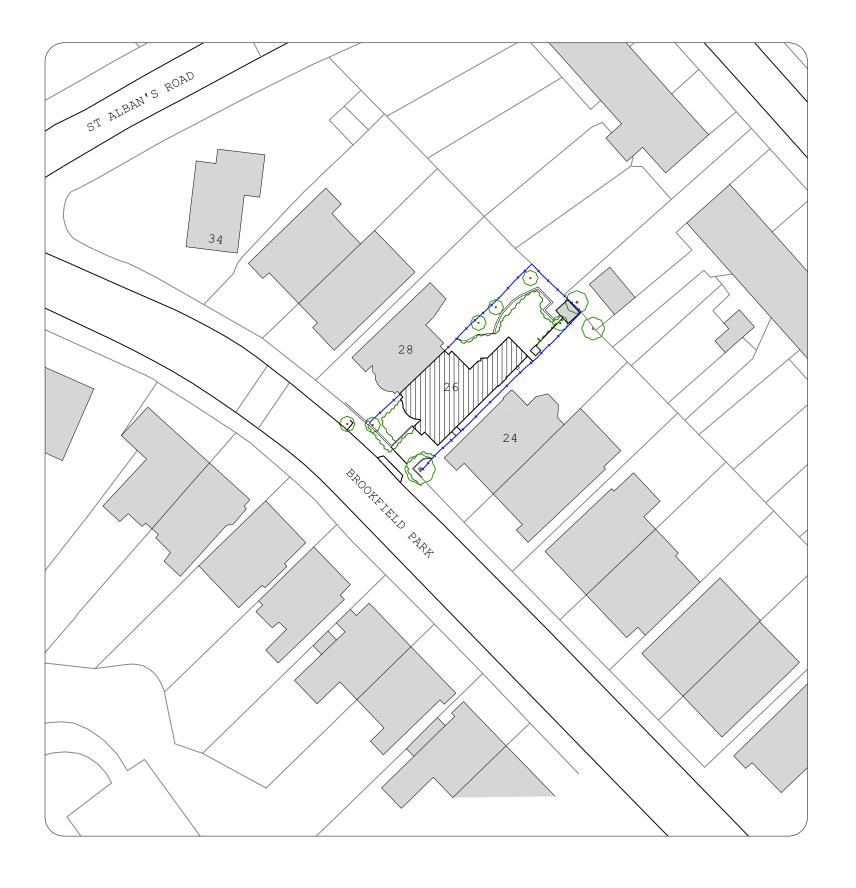

Site Plan
Scale: 1:500 @ A3

| 18.10. | 21 - Pre-A  | pp Issue   |       |  |
|--------|-------------|------------|-------|--|
| 06.01. | 22 - Issued | d for Plar | nning |  |
| 24.01. | 22 - Issued | d for Rev  | iew   |  |
|        |             |            |       |  |
|        |             |            |       |  |
|        |             |            |       |  |
|        |             |            |       |  |
|        |             |            |       |  |
|        |             |            |       |  |
|        |             |            |       |  |
|        |             |            |       |  |
|        |             |            |       |  |
|        |             |            |       |  |
|        |             |            |       |  |
|        |             |            |       |  |

26 Brookfield Park, NW5 1ER

Client / Employer: Private Client

Drawing No. + Drawing Title: 001

Site Plan

|               | e Created: |
|---------------|------------|
| 1:500@ A3 11. | .10.2021   |

Drawn by: SJL Checked by: SJL