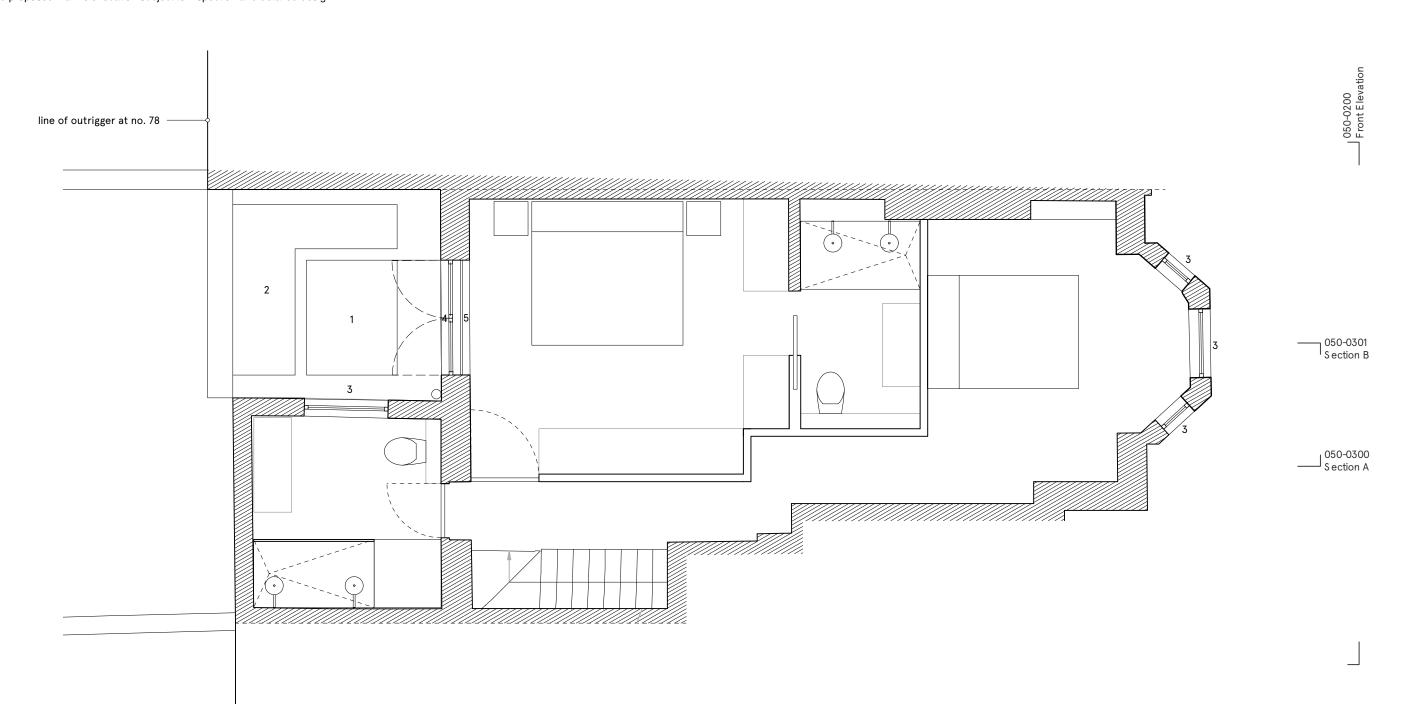

## NOTES:

- Double glazed rooflight.
   Green roof
- 3. New double glazed, timber sash window.
- 4. New traditional style, timber, double glazed french doors
- 5. Internal glass juliette balustrade.
  6. Brick cavity walls to match existing brick type.
  7. New timber door to suit period of the original building
  8. Render work repaired and repainted.

- 9. Existing and proposed manhole location subject to inspection and detailed design.

Design Workspace 15 Teddington Business Park London TW11 9BQ t 02032898889 www.singhfudge.com

NOTES: Do not scale from this drawing. All dimensions to be confirmed on site. Architect to be informed of any discrepancies before any action is taken. This drawing is copyright © Singh Fudge Limited

76 A Gaisford Street project drawing

Proposed Upper Ground Floor Plan 1:50 @ISO A3 Production scale status

050-0101 drxwing no. revision