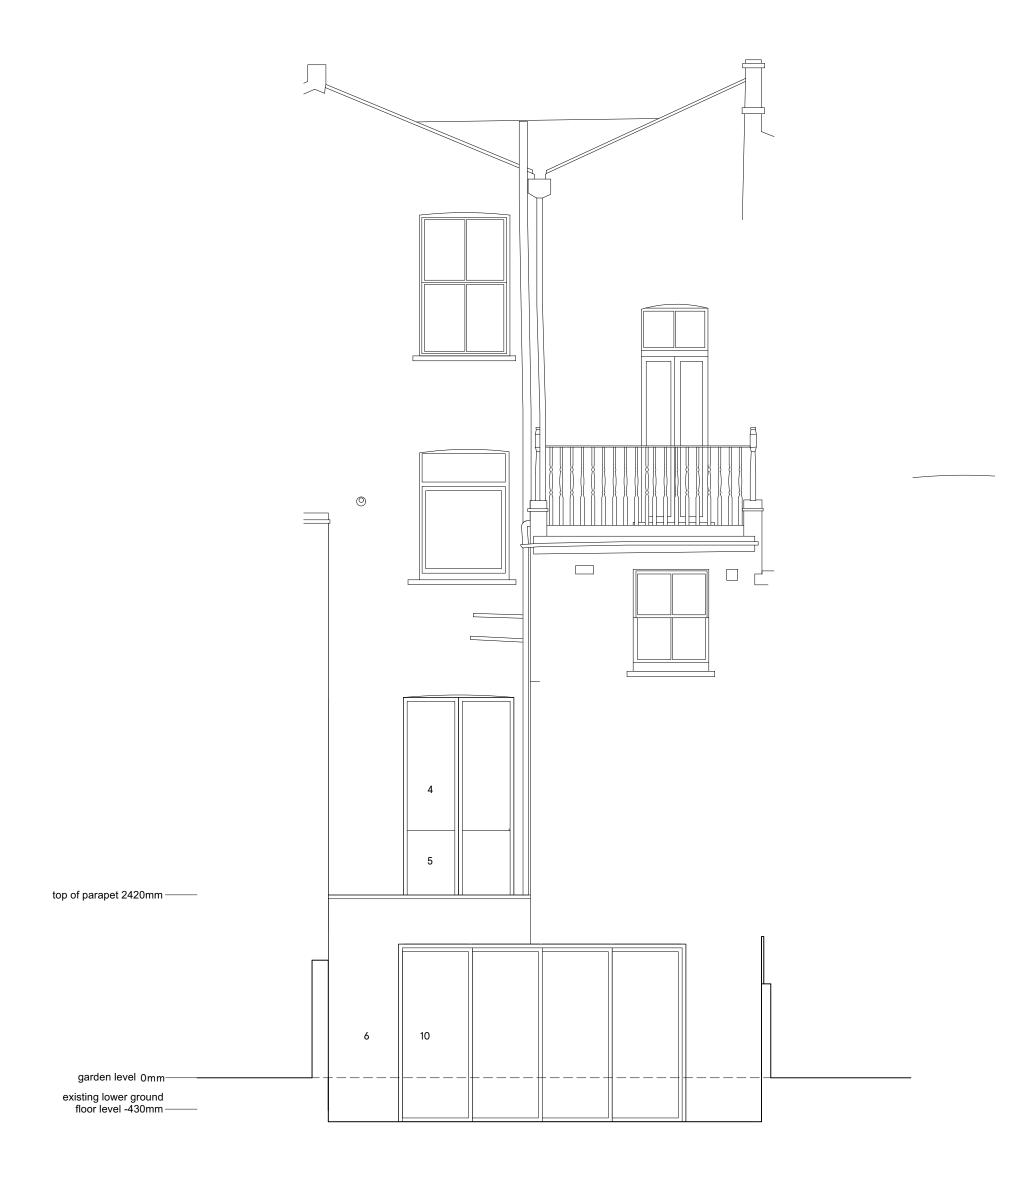

- 1. Double glazed rooflight.
- 2. Green roof
- New double glazed, timber sash window.
  New traditional style, timber, double glazed french doors.
  Internal glass juliette balustrade.

- Brick cavity walls to match existing brick type.
  New timber door to suit period of the original building Render work repaired and repainted.
- Existing and proposed manhole location subject to inspection and detailed design.
  New slimline metal, double glazed sliding doors.