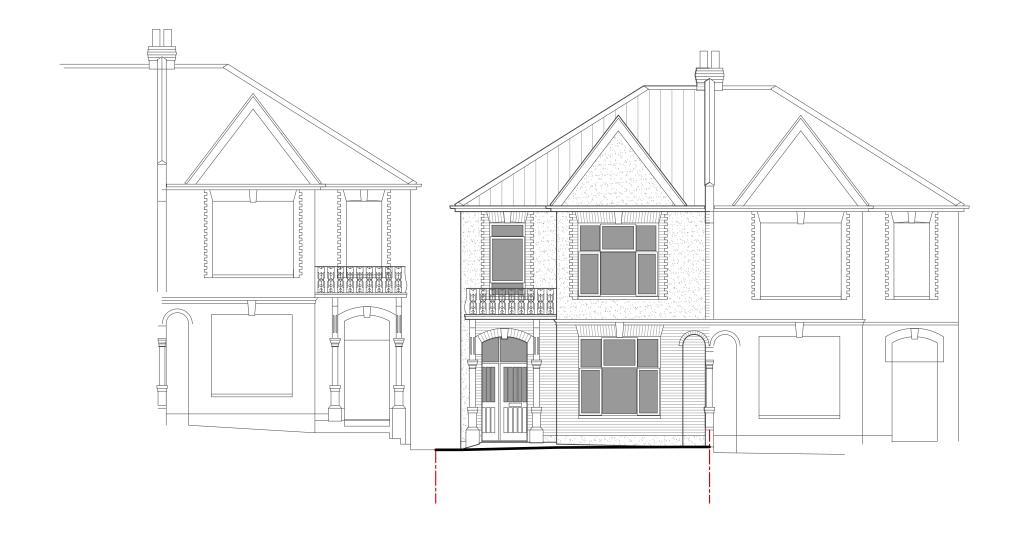

EXISTING ROOF PLAN

Mr & Mrs Shah

drawn by
1:100@A3

drawn by
/checked: RJ

EXISTING FRONT (NORTH EAST) ELEVATION 1:100@A3

© This drawing is the copyright of Rob Jarratt Architect Ltd. and must not be reproduced without permission and/or licence.