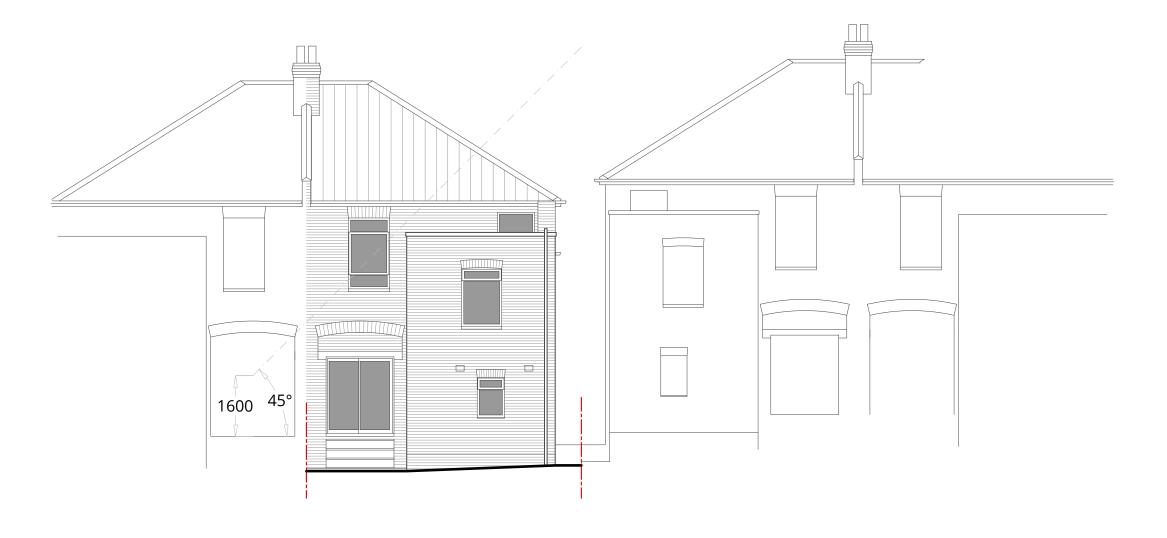

# EXISTING REAR (SOUTH WEST) ELEVATION 1:100@A3

EXISTING REAR (SOUTH WEST) ELEVATION 1:100@A3

Scale Bar 1:100 m

© This drawing is the copyright of Rob Jarratt Architect Ltd. and must not be reproduced without permission and/or licence.