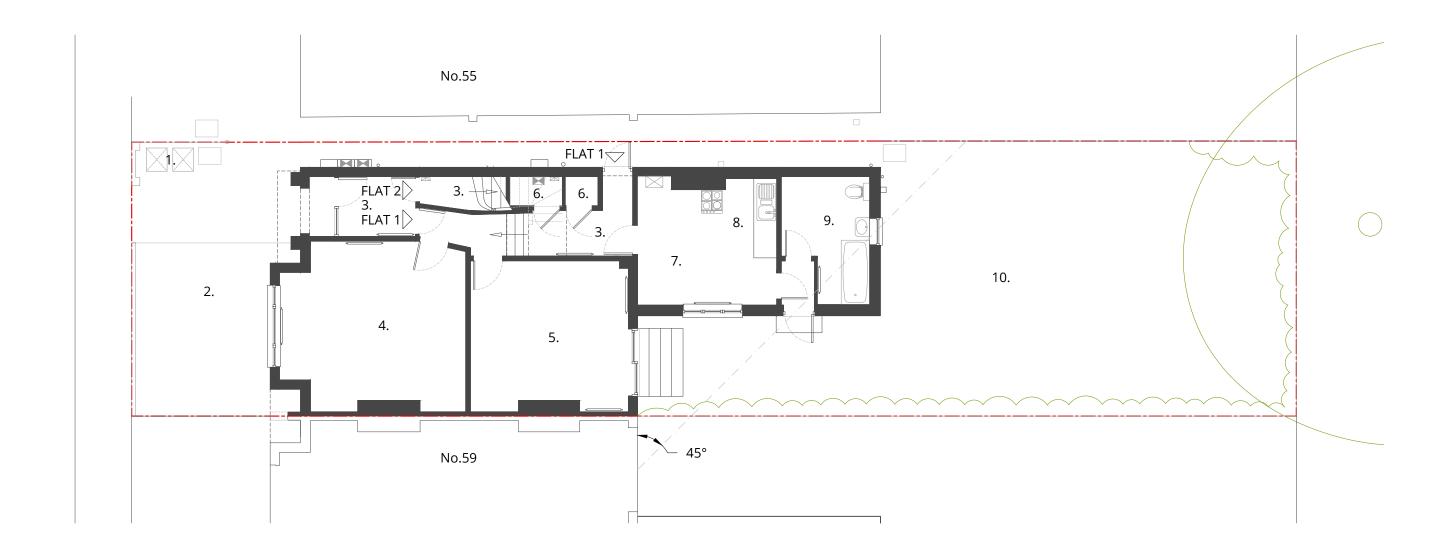

### **EXISTING GROUND FLOOR PLAN**

1:100@A3

#### KEY: 1. refuse storage 2. front garden 3. hall/lobby 4. living 5. bedroom

storage

dining

7.

- kitchen
- bathroom
- 10. communal amenity space

rob **jarratt** architect 01702 597277 studio@robjarrattarchitect.com www.robjarrattarchitect.com