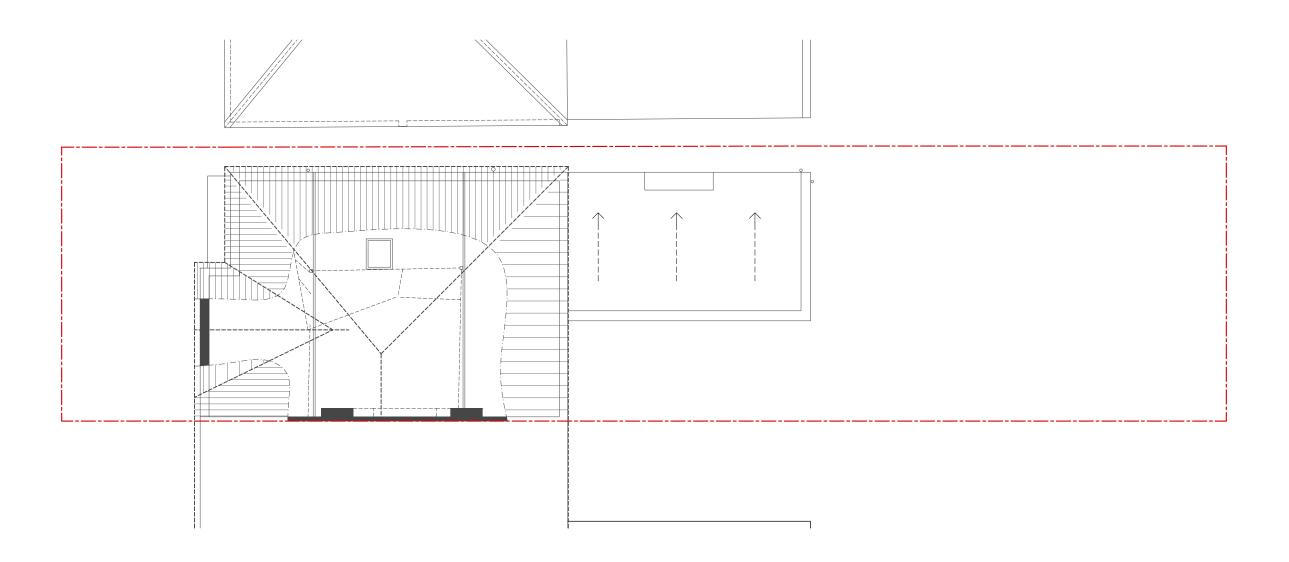

# EXISTING LOFT PLAN 1:100@A3

rob **jarratt** architect
01702 597277
studio@robjarrattarchitect.com
www.robjarrattarchitect.com

PLANNING DRAWING

drawing No.: 0143-05

issue/status:

A drawing:

project: 57 Westbere Road, West Hampstead, LONDON NW2 3SP

EXISTING LOFT PLAN

Mr & Mrs Shah

1:100@A3

drawn by /checked: **RJ** 

 This drawing is the copyright of Rob Jarratt Architect Ltd. and must not be reproduced without permission and/or licence.
 Do not scale from this drawing - use figured dimensions only. All levels and dimensions to