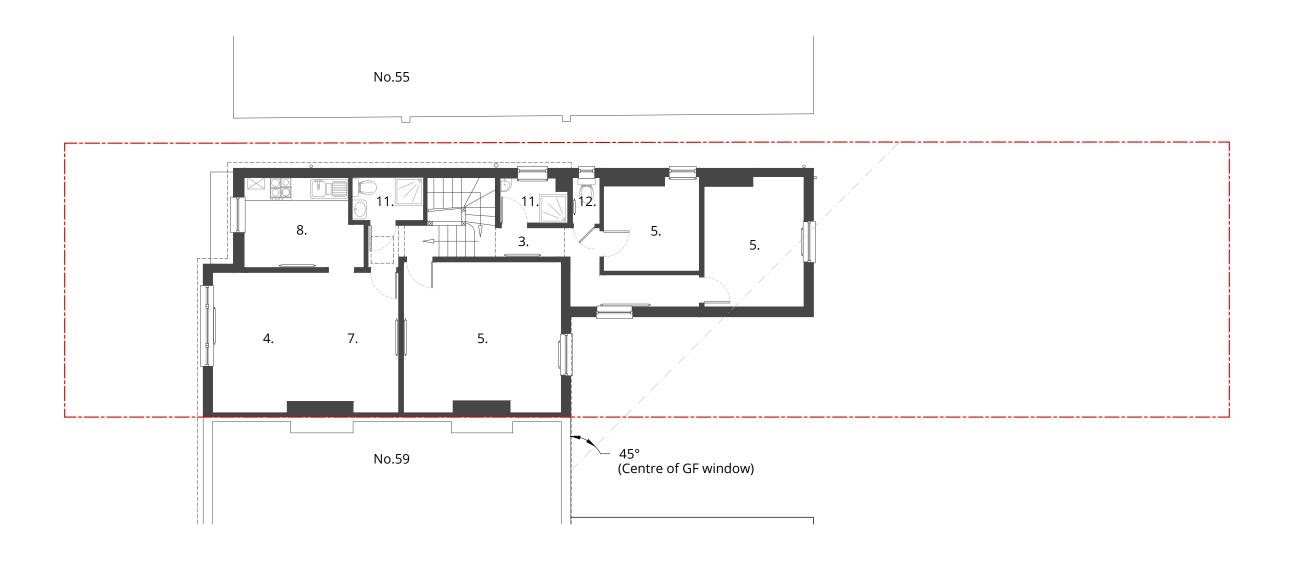

### **EXISTING FIRST FLOOR PLAN**

1:100@A3

#### KEY:

- 1. refuse storage
- 2. front garden
- 3. hall/lobby/landing
- 4. living
- 5. bedroom
- storage
- 7. dining

- kitchen
- bathroom
- 10. communal amenity space
- 11. shower room
- 12. WC