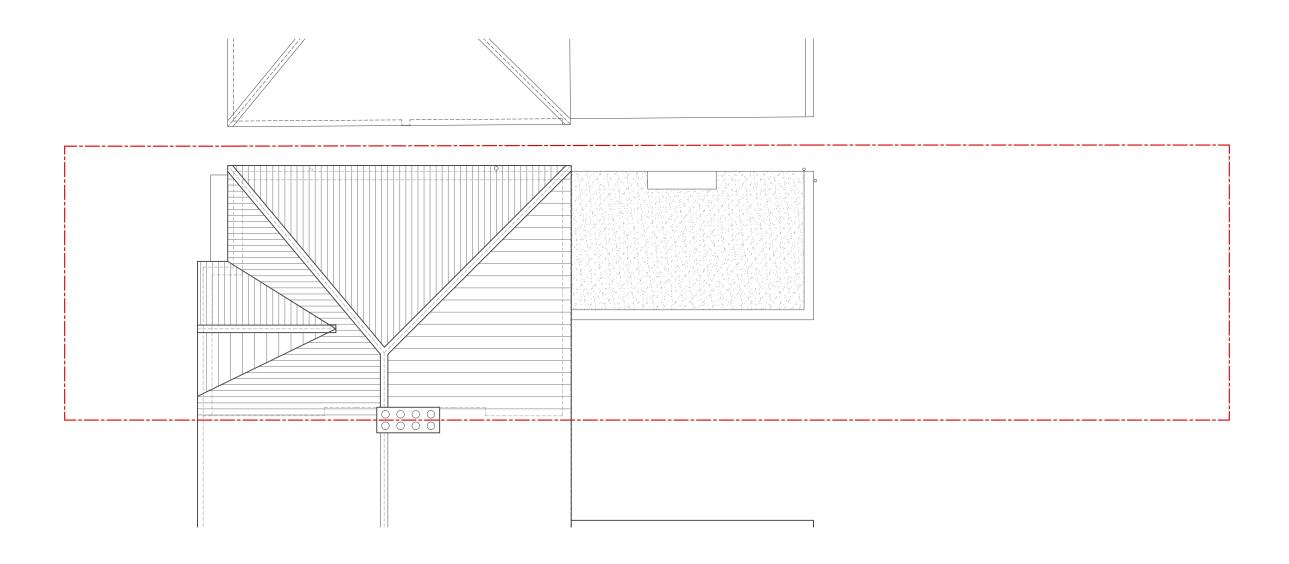

# EXISTING ROOF PLAN 1:100@A3

rob **jarratt** architect
01702 597277
studio@robjarrattarchitect.com
www.robjarrattarchitect.com

drawing No.: 0143-06

issue/status:

A drawing:

PLANNING DRAWING

project: 57 Westbere Road, West Hampstead, LONDON NW2 3SP

EXISTING ROOF PLAN

Mr & Mrs Shah

drawn by
1:100@A3

drawn by
/checked: RJ

EXISTING FRONT (NORTH EAST) ELEVATION 1:100@A3

© This drawing is the copyright of Rob Jarratt Architect Ltd. and must not be reproduced without permission and/or licence.