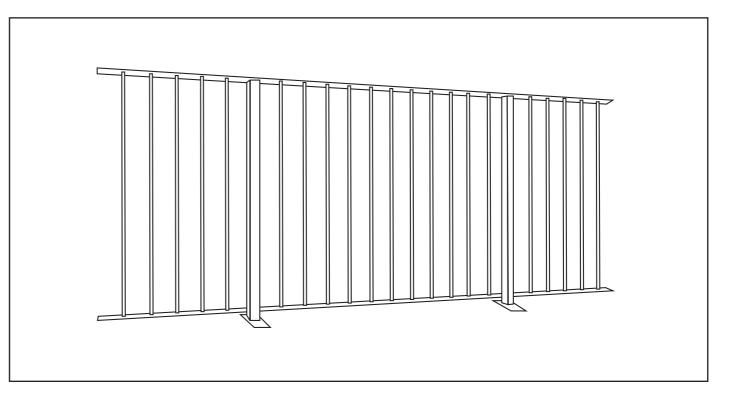

## PROPOSED RAIL DESIGN

VIEW FROM TOP OF BALCONY WITH MEASURES

KP TOTTENHAM DESIGN

| PROPERTY LOCATION (SITE):  15T & 2ND FLOOR FLAT 14 CANTELOWES ROAD LONDON NW1 9XP | Job Tiffe: PROPOSAL FOR BALCONY RAILING & REPLACEMENT DOORS |            | Drawing: PROPOSAL FOR SECOND FLOOR PLAN | Contact Tel: 078 668 74 665<br>Nikolai Von Mengden & Justin Mansfield<br>1st & 2nd Floor Flat |
|-----------------------------------------------------------------------------------|-------------------------------------------------------------|------------|-----------------------------------------|-----------------------------------------------------------------------------------------------|
|                                                                                   | Scale : 1:50 @A3                                            | Date:      | Drawing No:                             | 14 Cantelowes Road<br>NW1 9XP<br>London                                                       |
|                                                                                   | Dimensions Are<br>Approximate                               | 05/11/2021 |                                         | E-mail: justin.n.mansfield@gmail.com                                                          |