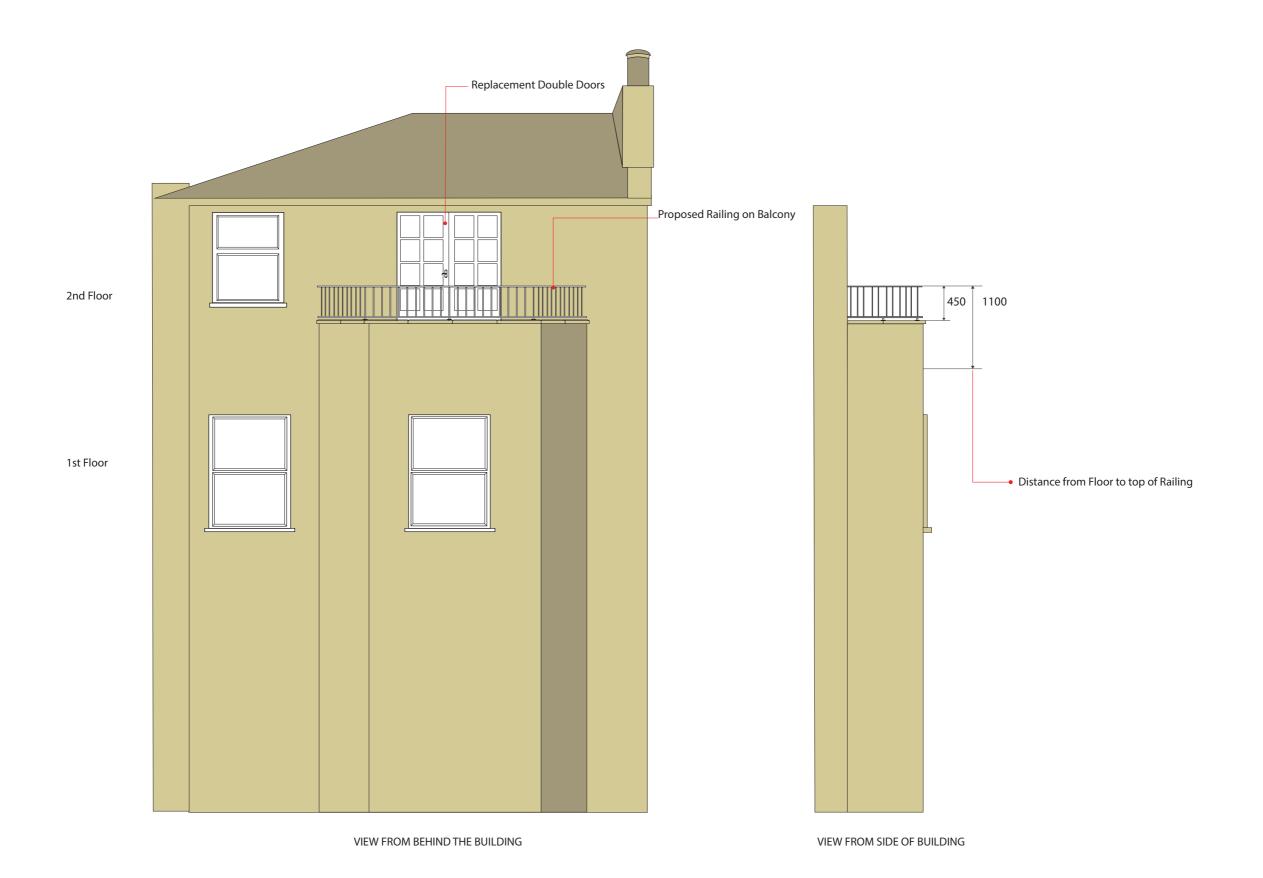

| PROPERTY LOCATION (SITE):  1ST & 2ND FLOOR FLAT 14 CANTELOWES ROAD | Job Title: PROPOSAL FOR BALCONY RAILING & REPLACEMENT DOORS |                               | Drawing: PROPOSAL FOR SECOND FLOOR PLAN | Contact Tel: 078 668 74 665 Nikolai Von Mengden & Justin Mansfield 1st & 2nd Floor Flat 14 Cantelowes Road |                                      |
|--------------------------------------------------------------------|-------------------------------------------------------------|-------------------------------|-----------------------------------------|------------------------------------------------------------------------------------------------------------|--------------------------------------|
|                                                                    | LONDON<br>NW1 9XP                                           | Scale : 1:10 @A3              | Date:                                   | Drawing No:                                                                                                | NW1 9XP                              |
|                                                                    |                                                             | Dimensions Are<br>Approximate | 26/12/2021                              | 0                                                                                                          | E-mail: justin.n.mansfield@gmail.com |