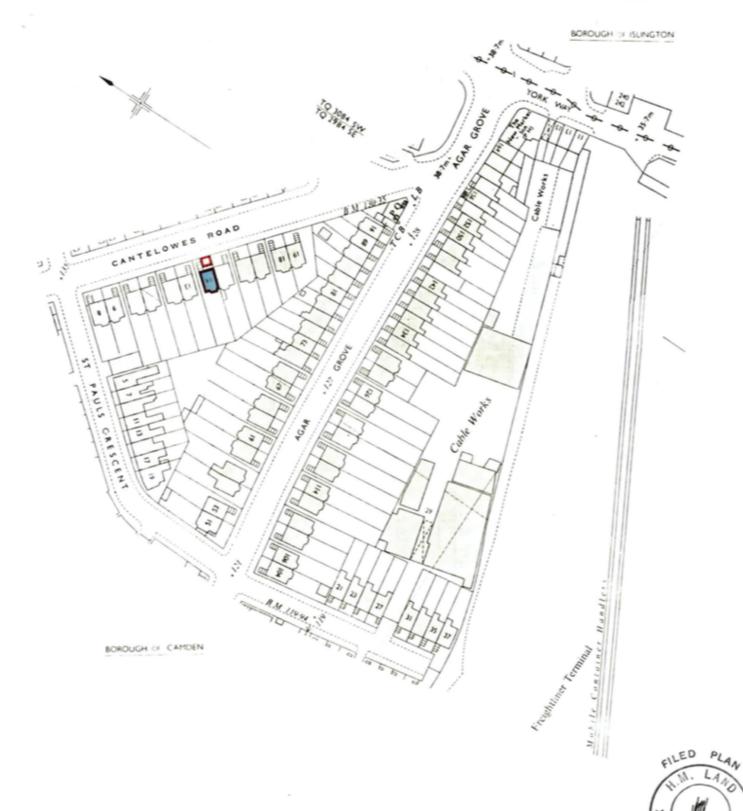

|                    |               |       | TITLE NUMBER  |               |  |
|--------------------|---------------|-------|---------------|---------------|--|
| H.M. LAND REGISTRY |               |       | NGL231748     |               |  |
| ORDNANCE SURVEY    | COUNTY        | SHEET | NATIONAL GRID | SECTION       |  |
| PLAN REFERENCE     | GREATER LONDO | N     | TQ 2984       | AB            |  |
| Scale: 1/1250      |               |       | © Crown o     | opyright 1975 |  |

Old Reference LN VII 23 E 13 G

A3 PAGE 4

| H.M. LAND REGISTRY |                |       | · TITLE NUMBER    |               |  |
|--------------------|----------------|-------|-------------------|---------------|--|
|                    |                |       | LN 54596          |               |  |
| ORDNANCE SURVEY    | COUNTY         | SHEET | NATIONAL GRID     | SECTION       |  |
| PLAN REFERENCE     | GREATER LONDON | N     | TQ 2984           | AB            |  |
| Scale: 1/1250      |                |       | © Crown c         | opyright 1973 |  |
|                    |                |       | Old Reference I N | VII 23 F      |  |