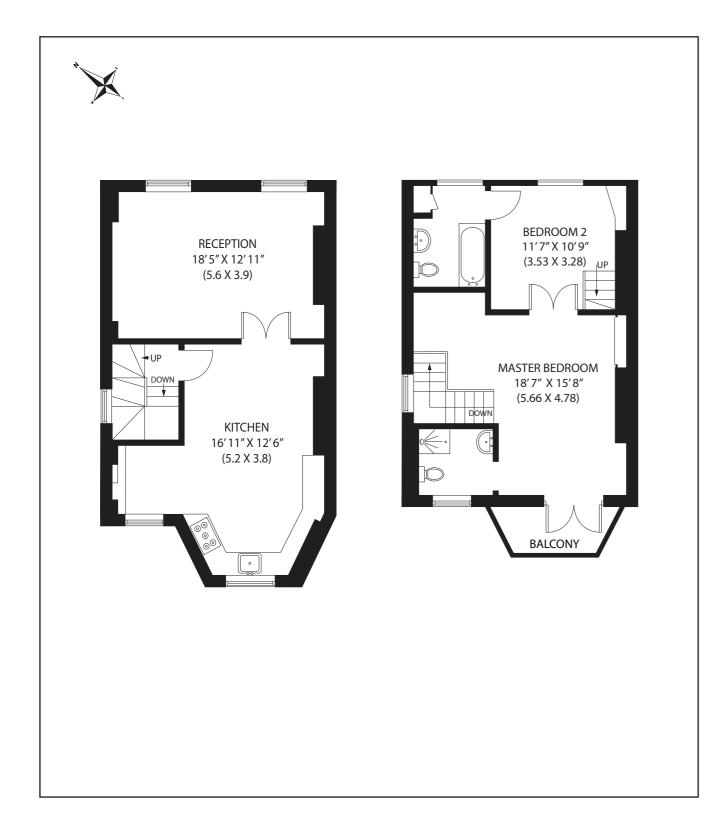

Exisitng Floor Plan 1st & 2nd Floor Flat 14 Cantelowes Road

Proposed 2nd Floor Railing and Replacement Double Doors 1st & 2nd Floor Flat 14 Cantelowes Road

| PROPERTY LOCATION (SITE):  1ST & 2ND FLOOR FLAT 14 CANTELOWES ROAD LONDON NW1 9XP | Job Tifle: PROPOSAL FOR BALCONY RAILING & REPLACEMENT DOORS |                  | Drawing: PROPOSAL FOR SECOND FLOOR PLAN | Contact Tel: 078 668 74 665<br>Nikolai Von Mengden & Justin Mansfield<br>1st & 2nd Floor Flat |
|-----------------------------------------------------------------------------------|-------------------------------------------------------------|------------------|-----------------------------------------|-----------------------------------------------------------------------------------------------|
|                                                                                   | Scale : 1:100 @A3                                           | Date: 26/12/2021 | Drawing No:  NW1 9XP London             |                                                                                               |
|                                                                                   | Dimensions Are<br>Approximate                               |                  |                                         | E-mail: justin.n.mansfield@gmail.com                                                          |