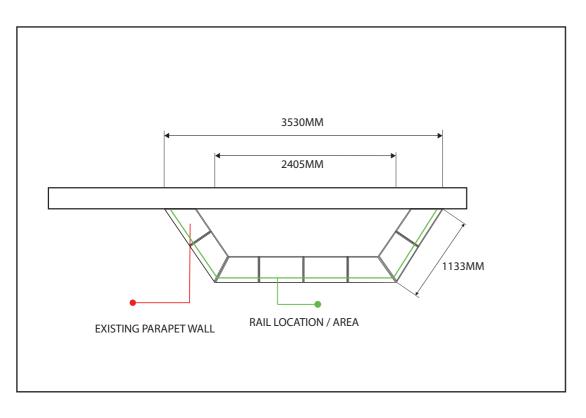

## PROPOSED RAIL DESIGN

VIEW FROM TOP OF BALCONY WITH MEASURES

KP TOTTENHAM DESIGN

| PROPERTY LOCATION (SITE):  15T & 2ND FLOOR FLAT 14 CANTELOWES ROAD LONDON NW1 9XP | Job Tiffe: PROPOSAL FOR BALCONY RAILING & REPLACEMENT DOORS |            | Drawing: PROPOSAL FOR SECOND FLOOR PLAN | Contact Tel: 078 668 74 665<br>Nikolai Von Mengden & Justin Mansfield<br>1st & 2nd Floor Flat |
|-----------------------------------------------------------------------------------|-------------------------------------------------------------|------------|-----------------------------------------|-----------------------------------------------------------------------------------------------|
|                                                                                   | Scale : 1:50 @A3                                            | Date:      | Drawing No:                             | 14 Cantelowes Road<br>NW1 9XP<br>London                                                       |
|                                                                                   | Dimensions Are<br>Approximate                               | 05/11/2021 |                                         | E-mail: justin.n.mansfield@gmail.com                                                          |