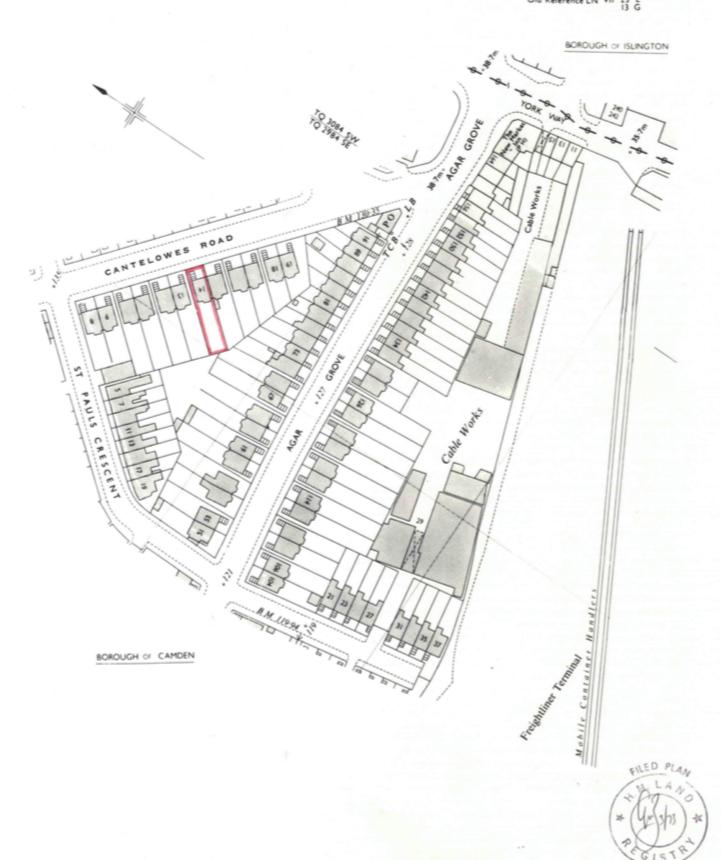

A3 PAGE 5

14 Cantelowes Road site boundaries outlinded in red

Freeholders:

Basement Flat: Deborah Lewis & Adam Leah

1st & 2nd Floor Flat: Nikolai von Mengden & Justin Mansfield

| PROPERTY LOCATION (SITE):  1ST & 2ND FLOOR FLAT 14 CANTELOWES ROAD LONDON NW1 9XP | Job Title: PROPOSAL FOR BALCONY RAILING & REPLACEMENT DOORS |            | Drawing: PROPOSAL FOR SECOND FLOOR PLAN | Contact Tel: 078 668 74 665<br>Nikolai Von Mengden & Justin Mansfield<br>1st & 2nd Floor Flat |
|-----------------------------------------------------------------------------------|-------------------------------------------------------------|------------|-----------------------------------------|-----------------------------------------------------------------------------------------------|
|                                                                                   | Scale : 1:1250 @A3                                          | Date:      | _                                       | 14 Cantelowes Road<br>NW1 9XP<br>London                                                       |
|                                                                                   | Dimensions Are                                              | 05/11/2021 | 3                                       | E-mail: justin.n.mansfield@gmail.com                                                          |