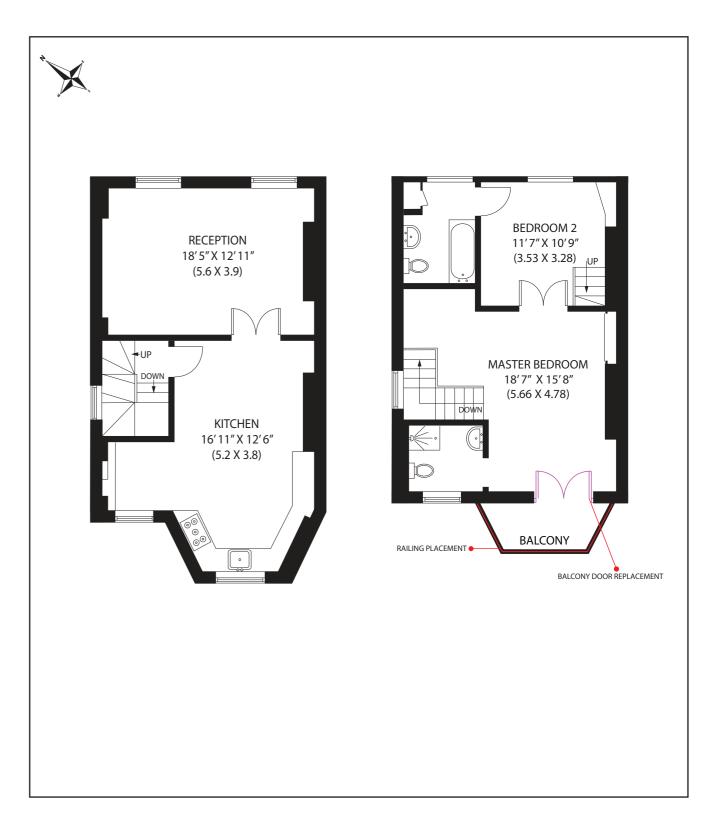

| PROPERTY LOCATION (SITE):  1ST & 2ND FLOOR FLAT  14 CANTELOWES ROAD  LONDON  NW1 9XP | JOD TIHE: PROPOSAL FOR BALCONY RAILING & REPLACEMENT DOORS |                  | Drawing: PROPOSAL FOR SECOND FLOOR PLAN | Contact Tel: 078 668 74 665 Nikolai Von Mengden & Justin Mansfield 1st & 2nd Floor Flat 14 Cantelowes Road |
|--------------------------------------------------------------------------------------|------------------------------------------------------------|------------------|-----------------------------------------|------------------------------------------------------------------------------------------------------------|
|                                                                                      | Scale : 1:50 @A3                                           | Date: 05/11/2021 | 2                                       | NW1 9XP                                                                                                    |
|                                                                                      | Dimensions Are<br>Approximate                              |                  |                                         | E-mail: justin.n.mansfield@gmail.com                                                                       |