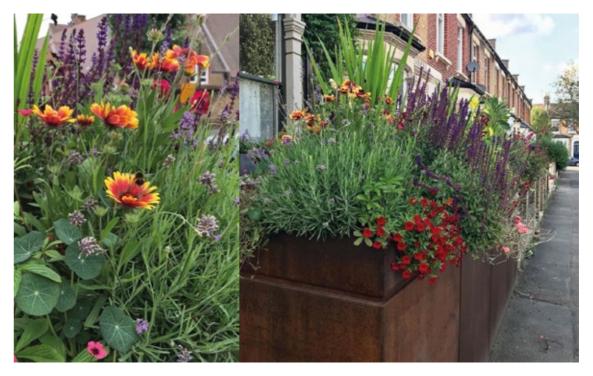

## Planting

The box is intended to support a variety of planting. The depth of growing medium is 200mm which provides a strong base for a Bio-diverse planting promoting active bio-culture. There is included a drainage layer of pebbles to secure the balance of water is not overwhelmed in wet times of the year.

This planting strategy promotes a higher degree of carbon absorption than sedum mats, and participates in cleaning the air of pollutants. Varied planting helps support the bio culture of box being specifically attrative to insects and bees.

Specific species would be agreed with the client and garden designer.

Plantings are encouraged to be year round with a mix of species that remain green through the winter months and is offered as a meadow of green and colourful flowers.

Some species that perform well are: Salvia all varieties, Anemone, Allium all varieties, Agastache, Cimicifuga or Banberry, Liriope muscardi, Liatris spicata, Selinum, Heuchera, Verbena, Euphorbia Echinacea, Astrantia and Lavenders.