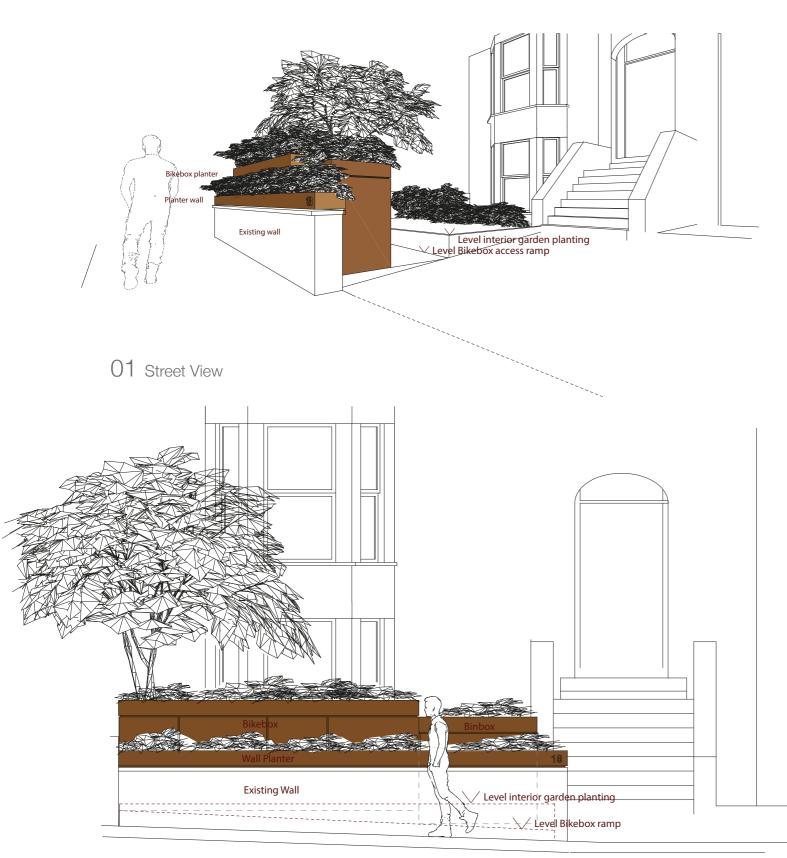

02 Elevation

00BB Dartmouth Hill Road

00BB-GA100-03

DO NOT SCALE FROM THIS DRAWING. THE CONTRACTOR SHALL CHECK AND VERIFY ALL DIMENSIONS ON SITE AND REPORT DISCREPANCIES IN WRITING TO NOMAD WORKHOUSE LTD. BEFORE PROCEEDING WORK. ALL DIMENSIONS IN MILLIMETERS UNLESS OTHERWISE STATED. DRAWINGS STATUS AS INDICATED BELOW.