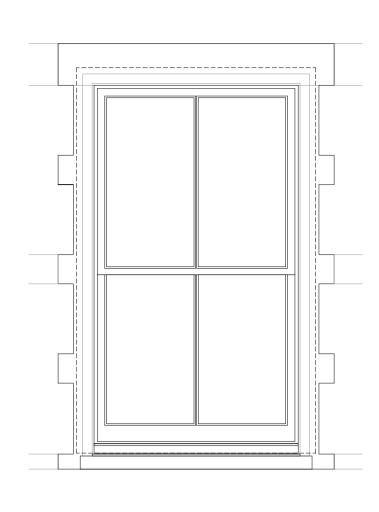

**O1 - Traditional box sash window - section** Scale 1:20 @A1

02 - Traditional box sash window - elevation Scale 1:20 @A1

03 - Traditional box sash window - plan Scale 1:20 @A1

| Existing supporting structure to be -<br>surveyed                                                   |  |
|-----------------------------------------------------------------------------------------------------|--|
| Existing pre-cast concrete window<br>lintel. Refurbished and white                                  |  |
| painted finish. Exact configuration<br>to be established on site.                                   |  |
| (F30-112A)<br>New pre-cast concrete window -<br>lintels to Structural Engineer's                    |  |
| information. Configuration to be<br>established on site.                                            |  |
| Damp proof membrane (EPDM) to<br>be fitted as part of the overall                                   |  |
| window installation (L10-210B)<br>Insulated wall lining (metal furring)                             |  |
| to existing brick walls (K10-175A)                                                                  |  |
| Mineral wool insulation (P10-215A)                                                                  |  |
| Treated SW subframe and packers -<br>(G20-270)                                                      |  |
| Timber framed box sash window<br>Refer to schedule. (L10-210B)                                      |  |
| Compressible seal                                                                                   |  |
|                                                                                                     |  |
|                                                                                                     |  |
|                                                                                                     |  |
|                                                                                                     |  |
|                                                                                                     |  |
|                                                                                                     |  |
|                                                                                                     |  |
|                                                                                                     |  |
|                                                                                                     |  |
|                                                                                                     |  |
|                                                                                                     |  |
|                                                                                                     |  |
|                                                                                                     |  |
|                                                                                                     |  |
|                                                                                                     |  |
|                                                                                                     |  |
|                                                                                                     |  |
|                                                                                                     |  |
|                                                                                                     |  |
|                                                                                                     |  |
|                                                                                                     |  |
|                                                                                                     |  |
|                                                                                                     |  |
|                                                                                                     |  |
|                                                                                                     |  |
|                                                                                                     |  |
|                                                                                                     |  |
|                                                                                                     |  |
|                                                                                                     |  |
|                                                                                                     |  |
|                                                                                                     |  |
|                                                                                                     |  |
|                                                                                                     |  |
|                                                                                                     |  |
|                                                                                                     |  |
|                                                                                                     |  |
|                                                                                                     |  |
|                                                                                                     |  |
|                                                                                                     |  |
| Existing pre-cast concrete window reveal. Refurbished and white                                     |  |
| painted finish. Exact configuration to be established on site.                                      |  |
| (F30-112A)<br>Timber framed box sash window.                                                        |  |
| Refer to schedule. (L10-210B)                                                                       |  |
| Existing concrete window cill.<br>Refurbished and white painted                                     |  |
| finish. Exact configuration to be<br>established on site. (F30-112A)                                |  |
| Painted MDF window cill<br>(P20-205A)                                                               |  |
| Damp proof membrane (EPDM) to<br>be fitted as part of the overall<br>window installation (L10-210B) |  |
| Treated SW subframe and packers                                                                     |  |
| (G20-270)<br>Mineral wool insulation (P10-125A)                                                     |  |
|                                                                                                     |  |
| Insulated wall lining (metal furring)<br>to existing brick walls (K10-175A)                         |  |
| Damp proof membrane (EPDM) to be fitted as part of the overall                                      |  |
| window installation (L10-210B)                                                                      |  |
| Existing surrounding structure to be<br>surveyed prior to commencing work<br>Compressible seal      |  |