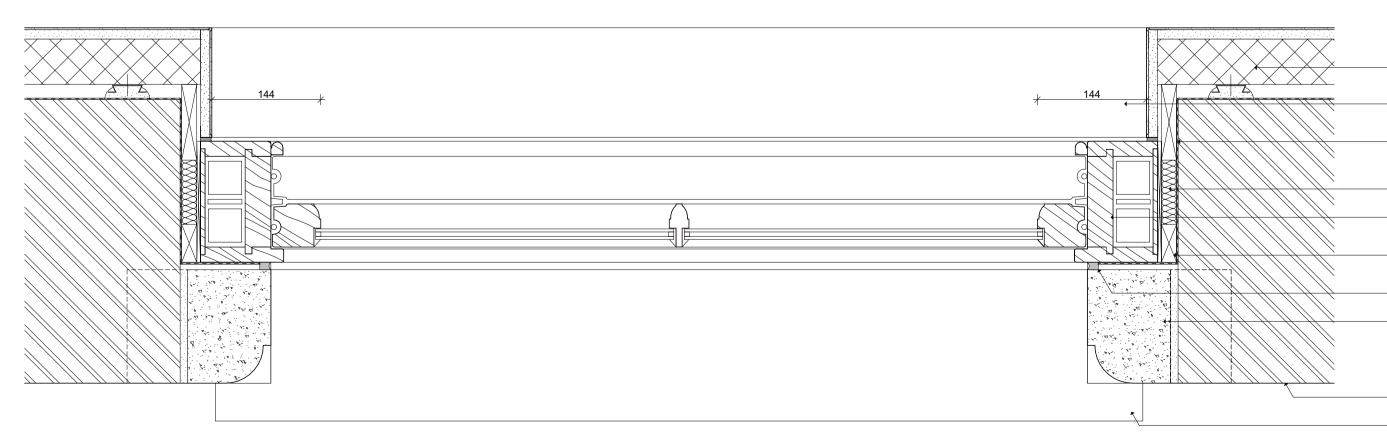

**O1 - Traditional box sash window - section** Scale 1:20 @A1

02 - Traditional box sash window - elevation Scale 1:20 @A1

03 - Traditional box sash window - plan Scale 1:20 @A1

| Existing supporting structure to be -<br>surveyed                                                   |  |
|-----------------------------------------------------------------------------------------------------|--|
| Existing pre-cast concrete window<br>lintel. Refurbished and white                                  |  |
| painted finish. Exact configuration<br>to be established on site.                                   |  |
| (F30-112A)<br>New pre-cast concrete window -<br>lintels to Structural Engineer's                    |  |
| information. Configuration to be<br>established on site.                                            |  |
| Damp proof membrane (EPDM) to<br>be fitted as part of the overall                                   |  |
| window installation (L10-210B)<br>Insulated wall lining (metal furring)                             |  |
| to existing brick walls (K10-175A)                                                                  |  |
| Mineral wool insulation (P10-215A)                                                                  |  |
| Treated SW subframe and packers -<br>(G20-270)                                                      |  |
| Timber framed box sash window<br>Refer to schedule. (L10-210B)                                      |  |
| Compressible seal                                                                                   |  |
|                                                                                                     |  |
|                                                                                                     |  |
|                                                                                                     |  |
|                                                                                                     |  |
|                                                                                                     |  |
|                                                                                                     |  |
|                                                                                                     |  |
|                                                                                                     |  |
|                                                                                                     |  |
|                                                                                                     |  |
|                                                                                                     |  |
|                                                                                                     |  |
|                                                                                                     |  |
|                                                                                                     |  |
|                                                                                                     |  |
|                                                                                                     |  |
|                                                                                                     |  |
|                                                                                                     |  |
|                                                                                                     |  |
|                                                                                                     |  |
|                                                                                                     |  |
|                                                                                                     |  |
|                                                                                                     |  |
|                                                                                                     |  |
|                                                                                                     |  |
|                                                                                                     |  |
|                                                                                                     |  |
|                                                                                                     |  |
|                                                                                                     |  |
|                                                                                                     |  |
|                                                                                                     |  |
|                                                                                                     |  |
|                                                                                                     |  |
|                                                                                                     |  |
|                                                                                                     |  |
|                                                                                                     |  |
|                                                                                                     |  |
|                                                                                                     |  |
|                                                                                                     |  |
| Existing pre-cast concrete window reveal. Refurbished and white                                     |  |
| painted finish. Exact configuration to be established on site.                                      |  |
| (F30-112A)<br>Timber framed box sash window.                                                        |  |
| Refer to schedule. (L10-210B)                                                                       |  |
| Existing concrete window cill.<br>Refurbished and white painted                                     |  |
| finish. Exact configuration to be<br>established on site. (F30-112A)                                |  |
| Painted MDF window cill<br>(P20-205A)                                                               |  |
| Damp proof membrane (EPDM) to<br>be fitted as part of the overall<br>window installation (L10-210B) |  |
| Treated SW subframe and packers                                                                     |  |
| (G20-270)<br>Mineral wool insulation (P10-125A)                                                     |  |
|                                                                                                     |  |
| Insulated wall lining (metal furring)<br>to existing brick walls (K10-175A)                         |  |
| Damp proof membrane (EPDM) to be fitted as part of the overall                                      |  |
| window installation (L10-210B)                                                                      |  |
| Existing surrounding structure to be<br>surveyed prior to commencing work<br>Compressible seal      |  |

## Insulated wall lining (metal furring) to existing brick walls (K10-175A)

 Painted MDF window cill (P20-205A)

- Damp proof membrane (EPDM) to be fitted as part of the overall window installation (L10-210B) Mineral wool insulation (P10-125A)

- Timber framed box sash window. Refer to schedule. (L10-210B)

- Treated SW subframe and packers (G20-270) Compressible seal

 Existing pre-cast concrete window reveal. Refurbished and white painted finish. Exact configuration to be established on site. (F30-112A)

 Existing surrounding structure to be surveyed prior to commencing work - Existing concrete window cill. Refurbished and white painted finish. Exact configuration to be established on site. (F30-112A)