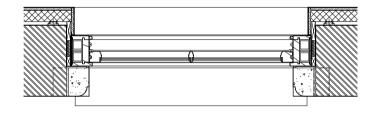

**O1 - Traditional box sash window - section** Scale 1:20 @A1

02 - Traditional box sash window - elevation Scale 1:20 @A1

03 - Traditional box sash window - plan Scale 1:20 @A1

| Existing supporting structure to be -<br>surveyed                                                   |  |
|-----------------------------------------------------------------------------------------------------|--|
| Existing pre-cast concrete window<br>lintel. Refurbished and white                                  |  |
| painted finish. Exact configuration<br>to be established on site.                                   |  |
| (F30-112A)<br>New pre-cast concrete window -<br>lintels to Structural Engineer's                    |  |
| information. Configuration to be<br>established on site.                                            |  |
| Damp proof membrane (EPDM) to<br>be fitted as part of the overall                                   |  |
| window installation (L10-210B)<br>Insulated wall lining (metal furring)                             |  |
| to existing brick walls (K10-175A)                                                                  |  |
| Mineral wool insulation (P10-215A)                                                                  |  |
| Treated SW subframe and packers -<br>(G20-270)                                                      |  |
| Timber framed box sash window<br>Refer to schedule. (L10-210B)                                      |  |
| Compressible seal                                                                                   |  |
|                                                                                                     |  |
|                                                                                                     |  |
|                                                                                                     |  |
|                                                                                                     |  |
|                                                                                                     |  |
|                                                                                                     |  |
|                                                                                                     |  |
|                                                                                                     |  |
|                                                                                                     |  |
|                                                                                                     |  |
|                                                                                                     |  |
|                                                                                                     |  |
|                                                                                                     |  |
|                                                                                                     |  |
|                                                                                                     |  |
|                                                                                                     |  |
|                                                                                                     |  |
|                                                                                                     |  |
|                                                                                                     |  |
|                                                                                                     |  |
|                                                                                                     |  |
|                                                                                                     |  |
|                                                                                                     |  |
|                                                                                                     |  |
|                                                                                                     |  |
|                                                                                                     |  |
|                                                                                                     |  |
|                                                                                                     |  |
|                                                                                                     |  |
|                                                                                                     |  |
|                                                                                                     |  |
|                                                                                                     |  |
|                                                                                                     |  |
|                                                                                                     |  |
|                                                                                                     |  |
|                                                                                                     |  |
|                                                                                                     |  |
|                                                                                                     |  |
|                                                                                                     |  |
| Existing pre-cast concrete window reveal. Refurbished and white                                     |  |
| painted finish. Exact configuration to be established on site.                                      |  |
| (F30-112A)<br>Timber framed box sash window.                                                        |  |
| Refer to schedule. (L10-210B)                                                                       |  |
| Existing concrete window cill.<br>Refurbished and white painted                                     |  |
| finish. Exact configuration to be<br>established on site. (F30-112A)                                |  |
| Painted MDF window cill<br>(P20-205A)                                                               |  |
| Damp proof membrane (EPDM) to<br>be fitted as part of the overall<br>window installation (L10-210B) |  |
| Treated SW subframe and packers                                                                     |  |
| (G20-270)<br>Mineral wool insulation (P10-125A)                                                     |  |
|                                                                                                     |  |
| Insulated wall lining (metal furring)<br>to existing brick walls (K10-175A)                         |  |
| Damp proof membrane (EPDM) to be fitted as part of the overall                                      |  |
| window installation (L10-210B)                                                                      |  |
| Existing surrounding structure to be<br>surveyed prior to commencing work<br>Compressible seal      |  |