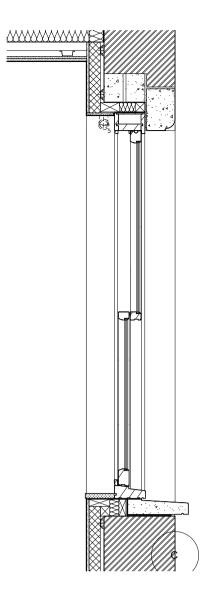

**O1 - Traditional box sash window - section** Scale 1:20 @A1

02 - Traditional box sash window - elevation Scale 1:20 @A1

03 - Traditional box sash window - plan Scale 1:20 @A1

| Existing supporting structure to be -<br>surveyed                                                   |  |
|-----------------------------------------------------------------------------------------------------|--|
| Existing pre-cast concrete window<br>lintel. Refurbished and white                                  |  |
| painted finish. Exact configuration<br>to be established on site.                                   |  |
| (F30-112A)<br>New pre-cast concrete window -<br>lintels to Structural Engineer's                    |  |
| information. Configuration to be<br>established on site.                                            |  |
| Damp proof membrane (EPDM) to<br>be fitted as part of the overall                                   |  |
| window installation (L10-210B)<br>Insulated wall lining (metal furring)                             |  |
| to existing brick walls (K10-175A)                                                                  |  |
| Mineral wool insulation (P10-215A)                                                                  |  |
| Treated SW subframe and packers -<br>(G20-270)                                                      |  |
| Timber framed box sash window<br>Refer to schedule. (L10-210B)                                      |  |
| Compressible seal                                                                                   |  |
|                                                                                                     |  |
|                                                                                                     |  |
|                                                                                                     |  |
|                                                                                                     |  |
|                                                                                                     |  |
|                                                                                                     |  |
|                                                                                                     |  |
|                                                                                                     |  |
|                                                                                                     |  |
|                                                                                                     |  |
|                                                                                                     |  |
|                                                                                                     |  |
|                                                                                                     |  |
|                                                                                                     |  |
|                                                                                                     |  |
|                                                                                                     |  |
|                                                                                                     |  |
|                                                                                                     |  |
|                                                                                                     |  |
|                                                                                                     |  |
|                                                                                                     |  |
|                                                                                                     |  |
|                                                                                                     |  |
|                                                                                                     |  |
|                                                                                                     |  |
|                                                                                                     |  |
|                                                                                                     |  |
|                                                                                                     |  |
|                                                                                                     |  |
|                                                                                                     |  |
|                                                                                                     |  |
|                                                                                                     |  |
|                                                                                                     |  |
|                                                                                                     |  |
|                                                                                                     |  |
|                                                                                                     |  |
|                                                                                                     |  |
|                                                                                                     |  |
|                                                                                                     |  |
| Existing pre-cast concrete window reveal. Refurbished and white                                     |  |
| painted finish. Exact configuration to be established on site.                                      |  |
| (F30-112A)<br>Timber framed box sash window.                                                        |  |
| Refer to schedule. (L10-210B)                                                                       |  |
| Existing concrete window cill.<br>Refurbished and white painted                                     |  |
| finish. Exact configuration to be<br>established on site. (F30-112A)                                |  |
| Painted MDF window cill<br>(P20-205A)                                                               |  |
| Damp proof membrane (EPDM) to<br>be fitted as part of the overall<br>window installation (L10-210B) |  |
| Treated SW subframe and packers                                                                     |  |
| (G20-270)<br>Mineral wool insulation (P10-125A)                                                     |  |
|                                                                                                     |  |
| Insulated wall lining (metal furring)<br>to existing brick walls (K10-175A)                         |  |
| Damp proof membrane (EPDM) to be fitted as part of the overall                                      |  |
| window installation (L10-210B)                                                                      |  |
| Existing surrounding structure to be<br>surveyed prior to commencing work<br>Compressible seal      |  |

## Insulated wall lining (metal furring) to existing brick walls (K10-175A)

 Painted MDF window cill (P20-205A)

- Damp proof membrane (EPDM) to be fitted as part of the overall window installation (L10-210B) Mineral wool insulation (P10-125A)

- Timber framed box sash window. Refer to schedule. (L10-210B)

- Treated SW subframe and packers (G20-270) Compressible seal

 Existing pre-cast concrete window reveal. Refurbished and white painted finish. Exact configuration to be established on site. (F30-112A)

 Existing surrounding structure to be surveyed prior to commencing work - Existing concrete window cill. Refurbished and white painted finish. Exact configuration to be established on site. (F30-112A)