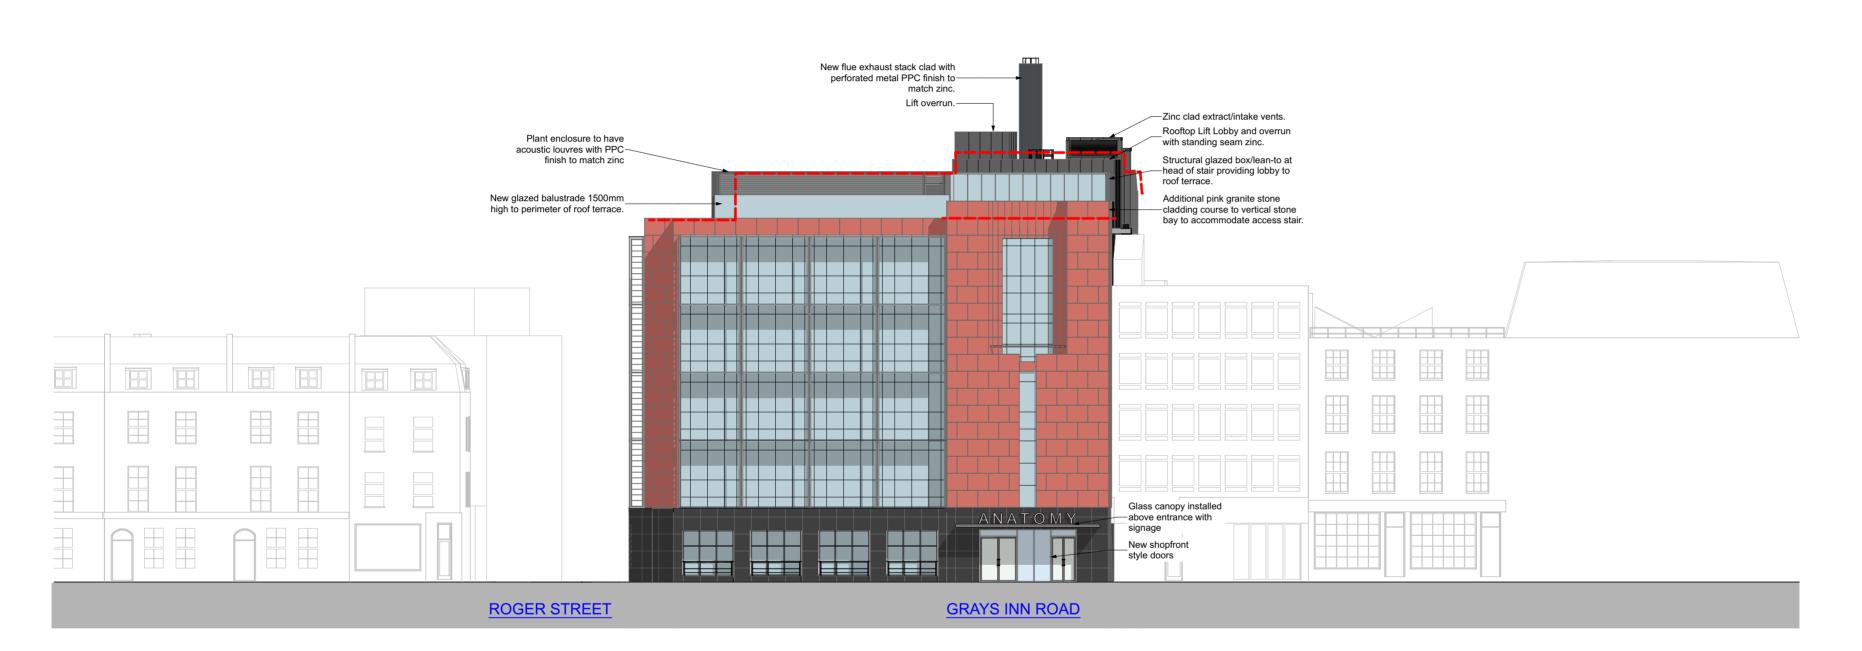

Existing skyline of 85 Grays Inn Road

Existing skyline of neighbouring buildings

P04 Amended following Camden Planning SM HG HG 17/12/2021

| P03 | Glazed stainwell and louvre updated.<br>Exhaust flue location altered. Updated<br>for planning. | SM  | HG  | HG  | 16/07/202 |
|-----|-------------------------------------------------------------------------------------------------|-----|-----|-----|-----------|
| P02 | Roof extension updated                                                                          | SM  | HG  | HG  | 28/05/202 |
| P01 | First Issue                                                                                     | SM  | HG  | HG  | 13/05/202 |
| Rev | Description                                                                                     | Drn | Chk | Apr | Dat       |

## architects

Boswell Mitchell & Johnston 23-24 Easton Street London WC1X 0DS +44 20 7833 9974 london@bmjarchitects.co.uk www.bmjarchitects.co.uk

Clearbell

85 Grays Inn Road

Document Title

1040 GA Elevations - Planning North East Elevation