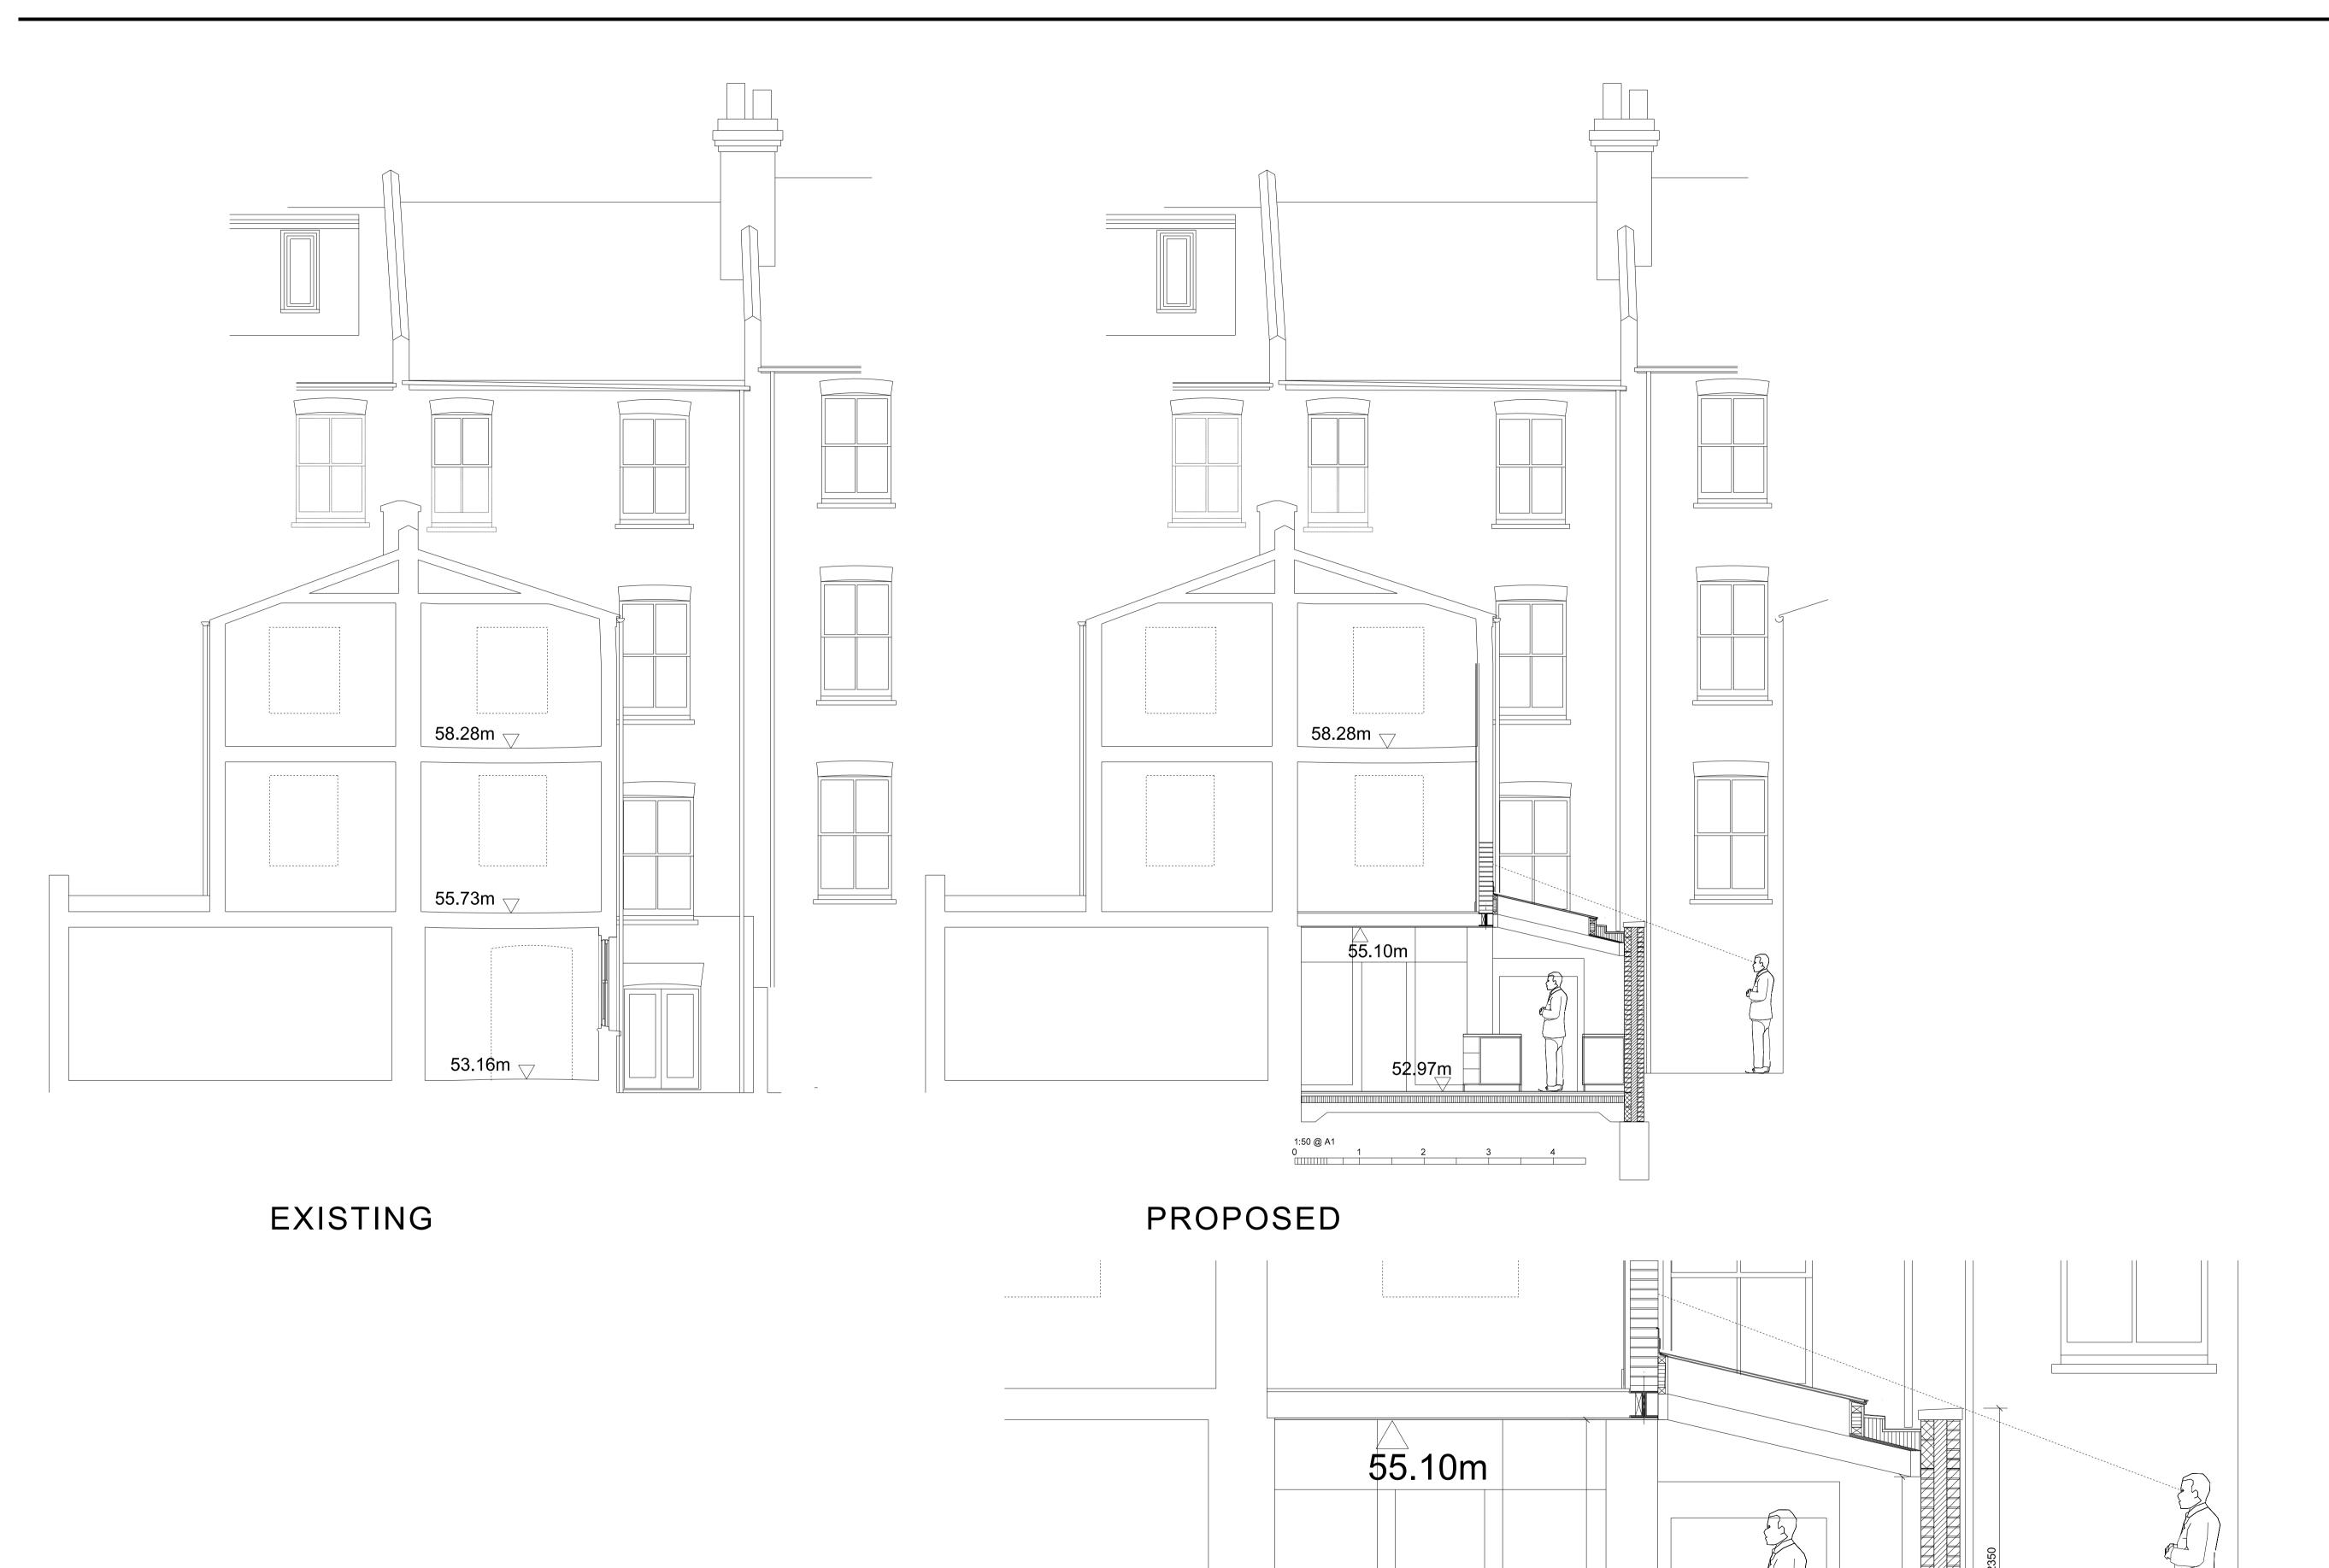

52.97m

Do not scale from this drawing.

This drawing may not be based on an accurate survey.

DMR do not accept responsibility for dimensions taken from this

The Contractor is to check all building and site dimensions prior to construction or production. All discrepancies and omissions on site must be reported to DMR for comment or approval prior to commencing works.

REV DATE DESCRIPTION BY CHKD

99-100 Turnmill Street London EC1M 5QP T 020 7336 0100 mail@dematosryan.co.uk

PROJECT NAME

80 BURGHLEY ROAD

LONDON

NW5 1UN

TITLE
EXISTING & PROPOSED

SECTION CC

 Side wall to be rebuilt as cavity wall with london stock bricks

to match

| SCALE         |     | DATE     | BY  | CHECKED |
|---------------|-----|----------|-----|---------|
| <b>1:</b> 50  | @A1 | 22.03.21 | AMR | AMR     |
| <b>1:</b> 100 | @A3 |          |     |         |
|               |     |          |     |         |