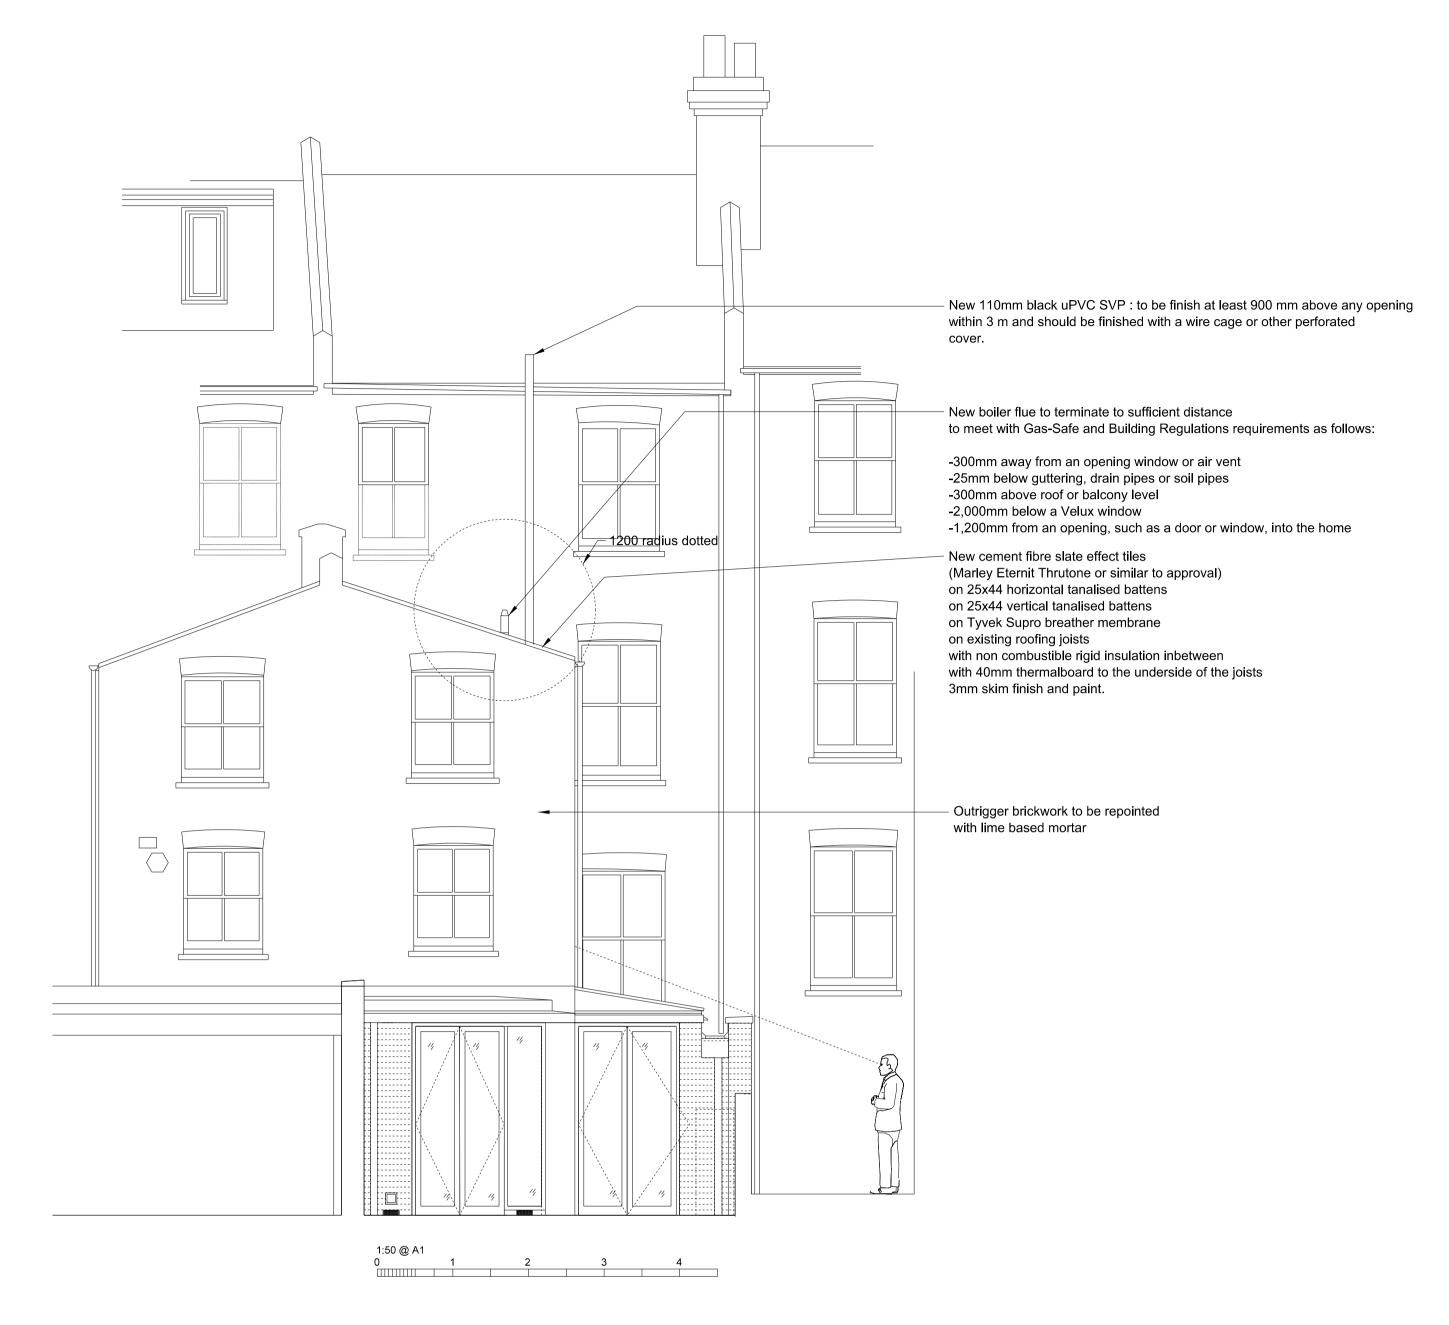

99-100 Turnmill Street London EC1M 5QP T 020 7336 0100 mail@dematosryan.co.uk

PROJECT NAME

80 BURGHLEY ROAD

LONDON

NW5 1UN

TITLE
EXISTING & PROPOSED
GARDEN ELEVATIONS

 SCALE
 DATE
 BY
 CHECKED

 1:50, 25
 @A1
 22.03.21
 AMR
 AMR