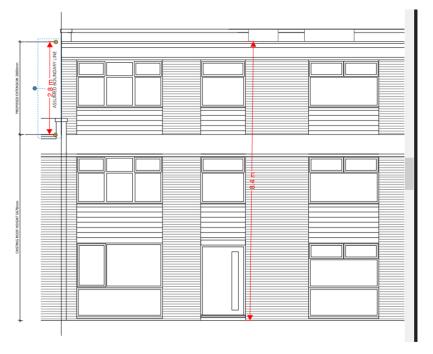

### 1. Proposal

- 1.1. The proposal seeks prior approval for an additional storey above the existing second floor flat roof of the principle part of the building.
  - i. The proposal is a re-submission of the recently approved prior approval application 2020/5021/P granted 05/01/2021. The difference between the approved application and this application is the removal of the roof box from the proposed additional floor and alterations to the rear window to sliding doors with glazed Juliet balcony.
  - ii. The existing building has a height of 6.2m to the top of the parapet wall and a height of 6.7m to the top of the roof box (which is considered to be the highest part of the roof).
  - iii. The additional storey would be 3.3m in height from the existing flat roof and an increase of 2.1m from the highest part of the roof, the roof box. Existing flat roof to proposed flat roof would measure 2.8m (as well as existing parapet to proposed parapet).
- iv. The proposed additional storey would increase the overall height of the building to 8.8m to the top of the parapet wall.

# Impact on the amenity of any adjoining premises

- 3.1. Condition AA.2(3)(a)(i) refers the developer to apply for prior approval as to the impact on the amenity of adjoining premises.
- 3.2. The site is surrounded by communal green space to the rear (south) and west and is attached to No. 15 Hawtrey Road to the east. There is a gap of approximately 5m between the western flank elevation of the site and the eastern flank elevation of the adjacent neighbouring property No. 11 Hawtrey Road.
- 3.3. The applicant has submitted a daylight and sunlight report which assesses the impact on Nos. 11 and 15 Hawtrey Road and Nos. 118, 120 and 122 King Henry's Road. The results of this analysis demonstrate that in all instances the numerical values set out in the BRE guidelines are achieved. The proposals would therefore not have a significant detrimental effect on the neighbours' enjoyment of daylight and sunlight.
- 3.4. It is not clear that the communal garden can be regarded as premises. Nevertheless, any increased overshadowing of this area would not be considered so harmful as to warrant refusal. The communal garden is large and the proportion which would be overshadowed would be relatively small. Therefore, the level of overshadowing is considered acceptable in this instance.
- 3.5. The additional storey would have windows at the front and rear. There is a separation distance of approximately 19m from the principal rear building line of the property and the nearest residential properties to the south (Nos. 120 and 118 King Henry's Road), and a separation distance of approximately 33m from the front building line of the property and the front elevation of the nearest residential properties to the north (Nos. 74 and 76 Hawtrey Road). There is a separation distance of approximately 15m between the front elevation of 13 Hawtrey Road and the flank elevation of No. 82 Hawtrey Road to the north. However, no windows are located in this flank elevation. These separation distances between elevations that include windows exceed the minimum separation distance of 18m as required by CPG Amenity, and as such it is considered that the proposals would not result in a loss of privacy through overlooking to neighbouring habitable rooms.
- 3.6. The annotated plan below shows the distance is approximately 23m between the rear building lines of the upper floors between the site and nearest neighbour at 120 King Henry's Road.