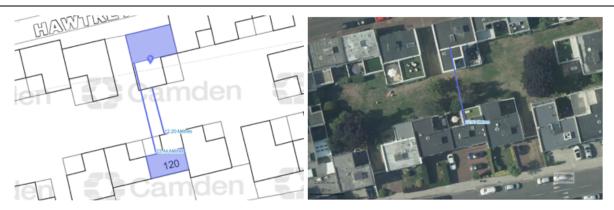

# **Site Description**

13 Hawtrey Road is a two storey, end of terrace, white painted brick residential dwelling with a flat roof on the southern side of the road.

The application site is located within a planned residential estate (known as the Chalcot Estate), bounded by King Henry's Road, Adelaide Road and Primrose Hill Road, dating from the 1960's. 13 Hawtrey Road is surrounded by a grassed area of public open space to the south, west and east, and is located immediately south of a cul-de-sac in which Nos. 66-82 (even) Hawtrey Road are situated.

# Impact on the amenity of any adjoining premises

- 3.1. Condition AA.2(3)(a)(i) refers the developer to apply for prior approval as to the impact on the amenity of adjoining premises.
- 3.2. The site is surrounded by communal green space to the rear (south) and west and is attached to No. 15 Hawtrey Road to the east. There is a gap of approximately 5m between the western flank elevation of the site and the eastern flank elevation of the adjacent neighbouring property No. 11 Hawtrey Road.
- 3.3. The applicant has submitted a daylight and sunlight report which assesses the impact on Nos. 11 and 15 Hawtrey Road and Nos. 118, 120 and 122 King Henry's Road. The results of this analysis demonstrate that in all instances the numerical values set out in the BRE guidelines are achieved. The proposals would therefore not have a significant detrimental effect on the neighbours' enjoyment of daylight and sunlight.
- 3.4. It is not clear that the communal garden can be regarded as premises. Nevertheless, any increased overshadowing of this area would not be considered so harmful as to warrant refusal. The communal garden is large and the proportion which would be overshadowed would be relatively small. Therefore, the level of overshadowing is considered acceptable in this instance.
- 3.5. The additional storey would have windows at the front and rear. There is a separation distance of approximately 19m from the principal rear building line of the property and the nearest residential properties to the south (Nos. 120 and 118 King Henry's Road), and a separation distance of approximately 33m from the front building line of the property and the front elevation of the nearest residential properties to the north (Nos. 74 and 76 Hawtrey Road). There is a separation distance of approximately 15m between the front elevation of 13 Hawtrey Road and the flank elevation of No. 82 Hawtrey Road to the north. However, no windows are located in this flank elevation. These separation distances between elevations that include windows exceed the minimum separation distance of 18m as required by CPG Amenity, and as such it is considered that the proposals would not result in a loss of privacy through overlooking to neighbouring habitable rooms.
- 3.6. The annotated plan below shows the distance is approximately 23m between the rear building lines of the upper floors between the site and nearest neighbour at 120 King Henry's Road.