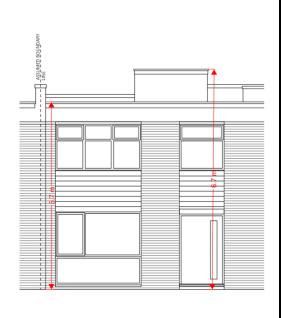

### 1. Proposal

- 1.1. The proposal seeks prior approval for an additional storey above the existing second floor flat roof of the principle part of the building.
  - i. The proposal is a re-submission of the recently approved prior approval application 2020/5021/P granted 05/01/2021. The difference between the approved application and this application is the removal of the roof box from the proposed additional floor and alterations to the rear window to sliding doors with glazed Juliet balcony.
  - ii. The existing building has a height of 6.2m to the top of the parapet wall and a height of 6.7m to the top of the roof box (which is considered to be the highest part of the roof).
  - iii. The additional storey would be 3.3m in height from the existing flat roof and an increase of 2.1m from the highest part of the roof, the roof box. Existing flat roof to proposed flat roof would measure 2.8m (as well as existing parapet to proposed parapet).
- iv. The proposed additional storey would increase the overall height of the building to 8.8m to the top of the parapet wall.

# Impact on the amenity of any adjoining premises

- 3.1. Condition AA.2(3)(a)(i) refers the developer to apply for prior approval as to the impact on the amenity of adjoining premises.
- 3.2. The site is surrounded by communal green space to the rear (south) and west and is attached to No. 15 Hawtrey Road to the east. There is a gap of approximately 5m between the western flank elevation of the site and the eastern flank elevation of the adjacent neighbouring property No. 11 Hawtrey Road.
- 3.3. The applicant has submitted a daylight and sunlight report which assesses the impact on Nos. 11 and 15 Hawtrey Road and Nos. 118, 120 and 122 King Henry's Road. The results of this analysis demonstrate that in all instances the numerical values set out in the BRE guidelines are achieved. The proposals would therefore not have a significant detrimental effect on the neighbours' enjoyment of daylight and sunlight.
- 3.4. It is not clear that the communal garden can be regarded as premises. Nevertheless, any increased overshadowing of this area would not be considered so harmful as to warrant refusal. The communal garden is large and the proportion which would be overshadowed would be relatively small. Therefore, the level of overshadowing is considered acceptable in this instance.
- 3.5. The additional storey would have windows at the front and rear. There is a separation distance of approximately 19m from the principal rear building line of the property and the nearest residential properties to the south (Nos. 120 and 118 King Henry's Road), and a separation distance of approximately 33m from the front building line of the property and the front elevation of the nearest residential properties to the north (Nos. 74 and 76 Hawtrey Road). There is a separation distance of approximately 15m between the front elevation of 13 Hawtrey Road and the flank elevation of No. 82 Hawtrey Road to the north. However, no windows are located in this flank elevation. These separation distances between elevations that include windows exceed the minimum separation distance of 18m as required by CPG Amenity, and as such it is considered that the proposals would not result in a loss of privacy through overlooking to neighbouring habitable rooms.
- 3.6. The annotated plan below shows the distance is approximately 23m between the rear building lines of the upper floors between the site and nearest neighbour at 120 King Henry's Road.