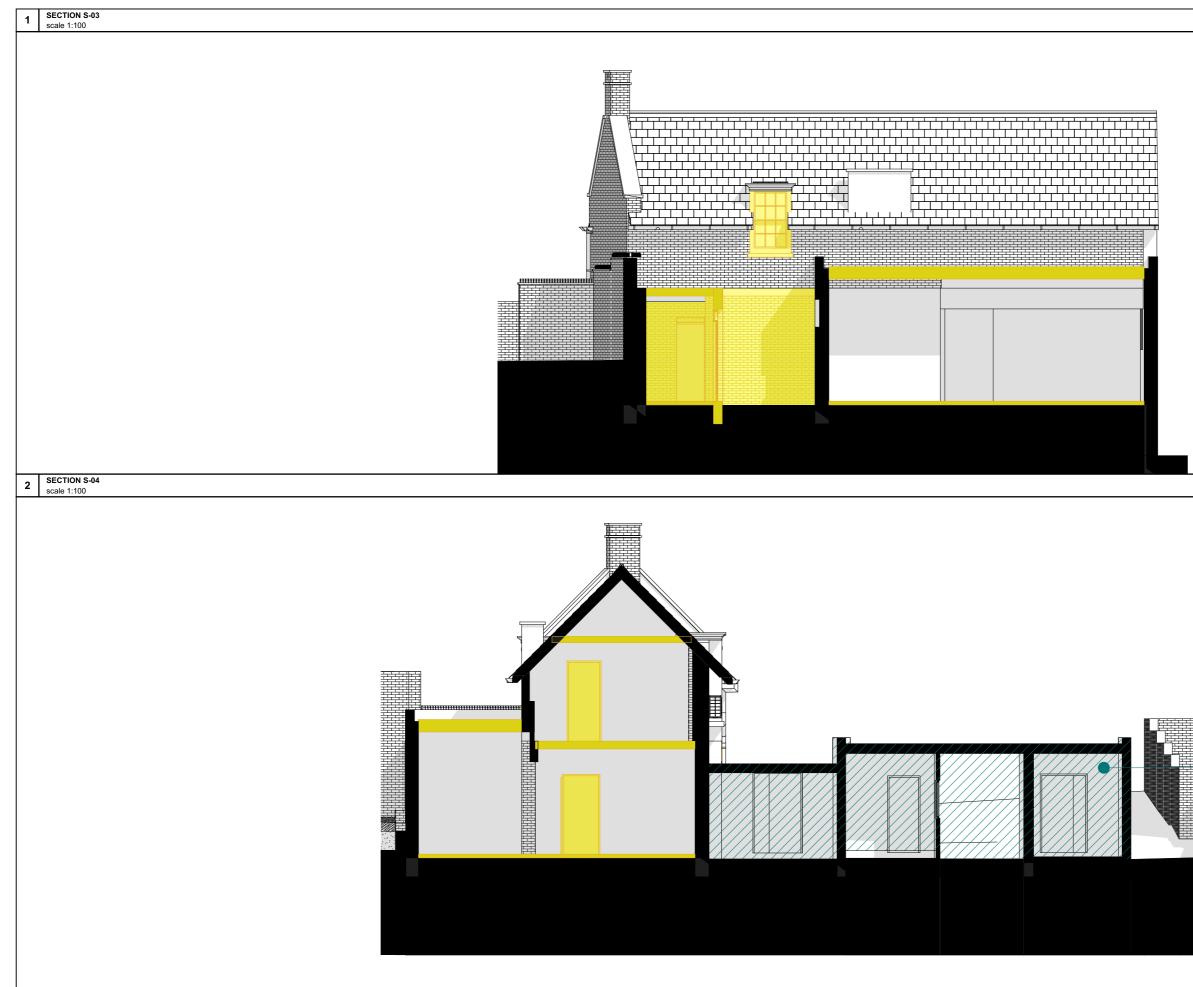

| Notes:                                                                                                                          | Issue ID | Issue Name         | Date       | Notes: | T:       | +44 (0) 20 7371 57 97                        | Project:                                | Layout Titl |
|---------------------------------------------------------------------------------------------------------------------------------|----------|--------------------|------------|--------|----------|----------------------------------------------|-----------------------------------------|-------------|
| All dimensions must be checked and UVAdesign Ltd is to be                                                                       |          |                    |            |        | E:<br>w· | hello@uvadesign.co.uk<br>www.uvadesign.co.uk | Former Hampstead Police Station Stables | DEMOLI      |
| informed of any discrepancies prior to construction.<br>All drawings prepared by UVAdesign Ltd are not to be used for           |          |                    |            |        | A:       | 88 Peterborough road                         | London NW3 1PD                          | Elevation   |
| any submissions, area schedule calculation or used by any other<br>persons or companies other than UVAdesign Ltd unless written |          |                    |            |        | ,        | Fulham SW6 3HH                               |                                         | Status:     |
| consent has been given by UVAdesign Ltd unless whiteh                                                                           | 00       | Issue for planning | 26/01/2022 |        | וייט     | Adesign Ltd                                  |                                         | Planning    |

| ïtle:            | Issue date | Drawn by | Project code | Number | Rev |
|------------------|------------|----------|--------------|--------|-----|
| LITION MARK UP   | 26/01/2022 |          | 113-21       | DM.03  | 00  |
| ons and Sections | Scale:     |          |              |        |     |
|                  | 1:100      | @A3      |              |        |     |
| ng               |            |          |              |        |     |