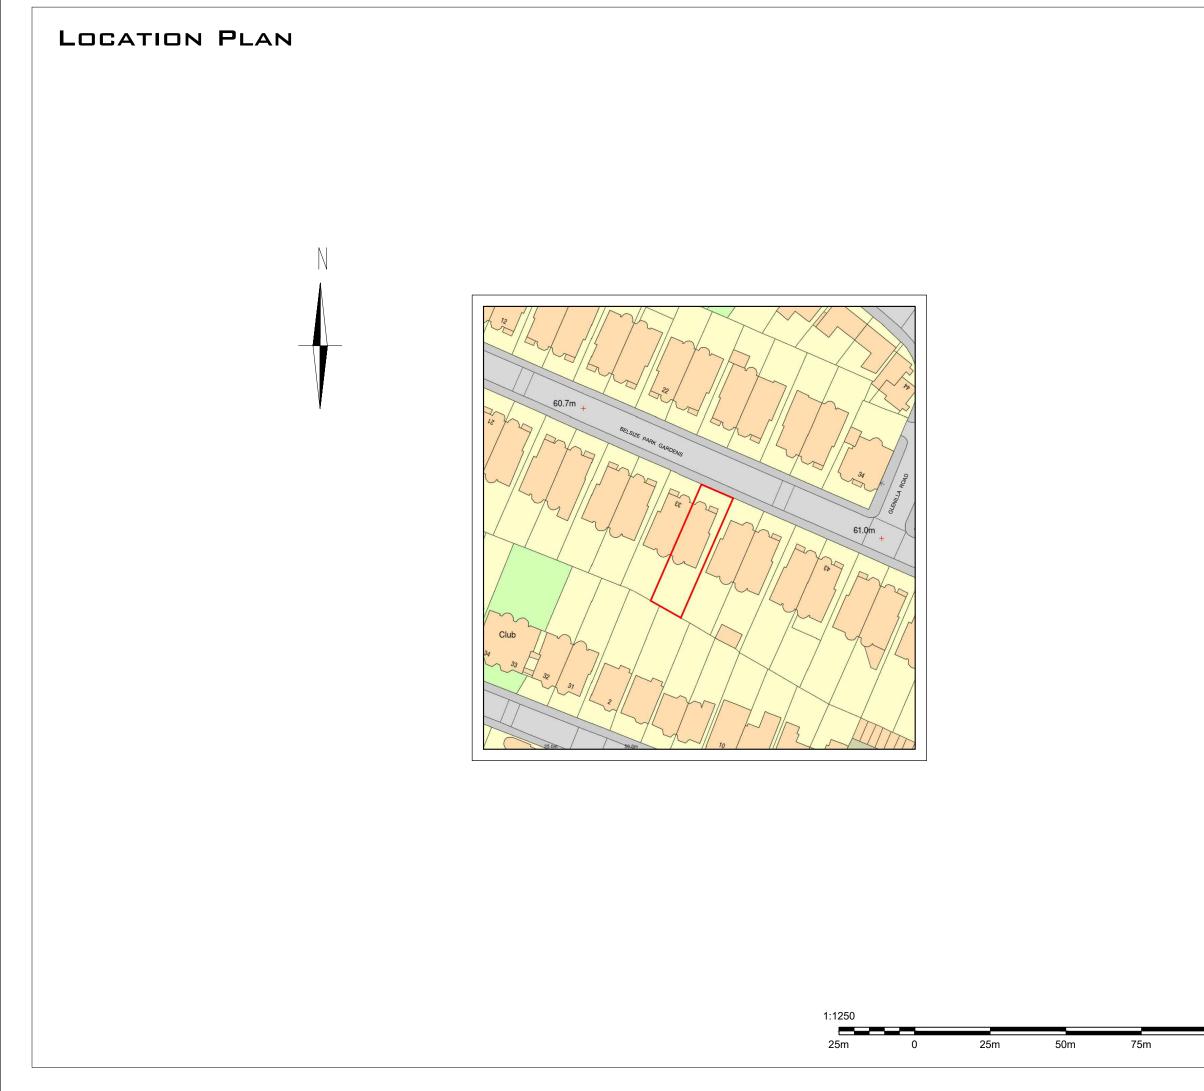

## Emily Mitchell

Project Flat 1, 35 Belsize Park Gardens, London NW3 4JJ

## Existing & Proposed Plans

| Date:  | Jan. 2022            | Rev: |   |
|--------|----------------------|------|---|
| Scale: | 1:100 @ A3,1:50 @ A1 |      | 1 |
| Drawin | g No. BP03           |      |   |
|        |                      |      |   |