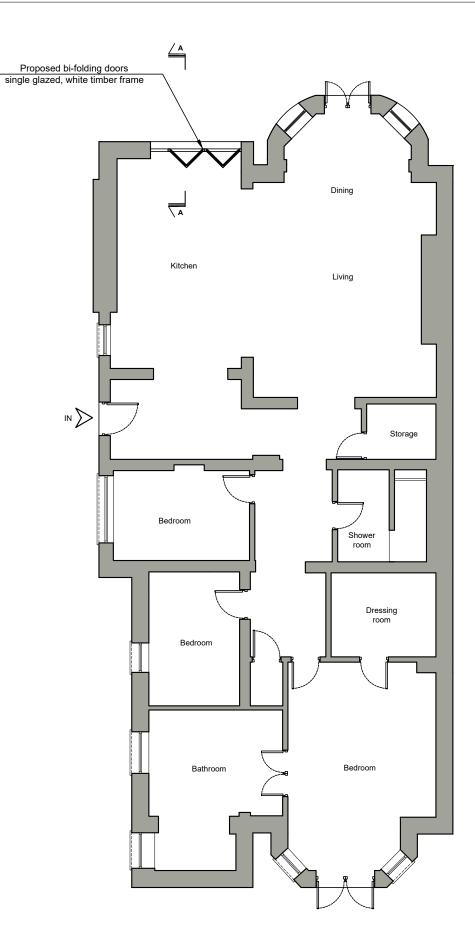

EXISTING LOWER GROUND FLOOR PLAN

PROPOSED LOWER GROUND FLOOR PLAN

| ł | ,<br>N |
|---|--------|
| 1 | ,<br>N |

Written dimensions to be taken in preferences to scaled dimensions. The Contractor is responsible for checking all dimensions before work starts.

## Emily Mitchell

Project Flat 1, 35 Belsize Park Gardens, London NW3 4JJ

## Existing & Proposed Plans

| Date:  | Jan. 2022            | Rev: |   |
|--------|----------------------|------|---|
| Scale: | 1:100 @ A3,1:50 @ A1 |      | 1 |
| Drawin | g No. BP03           |      |   |
|        |                      |      |   |