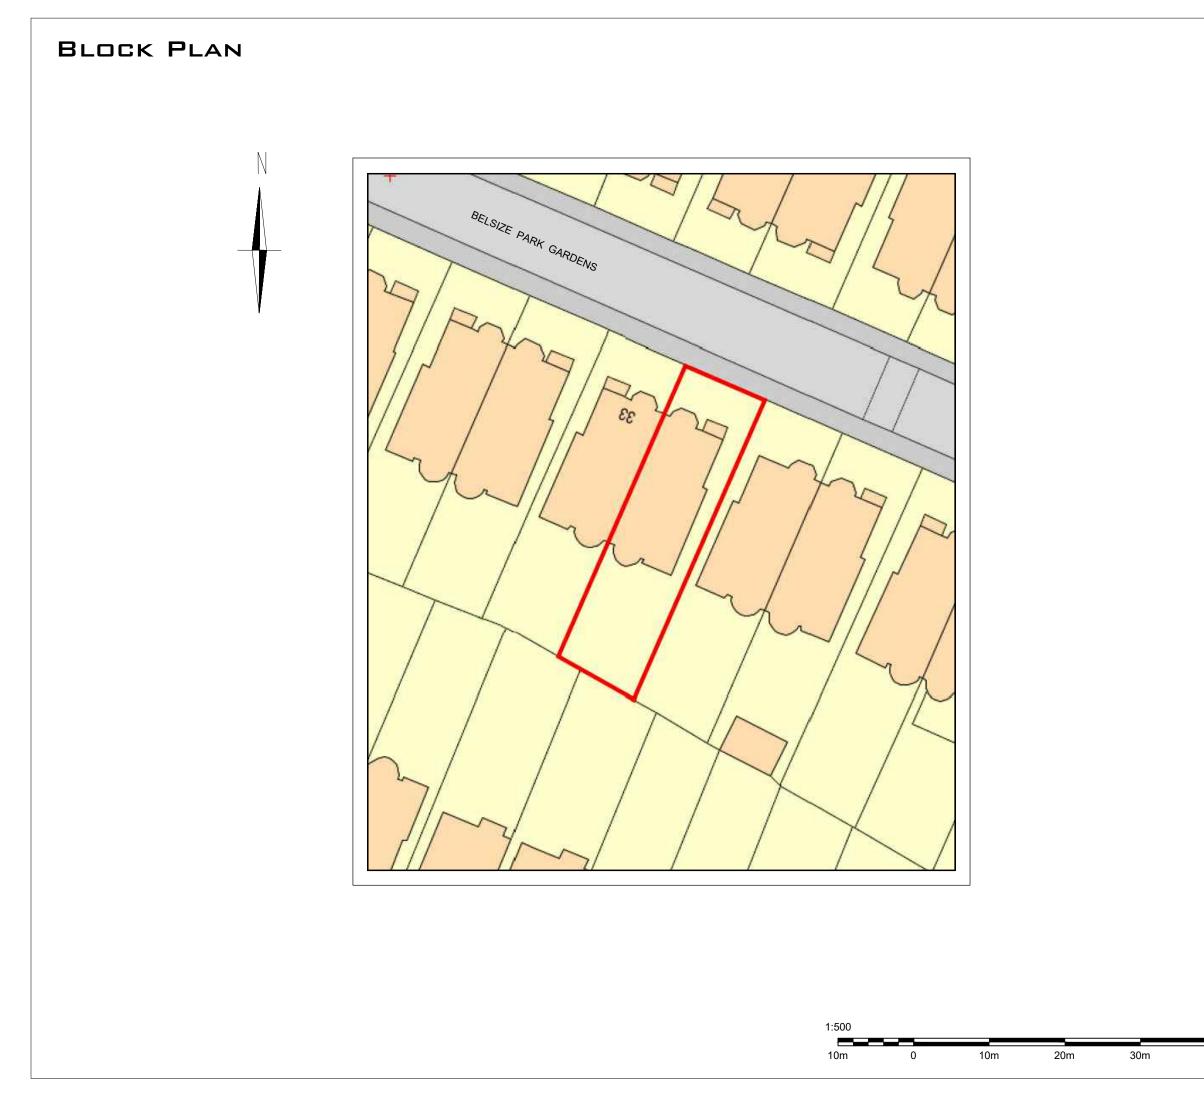

## Emily Mitchell

Project Flat 1, 35 Belsize Park Gardens, London NW3 4JJ

## Existing & Proposed Plans

| Date:  | Jan. 2022            | Rev: |   |
|--------|----------------------|------|---|
| Scale: | 1:100 @ A3,1:50 @ A1 |      | 1 |
| Drawin | g No. BP03           |      |   |
|        |                      |      |   |