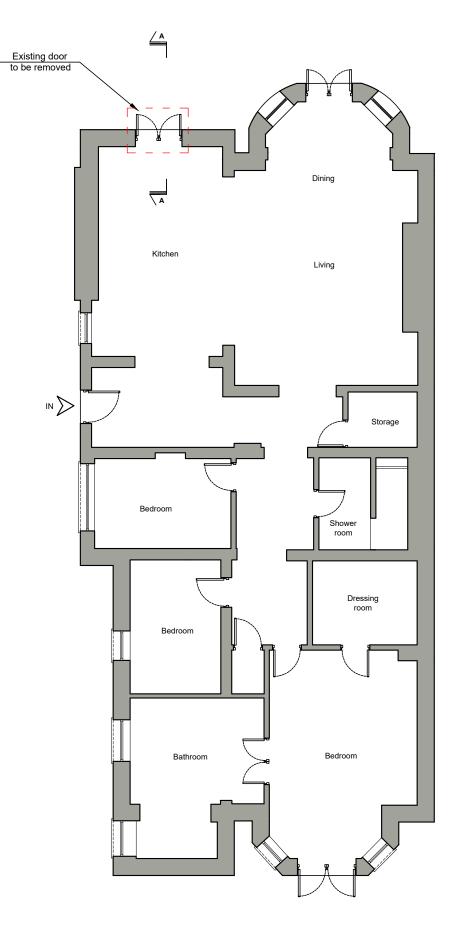

EXISTING LOWER GROUND FLOOR PLAN

PROPOSED LOWER GROUND FLOOR PLAN

| ł | ,<br>N |
|---|--------|
| 1 | ,<br>N |

Written dimensions to be taken in preferences to scaled dimensions. The Contractor is responsible for checking all dimensions before work starts.

## Emily Mitchell

Project Flat 1, 35 Belsize Park Gardens, London NW3 4JJ

## Existing & Proposed Plans

| Date:  | Jan. 2022            | Rev: |   |
|--------|----------------------|------|---|
| Scale: | 1:100 @ A3,1:50 @ A1 |      | 1 |
| Drawin | g No. BP03           |      |   |
|        |                      |      |   |