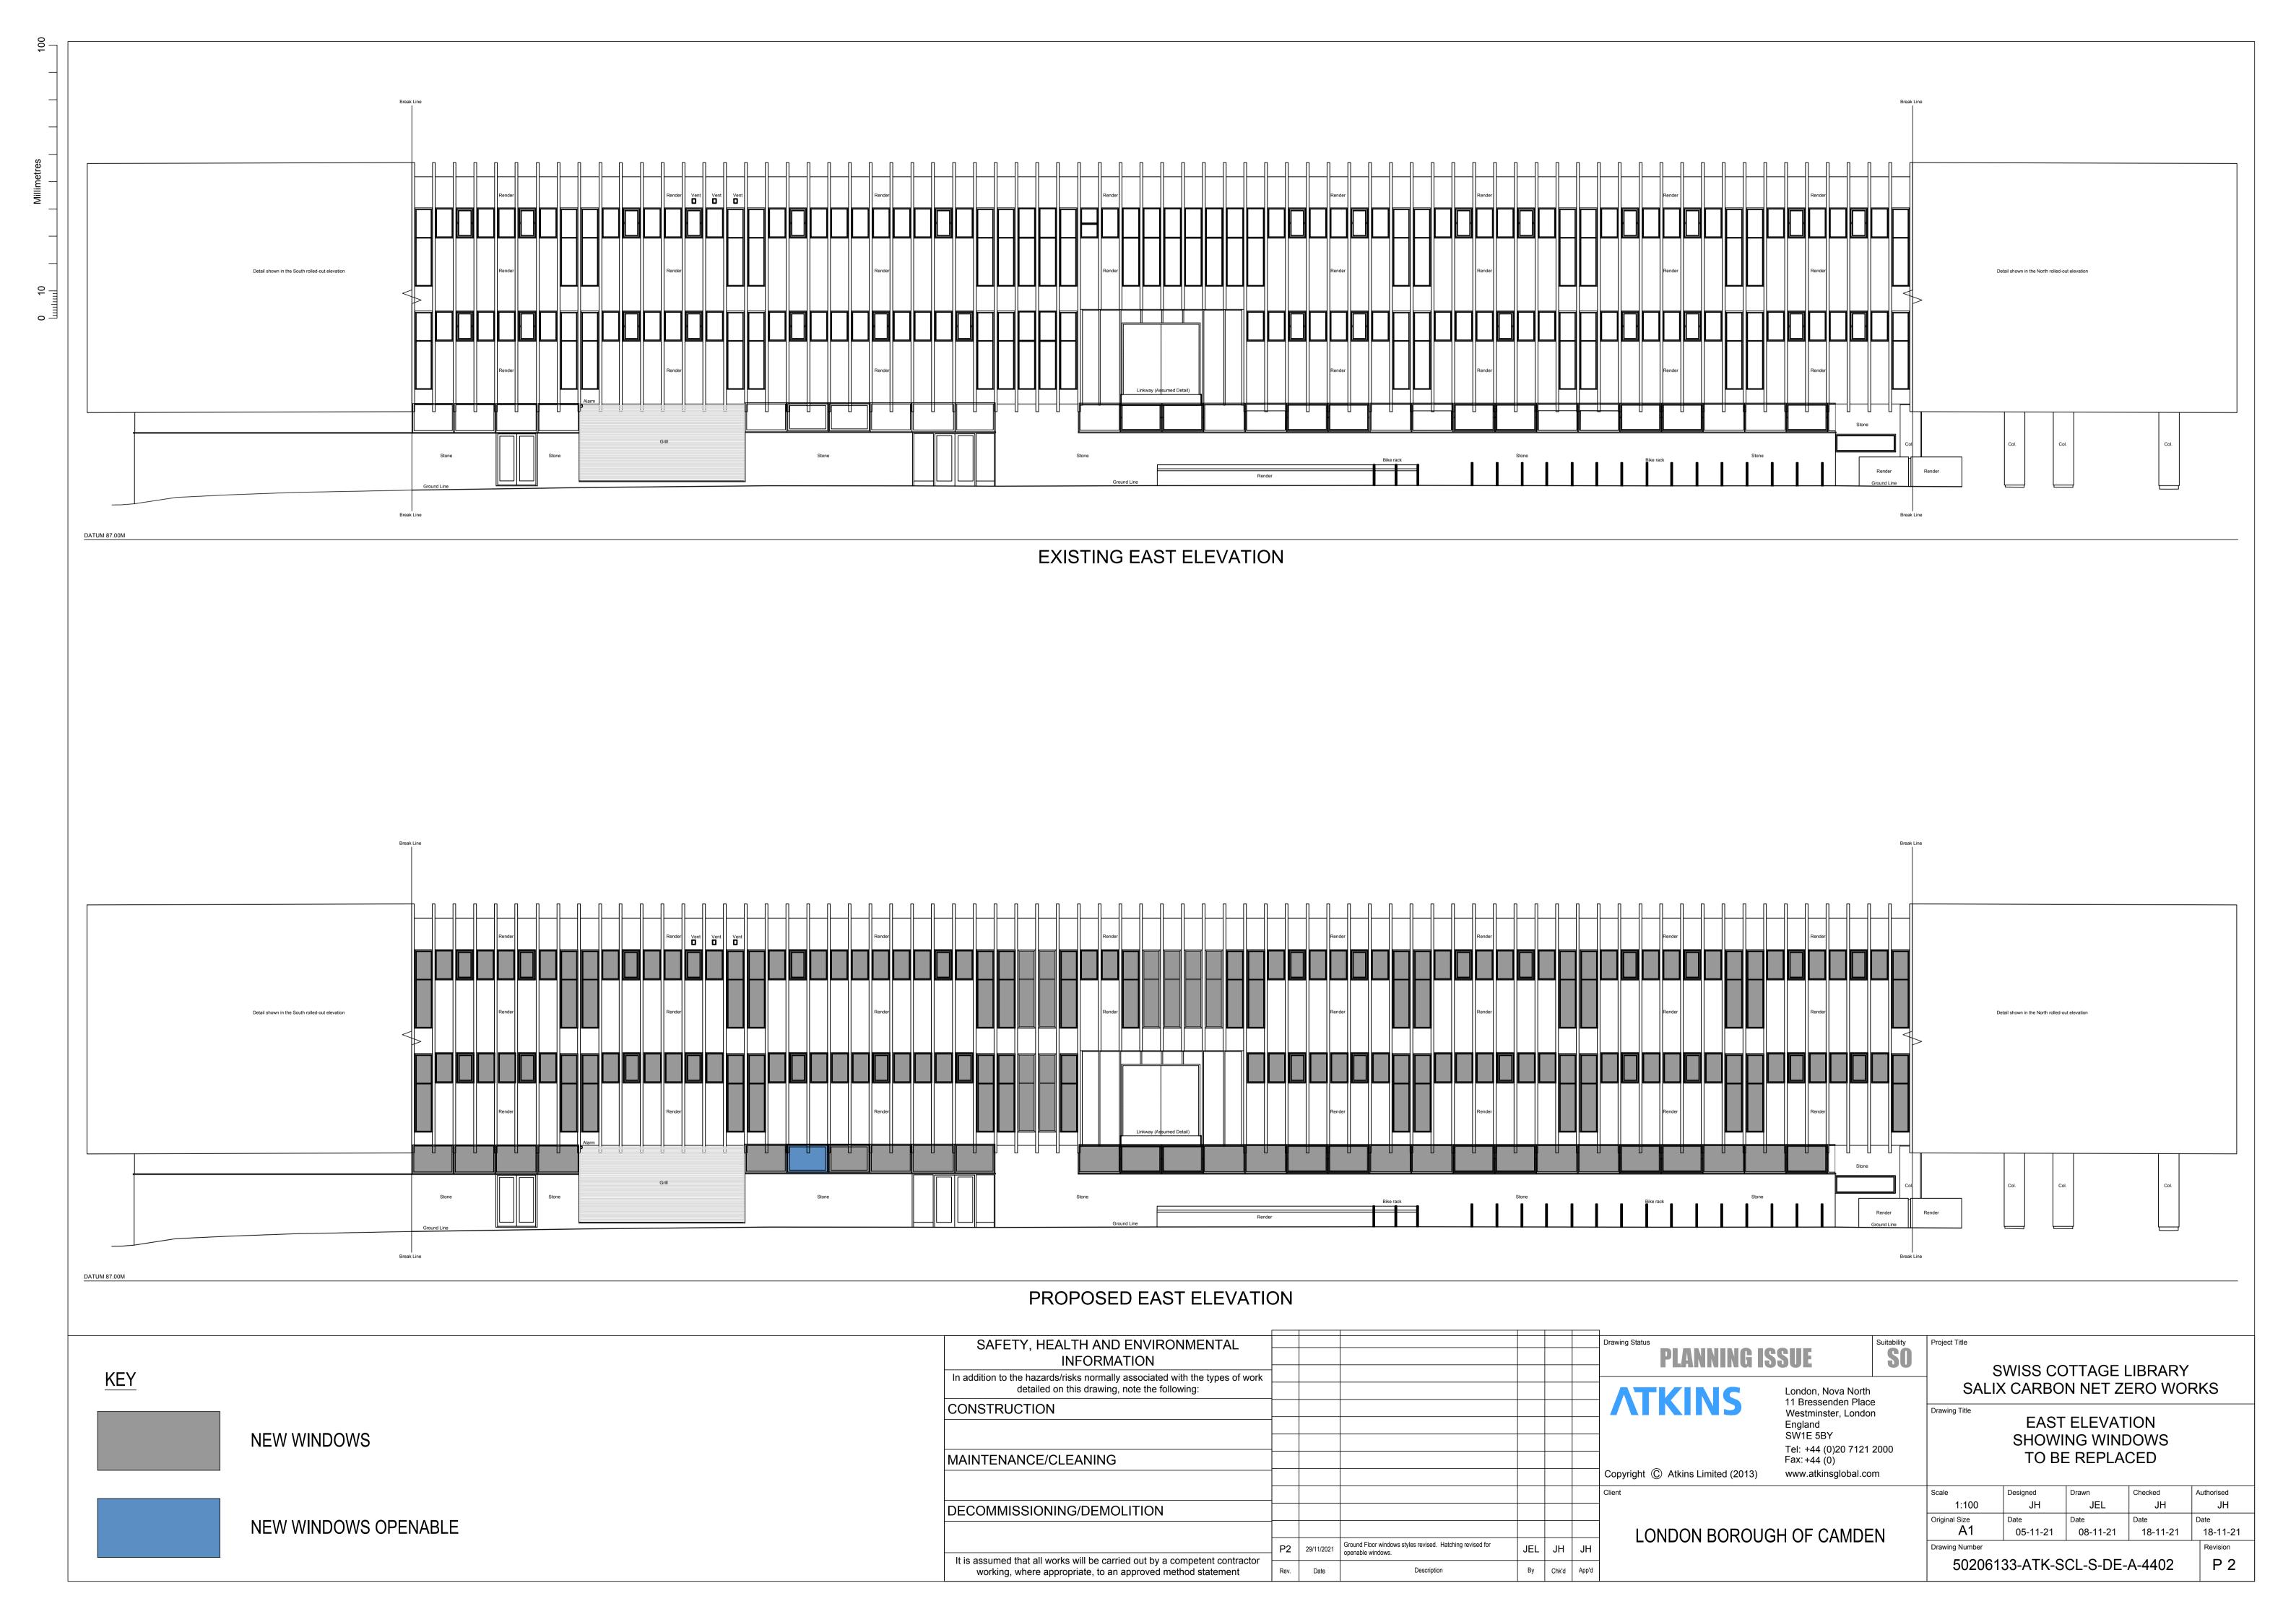

## Document Transmittal Sheet

**JEL CAD Services** 

We enclose or confirm the transmission of copies of the documents listed under the latest date of issue. Project: Job No. 2021-0009 Sheet No. Sxiss Cottage Library - Salix Carbon Net Zero Works 2 Client: Atkins Itd Day 30 30 14 10 10 12 12 13 13 PM: Jonathan Holland Month 11 11 12 1 1 1 1 1 1 Year 21 21 21 22 22 22 22 22 22 **Drawing Title Drawing No** P1 P1 P1 P1 P1 P1 Roofing Works - Sections thro Northlights 50206133-ATK-SCL-PR-DE-A-4201 P2 P2 P2 P2 P2 Extg & Prop Window Section Details 50206133-ATK-SCL-S-DE-A-4202 Extg Bookcases - Remedial Works P2 P2 P2 P2 P2 50206133-ATK-SCL-S-DE-A-4203 Elevations showing windows to be replaced 50206133-ATK-SCL-S-DE-A-4204 Elevations showing windows to be replaced 50206133-ATK-SCL-S-DE-A-4205 Extg & New window details 50206133-ATK-SCL-S-DE-A-4206 P3 P3 P4 P4 P6 P6 P6 P6 West Elev showing windows to be replaced 50206133-ATK-SCL-S-DE-A-4301 East Elev showing windows to be replaced 50206133-ATK-SCL-S-DE-A-4302 P2 P2 P3 P3 P4 P4 P4 P4 P2 P2 P2 P2 P3 P3 P3 P3 North & South Elev showing windows 50206133-ATK-SCL-S-DE-A-4303 Details of Old / New Windows P2 P2 P2 P2 P2 P2 P2 P2 50206133-ATK-SCL-S-DE-A-4304 Details of New Window Types - Sheet 1 P2 P2 P3 P3 P4 P4 P4 P4 50206133-ATK-SCL-S-DE-A-4305 Details of New Window Types - Sheet 2 P3 P3 P4 P4 P4 P4 P4 P4 50206133-ATK-SCL-S-DE-A-4306 P1 P1 P1 P2 P2 P2 P2 Window Comparison Drawing 50206133-ATK-SCL-S-DE-A-4307 P2 P2 P2 P2 P2 P2 West Elev showing windows to be replaced 50206133-ATK-SCL-S-DE-A-4401 P2 East Elev showing windows to be replaced 50206133-ATK-SCL-S-DE-A-4402 P2 P2 P2 P2 P2 P3 P3 North & South Elev showing windows 50206133-ATK-SCL-S-DE-A-4403 Distribution Jonathan Holland **J J J J** James McShane Richard Jessup  $\checkmark$ Purpose of Issue Key to Number of Copies Prelim. / Information 1 = Number of Prints Comment / Approval E = Electronic Transfer Planning √ E D E D E D **D** = Drawing Tender Contract ✓ Construction Issued By

Photos show details of existing windows in place and removed to indicate how they sit within openings. Existing windows approx. 65mm deep.

New windows will sit within openings in same position when fixed.