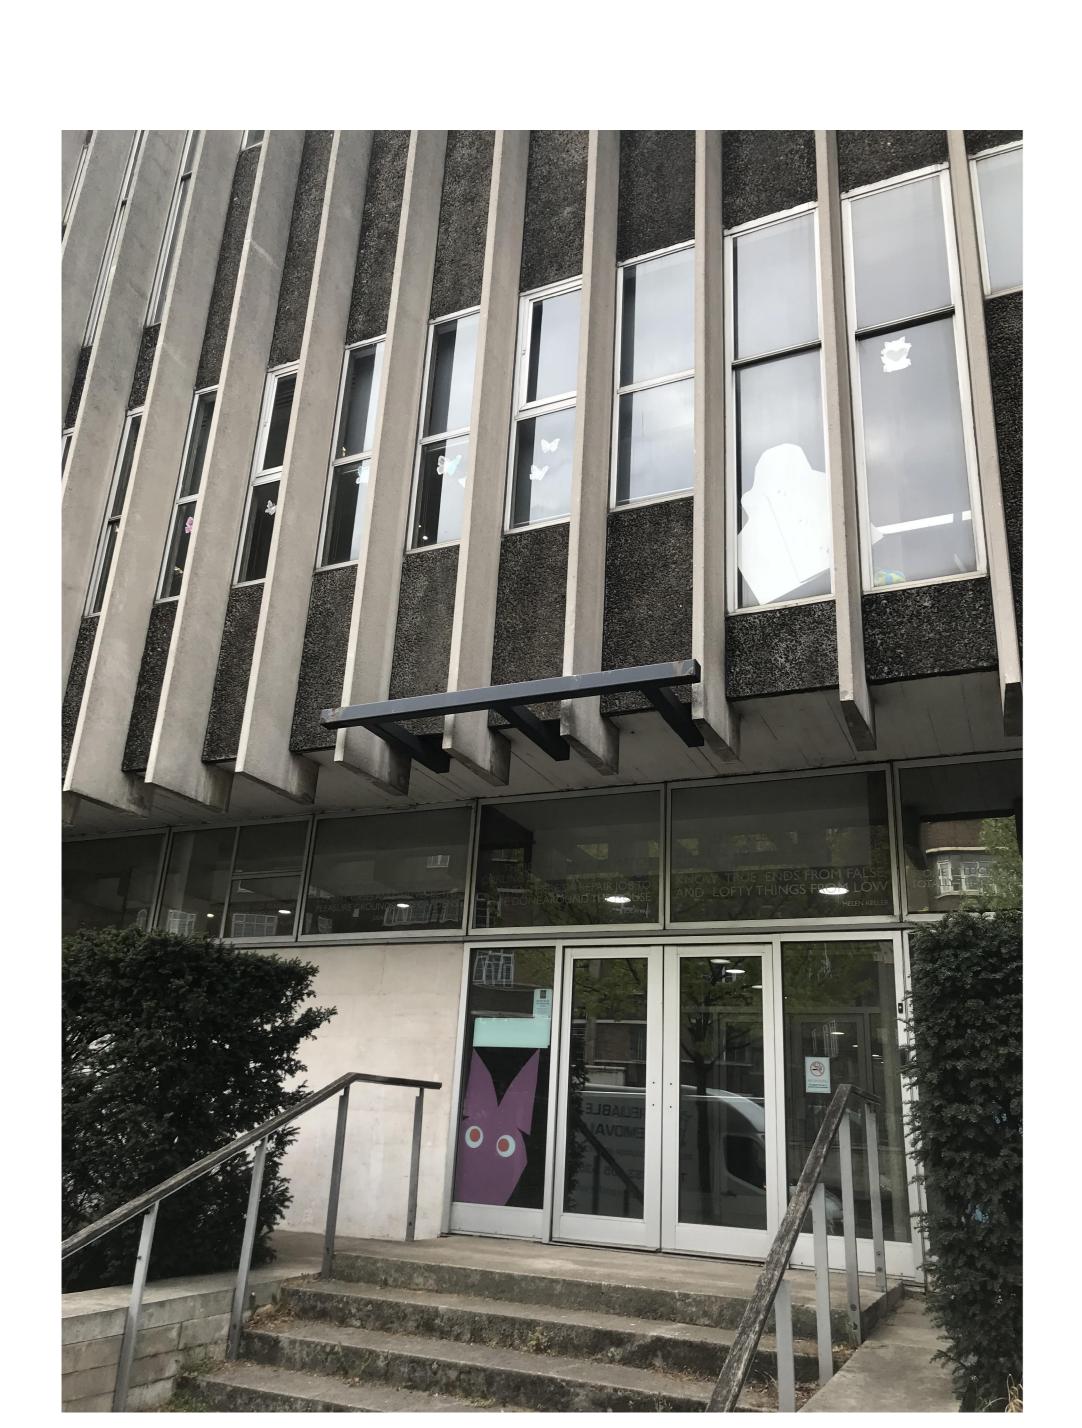

Photos show details of existing windows in place and removed to indicate how they sit within openings. Existing windows approx. 65mm deep.

New windows will sit within openings in same position when fixed.