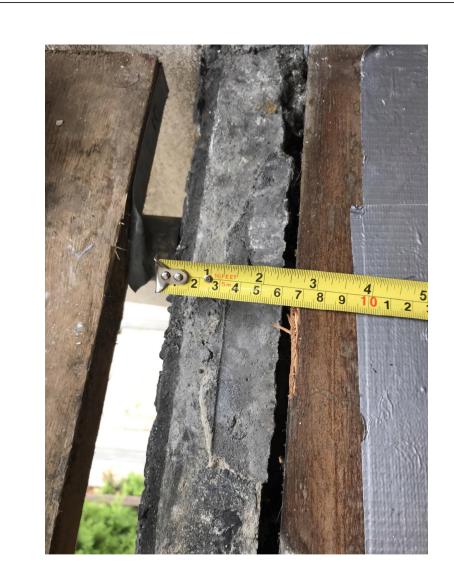

Photos show details of existing windows in place and removed to indicate how they sit within openings. Existing windows approx. 65mm deep.

New windows will sit within openings in same position when fixed.