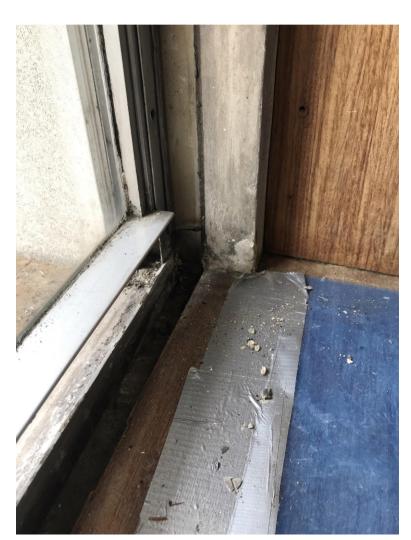

Photos show details of existing windows in place and removed to indicate how they sit within openings. Existing windows approx. 65mm deep.

New windows will sit within openings in same position when fixed.