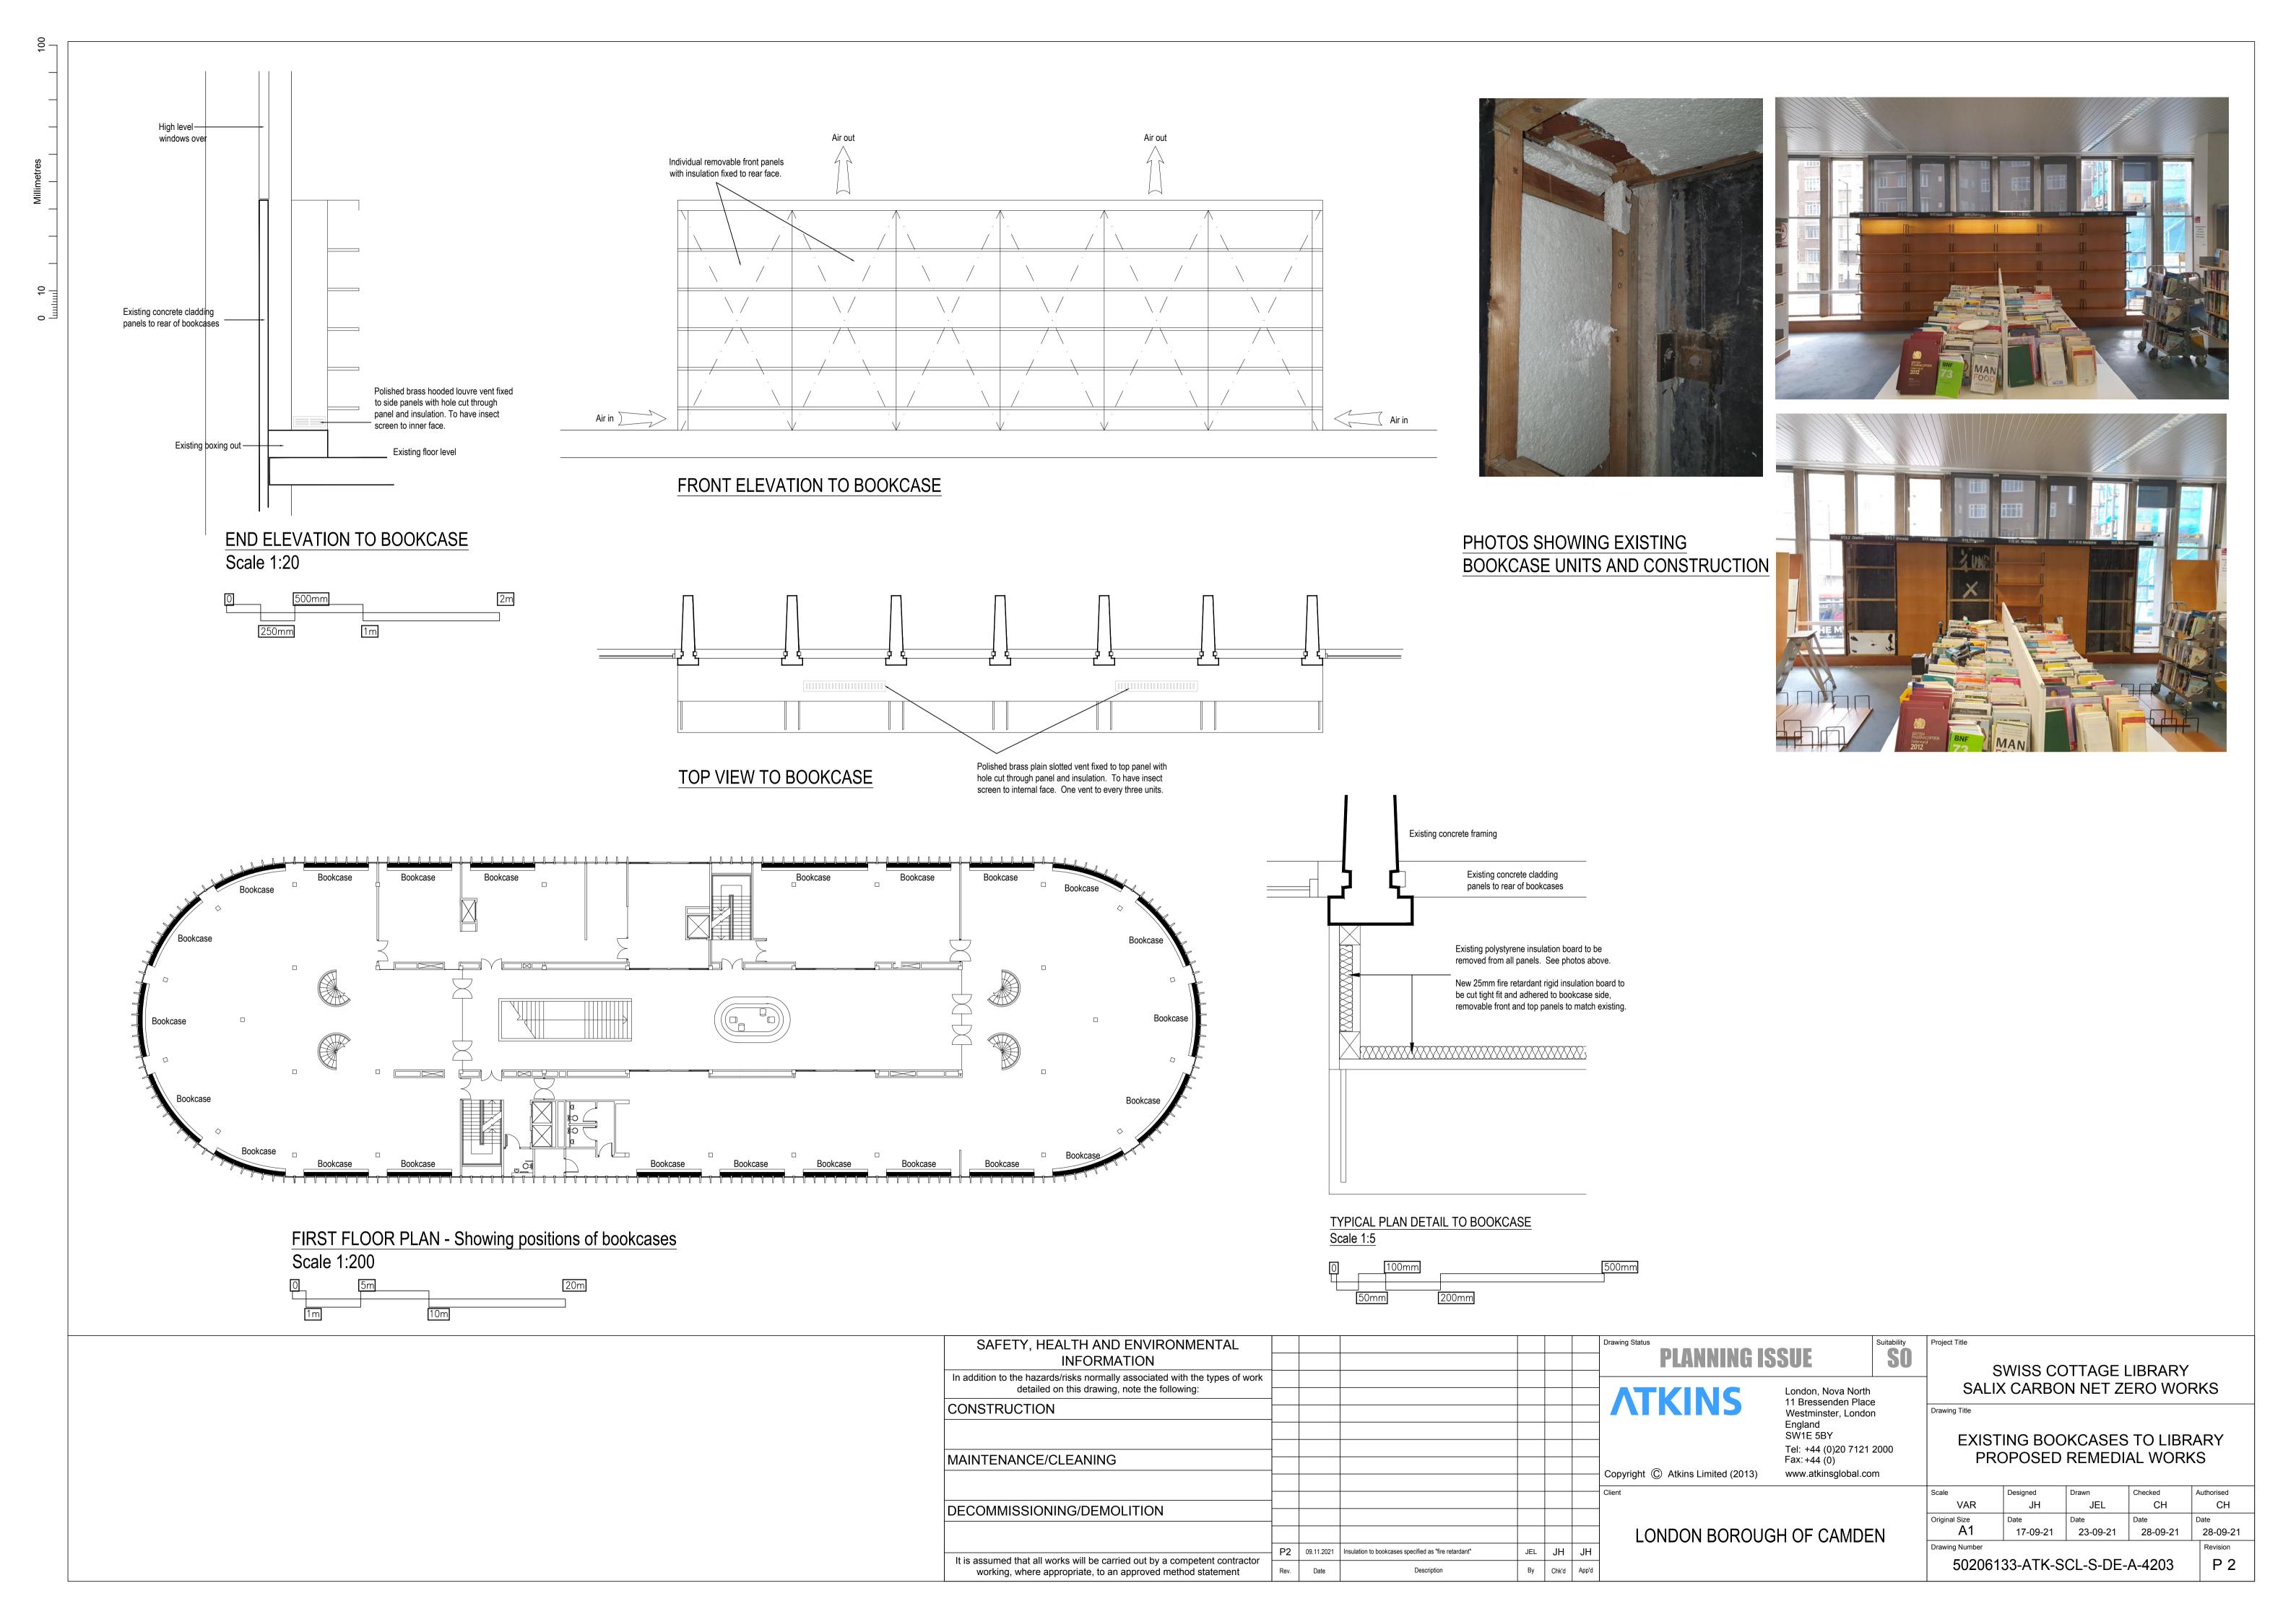

## Document Transmittal Sheet

**JEL CAD Services** 

We enclose or confirm the transmission of copies of the documents listed under the latest date of issue. Project: Job No. 2021-0009 Sheet No. Sxiss Cottage Library - Salix Carbon Net Zero Works 2 Client: Atkins Itd Day 30 30 14 10 10 12 12 13 13 PM: Jonathan Holland Month 11 11 12 1 1 1 1 1 1 Year 21 21 21 22 22 22 22 22 22 **Drawing Title Drawing No** P1 P1 P1 P1 P1 P1 Roofing Works - Sections thro Northlights 50206133-ATK-SCL-PR-DE-A-4201 P2 P2 P2 P2 P2 Extg & Prop Window Section Details 50206133-ATK-SCL-S-DE-A-4202 Extg Bookcases - Remedial Works P2 P2 P2 P2 P2 50206133-ATK-SCL-S-DE-A-4203 Elevations showing windows to be replaced 50206133-ATK-SCL-S-DE-A-4204 Elevations showing windows to be replaced 50206133-ATK-SCL-S-DE-A-4205 Extg & New window details 50206133-ATK-SCL-S-DE-A-4206 P3 P3 P4 P4 P6 P6 P6 P6 West Elev showing windows to be replaced 50206133-ATK-SCL-S-DE-A-4301 East Elev showing windows to be replaced 50206133-ATK-SCL-S-DE-A-4302 P2 P2 P3 P3 P4 P4 P4 P4 P2 P2 P2 P2 P3 P3 P3 P3 North & South Elev showing windows 50206133-ATK-SCL-S-DE-A-4303 Details of Old / New Windows P2 P2 P2 P2 P2 P2 P2 P2 50206133-ATK-SCL-S-DE-A-4304 Details of New Window Types - Sheet 1 P2 P2 P3 P3 P4 P4 P4 P4 50206133-ATK-SCL-S-DE-A-4305 Details of New Window Types - Sheet 2 P3 P3 P4 P4 P4 P4 P4 P4 50206133-ATK-SCL-S-DE-A-4306 P1 P1 P1 P2 P2 P2 P2 Window Comparison Drawing 50206133-ATK-SCL-S-DE-A-4307 P2 P2 P2 P2 P2 P2 West Elev showing windows to be replaced 50206133-ATK-SCL-S-DE-A-4401 P2 East Elev showing windows to be replaced 50206133-ATK-SCL-S-DE-A-4402 P2 P2 P2 P2 P2 P3 P3 North & South Elev showing windows 50206133-ATK-SCL-S-DE-A-4403 Distribution Jonathan Holland **J J J J** James McShane Richard Jessup  $\checkmark$ Purpose of Issue Key to Number of Copies Prelim. / Information 1 = Number of Prints Comment / Approval E = Electronic Transfer Planning √ E D E D E D **D** = Drawing Tender Contract ✓ Construction Issued By

Photos show details of existing windows in place and removed to indicate how they sit within openings. Existing windows approx. 65mm deep.

New windows will sit within openings in same position when fixed.