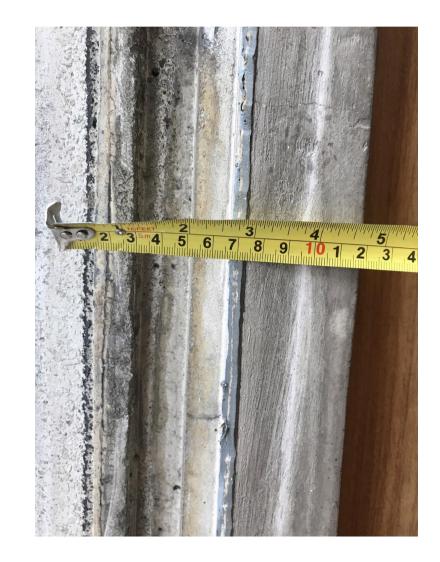

Photos show details of existing windows in place and removed to indicate how they sit within openings. Existing windows approx. 65mm deep.

New windows will sit within openings in same position when fixed.