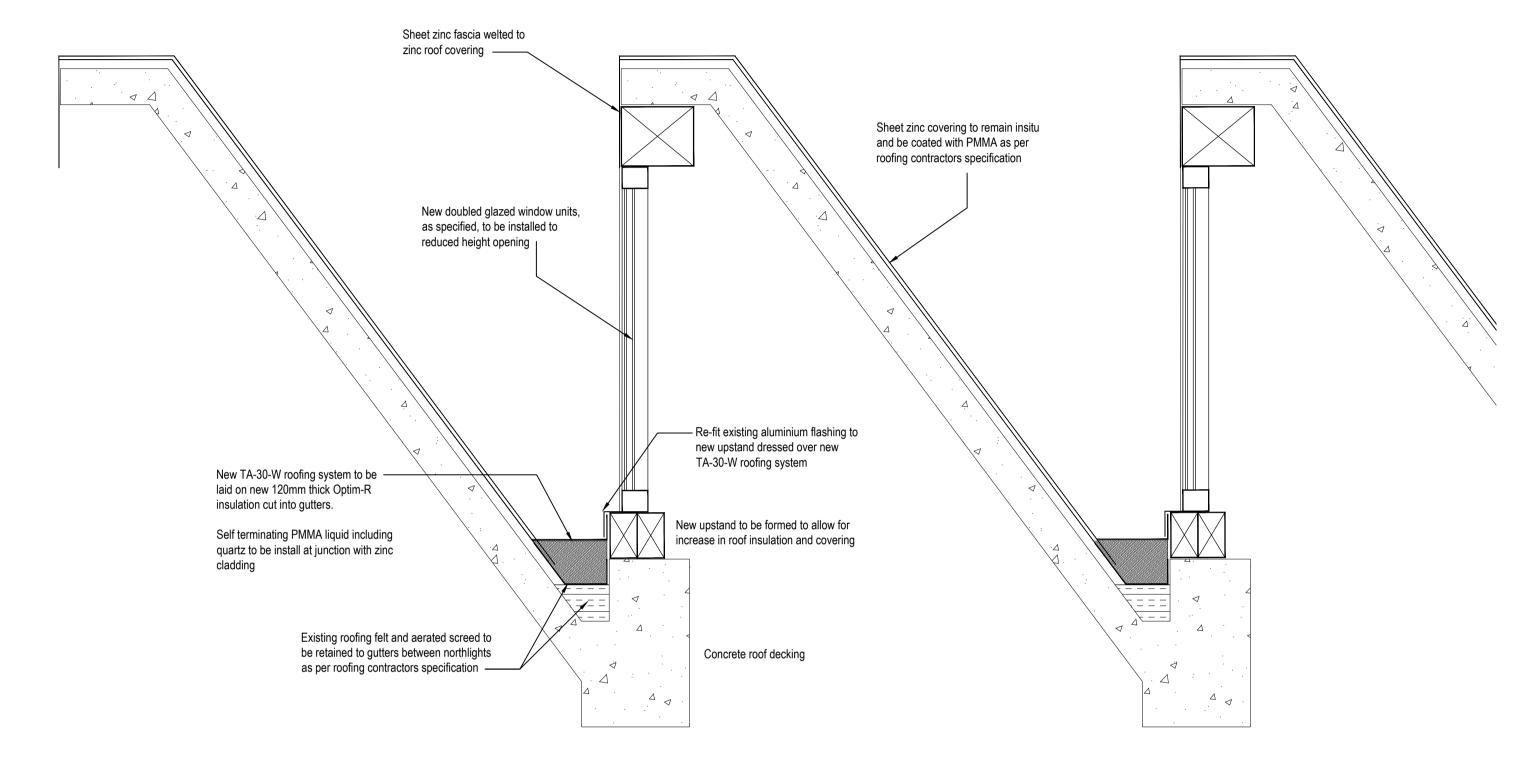

SECTION THRO' EXISTING NORTHLIGHTS
Scale 1:10

SECTION THRO' NORTHLIGHTS SHOWING PROPOSED REMEDIAL WORKS DUE TO MAIN ROOF RE-ROOFING Scale 1:10

| SAFETY, HEALTH AND ENVIRONMENTAL INFORMATION                                                                                           |           |             |                | Drawing Status PLANNING IS        | SSUE Suitability                                                    | Project Title SWISS COTTAGE LIBRARY        |                |               |               |                  |
|----------------------------------------------------------------------------------------------------------------------------------------|-----------|-------------|----------------|-----------------------------------|---------------------------------------------------------------------|--------------------------------------------|----------------|---------------|---------------|------------------|
| In addition to the hazards/risks normally associated with the types of work detailed on this drawing, note the following:              |           |             |                | ATKINS                            | London, Nova North                                                  | SALIX CARBON NET ZERO WORKS                |                |               |               |                  |
| CONSTRUCTION                                                                                                                           |           |             |                |                                   | 11 Bressenden Place<br>Westminster, London<br>England               | Drawing Title                              |                |               |               |                  |
| MAINTENANCE/CLEANING                                                                                                                   |           |             |                | Copyright © Atkins Limited (2013) | SW1E 5BY Tel: +44 (0)20 7121 2000 Fax: +44 (0) www.atkinsglobal.com | ROOFING WORKS SECTIONS THROUGH NORTHLIGHTS |                |               |               |                  |
| DECOMMISSIONING/DEMOLITION                                                                                                             | _         |             |                | Client                            |                                                                     | Scale 1:10                                 | Designed<br>JH | Drawn<br>JEL  | Checked<br>JH | Authorised<br>JH |
|                                                                                                                                        | _         |             |                | LONDON BOROU                      | Original Size                                                       | Date 17-09-21                              | Date 23-09-21  | Date 28-09-21 | Date 28-09-21 |                  |
| It is assumed that all works will be carried out by a competent contractor working, where appropriate, to an approved method statement | Rev. Date | Description | By Chk'd App'd |                                   | Drawing Number S0206133-ATK-SCL-PR-DE-A-4201 P 1                    |                                            |                |               |               |                  |