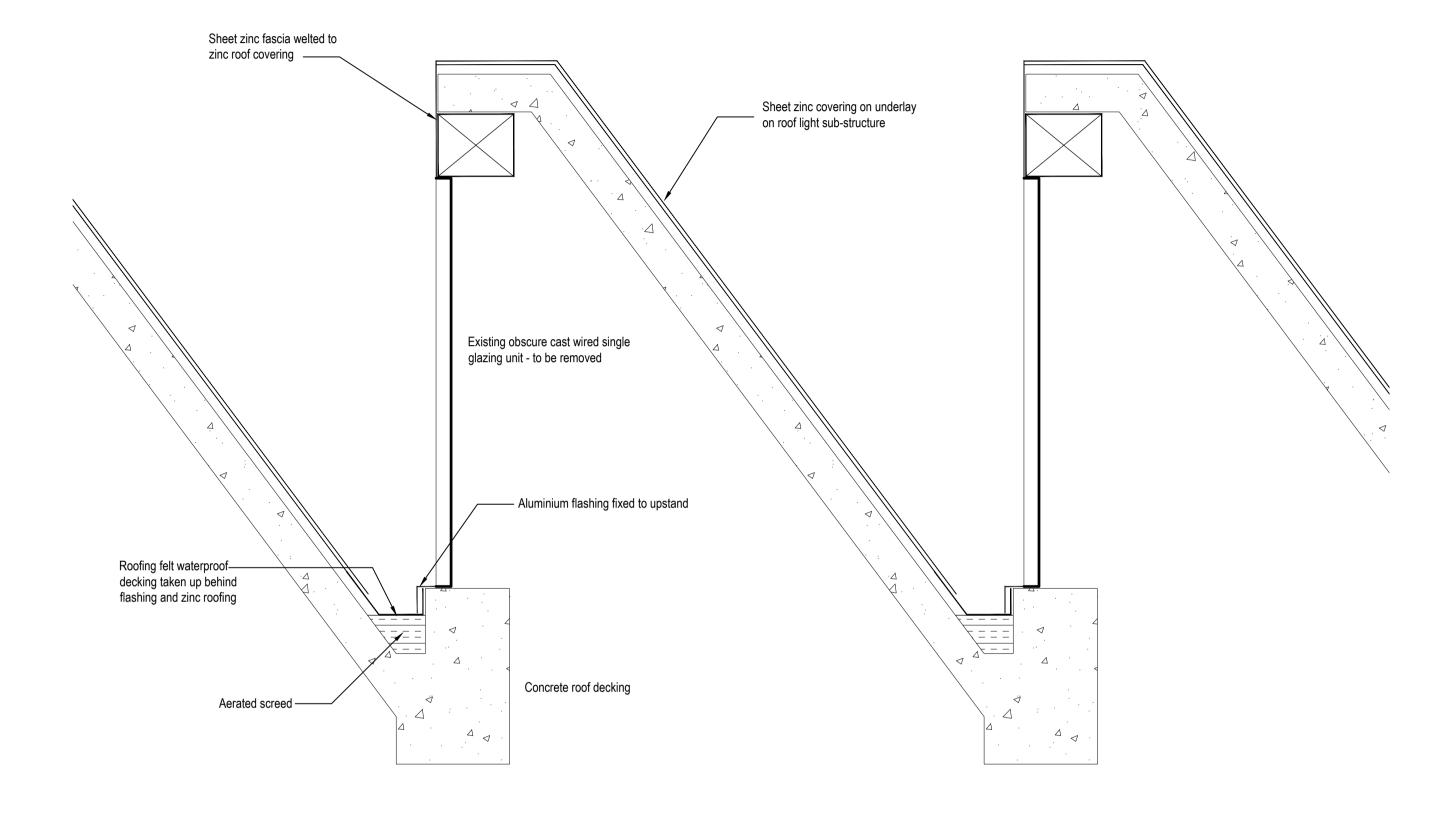

SECTION THRO' EXISTING NORTHLIGHTS
Scale 1:10

SECTION THRO' NORTHLIGHTS SHOWING PROPOSED REMEDIAL WORKS DUE TO MAIN ROOF RE-ROOFING Scale 1:10

| SAFETY, HEALTH AND ENVIRONMENTAL INFORMATION                                                                                           |           |             |                | Drawing Status PLANNING IS        | SSUE Suitability                                                    | Project Title SWISS COTTAGE LIBRARY        |                |               |               |                  |
|----------------------------------------------------------------------------------------------------------------------------------------|-----------|-------------|----------------|-----------------------------------|---------------------------------------------------------------------|--------------------------------------------|----------------|---------------|---------------|------------------|
| In addition to the hazards/risks normally associated with the types of work detailed on this drawing, note the following:              |           |             |                | ATKINS                            | London, Nova North                                                  | SALIX CARBON NET ZERO WORKS                |                |               |               |                  |
| CONSTRUCTION                                                                                                                           |           |             |                |                                   | 11 Bressenden Place<br>Westminster, London<br>England               | Drawing Title                              |                |               |               |                  |
| MAINTENANCE/CLEANING                                                                                                                   |           |             |                | Copyright © Atkins Limited (2013) | SW1E 5BY Tel: +44 (0)20 7121 2000 Fax: +44 (0) www.atkinsglobal.com | ROOFING WORKS SECTIONS THROUGH NORTHLIGHTS |                |               |               |                  |
| DECOMMISSIONING/DEMOLITION                                                                                                             | _         |             |                | Client                            |                                                                     | Scale 1:10                                 | Designed<br>JH | Drawn<br>JEL  | Checked<br>JH | Authorised<br>JH |
|                                                                                                                                        | _         |             |                | LONDON BOROU                      | Original Size                                                       | Date 17-09-21                              | Date 23-09-21  | Date 28-09-21 | Date 28-09-21 |                  |
| It is assumed that all works will be carried out by a competent contractor working, where appropriate, to an approved method statement | Rev. Date | Description | By Chk'd App'd |                                   | Drawing Number S0206133-ATK-SCL-PR-DE-A-4201 P 1                    |                                            |                |               |               |                  |