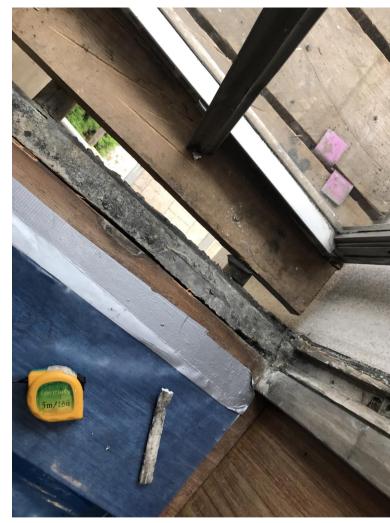

Photos show details of existing windows in place and removed to indicate how they sit within openings. Existing windows approx. 65mm deep.

New windows will sit within openings in same position when fixed.