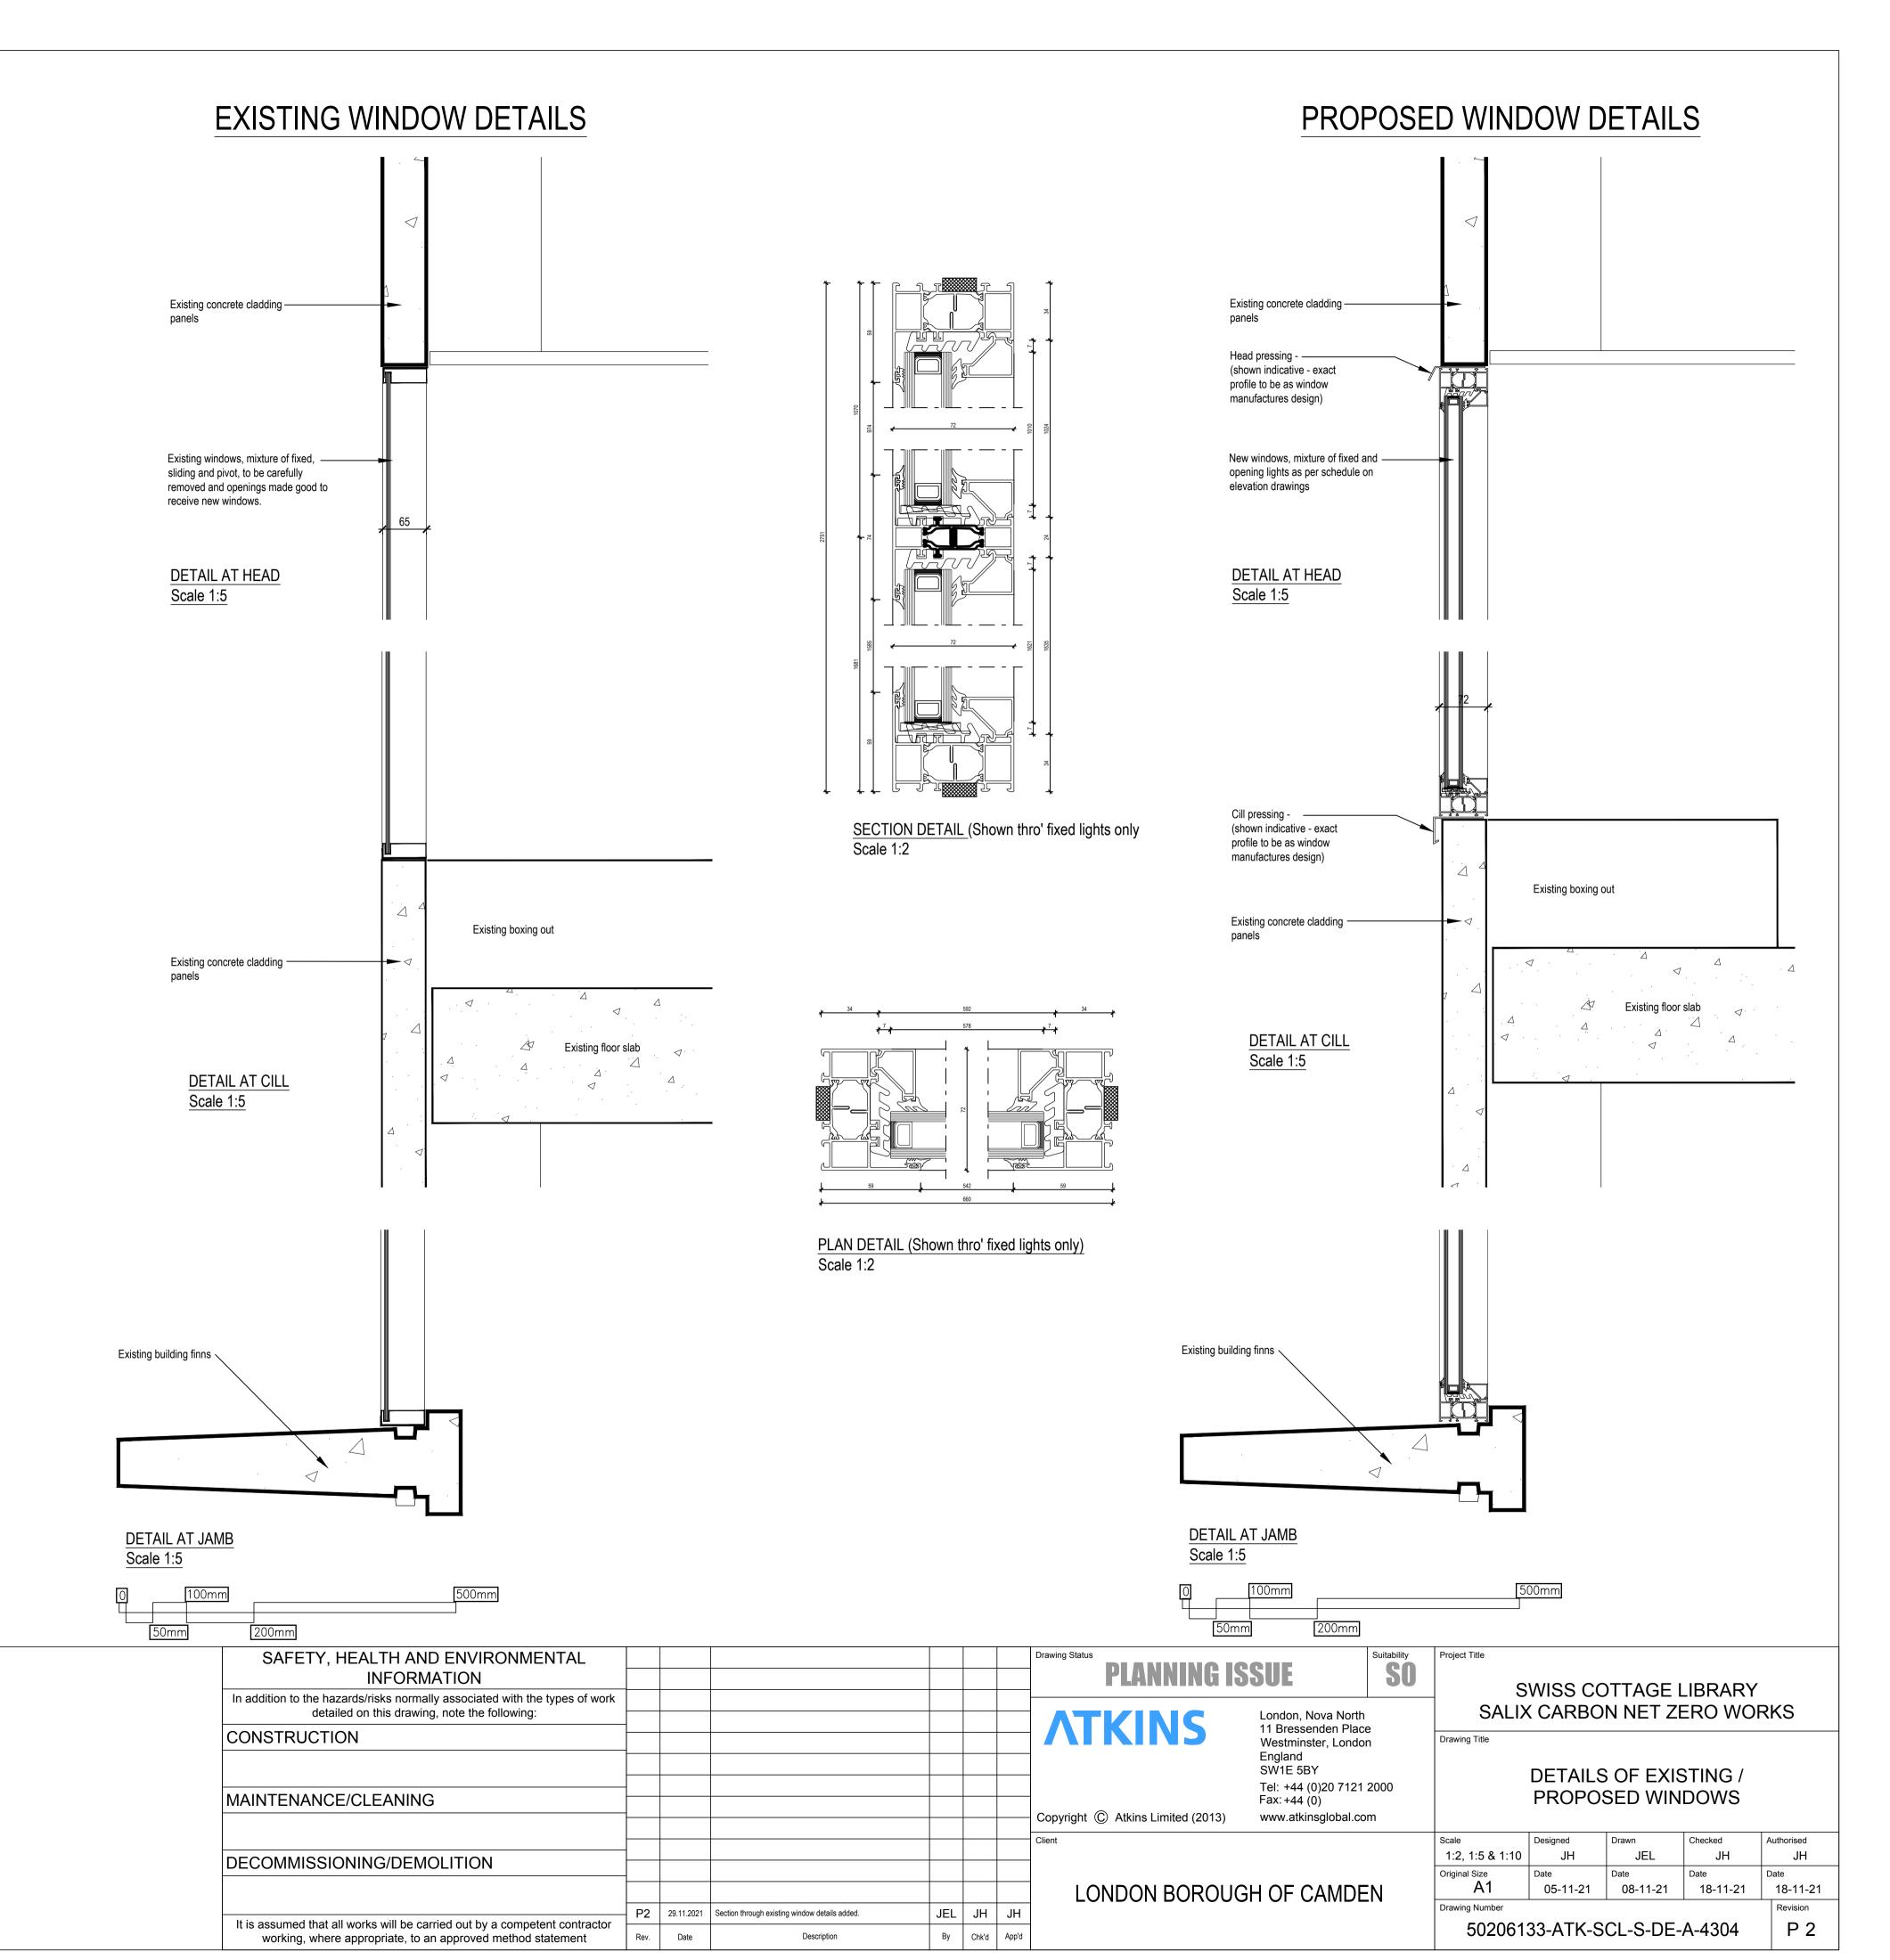

Photos show details of existing windows in place and removed to indicate how they sit within openings. Existing windows approx. 65mm deep.

New windows will sit within openings in same position when fixed.