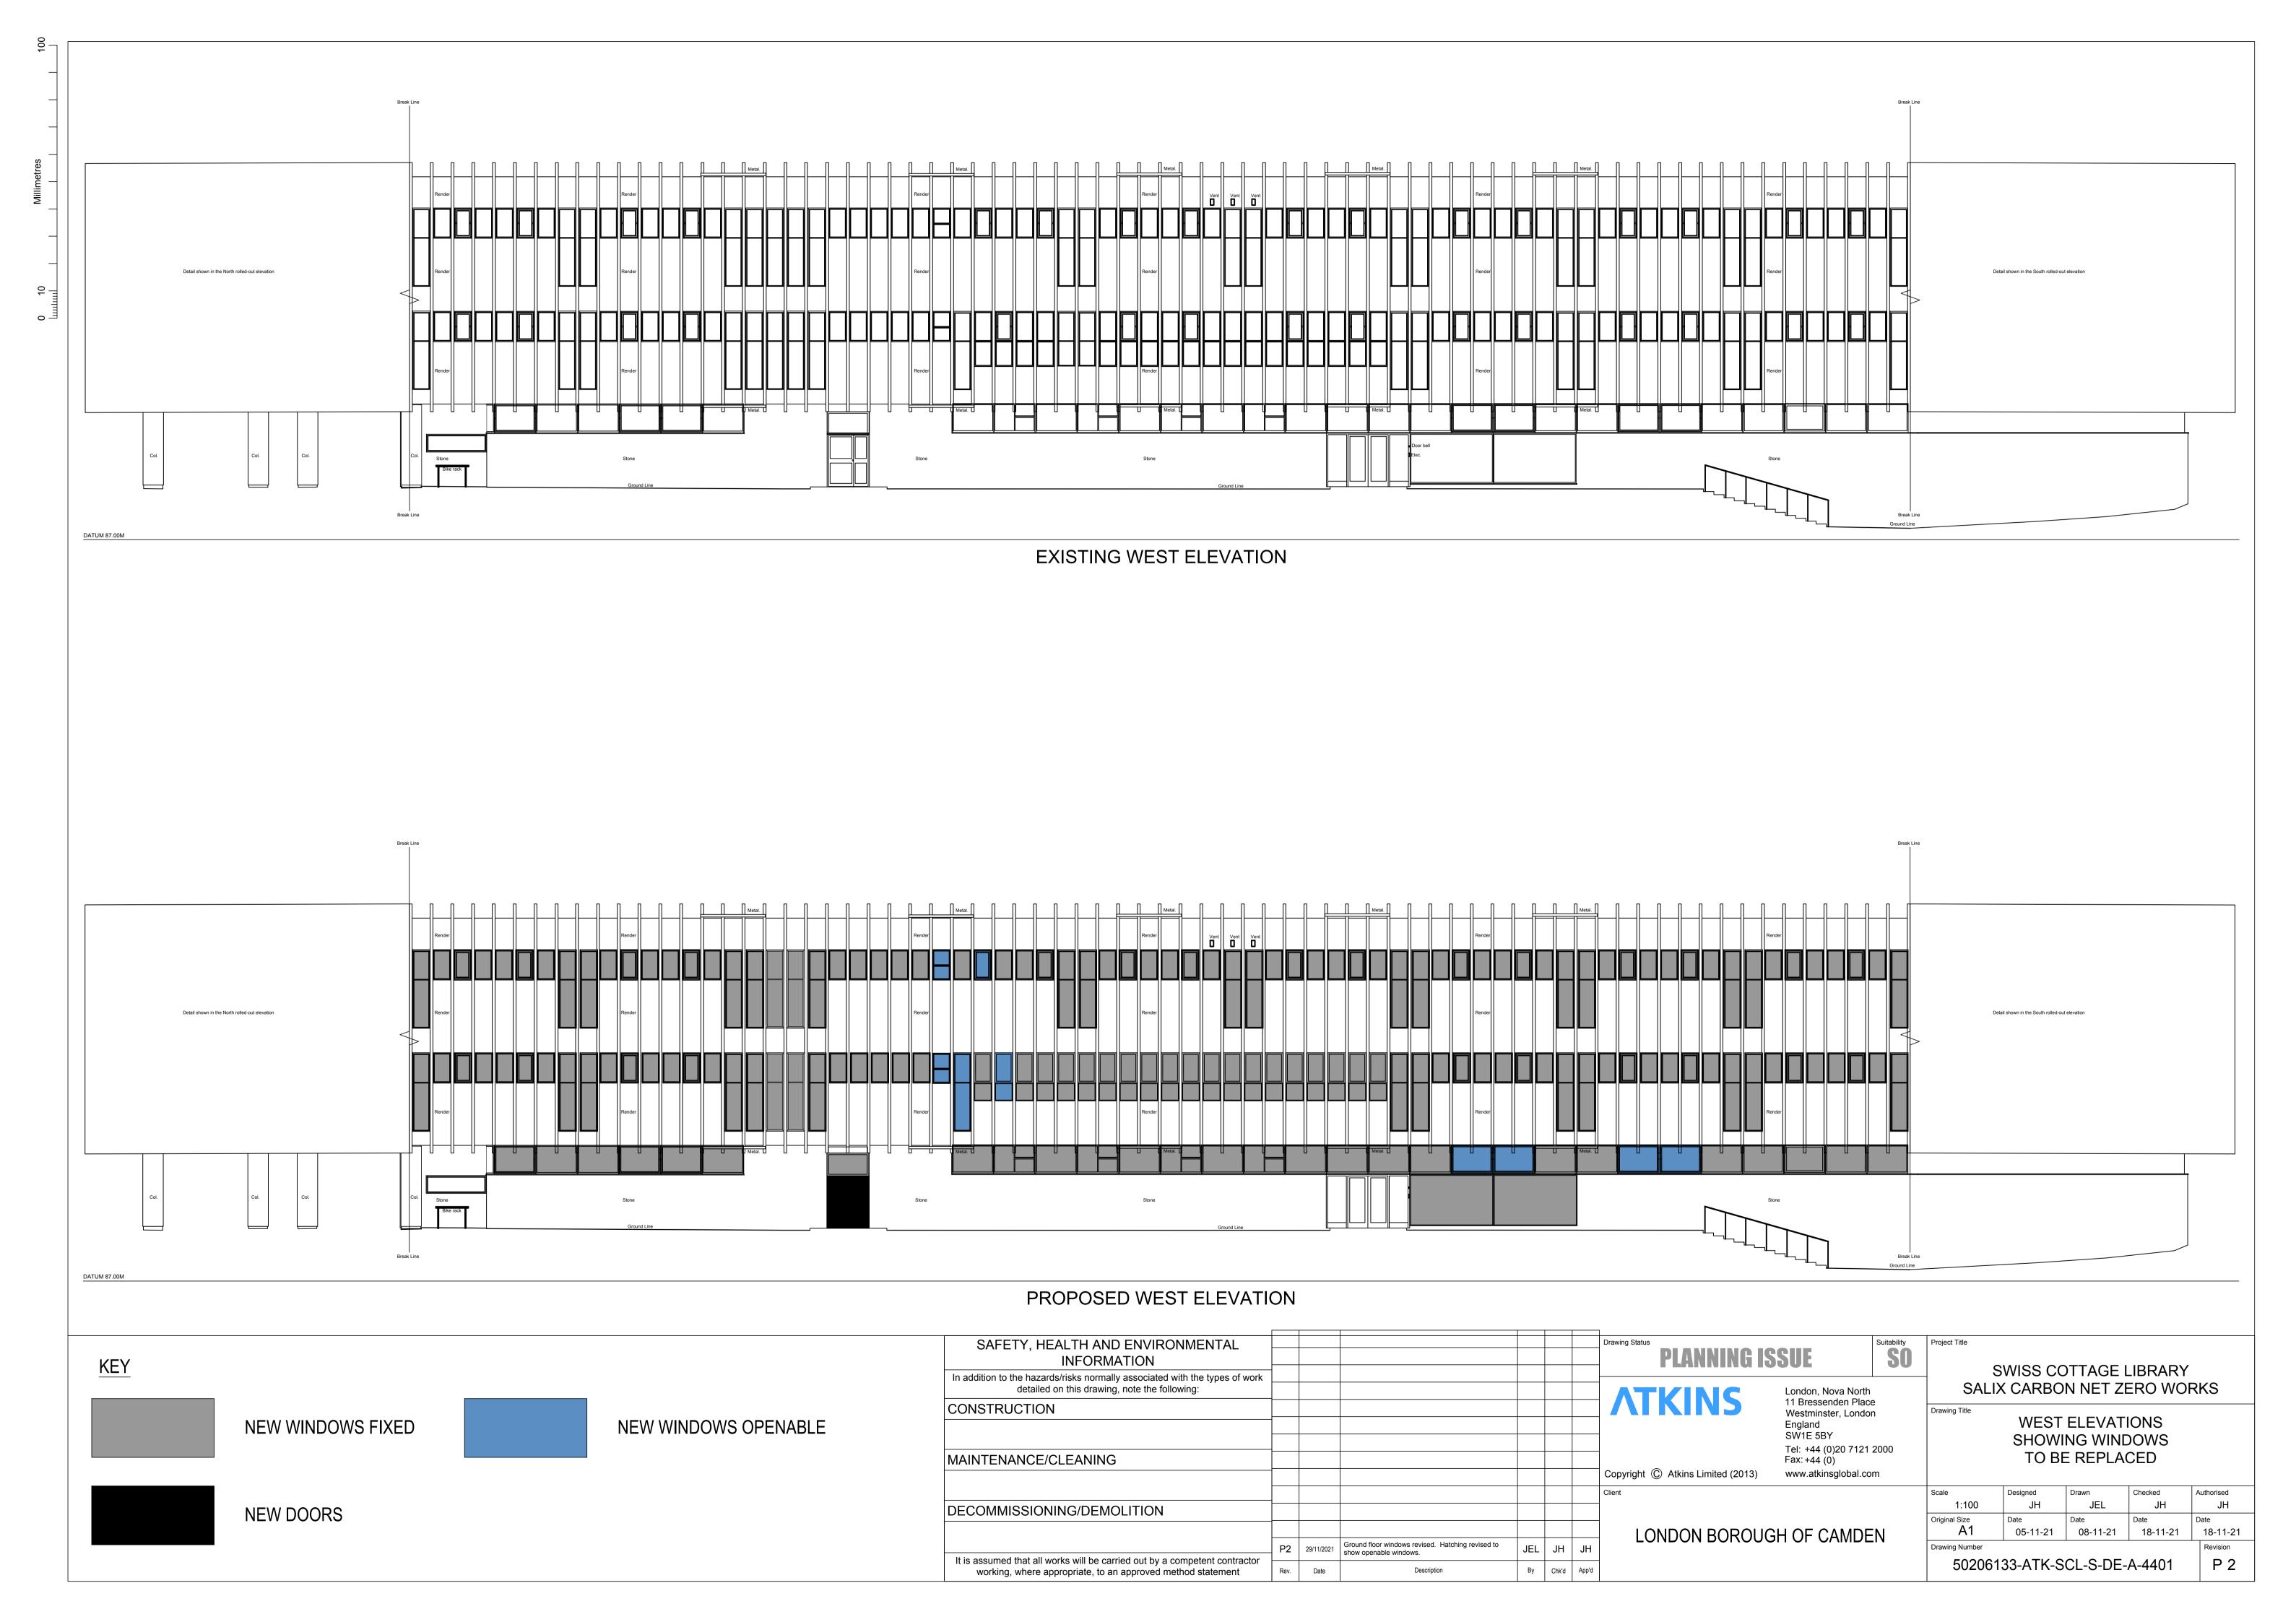

## Document Transmittal Sheet

**JEL CAD Services** 

We enclose or confirm the transmission of copies of the documents listed under the latest date of issue. Project: Job No. 2021-0009 Sheet No. Sxiss Cottage Library - Salix Carbon Net Zero Works 2 Client: Atkins Itd Day 30 30 14 10 10 12 12 13 13 PM: Jonathan Holland Month 11 11 12 1 1 1 1 1 1 Year 21 21 21 22 22 22 22 22 22 **Drawing Title Drawing No** P1 P1 P1 P1 P1 P1 Roofing Works - Sections thro Northlights 50206133-ATK-SCL-PR-DE-A-4201 P2 P2 P2 P2 P2 Extg & Prop Window Section Details 50206133-ATK-SCL-S-DE-A-4202 Extg Bookcases - Remedial Works P2 P2 P2 P2 P2 50206133-ATK-SCL-S-DE-A-4203 Elevations showing windows to be replaced 50206133-ATK-SCL-S-DE-A-4204 Elevations showing windows to be replaced 50206133-ATK-SCL-S-DE-A-4205 Extg & New window details 50206133-ATK-SCL-S-DE-A-4206 P3 P3 P4 P4 P6 P6 P6 P6 West Elev showing windows to be replaced 50206133-ATK-SCL-S-DE-A-4301 East Elev showing windows to be replaced 50206133-ATK-SCL-S-DE-A-4302 P2 P2 P3 P3 P4 P4 P4 P4 P2 P2 P2 P2 P3 P3 P3 P3 North & South Elev showing windows 50206133-ATK-SCL-S-DE-A-4303 Details of Old / New Windows P2 P2 P2 P2 P2 P2 P2 P2 50206133-ATK-SCL-S-DE-A-4304 Details of New Window Types - Sheet 1 P2 P2 P3 P3 P4 P4 P4 P4 50206133-ATK-SCL-S-DE-A-4305 Details of New Window Types - Sheet 2 P3 P3 P4 P4 P4 P4 P4 P4 50206133-ATK-SCL-S-DE-A-4306 P1 P1 P1 P2 P2 P2 P2 Window Comparison Drawing 50206133-ATK-SCL-S-DE-A-4307 P2 P2 P2 P2 P2 P2 West Elev showing windows to be replaced 50206133-ATK-SCL-S-DE-A-4401 P2 East Elev showing windows to be replaced 50206133-ATK-SCL-S-DE-A-4402 P2 P2 P2 P2 P2 P3 P3 North & South Elev showing windows 50206133-ATK-SCL-S-DE-A-4403 Distribution Jonathan Holland **J J J J** James McShane Richard Jessup  $\checkmark$ Purpose of Issue Key to Number of Copies Prelim. / Information 1 = Number of Prints Comment / Approval E = Electronic Transfer Planning √ E D E D E D **D** = Drawing Tender Contract ✓ Construction Issued By

Photos show details of existing windows in place and removed to indicate how they sit within openings. Existing windows approx. 65mm deep.

New windows will sit within openings in same position when fixed.