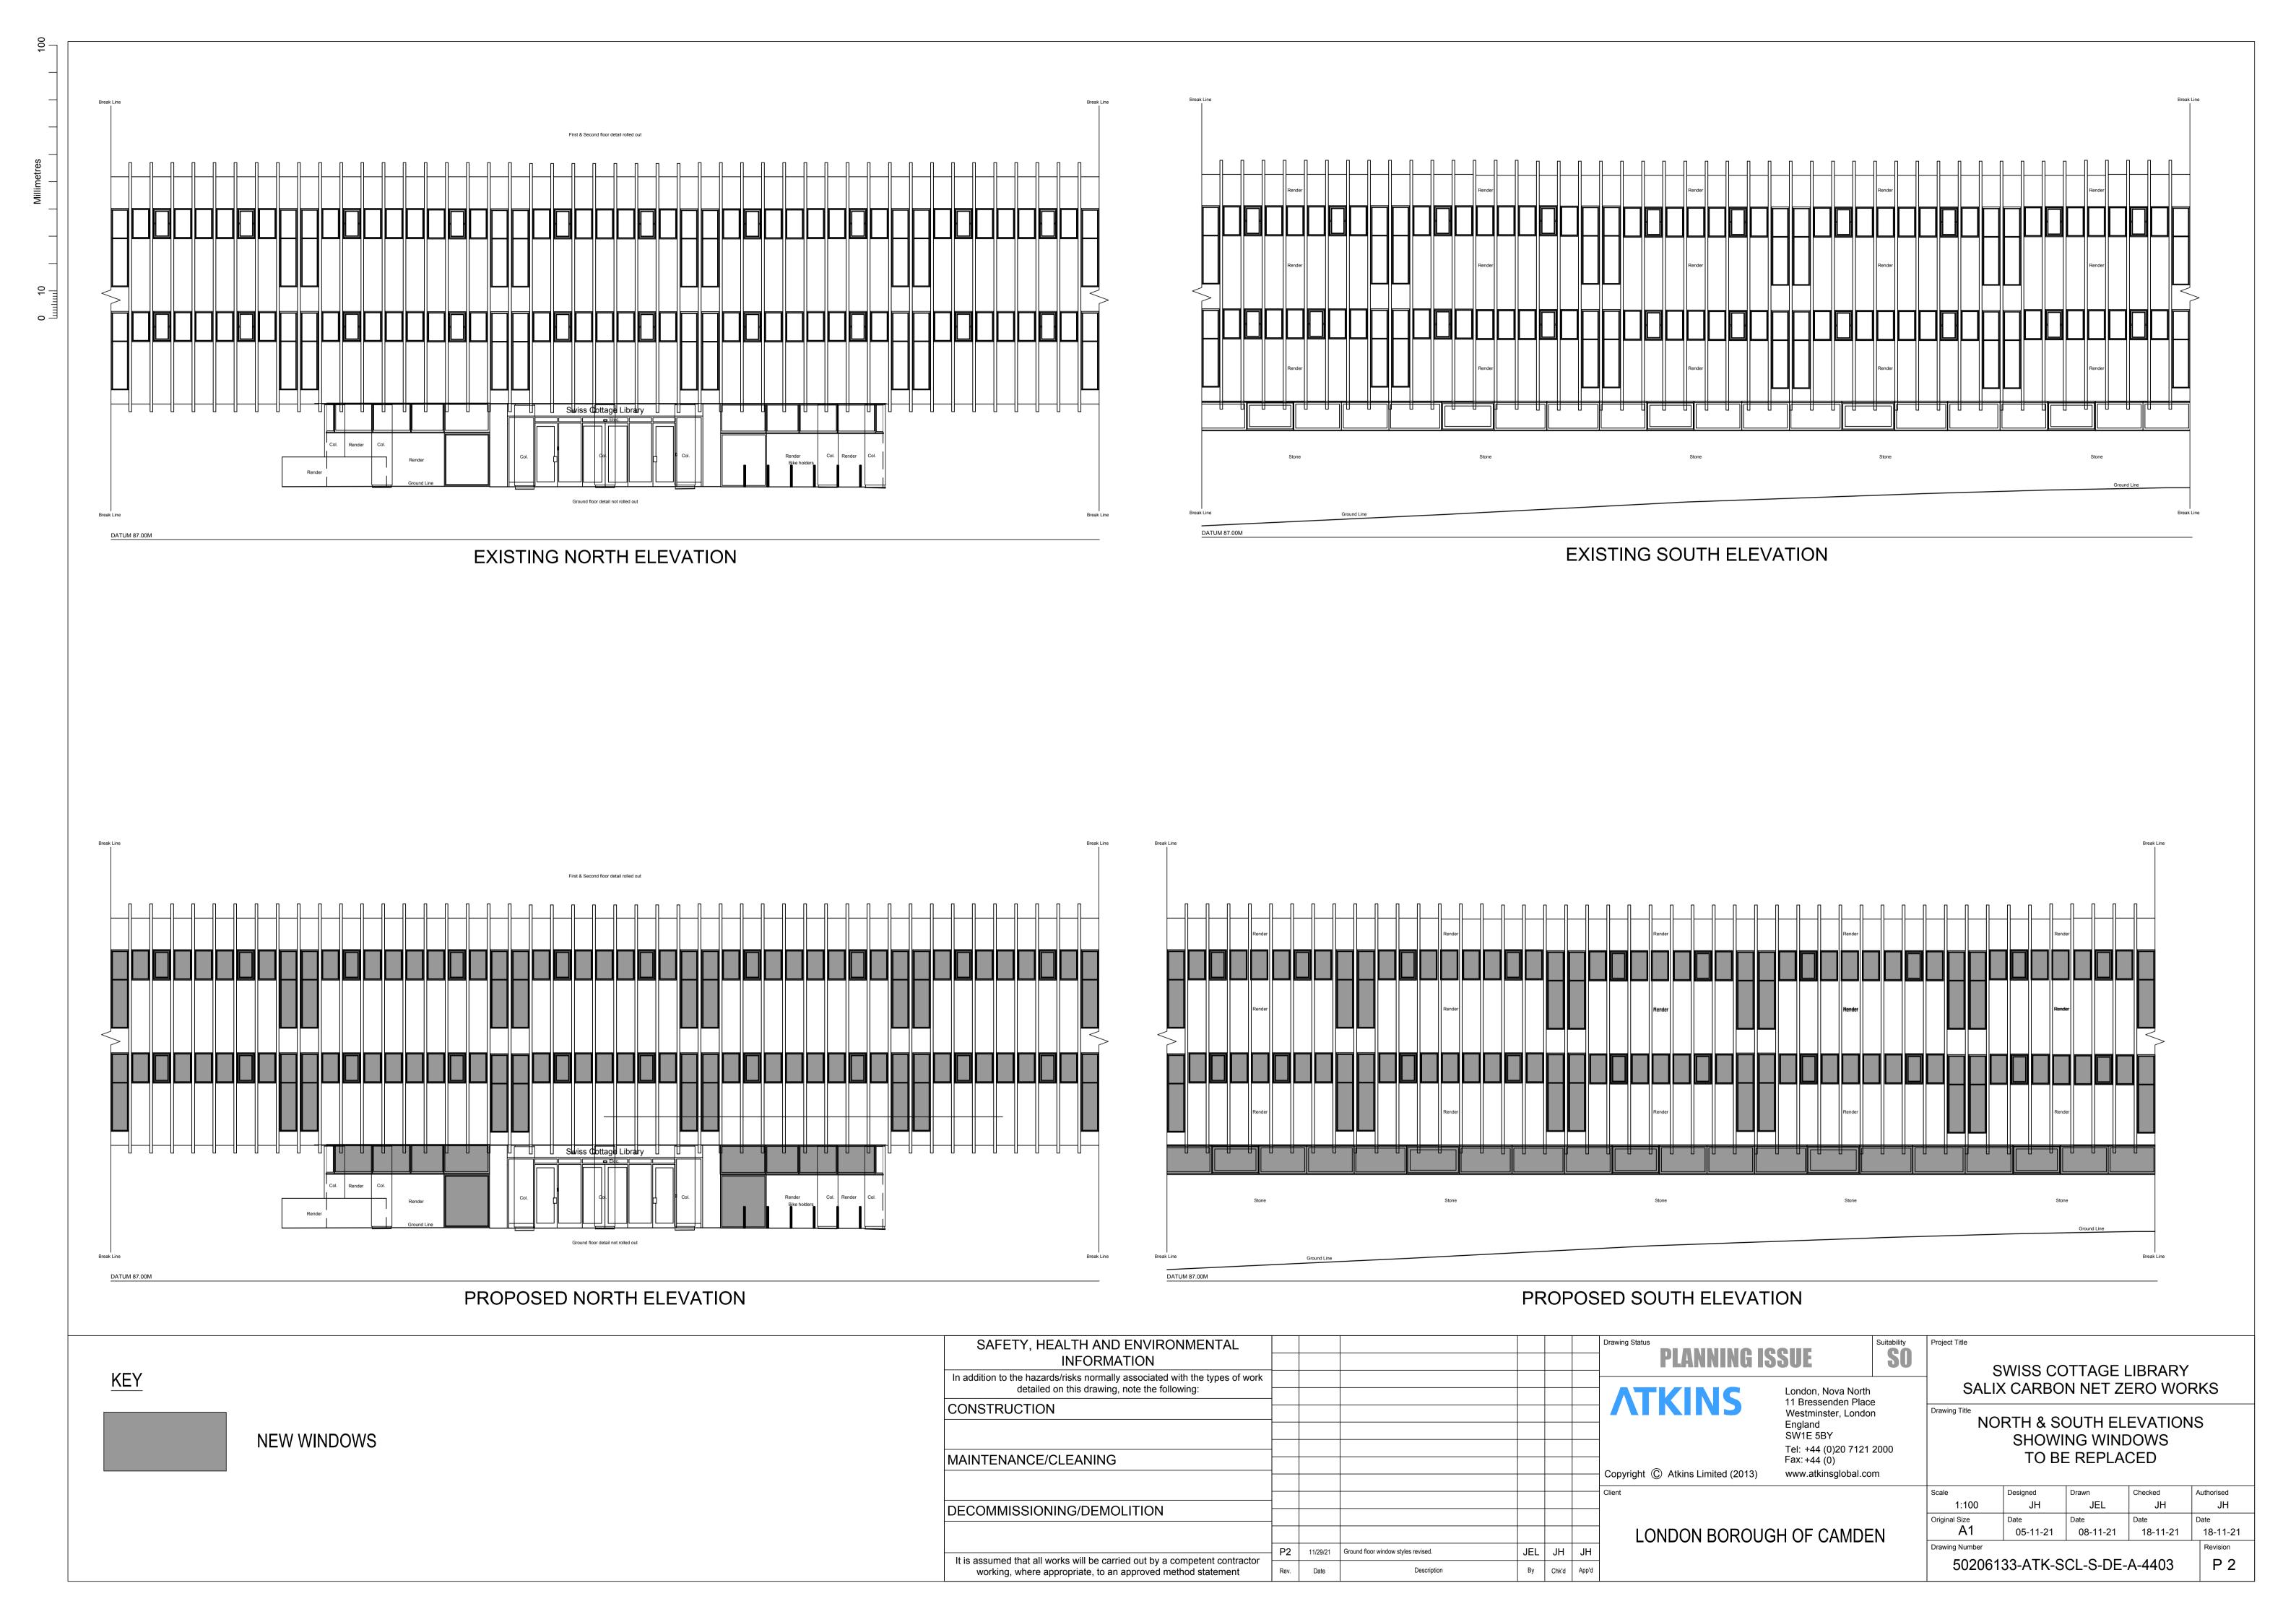

## Document Transmittal Sheet

**JEL CAD Services** 

We enclose or confirm the transmission of copies of the documents listed under the latest date of issue. Project: Job No. 2021-0009 Sheet No. Sxiss Cottage Library - Salix Carbon Net Zero Works 2 Client: Atkins Itd Day 30 30 14 10 10 12 12 13 13 PM: Jonathan Holland Month 11 11 12 1 1 1 1 1 1 Year 21 21 21 22 22 22 22 22 22 **Drawing Title Drawing No** P1 P1 P1 P1 P1 P1 Roofing Works - Sections thro Northlights 50206133-ATK-SCL-PR-DE-A-4201 P2 P2 P2 P2 P2 Extg & Prop Window Section Details 50206133-ATK-SCL-S-DE-A-4202 Extg Bookcases - Remedial Works P2 P2 P2 P2 P2 50206133-ATK-SCL-S-DE-A-4203 Elevations showing windows to be replaced 50206133-ATK-SCL-S-DE-A-4204 Elevations showing windows to be replaced 50206133-ATK-SCL-S-DE-A-4205 Extg & New window details 50206133-ATK-SCL-S-DE-A-4206 P3 P3 P4 P4 P6 P6 P6 P6 West Elev showing windows to be replaced 50206133-ATK-SCL-S-DE-A-4301 East Elev showing windows to be replaced 50206133-ATK-SCL-S-DE-A-4302 P2 P2 P3 P3 P4 P4 P4 P4 P2 P2 P2 P2 P3 P3 P3 P3 North & South Elev showing windows 50206133-ATK-SCL-S-DE-A-4303 Details of Old / New Windows P2 P2 P2 P2 P2 P2 P2 P2 50206133-ATK-SCL-S-DE-A-4304 Details of New Window Types - Sheet 1 P2 P2 P3 P3 P4 P4 P4 P4 50206133-ATK-SCL-S-DE-A-4305 Details of New Window Types - Sheet 2 P3 P3 P4 P4 P4 P4 P4 P4 50206133-ATK-SCL-S-DE-A-4306 P1 P1 P1 P2 P2 P2 P2 Window Comparison Drawing 50206133-ATK-SCL-S-DE-A-4307 P2 P2 P2 P2 P2 P2 West Elev showing windows to be replaced 50206133-ATK-SCL-S-DE-A-4401 P2 East Elev showing windows to be replaced 50206133-ATK-SCL-S-DE-A-4402 P2 P2 P2 P2 P2 P3 P3 North & South Elev showing windows 50206133-ATK-SCL-S-DE-A-4403 Distribution Jonathan Holland **J J J J** James McShane Richard Jessup  $\checkmark$ Purpose of Issue Key to Number of Copies Prelim. / Information 1 = Number of Prints Comment / Approval E = Electronic Transfer Planning √ E D E D E D **D** = Drawing Tender Contract ✓ Construction Issued By

Photos show details of existing windows in place and removed to indicate how they sit within openings. Existing windows approx. 65mm deep.

New windows will sit within openings in same position when fixed.