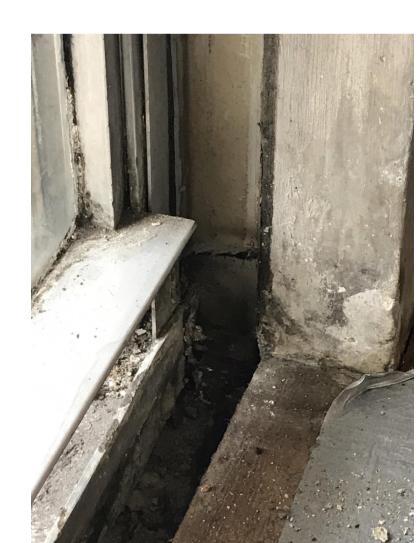

Photos show details of existing windows in place and removed to indicate how they sit within openings. Existing windows approx. 65mm deep.

New windows will sit within openings in same position when fixed.