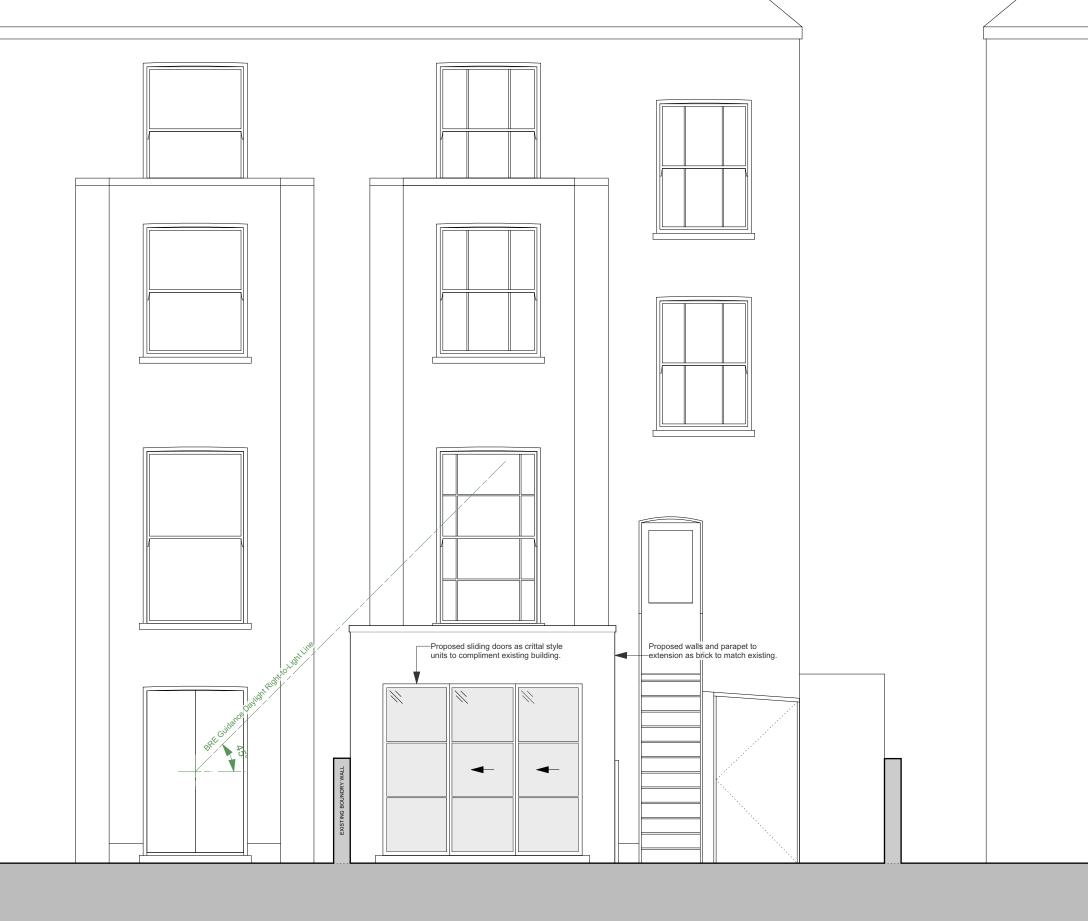

1/50 Scale Bar - Metres

Consultant's & Supplier's information.

- Report any discrepancies to the Architect.

Revisions A - 17/01/22 - Revised Boundary Wall Line

Nu Sc Da

|   | Project | Extension & Alterations<br>at 126A Agar Grove,<br>London NW1 9TY |         |             | Neil Kahawatte Architects                       |
|---|---------|------------------------------------------------------------------|---------|-------------|-------------------------------------------------|
| - | Drawing | Rear Elevation<br>As Proposed                                    |         |             | Unit 310<br>4 Fortess Road<br>London<br>NW5 2ES |
|   | Number  | 2108_A007_A                                                      | Status  | Information | -                                               |
| _ | Scale   | 1/50 @ A3                                                        | Drawn   | WCF         | 020 3239 0748<br>mail@neilkahawatte.com         |
|   | Date    | 05/08/2021                                                       | Checked | NJK         | Company Number: 8530938                         |