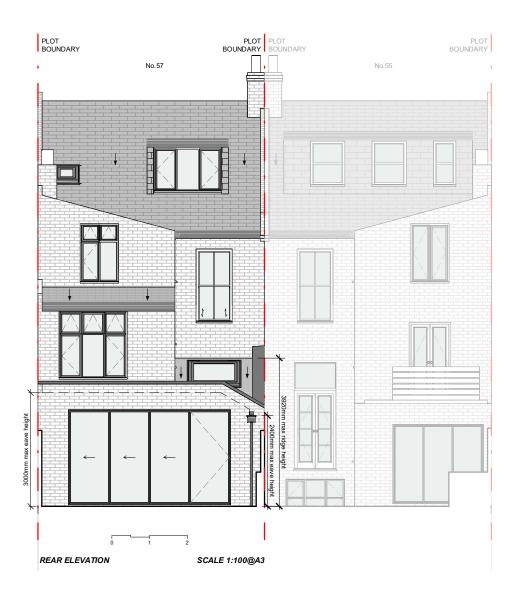

### PROPOSED FRONT & REAR ELEVATIONS

#### PLEASE NOTE

- 1. All dimensions to be verified on site.
- 2. All dimensions are in milimeters.
- 3. No work shall commence until all approvals and agreements have been obtained.
- These include, Planning, Building Regulations, Thames Water and party Wall.
- 4. The Copyright of this drawing belongs to Proficiency Design & Build.

CLIENT:

DR D CHOWDHURY

PROJECT:

GROUND FLOOR
SIDE & REAR
WRAP AROUND EXTENSION

ADDRESS:

57 HILLFIELD ROAD, NW6 1QD, LONDON

TITLE:

PROPOSED
LHS & RHS ELEVATIONS

DATE: 10/01/2022

PROJECT NUM:

P-051

SCALE:

1/100 (@ A3)

DRAWING NUM:

REV:

STATUS: