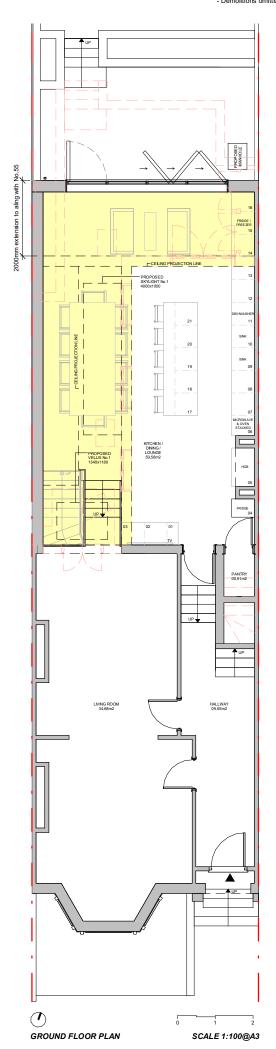

PROPOSED PLANS

NOTE:

- Boundary line - Proposed Stud wall

NOTE:
- Design subject to investigation.
- Design subject to SE specification.
- Demolitions omitted for clarity.
- Proposed Stud wall
- Proposed new floor
- Proposed Stud wall
- Proposed new roof

### PLEASE NOTE

- Demolished wall

- 1. All dimensions to be verified on site.
- 2. All dimensions are in milimeters.
- 3. No work shall commence until all approvals and agreements have been obtained.
- These include, Planning, Building Regulations, Thames Water and party Wall.
- 4. The Copyright of this drawing belongs to Proficiency Design & Build.

CLIENT:

DR D CHOWDHURY

PROJECT:

GROUND FLOOR
SIDE & REAR
WRAP AROUND EXTENSION

ADDRESS:

57 HILLFIELD ROAD, NW6 1QD, LONDON

TITLE:

**PROPOSED** PLANS

DATE: 10/01/2022

PROJECT NUM: P-051

SCALE:

1/100 (@ A3)

DRAWING NUM:

REV: ST

PR-01

STATUS: