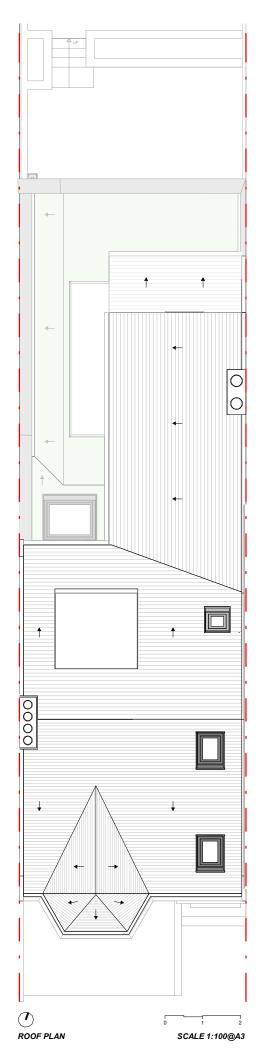

PROPOSED PLANS

NOTE:

- Boundary line - Proposed Stud wall

NOTE:
- Design subject to investigation.
- Design subject to SE specification.
- Demolitions omitted for clarity.
- Proposed Stud wall
- Proposed new floor
- Proposed Stud wall
- Proposed new roof

### PLEASE NOTE

- Demolished wall

- 1. All dimensions to be verified on site.
- 2. All dimensions are in milimeters.
- 3. No work shall commence until all approvals and agreements have been obtained.
- These include, Planning, Building Regulations, Thames Water and party Wall.
- 4. The Copyright of this drawing belongs to Proficiency Design & Build.

CLIENT:

DR D CHOWDHURY

PROJECT:

GROUND FLOOR
SIDE & REAR
WRAP AROUND EXTENSION

ADDRESS:

57 HILLFIELD ROAD, NW6 1QD, LONDON

TITLE:

**PROPOSED** PLANS

DATE: 10/01/2022

PROJECT NUM: P-051

SCALE:

1/100 (@ A3)

DRAWING NUM:

REV: ST

PR-01

STATUS: