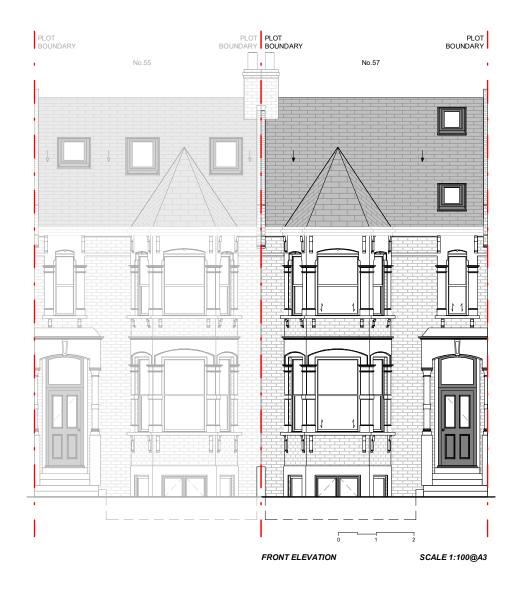

### PROPOSED FRONT & REAR ELEVATIONS

#### PLEASE NOTE

- 1. All dimensions to be verified on site.
- 2. All dimensions are in milimeters.
- 3. No work shall commence until all approvals and agreements have been obtained.
- These include, Planning, Building Regulations, Thames Water and party Wall.
- 4. The Copyright of this drawing belongs to Proficiency Design & Build.

CLIENT:

DR D CHOWDHURY

PROJECT:

GROUND FLOOR
SIDE & REAR
WRAP AROUND EXTENSION

ADDRESS:

57 HILLFIELD ROAD, NW6 1QD, LONDON

TITLE:

PROPOSED
LHS & RHS ELEVATIONS

DATE: 10/01/2022

PROJECT NUM:

P-051

SCALE:

1/100 (@ A3)

DRAWING NUM:

REV:

STATUS: