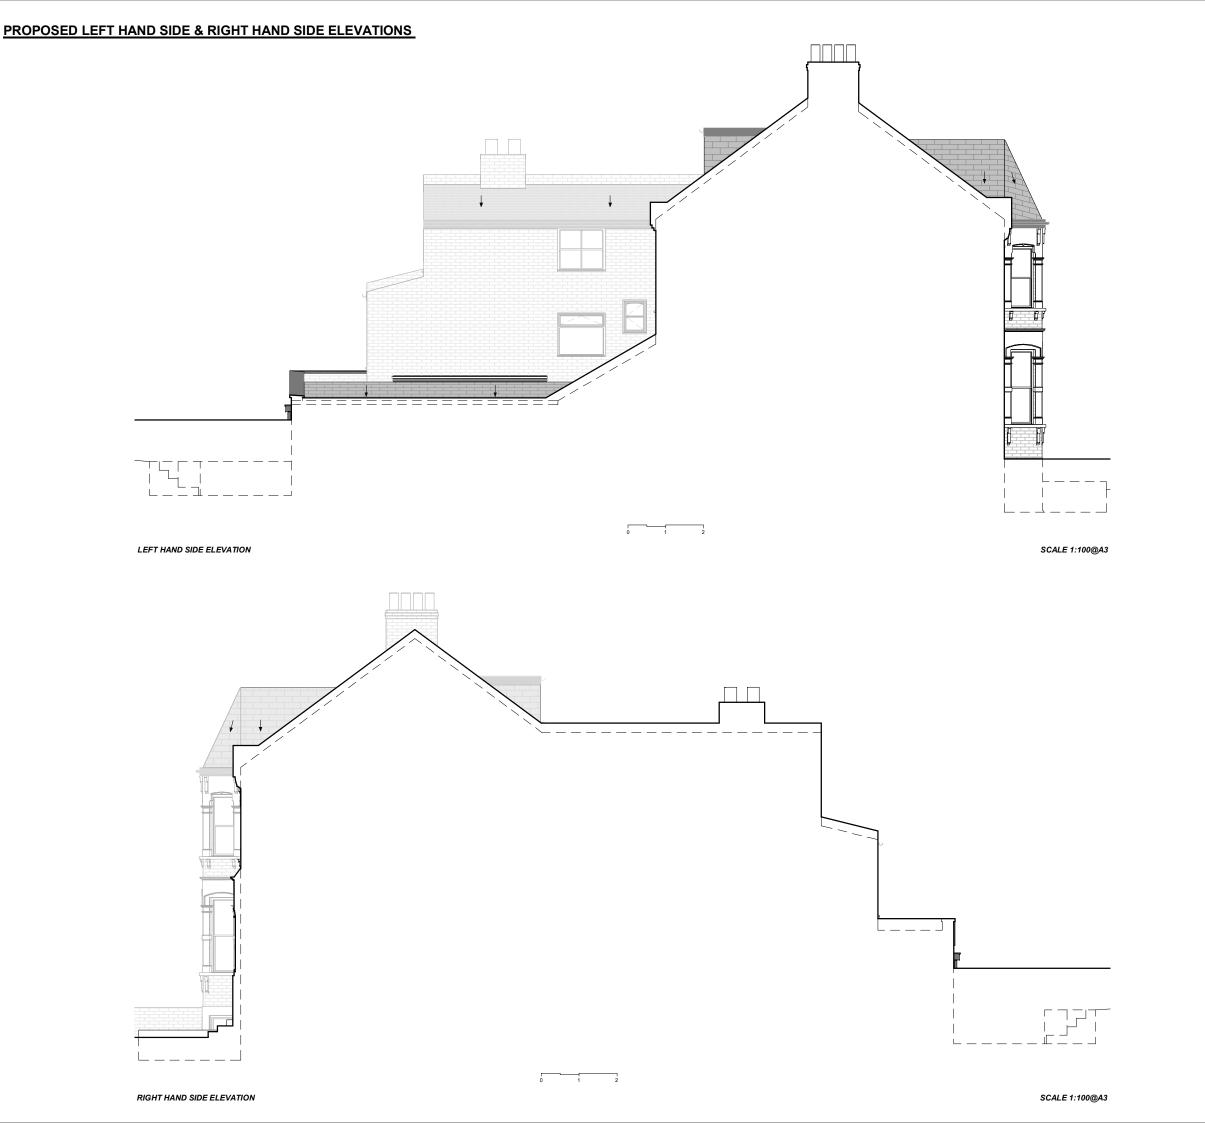

CLIENT:

DR D CHOWDHURY

PROJECT:

GROUND FLOOR
SIDE & REAR
WRAP AROUND EXTENSION

ADDRESS:

57 HILLFIELD ROAD, NW6 1QD, LONDON

TITLE:

PROPOSED
LHS & RHS ELEVATIONS

CLIENT:

DR D CHOWDHURY

PROJECT:

**GROUND FLOOR** SIDE & REAR WRAP AROUND EXTENSION

ADDRESS:

57 HILLFIELD ROAD, NW6 1QD, LONDON

TITLE:

**PROPOSED** LHS & RHS ELEVATIONS