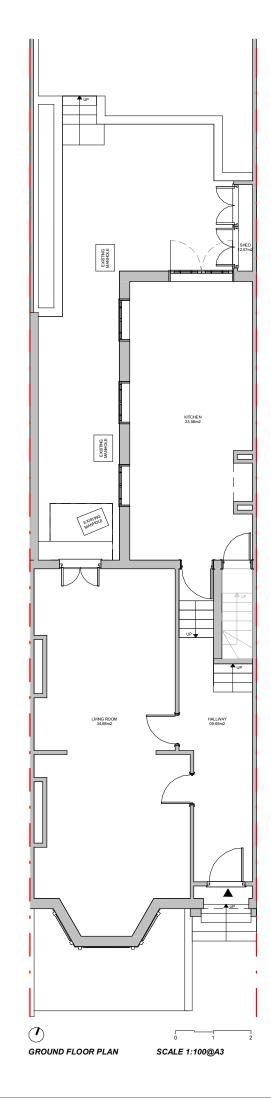

CLIENT:

DR D CHOWDHURY

PROJECT:

REAR EXTENSION WRAP AROUND

ADDRESS:

57 HILLFIELD ROAD, NW6 1QD, LONDON

TITLE:

**EXISTING** PLANS

DATE: 10/01/2022

PROJECT NUM: P-051

DRAWING NUM:

SCALE:

1/100 (@ A3)

REV: STATUS:

EX-01