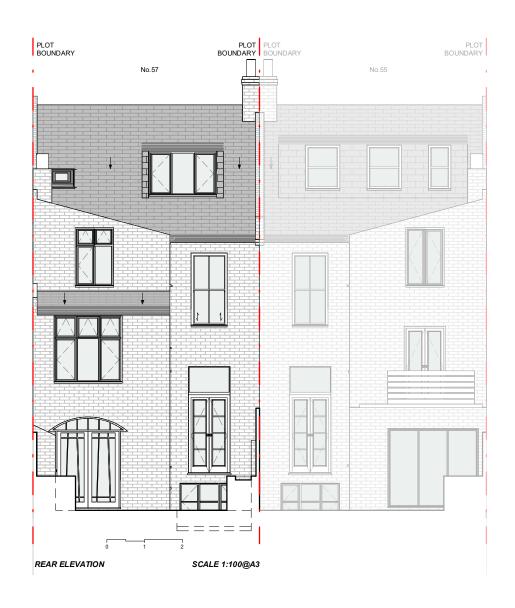

CLIENT:

DR D CHOWDHURY

PROJECT:

REAR EXTENSION WRAP AROUND

ADDRESS:

57 HILLFIELD ROAD, NW6 1QD, LONDON

TITLE:

**EXISTING** PLANS

DATE: 10/01/2022

PROJECT NUM: P-051

DRAWING NUM:

SCALE:

1/100 (@ A3)

REV: STATUS:

EX-01

#### **EXISTING FRONT & REAR ELEVATIONS**