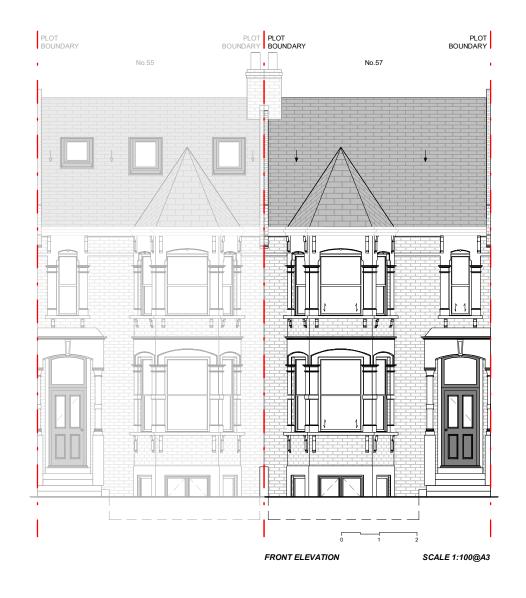

#### **EXISTING FRONT & REAR ELEVATIONS**

### DR D CHOWDHURY

PROJECT:

REAR EXTENSION WRAP AROUND

ADDRESS:

57 HILLFIELD ROAD, NW6 1QD, LONDON

TITLE:

**EXISTING**LHS & RHS ELEVATIONS

DATE:

CLIENT:

DR D CHOWDHURY

PROJECT:

REAR EXTENSION WRAP AROUND

ADDRESS:

57 HILLFIELD ROAD, NW6 1QD, LONDON

TITLE:

**EXISTING**LHS & RHS ELEVATIONS