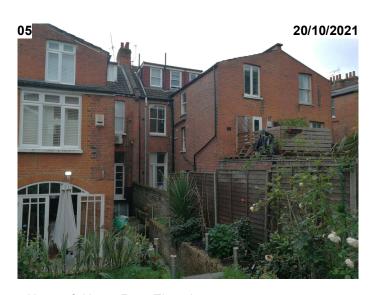

- No. 57 Front Elevation Context: No.55 left side & No.59 right side.

- No. 57 & No.59 Rear Elevation.

- No. 57 Rear Elevation.

- No. 57 & No.55 Rear Elevation.

- No. 57 recessed Rear Elevation.

- No. 57 Rear Garden.