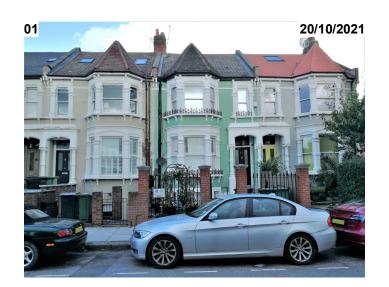

- No. 57 Front Elevation Context: No.55 left side & No.59 right side.

- No. 57 & No.59 Rear Elevation.

- No. 57 Rear Elevation.

- No. 57 & No.55 Rear Elevation.

- No. 57 recessed Rear Elevation.

- No. 57 Rear Garden.

### **SITE PHOTOGRAPHS**

DATE: F

PROJECT NUM:

DRAWING NUM:

P-051

SCALE:

1/100 (@ A3)

EX-04

REV:

STATUS:

Signature: Ricardo Narciso

I hereby state that the photos in this sheet were taken on the date stated in each photo.