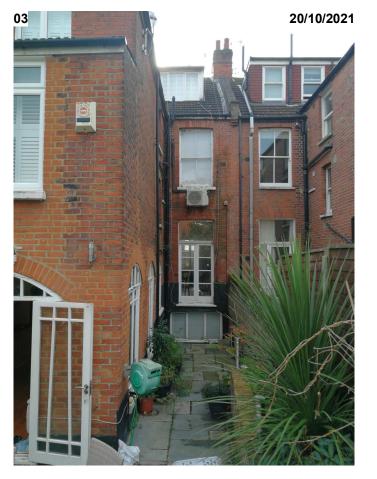

- No. 57 Front Elevation Context: No.55 left side & No.59 right side.

- No. 57 & No.59 Rear Elevation.

- No. 57 Rear Elevation.

- No. 57 & No.55 Rear Elevation.

- No. 57 recessed Rear Elevation.

- No. 57 Rear Garden.