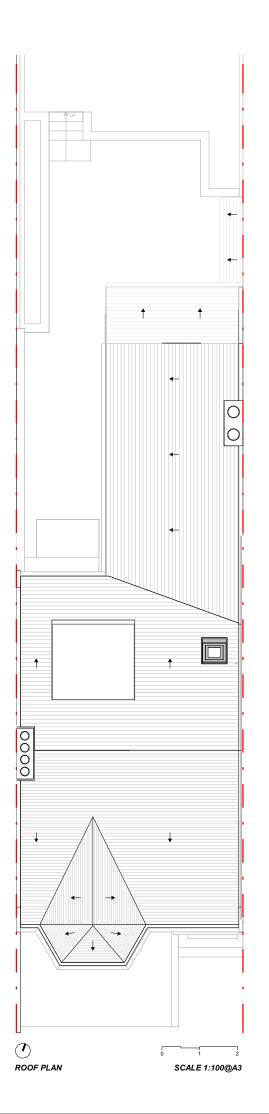

CLIENT:

DR D CHOWDHURY

PROJECT:

REAR EXTENSION WRAP AROUND

ADDRESS:

57 HILLFIELD ROAD, NW6 1QD, LONDON

TITLE:

**EXISTING** PLANS

DATE: 10/01/2022

PROJECT NUM: P-051

DRAWING NUM:

SCALE:

1/100 (@ A3)

REV: STATUS:

EX-01