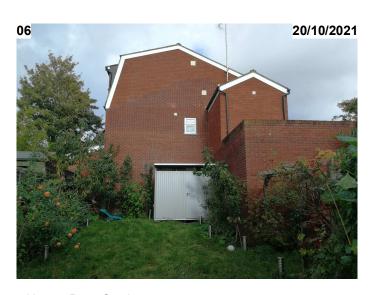

- No. 57 Front Elevation Context: No.55 left side & No.59 right side.

- No. 57 & No.59 Rear Elevation.

- No. 57 Rear Elevation.

- No. 57 & No.55 Rear Elevation.

- No. 57 recessed Rear Elevation.

- No. 57 Rear Garden.

### **SITE PHOTOGRAPHS**

DATE: F

PROJECT NUM:

DRAWING NUM:

P-051

SCALE:

1/100 (@ A3)

EX-04

REV:

STATUS:

Signature: Ricardo Narciso

I hereby state that the photos in this sheet were taken on the date stated in each photo.