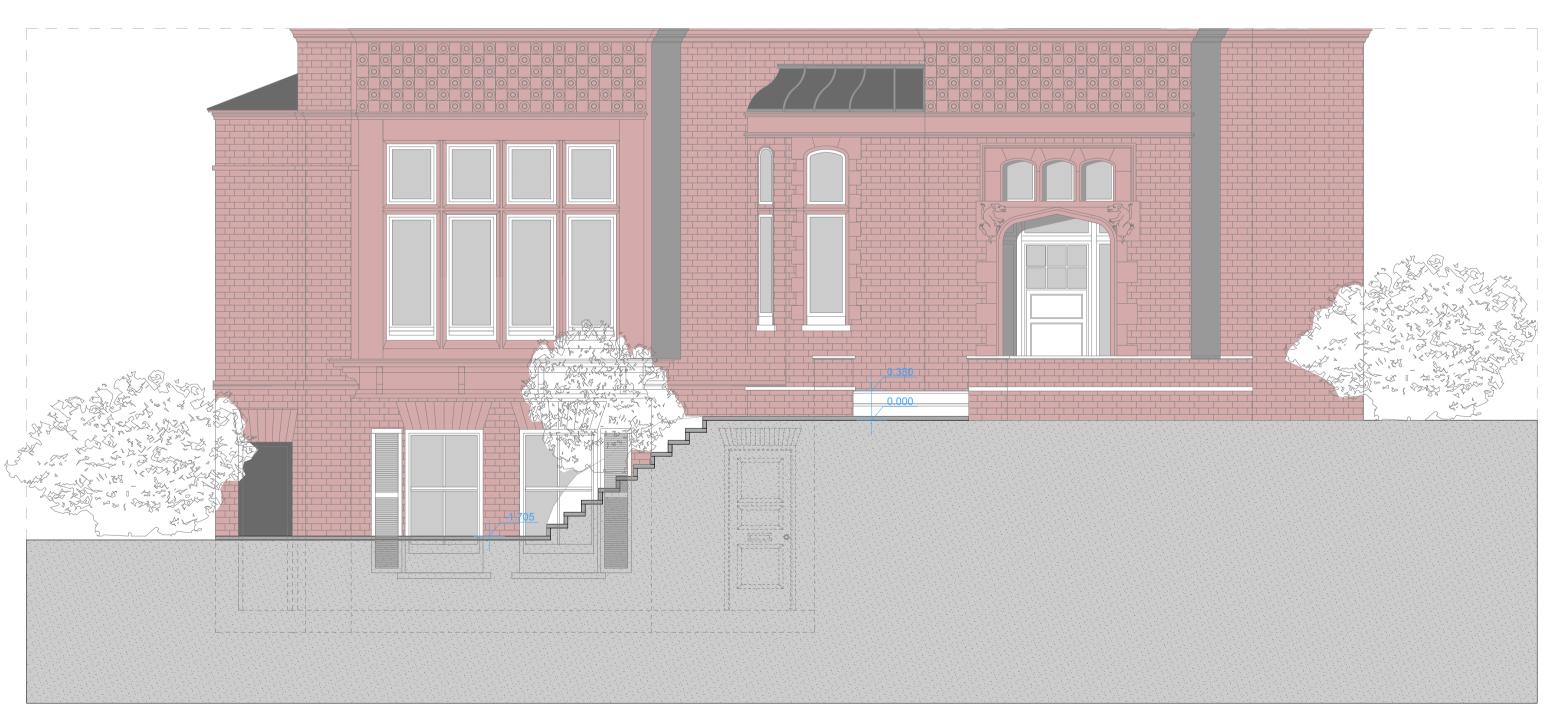

## FRONT ELEVATION EXISTING & PROPOSED

**EXISTING - FRONT ELEVATION** 

**PROPOSED - FRONT ELEVATION** 

## 36 Eton Avenue - London - UK

Front Elevation - Existing & Proposed

drawing title:

 OC
 status:
 scale:
 drawing

 1:100@A3/1:50@A1
 date:
 EA36-008-OC-GA-FE-EX&PR

DARTEL DESIGN LTD

 48 Becquerel Court, London, SE10 0QX