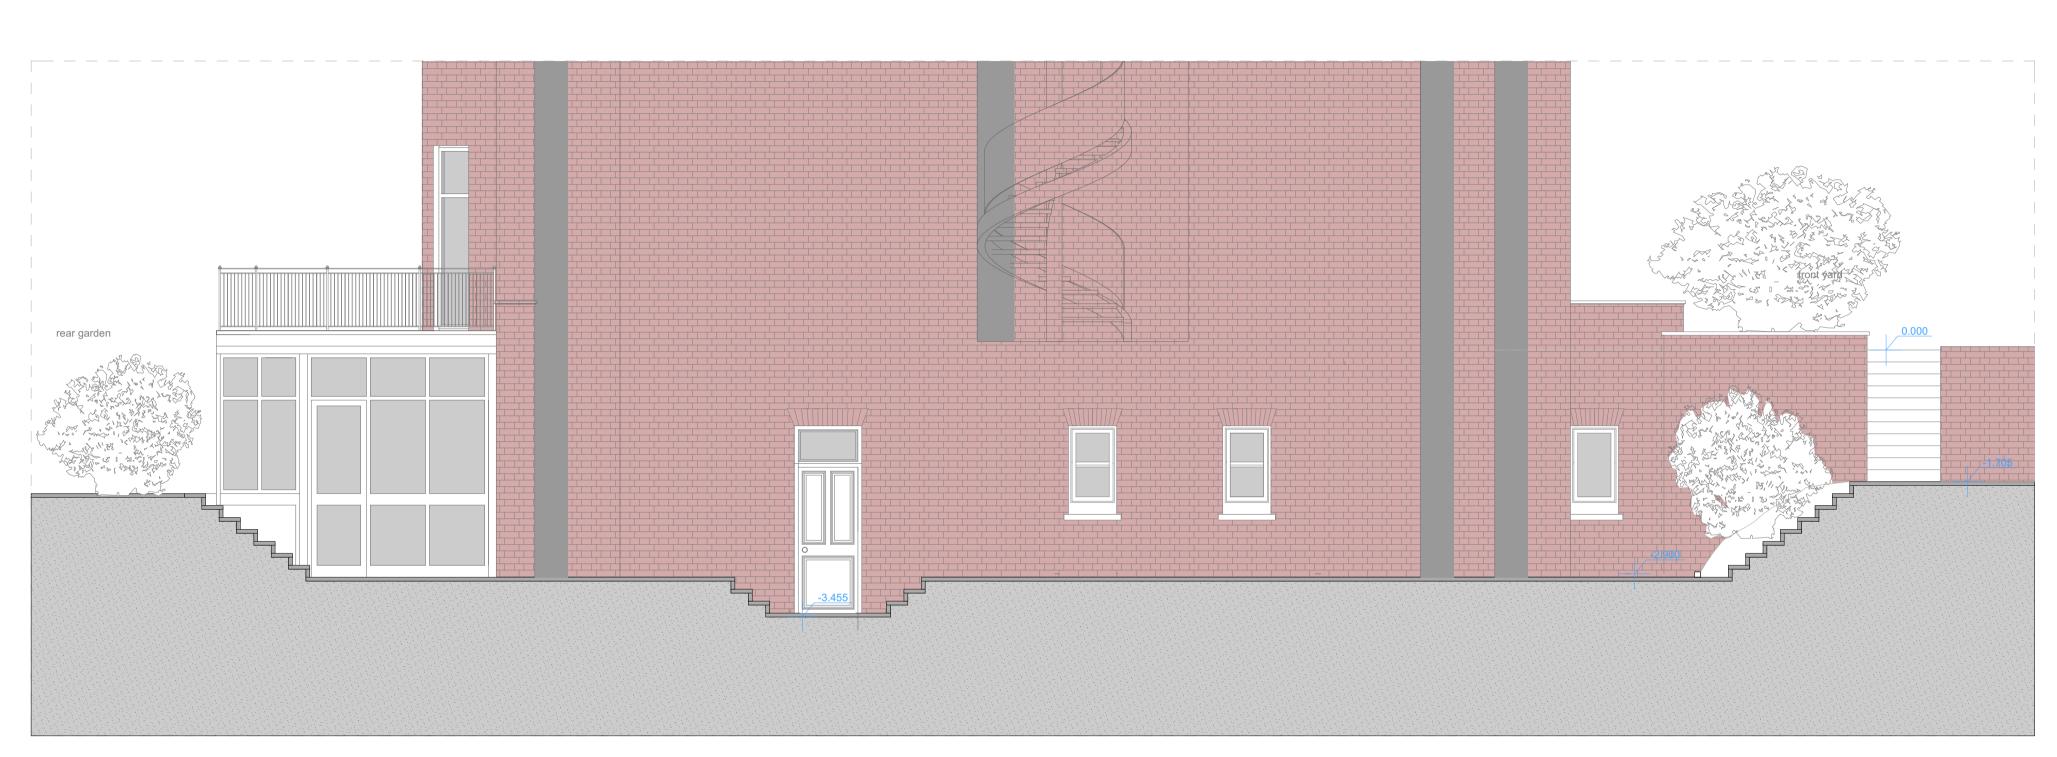

## **PROPOSED - SIDE ELEVATION**

**EXISTING - SIDE ELEVATION** 

rev

D 29/05/16

| Eton Avenue - London - UK       |                                              |  | 48 Becquerel Court, London, SE10 0QX                                                        |                                             |
|---------------------------------|----------------------------------------------|--|---------------------------------------------------------------------------------------------|---------------------------------------------|
| Elevation - Existing & Proposed |                                              |  |                                                                                             |                                             |
| 5:<br>':                        | scale:<br>1:100@A3/1:50@A1<br>29/05/16 date: |  | tel: +44 20 35830795 mob: +44 7447407925<br>info@darteldesign.co.uk<br>arch.fomin@gmail.com | DARTEL DESIGN LIMITED ARCHITECTURE & DESIGN |
| _                               |                                              |  |                                                                                             |                                             |