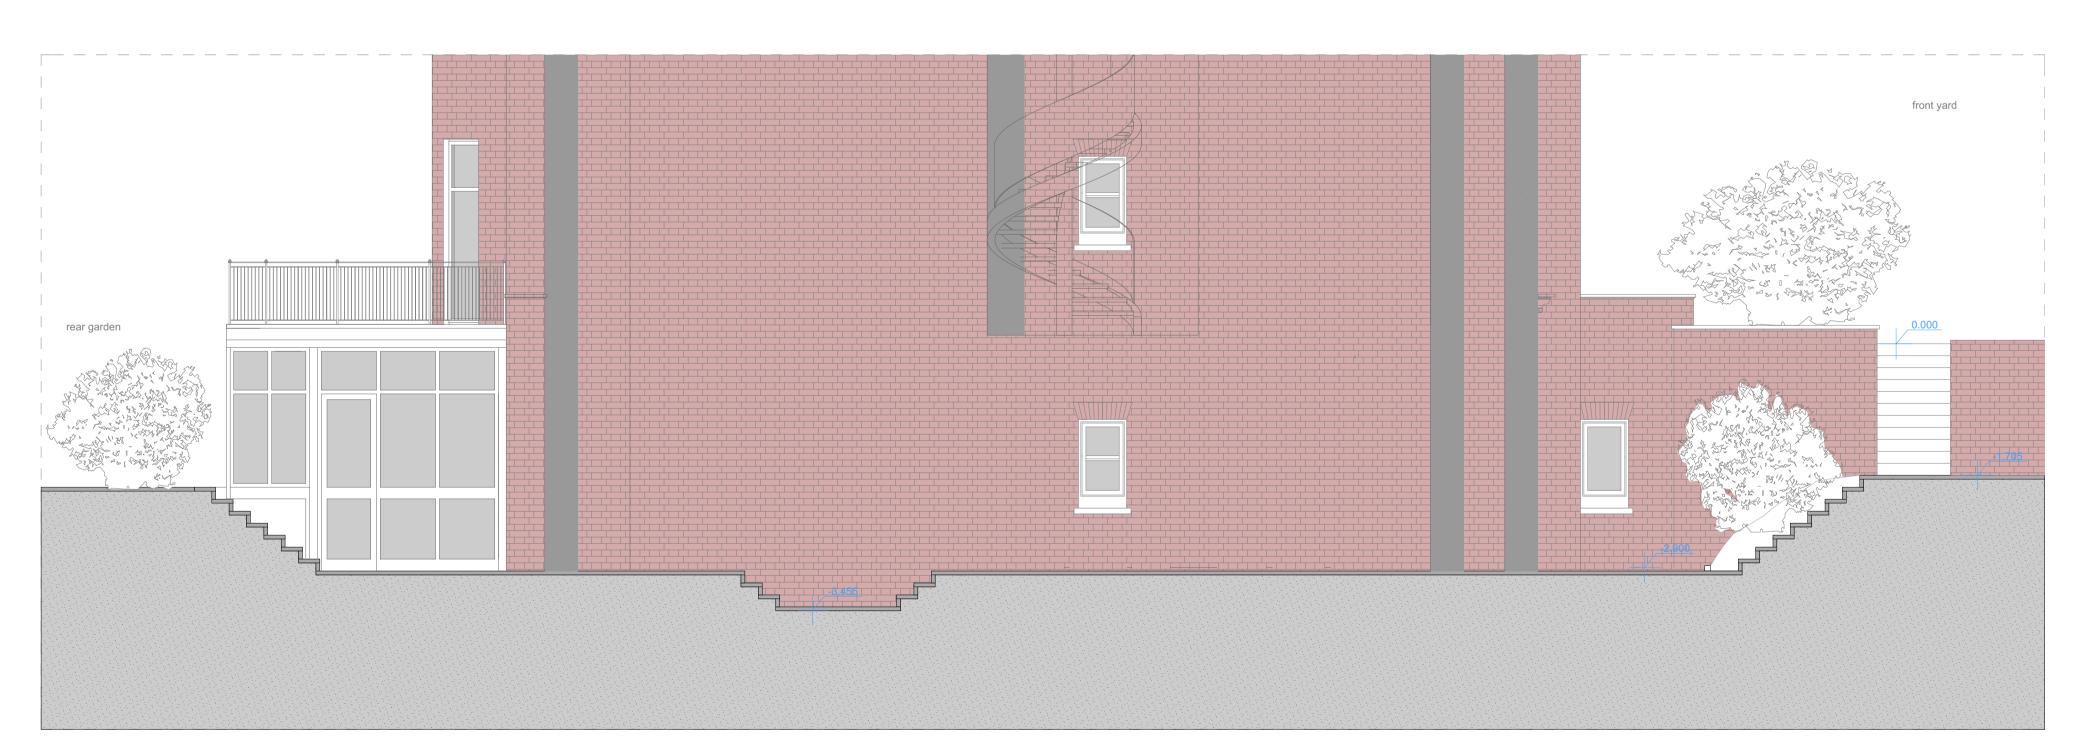

## **PROPOSED - SIDE ELEVATION**

**EXISTING - SIDE ELEVATION** 

rev

D 29/05/16

| Eton Avenue - London - UK       |                                              |  | 48 Becquerel Court, London, SE10 0QX                                                        |                                             |
|---------------------------------|----------------------------------------------|--|---------------------------------------------------------------------------------------------|---------------------------------------------|
| Elevation - Existing & Proposed |                                              |  |                                                                                             |                                             |
| 5:<br>':                        | scale:<br>1:100@A3/1:50@A1<br>29/05/16 date: |  | tel: +44 20 35830795 mob: +44 7447407925<br>info@darteldesign.co.uk<br>arch.fomin@gmail.com | DARTEL DESIGN LIMITED ARCHITECTURE & DESIGN |
| _                               |                                              |  |                                                                                             |                                             |