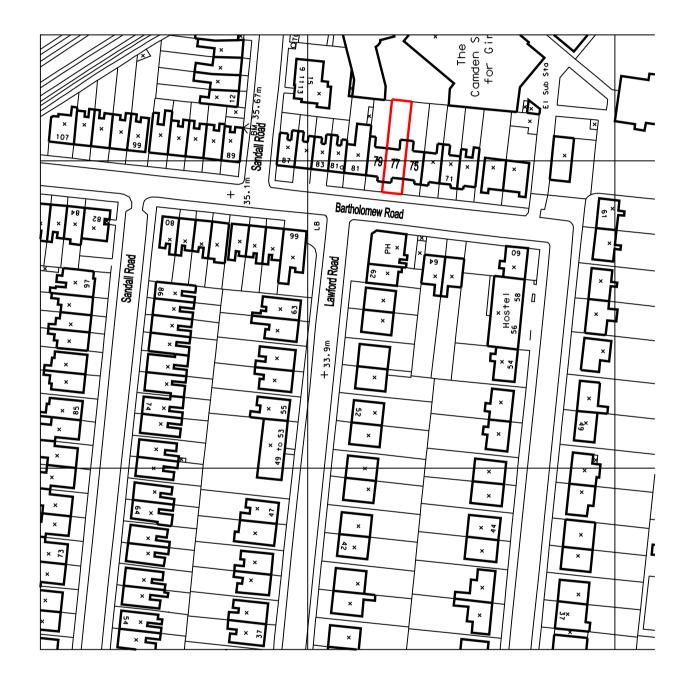

| Goldsmit                           |       |                |                                        |                               |                   |              |         |  |
|------------------------------------|-------|----------------|----------------------------------------|-------------------------------|-------------------|--------------|---------|--|
| јоб<br>77 and 77А                  | notes | chartered arch |                                        | drawing name<br>Location Plan |                   |              |         |  |
| Bartholomew Road                   |       |                | 77 Bartholomew Rd<br>London NW5 2AH    | drawing no.<br>77 Loc01       |                   | re\          | vision  |  |
| <sup>for</sup><br>Robert Goldsmith |       |                | tel 020 7209 0573<br>fax 020 7916 8965 | status<br>For Information     |                   |              |         |  |
|                                    |       | revisions      | Goldsmith Architects Ltd               | scale paper size<br>1:1250 A3 | , date<br>07.2021 | dwn by<br>RG | 'north' |  |