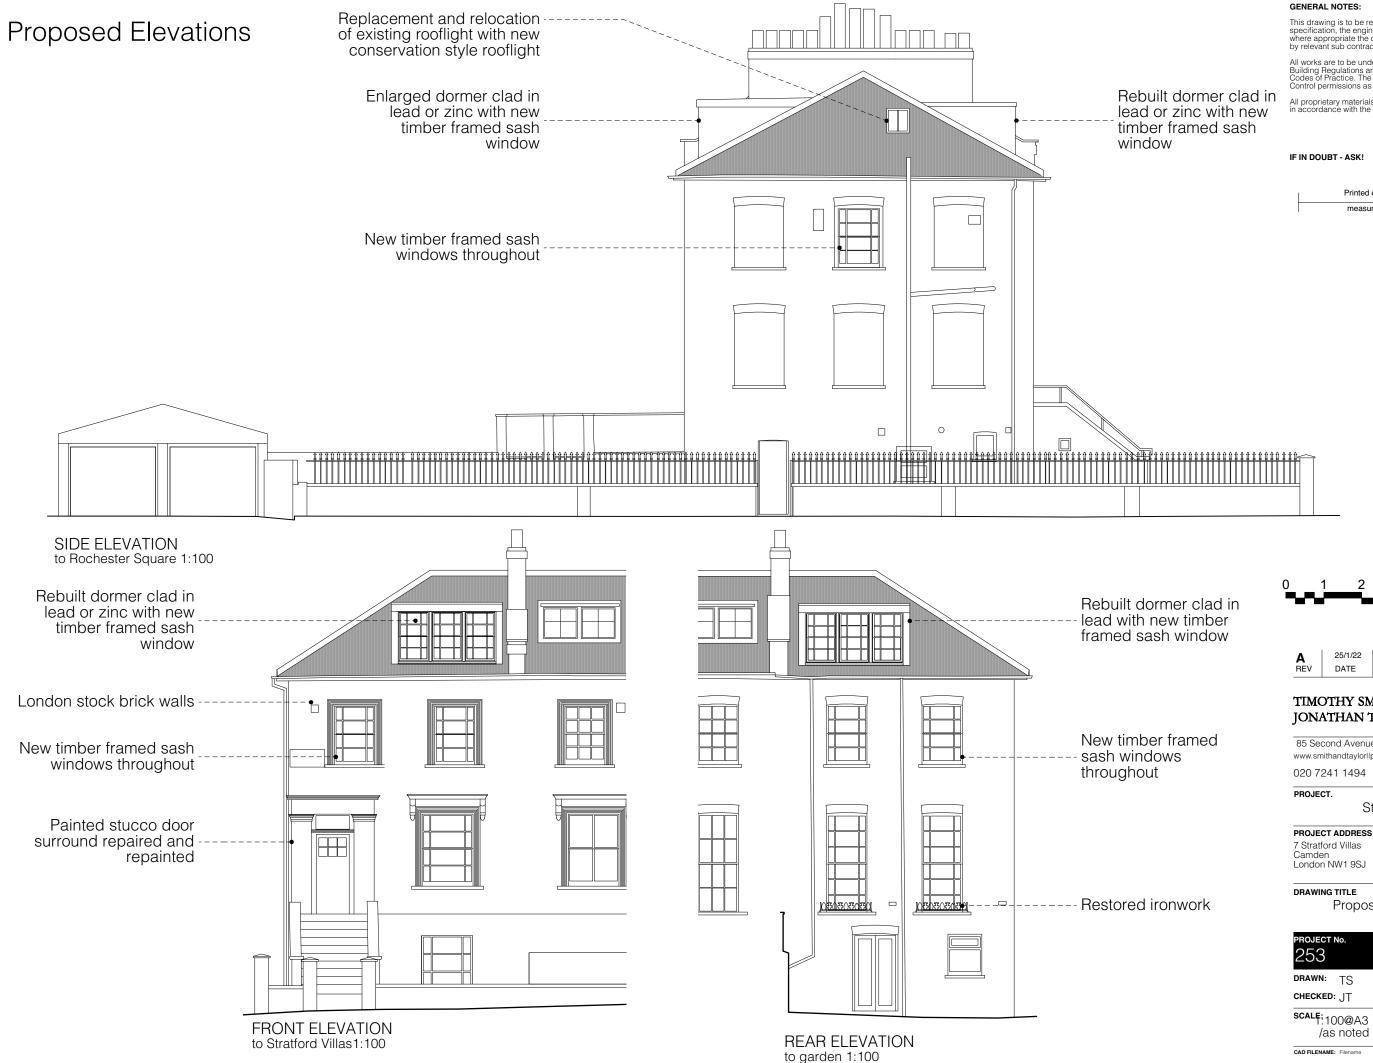

## GENERAL NOTES:

This drawing is to be read in conjunction with the contract specification, the engineer's drawings and specification, and where appropriate the drawings and specifications prepared by relevant sub contractors.

All works are to be undertaken in accordance with the Building Regulations and the latest British Standards and Codes of Practice. The contractor must obtain Building Control permissions as necessary and appropriate.

All proprietary materials and products are to be used strictly in accordance with the manufacturers recommendations.

## IF IN DOUBT - ASK!

Printed correctly this line will measure 50mm @ A3 size

| A<br>REV                                                                                                                                                                        | 25/1/22<br>DATE            | Error on rear dormer corrected<br>DESCRIPTION |        |  |               |
|---------------------------------------------------------------------------------------------------------------------------------------------------------------------------------|----------------------------|-----------------------------------------------|--------|--|---------------|
| TIMOTHY SMITH &<br>JONATHAN TAYLOR <sup>112</sup><br>Andrinas<br>85 Second Avenue • London • E12 6EN<br>www.smithandtaylorllp.com • info@smithandtaylorllp.com<br>020 7241 1494 |                            |                                               |        |  |               |
|                                                                                                                                                                                 |                            |                                               | PROJEC |  | atford Villas |
|                                                                                                                                                                                 |                            |                                               |        |  | CLIENT        |
| 7 Stratf<br>Camde                                                                                                                                                               | ord Villas<br>n<br>NW1 9SJ | CLIENT<br>Rose Davey & Joe Lew                |        |  |               |