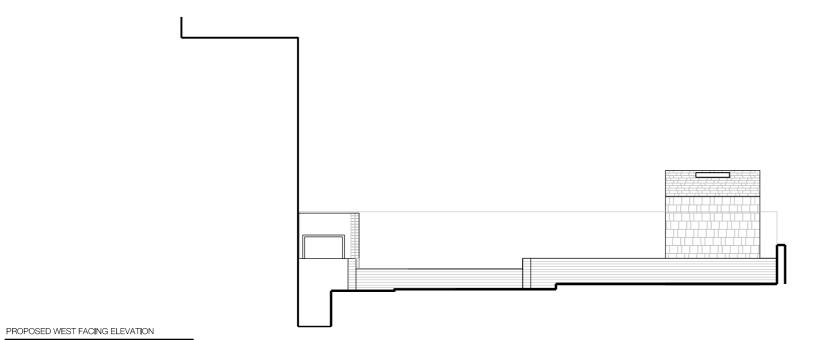

PROPOSED NORTH FACING ELEVATION

GARDEN STUDIO

GARDEN STUDIO - PROPOSED SOUTH FACING ELEVATION

VIEW FROM PATSHULL ROAD GARDENS

SCALE

VIEW FROM NO. 11 GAISFORD STREET

Drawing Status PLANNING

Project 13a Gaisford Street, London NW5

Scale 1:100 @ A3

Client Luci Noel & Malcolm Wells

Date 09/06/2021

Drawing Name Proposed Elevations West & Garden Studio Elevations

Drawing Number 1021\_200\_012 Rev A

NOTE
Drawing to be read in conjunction with all other design team information.
This drawing is copyright of LVH Architects Ltd.
Do not scale from this drawing.
All dimensions and levels are subject to full site verification by the contractor and such dimensions are to be his responsibility.
Report all drawing errors, omissions discrepancies to the architect.