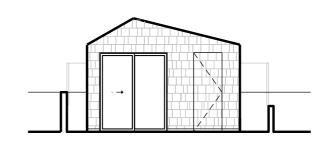

PROPOSED NORTH FACING ELEVATION

GARDEN STUDIO

GARDEN STUDIO - PROPOSED SOUTH FACING ELEVATION

VIEW FROM PATSHULL ROAD GARDENS

SCALE

VIEW FROM NO. 11 GAISFORD STREET

Drawing Status PLANNING

Project 13a Gaisford Street, London NW5

Scale 1:100 @ A3

Client Luci Noel & Malcolm Wells

Date 09/06/2021

Drawing Name Proposed Elevations West & Garden Studio Elevations

Drawing Number 1021\_200\_012 Rev A

NOTE
Drawing to be read in conjunction with all other design team information.
This drawing is copyright of LVH Architects Ltd.
Do not scale from this drawing.
All dimensions and levels are subject to full site verification by the contractor and such dimensions are to be his responsibility.
Report all drawing errors, omissions discrepancies to the architect.