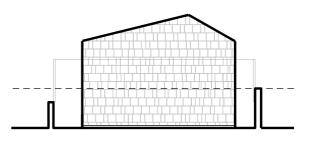

PROPOSED NORTH FACING ELEVATION

GARDEN STUDIO

GARDEN STUDIO - PROPOSED SOUTH FACING ELEVATION

VIEW FROM PATSHULL ROAD GARDENS

SCALE

VIEW FROM NO. 11 GAISFORD STREET

Drawing Status PLANNING

Project 13a Gaisford Street, London NW5

Scale 1:100 @ A3

Client Luci Noel & Malcolm Wells

Date 09/06/2021

Drawing Name Proposed Elevations West & Garden Studio Elevations

Drawing Number 1021\_200\_012 Rev A

NOTE
Drawing to be read in conjunction with all other design team information.
This drawing is copyright of LVH Architects Ltd.
Do not scale from this drawing.
All dimensions and levels are subject to full site verification by the contractor and such dimensions are to be his responsibility.
Report all drawing errors, omissions discrepancies to the architect.