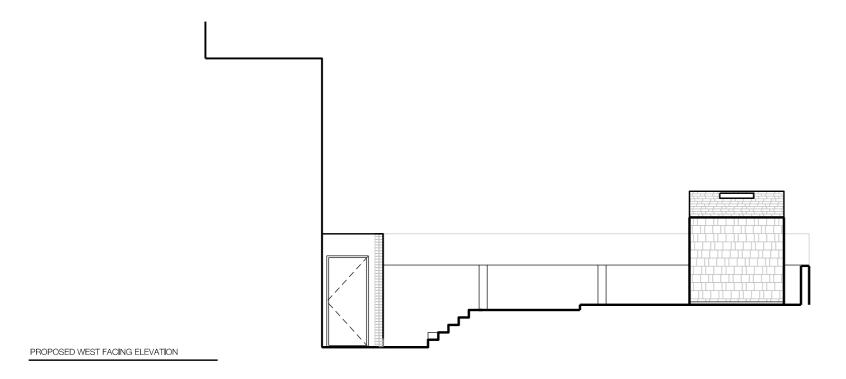

PROPOSED NORTH FACING ELEVATION

GARDEN STUDIO

GARDEN STUDIO - PROPOSED SOUTH FACING ELEVATION

VIEW FROM PATSHULL ROAD GARDENS

SCALE

VIEW FROM NO. 11 GAISFORD STREET

Drawing Status PLANNING

Project 13a Gaisford Street, London NW5

Scale 1:100 @ A3

Client Luci Noel & Malcolm Wells

Date 09/06/2021

Drawing Name Proposed Elevations West & Garden Studio Elevations

Drawing Number 1021\_200\_012 Rev A

NOTE
Drawing to be read in conjunction with all other design team information.
This drawing is copyright of LVH Architects Ltd.
Do not scale from this drawing.
All dimensions and levels are subject to full site verification by the contractor and such dimensions are to be his responsibility.
Report all drawing errors, omissions discrepancies to the architect.