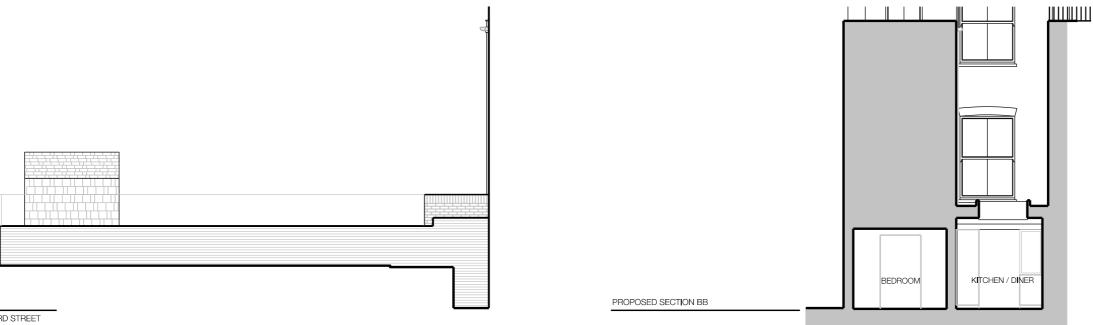

PROPOSED EAST ELEVATION

ELEVATION FROM NO.15 GAISFORD STREET

0 \_\_\_5m SCALE

NOTE

NOTE Drawing to be read in conjunction with all other design team information. This drawing is copyright of LVH Architects Ltd. Do not scale from this drawing. All dimensions and levels are subject to full site verification by the contractor and such dimensions are to be his responsibility. Report all drawing errors, omissions discrepancies to the architect.

## 25/01/22 UPDATED FOR PLANNING DATE DESCRIPTION A REV Project 13a Gaisford Street, London NW5 Client Luci Noel & Malcolm Wells Date 09/06/2021 Scale 1:100 @ A3 Drawing Status PLANNING Drawing Name Proposed Section AA and BB East Elevation Drawing Number 1021\_200\_013 Rev A Emall louise@lvha.co.uk