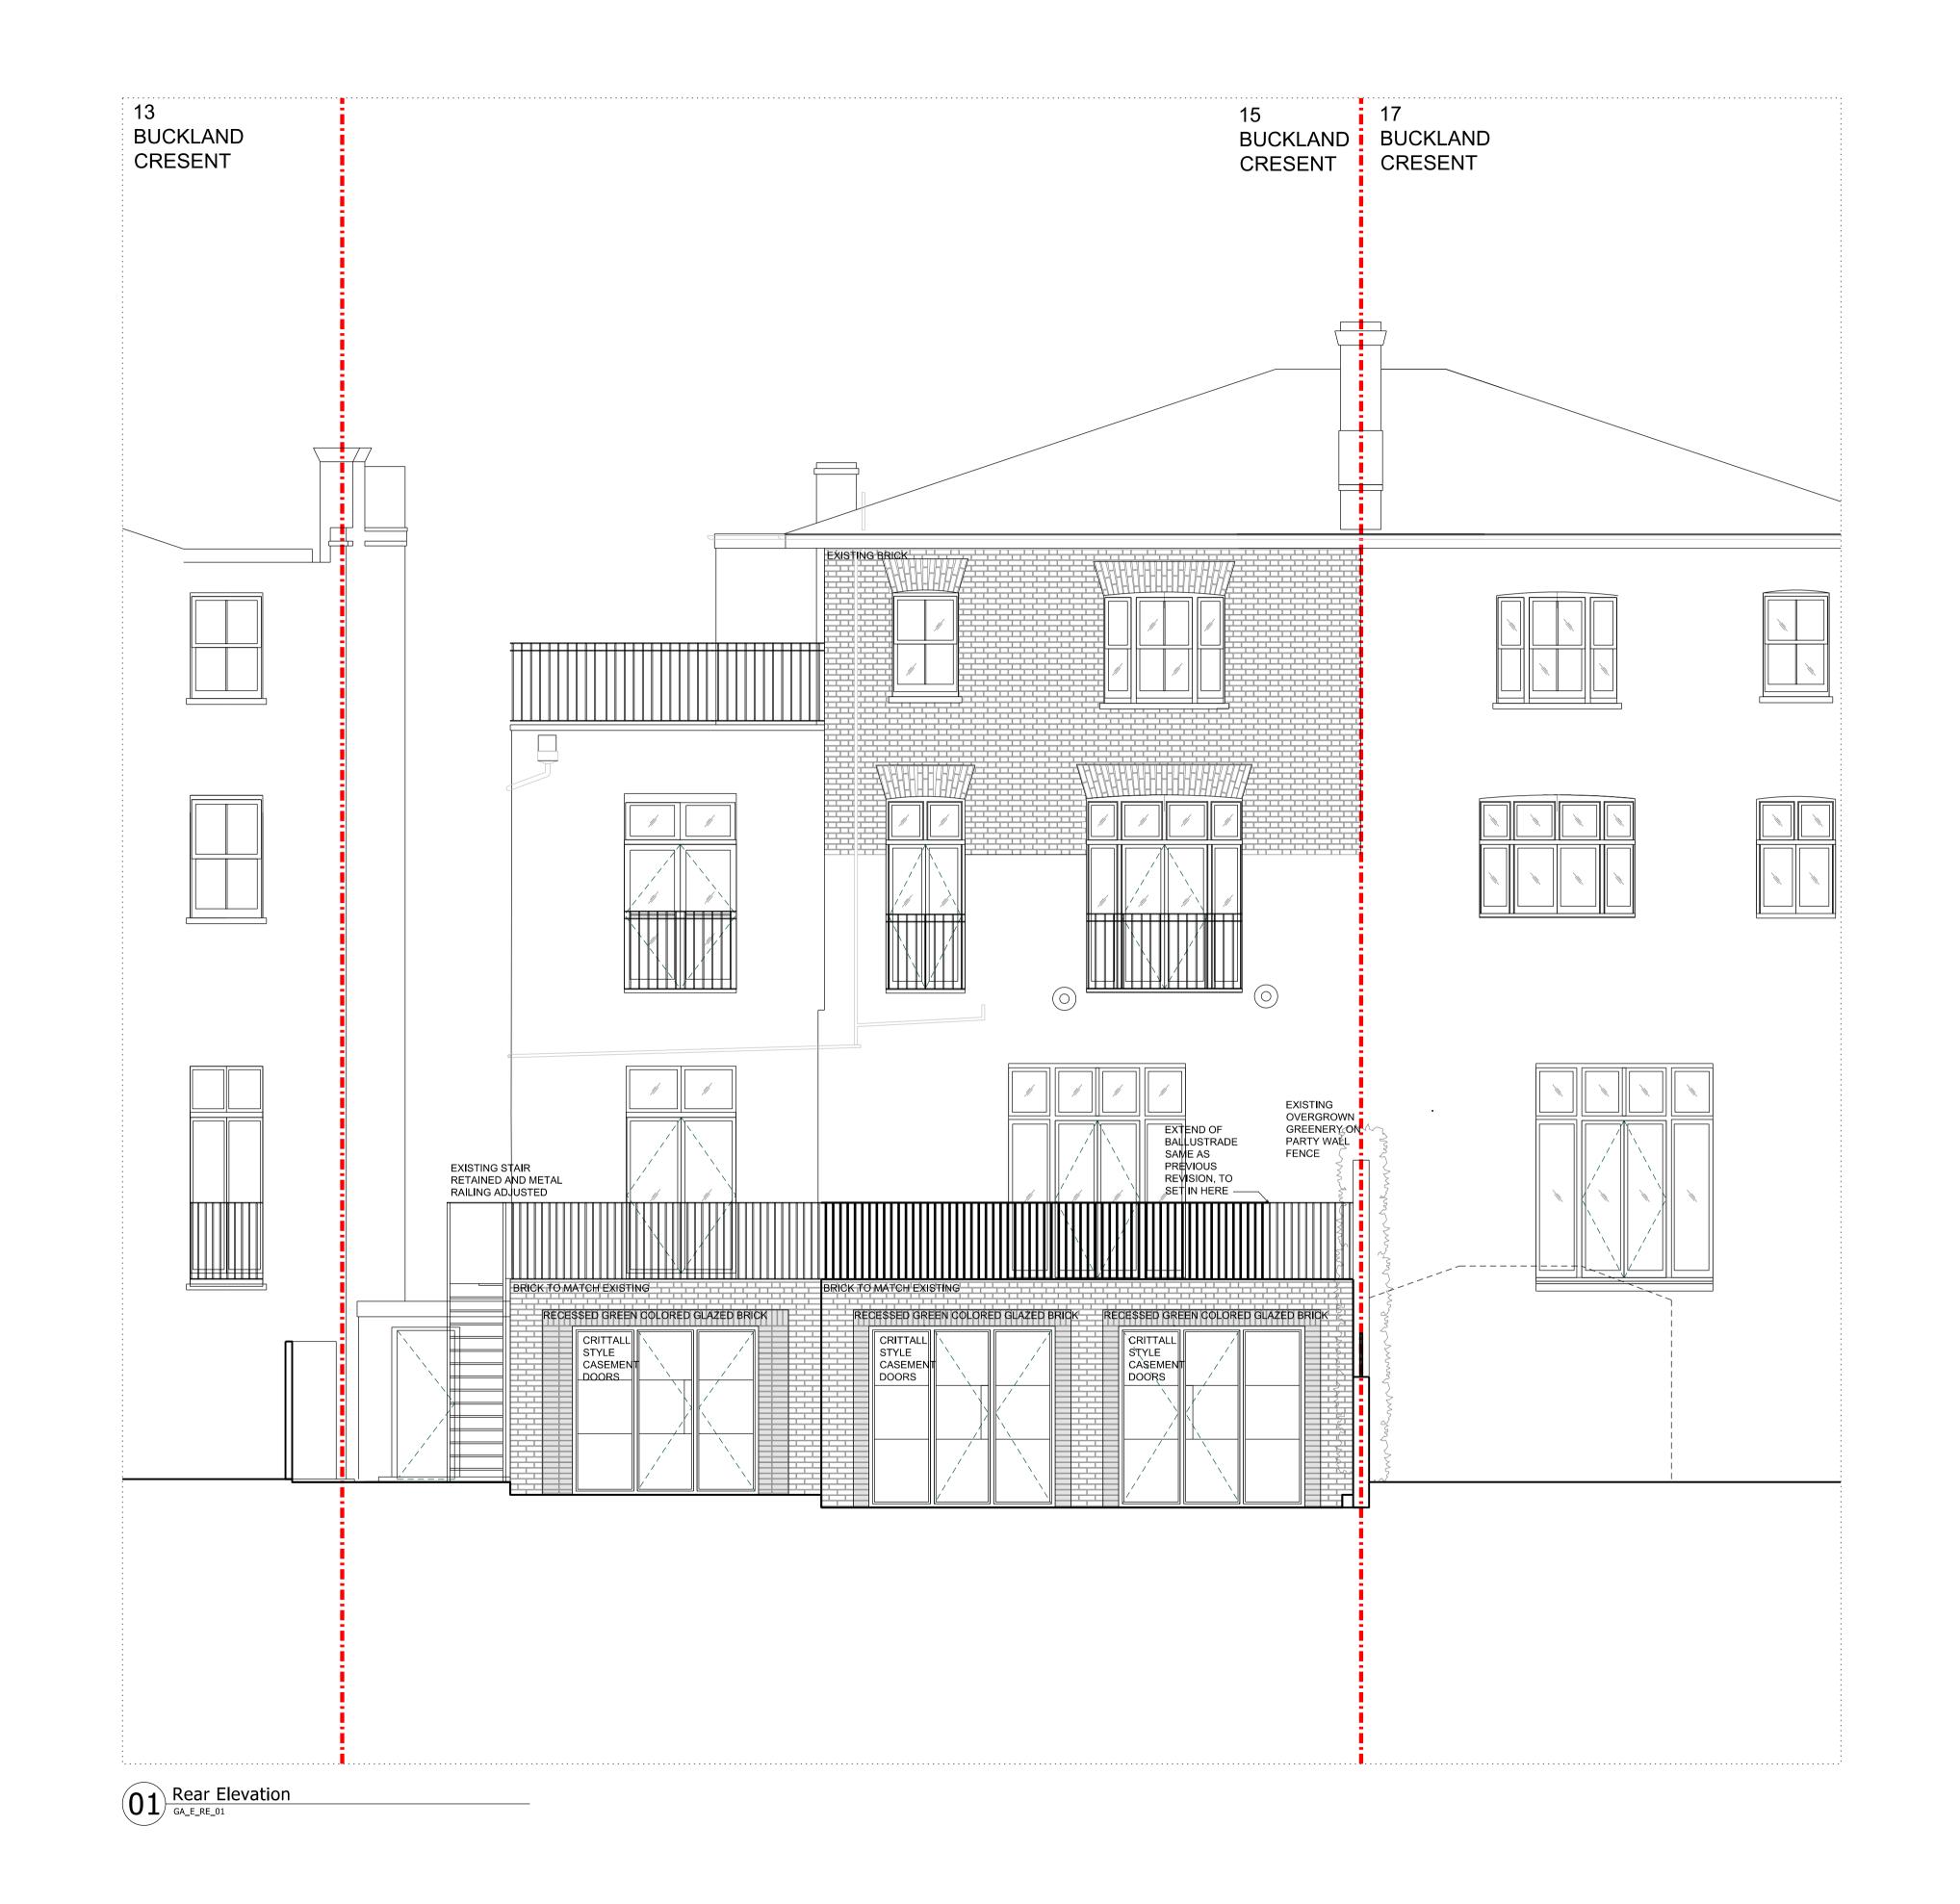

Project
15 BUCKLAND CRESENT, LONDON, NW3 5DH

9

PROPOSED REAR ELEVATION

Drawing No. **2104\_GA\_E\_RE\_001** Rev. **B** 

| Date       | 13/05/2021 |
|------------|------------|
| Drawn by   | EW         |
| Checked by | AM         |
| Scale      | 1:100 @ A3 |