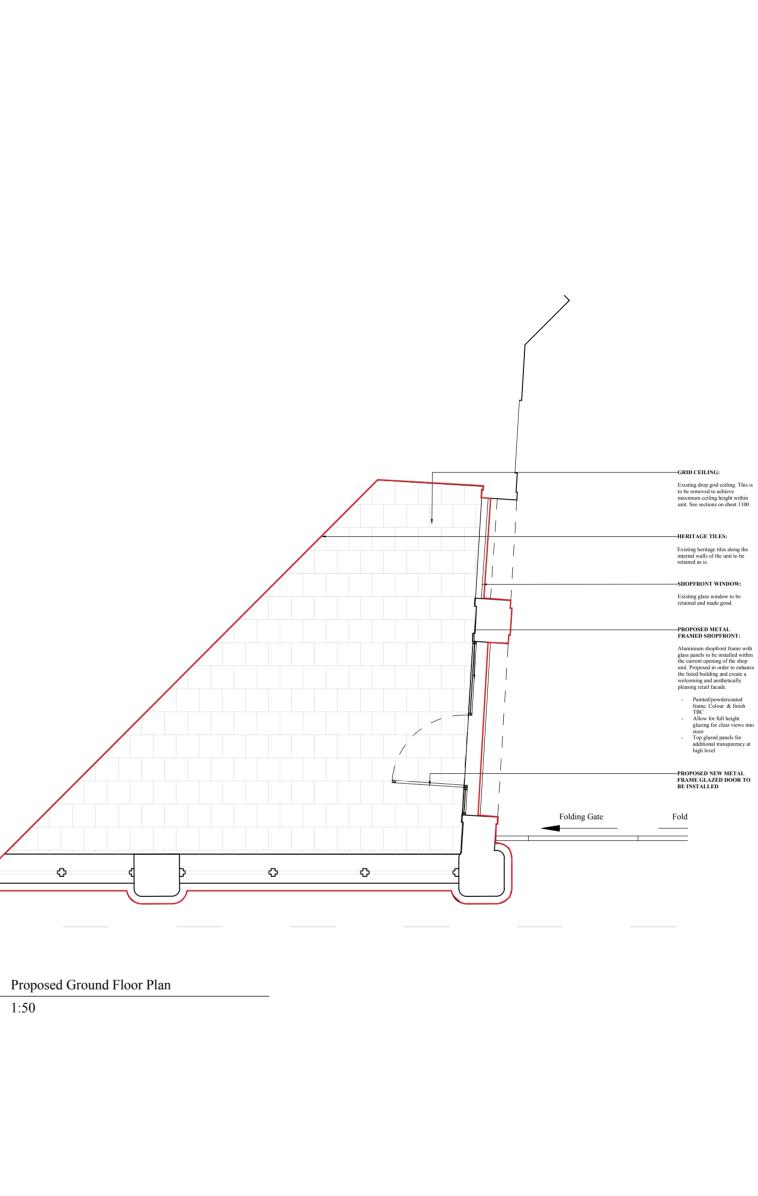

2

Internal View into shop: Windows blocked off internally with black paint/vinyl/board External Street View to Station: Windows blocked off, creating lack of visibility into the unit from street level

| <ul> <li>Top glazed panels for<br/>additional transparency at<br/>high level</li> </ul> |                                                               |                                                |                                                         |                          |       |  |  |
|-----------------------------------------------------------------------------------------|---------------------------------------------------------------|------------------------------------------------|---------------------------------------------------------|--------------------------|-------|--|--|
| PROPOSED NEW METAL<br>FRAME GLAZED DOOR TO<br>BE INSTALLED                              |                                                               |                                                |                                                         |                          |       |  |  |
| old                                                                                     |                                                               |                                                |                                                         |                          |       |  |  |
| _                                                                                       |                                                               |                                                |                                                         |                          |       |  |  |
|                                                                                         |                                                               |                                                |                                                         |                          |       |  |  |
|                                                                                         | └────<br>0m 0.5m                                              | lm                                             |                                                         |                          |       |  |  |
|                                                                                         |                                                               | Site                                           | Boundary Line                                           |                          |       |  |  |
|                                                                                         | @ Copyright C                                                 | aroukis Studio 2                               | 021                                                     |                          |       |  |  |
|                                                                                         |                                                               |                                                |                                                         |                          |       |  |  |
|                                                                                         | - 07.12.21 For: Lis                                           | sted Building Consent                          |                                                         |                          |       |  |  |
|                                                                                         | REV DATE DESCR<br>Project                                     |                                                |                                                         | В                        | Y СНК |  |  |
|                                                                                         | Popin_Chalk F                                                 | arm                                            |                                                         |                          |       |  |  |
|                                                                                         | Drawing<br>Existing + Proposed Plan                           |                                                |                                                         |                          |       |  |  |
|                                                                                         | Job Number                                                    | Drawing Number                                 |                                                         | Rev                      |       |  |  |
|                                                                                         | 21002                                                         | 1101                                           |                                                         | -                        |       |  |  |
|                                                                                         | Drawn By                                                      | Date                                           | Status                                                  | Scale @ A                | 2     |  |  |
| в                                                                                       | FC                                                            | 07.12.21                                       | LBC                                                     | 1:50                     |       |  |  |
|                                                                                         | Caroukis Studio<br>flavie.caroukis@gmail.com<br>+447762903206 |                                                |                                                         |                          |       |  |  |
|                                                                                         | Client                                                        | <b>Popin</b><br>Archie's Sho                   | ps Ltd                                                  |                          |       |  |  |
|                                                                                         | Do not scale from the This drawing is to b                    | his drawing. All din<br>we read in conjunction | ensions are to be checked<br>n with all consultants inf | d on site.<br>formation. |       |  |  |