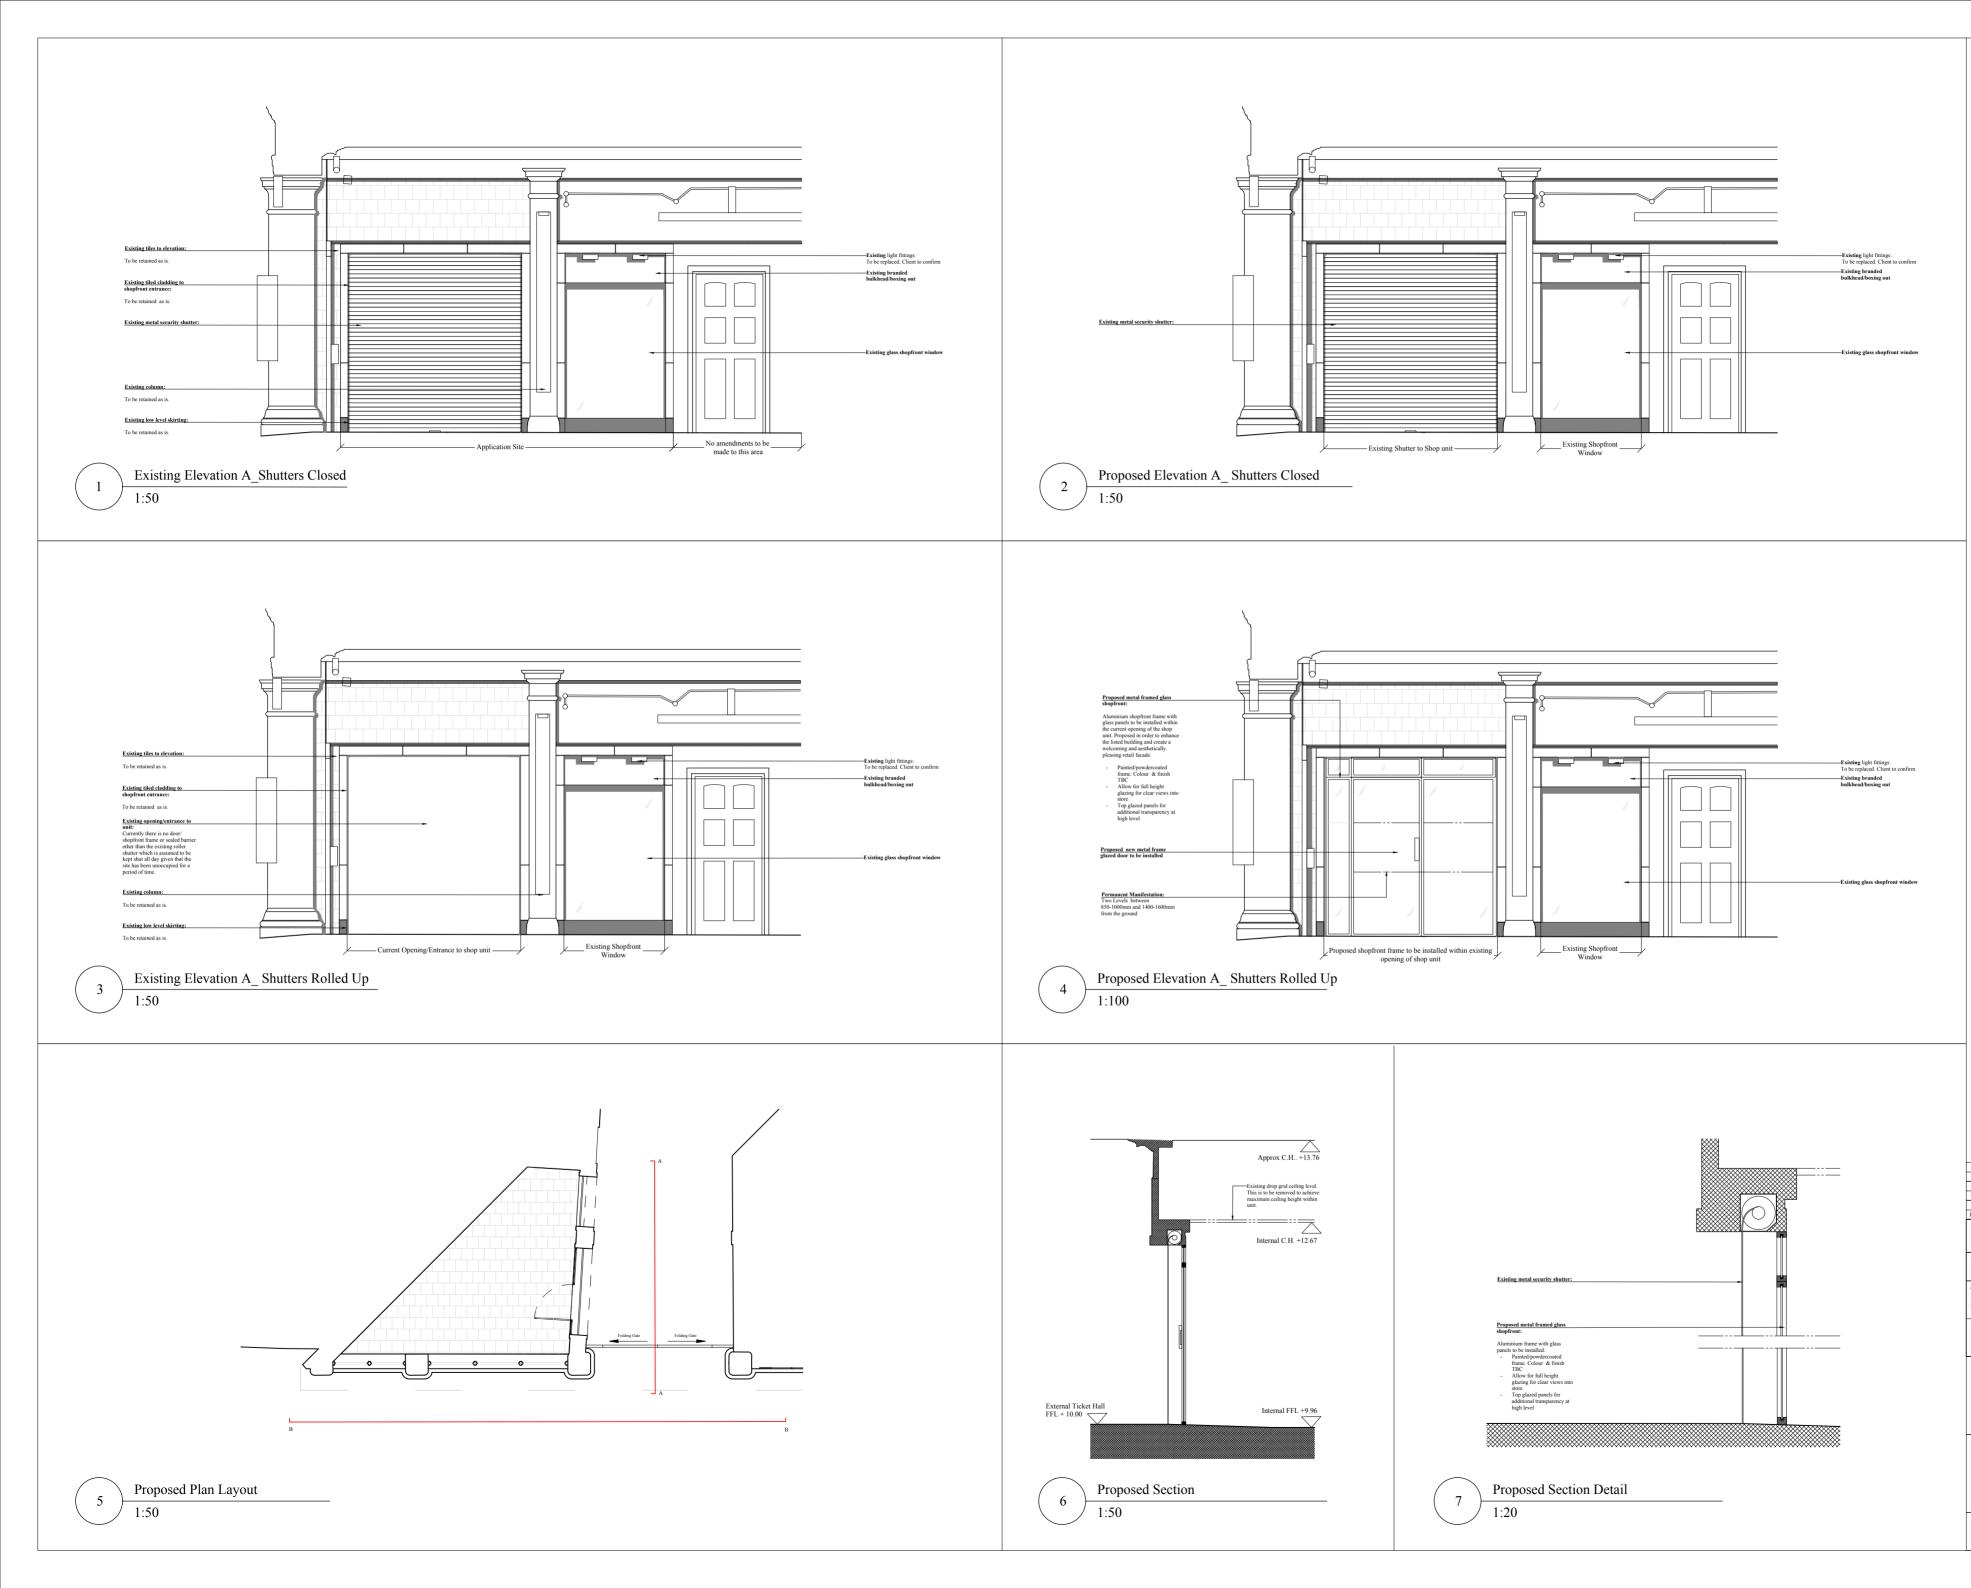

Refer to : Existing Elevation A\_Shutters Closed

Existing branding to bulkhead/boxing out
 Existing branding to glass window

Existing View into unit : Roller shutter open

Ref. Metal Shopfront Frame

Ref: Metal Shopfront Frame @ Copyright Caroukis Studio 2021 - 07.12.21 For:Listed Building Consent REV DATE DESCRIPTION FC FC BY CHK Popin\_Chalk Farm rawing Existing + Proposed Elevations (A) Job Number Drawing Number 21002 1100 Drawn By Date Scale @ A2 Status 07.12.21 LBC FC Varies

Caroukis Studio

flavie.caroukis@gmail.com +447762903206

Client

Popin Archie's Shops Ltd

Do not scale from this drawing. All dimensions are to be checked on site. This drawing is to be read in conjunction with all consultants information.