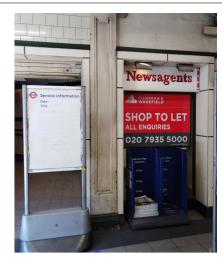

2

Internal View into shop: Windows blocked off internally with black paint/vinyl/board External Street View to Station: Windows blocked off, creating lack of visibility into the unit from street level

| <ul> <li>Top glazed panels for<br/>additional transparency at<br/>high level</li> </ul> |                                                               |                                                |                                                         |                          |       |  |  |
|-----------------------------------------------------------------------------------------|---------------------------------------------------------------|------------------------------------------------|---------------------------------------------------------|--------------------------|-------|--|--|
| PROPOSED NEW METAL<br>FRAME GLAZED DOOR TO<br>BE INSTALLED                              |                                                               |                                                |                                                         |                          |       |  |  |
| old                                                                                     |                                                               |                                                |                                                         |                          |       |  |  |
| _                                                                                       |                                                               |                                                |                                                         |                          |       |  |  |
|                                                                                         |                                                               |                                                |                                                         |                          |       |  |  |
|                                                                                         | └────<br>0m 0.5m                                              | lm                                             |                                                         |                          |       |  |  |
|                                                                                         |                                                               | Site                                           | Boundary Line                                           |                          |       |  |  |
|                                                                                         | @ Copyright C                                                 | aroukis Studio 2                               | 021                                                     |                          |       |  |  |
|                                                                                         |                                                               |                                                |                                                         |                          |       |  |  |
|                                                                                         | - 07.12.21 For: Lis                                           | sted Building Consent                          |                                                         |                          |       |  |  |
|                                                                                         | REV DATE DESCR<br>Project                                     |                                                |                                                         | В                        | Y СНК |  |  |
|                                                                                         | Popin_Chalk F                                                 | arm                                            |                                                         |                          |       |  |  |
|                                                                                         | Drawing<br>Existing + Proposed Plan                           |                                                |                                                         |                          |       |  |  |
|                                                                                         | Job Number                                                    | Drawing Number                                 |                                                         | Rev                      |       |  |  |
|                                                                                         | 21002                                                         | 1101                                           |                                                         | -                        |       |  |  |
|                                                                                         | Drawn By                                                      | Date                                           | Status                                                  | Scale @ A                | 2     |  |  |
| в                                                                                       | FC                                                            | 07.12.21                                       | LBC                                                     | 1:50                     |       |  |  |
|                                                                                         | Caroukis Studio<br>flavie.caroukis@gmail.com<br>+447762903206 |                                                |                                                         |                          |       |  |  |
|                                                                                         | Client                                                        | <b>Popin</b><br>Archie's Sho                   | ps Ltd                                                  |                          |       |  |  |
|                                                                                         | Do not scale from the This drawing is to b                    | his drawing. All din<br>we read in conjunction | ensions are to be checked<br>n with all consultants inf | d on site.<br>formation. |       |  |  |

4