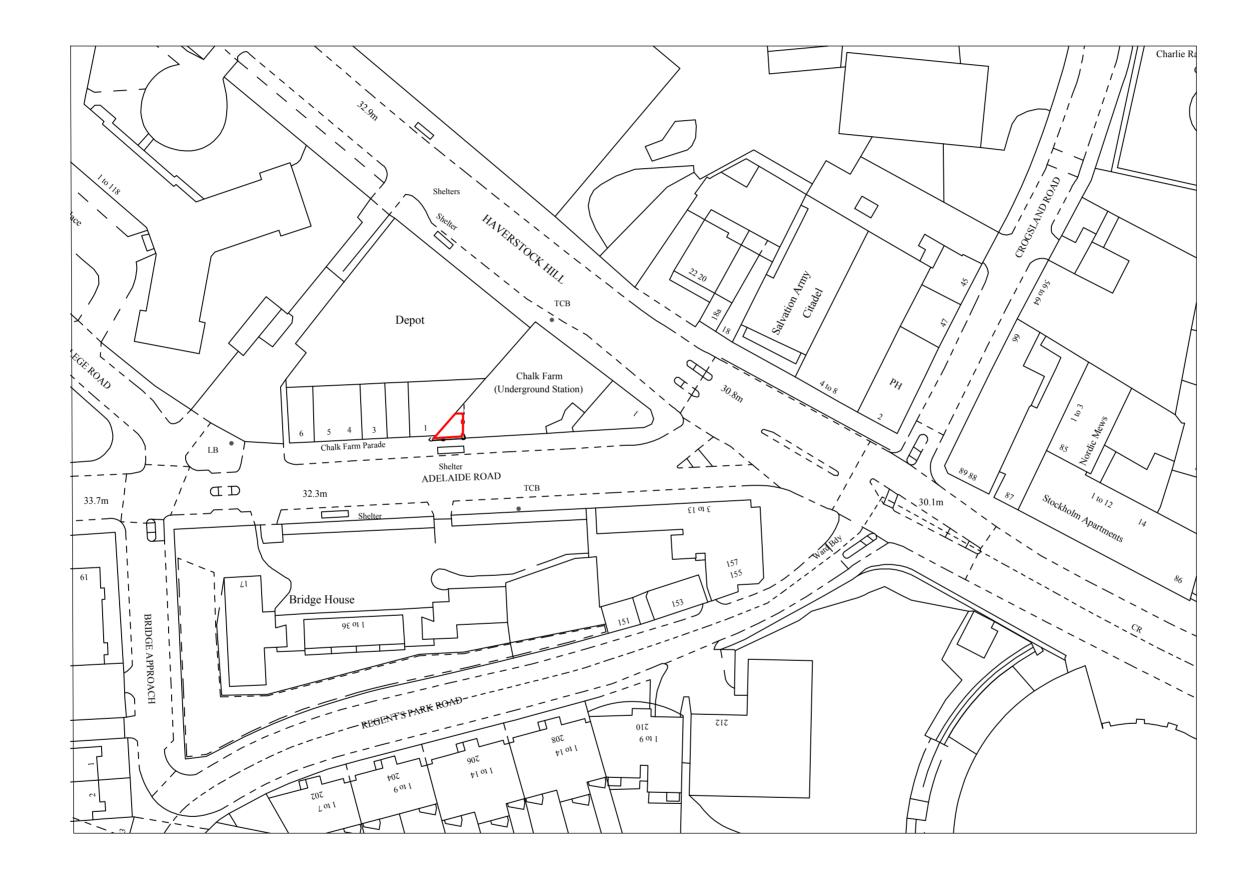

Site Location Plan 1:1250

1 )-

| $\bigcap$  | ١                                                                                                                                                                                             |                                                                                      |                                            |          |           |
|------------|-----------------------------------------------------------------------------------------------------------------------------------------------------------------------------------------------|--------------------------------------------------------------------------------------|--------------------------------------------|----------|-----------|
|            | )                                                                                                                                                                                             |                                                                                      |                                            |          |           |
|            |                                                                                                                                                                                               |                                                                                      |                                            |          |           |
| 0m 5m      | 10m                                                                                                                                                                                           |                                                                                      |                                            |          |           |
| 0m 5m      | 10m                                                                                                                                                                                           | te Boundary Line                                                                     |                                            |          |           |
|            | 10m                                                                                                                                                                                           |                                                                                      |                                            |          |           |
|            | 10m                                                                                                                                                                                           |                                                                                      |                                            |          |           |
| @ Copyrigh | 10m                                                                                                                                                                                           | 2021                                                                                 |                                            | FC<br>BY | FC<br>CHK |
| @ Copyrigh | 10m<br>Si<br>t Caroukis Studio<br>Listed Building Consent<br>SCRIPTION                                                                                                                        | 2021                                                                                 |                                            | BY       |           |
| @ Copyrigh | 10m<br>Si<br>t Caroukis Studio<br>Listed Building Consent<br>scraption<br>Farm<br>ocation Plan: A.<br>Dn, NW3 2BP, U                                                                          | 2021                                                                                 | halk Farm                                  | BY       |           |
| @ Copyrigh | 10m<br>Si<br>t Caroukis Studio                                                                                                                                                                | 2021                                                                                 |                                            | BY       |           |
| @ Copyrigh | 10m<br>Si<br>t Caroukis Studio<br>Listed Building Consent<br>CRIPTION<br>Farm<br>ocation Plan: Ac<br>on, NW3 2BP, U<br>Drawing Number                                                         | 2021                                                                                 | ihalk Farm                                 | BY       |           |
| @ Copyrigh | 10m<br>Si<br>t Caroukis Studio<br>Listed Building Consent<br>SCRIPTION<br>STATE<br>Occation Plan: Ad<br>Drawing Number<br>0000<br>Date<br>07.12.21<br>Carouki                                 | 2021<br>delaide Road, C<br>K<br>Status<br>LBC<br>is Studio<br>ukis@gmail.com         | ihalk Farm<br>Rev<br>-<br>Scale (<br>1: 1) | BY       |           |
| @ Copyrigh | 10m<br>Si<br>t Caroukis Studio<br>Listed Building Consent<br>CRIPTION<br>Farm<br>ocation Plan: Ac<br>pan, NW3 2BP, U<br>Drawing Number<br>0000<br>Date<br>07.12.21<br>Carouki<br>flavie.carou | 2021<br>delaide Road, C<br>K<br>Status<br>LBC<br>is Studio<br>ukis@gmail.com         | ihalk Farm<br>Rev<br>-<br>Scale (<br>1: 1) | BY       |           |
| @ Copyrigh | 10m<br>Si<br>t Caroukis Studio<br>Listed Building Consent<br>CRIPTION<br>Farm<br>ocation Plan: Ac<br>pan, NW3 2BP, U<br>Drawing Number<br>0000<br>Date<br>07.12.21<br>Carouki<br>flavie.carou | 2021<br>delaide Road, C<br>K<br>Status<br>LBC<br>is Studio<br>ukis@gmail.com<br>3206 | ihalk Farm<br>Rev<br>-<br>Scale (<br>1: 1) | BY       |           |