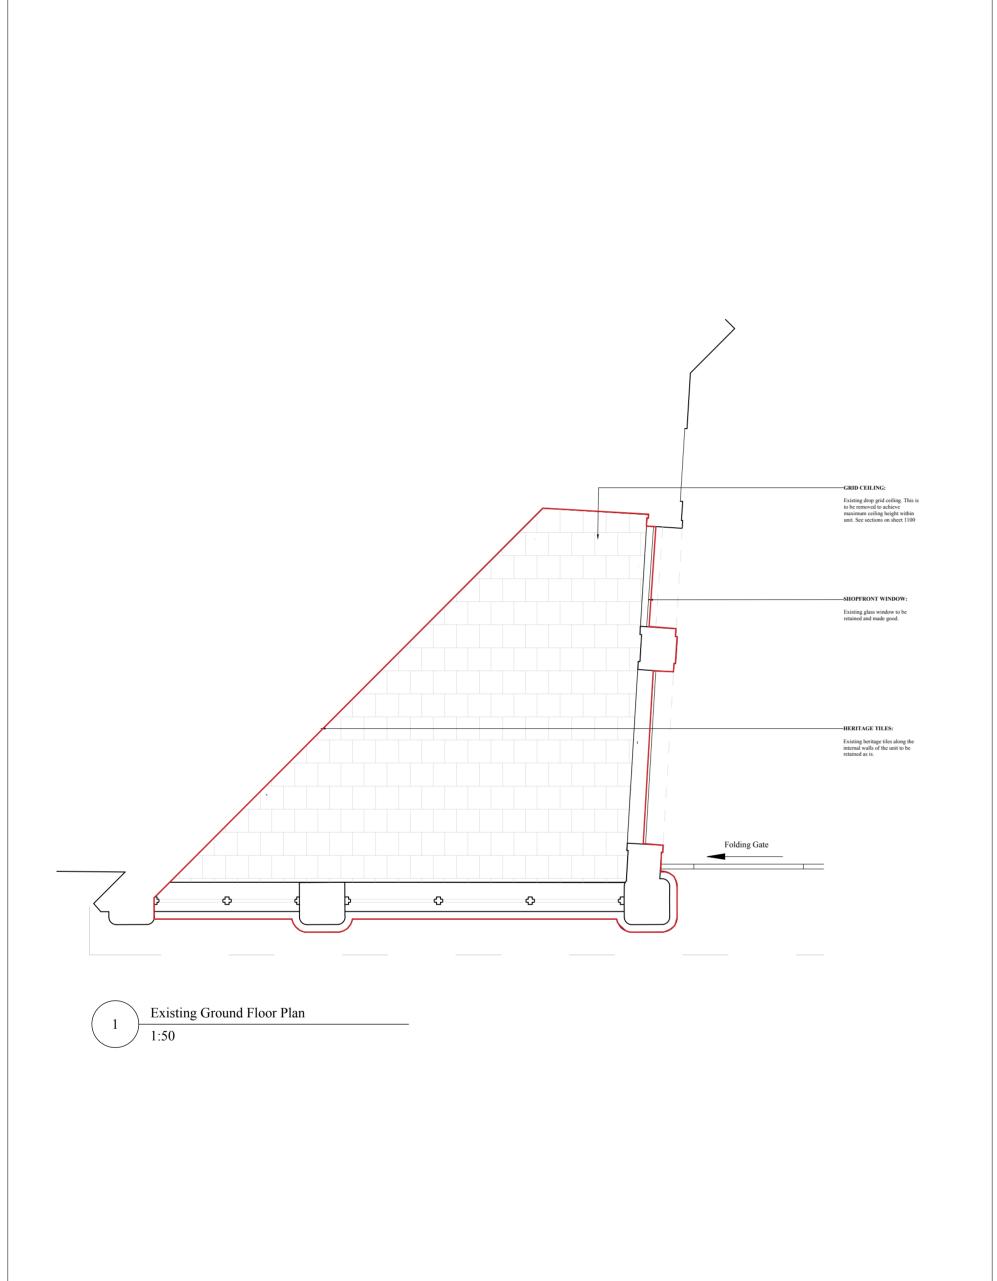

Refer to : Existing Elevation A\_Shutters Closed

Existing branding to bulkhead/boxing out
 Existing branding to glass window

Existing View into unit : Roller shutter open

Ref. Metal Shopfront Frame

Ref: Metal Shopfront Frame @ Copyright Caroukis Studio 2021 - 07.12.21 For:Listed Building Consent REV DATE DESCRIPTION FC FC BY CHK Popin\_Chalk Farm rawing Existing + Proposed Elevations (A) Job Number Drawing Number 21002 1100 Drawn By Date Scale @ A2 Status 07.12.21 LBC FC Varies