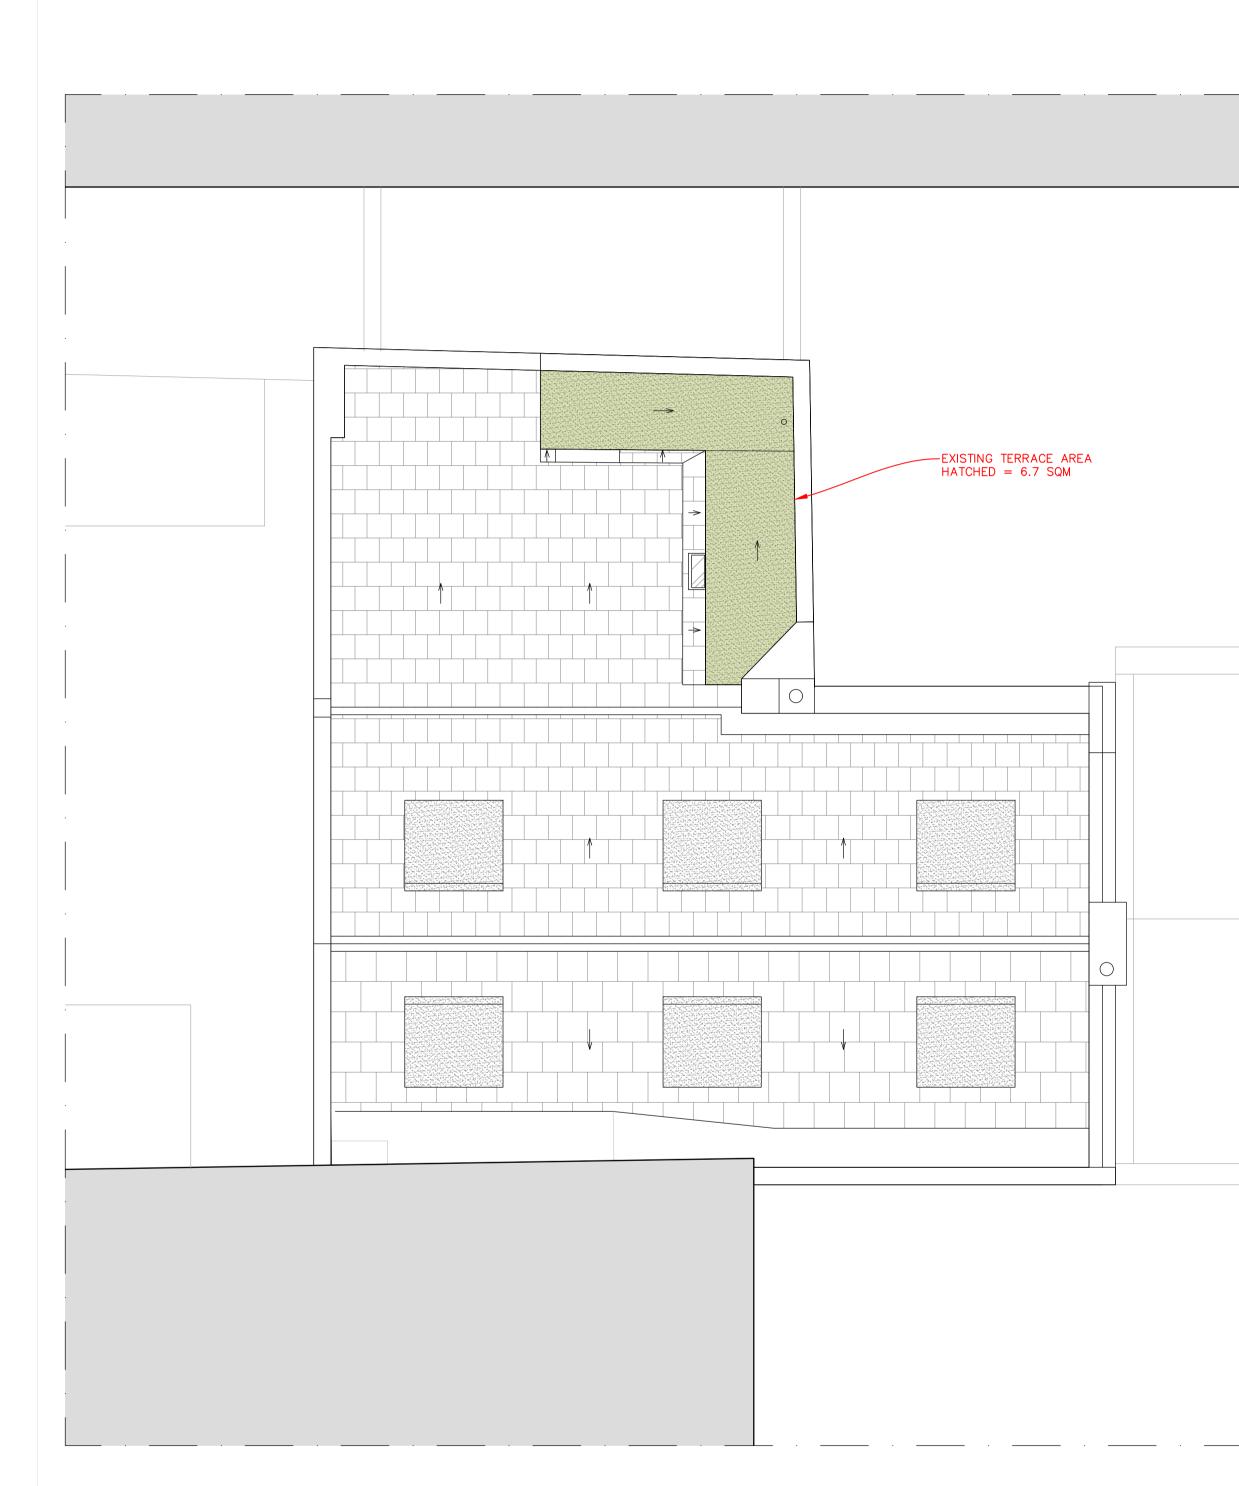

SK-100

EXISTING - ROOF LEVEL GENERAL ARRANGEMENT

≥€

This is an architectural survey for planning and costing purposes to an accuracy of 3%

Owing to inaccessibility, the following items have been shown indicatively: neighbouring buildings, parapet gable angles, chimneys, roof and wall build-ups, joit spacing, internal timber trusses and skylights, opening frames, rainwater goods, protruding copings, and chimney details.