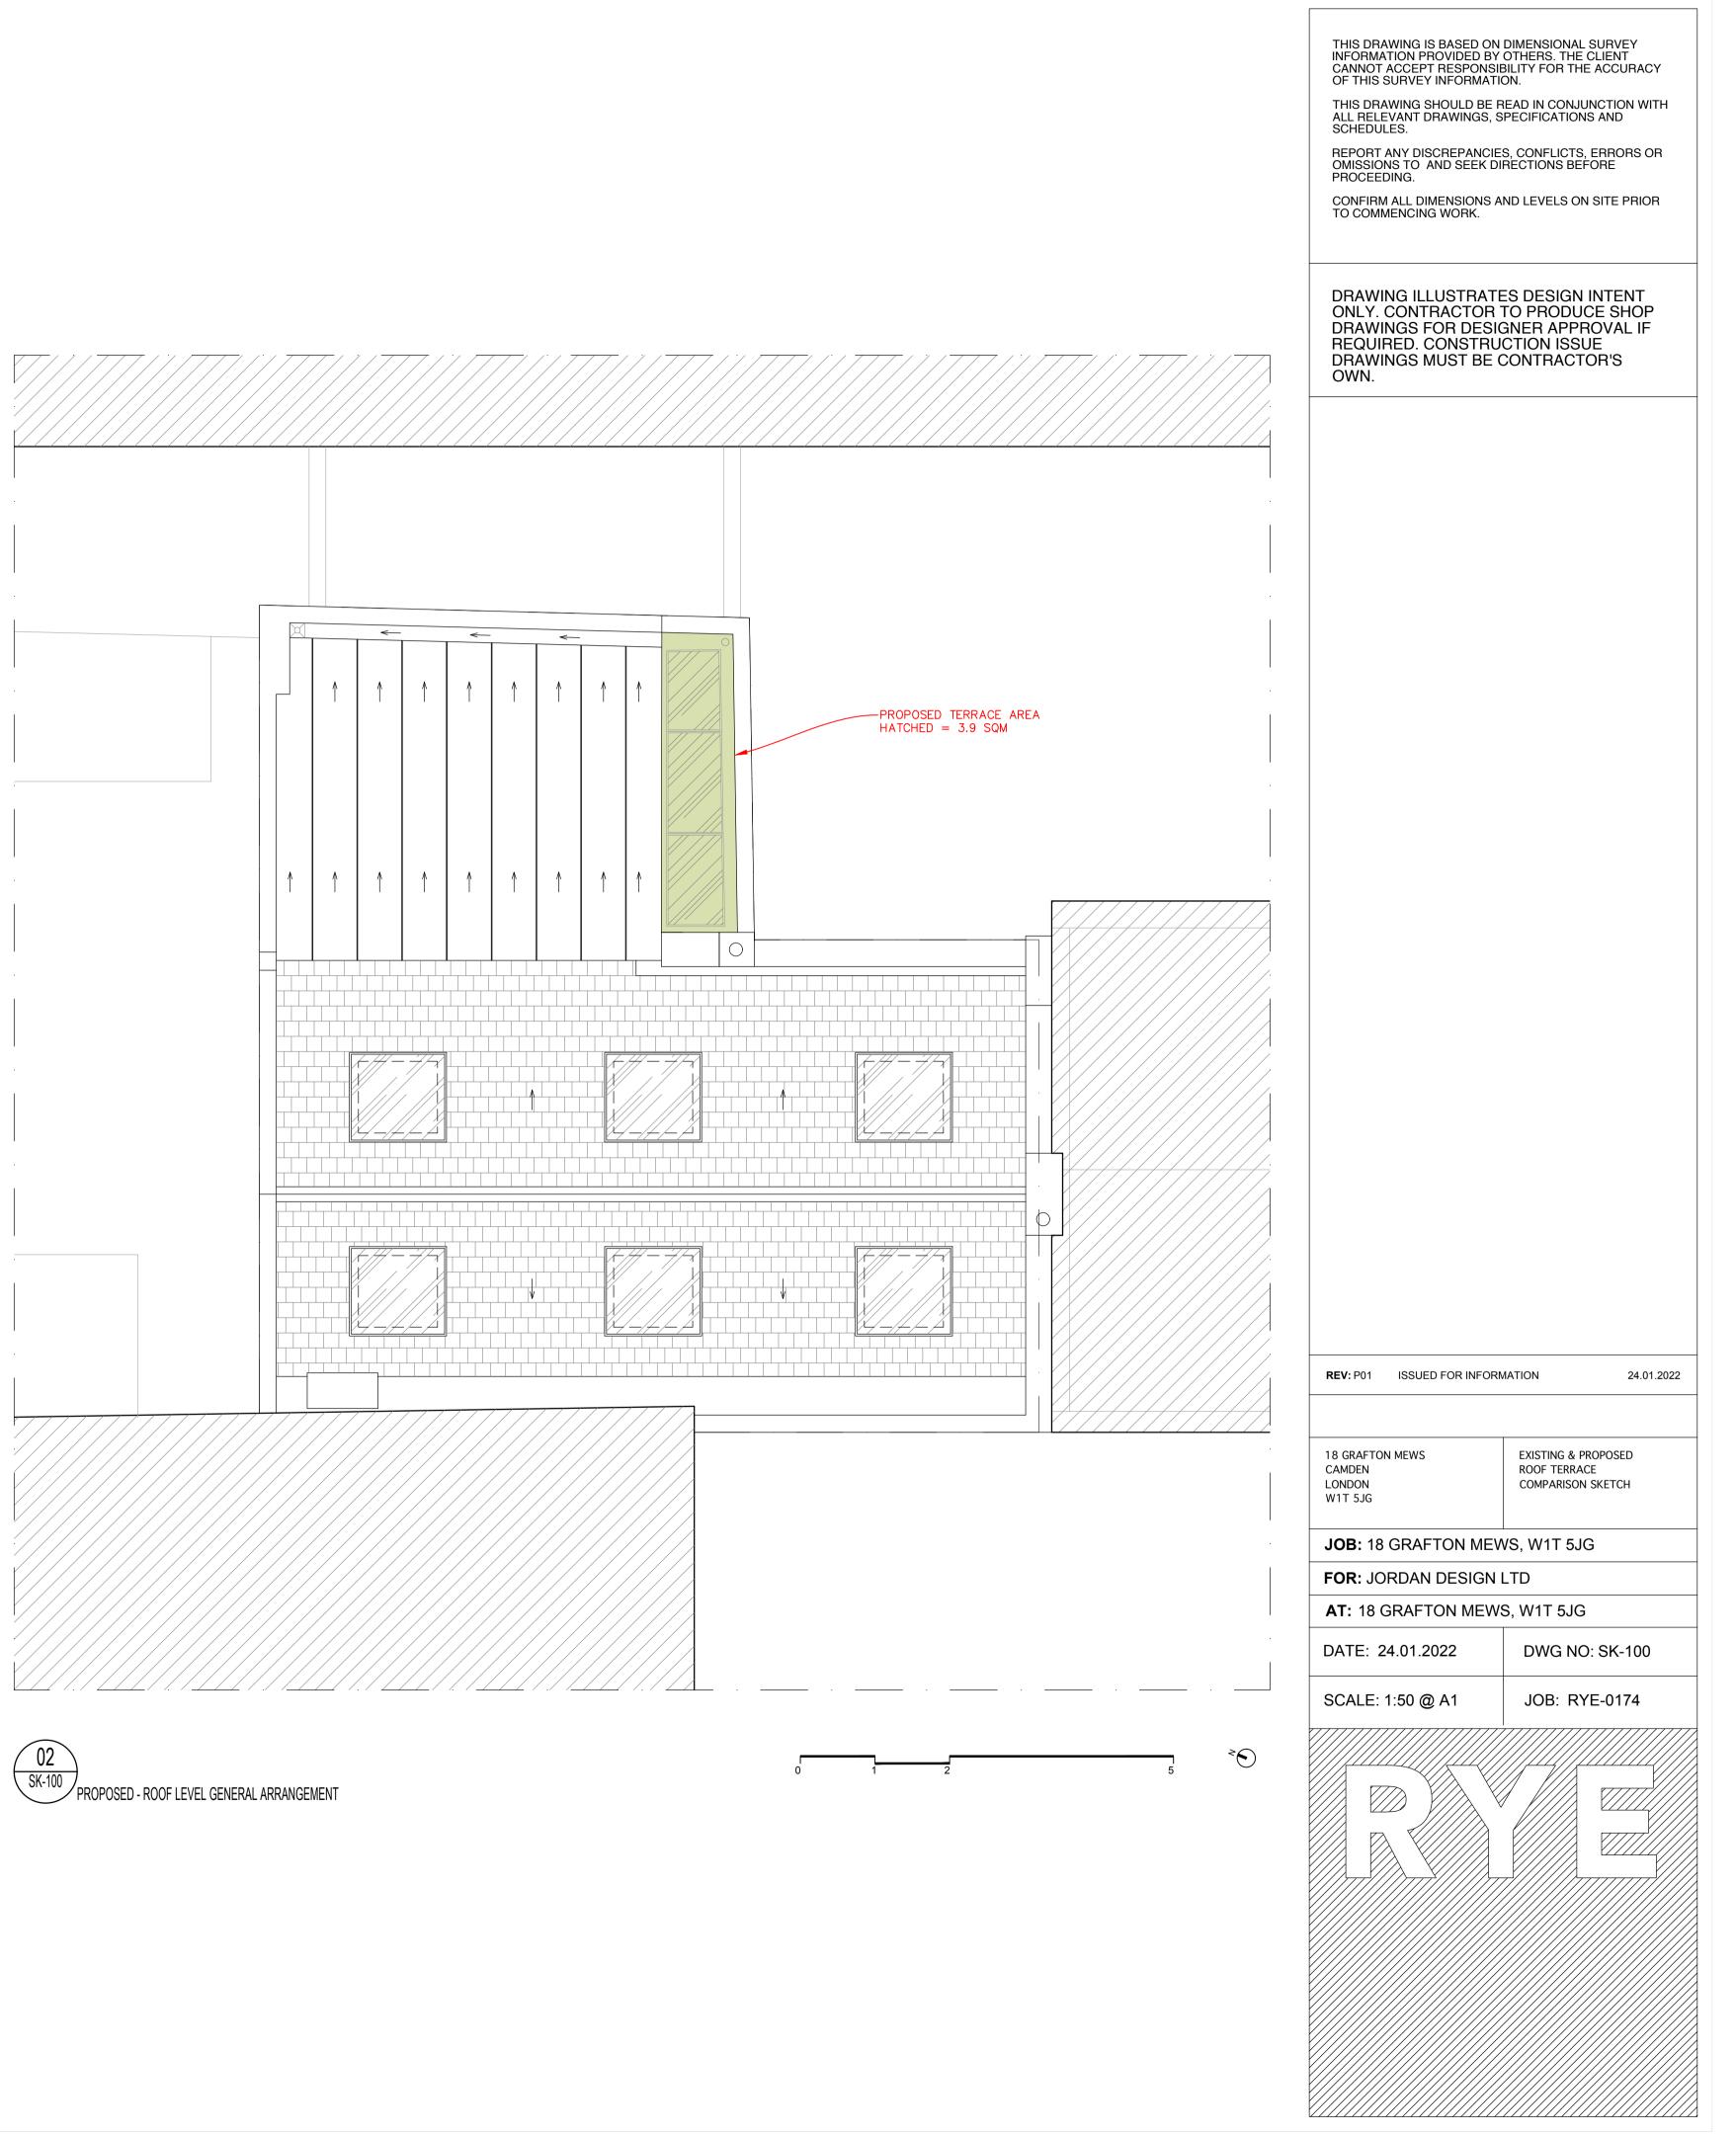

SK-100

EXISTING - ROOF LEVEL GENERAL ARRANGEMENT



≥€







This is an architectural survey for planning and costing purposes to an accuracy of 3%

Owing to inaccessibility, the following items have been shown indicatively: neighbouring buildings, parapet gable angles, chimneys, roof and wall build-ups, joit spacing, internal timber trusses and skylights, opening frames, rainwater goods, protruding copings, and chimney details.

## 

Jordan Design Ltd 18 Grafton Mews,

London, WIT 5JG. T: +44(0)20 76

Jordan Design Ltd 18 Grafton Mews Refurbish EXISTING / PROPOSED ELEVATION F (SOUTH

E-07 - E&P ELEVATION F-SOUTH Е SHEET: OF 9 DATE 24/01/2022 SCALE: 1:50 @A3





| М  | oi | to. | ė. |  |
|----|----|-----|----|--|
| 14 |    | C   | ۰. |  |

Not for construction

| JORDANN<br>Lides Created<br>Jordan Design Ltd.,<br>18 Grafton Mews,<br>Lor