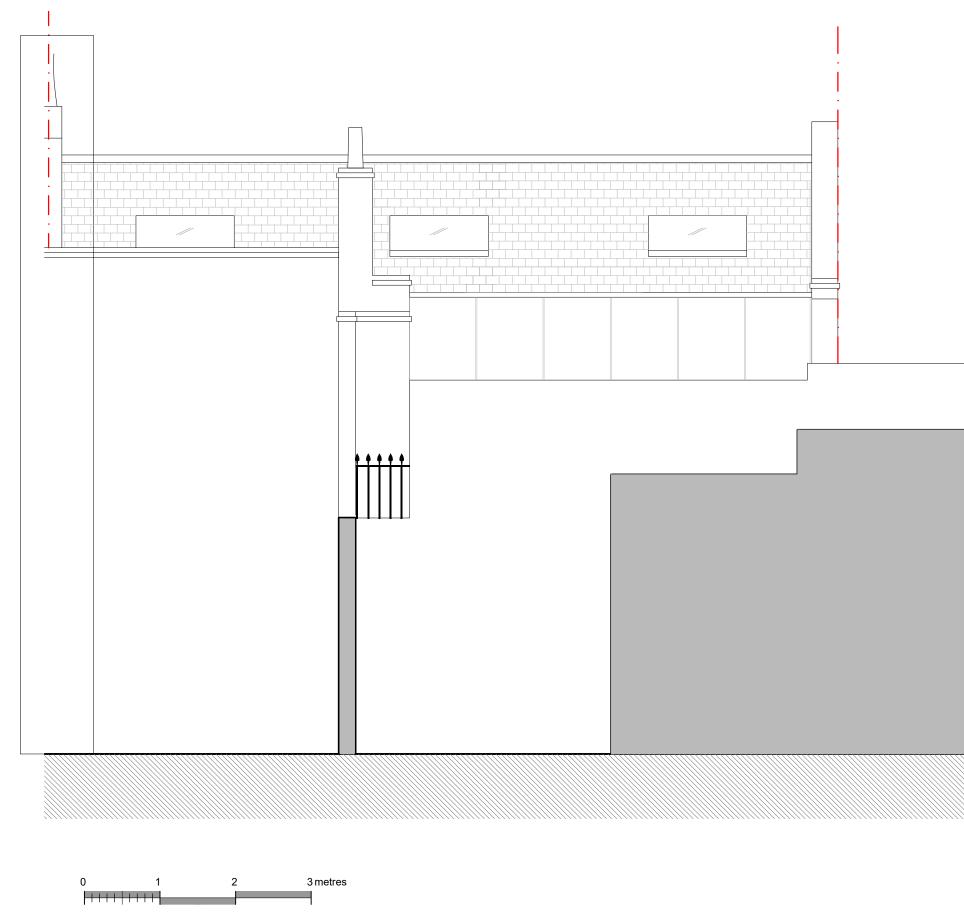

INT: Jordan Design Ltd OJECT: 18 Grafton Mews Refurbishmen

PROPOSED ELEVATION G (EAST)

ATERIAL:

 DWG NO.
 REVENCE:

 P-08-ELEVATION G (EAST)
 G

 SHEE: 1 OF 1
 DATE:24/01/2022

 DRAWN NE: SC
 REVENDE IS: XX

| P-10           | G                |        |      |
|----------------|------------------|--------|------|
| SHEET: 1 OF 11 | DATE: 24/01/2022 | SCALE: | 0.40 |
| DRAWN BY: SC   | REVIEWED BY: XX  | 1:50   | @A3  |
|                |                  |        |      |