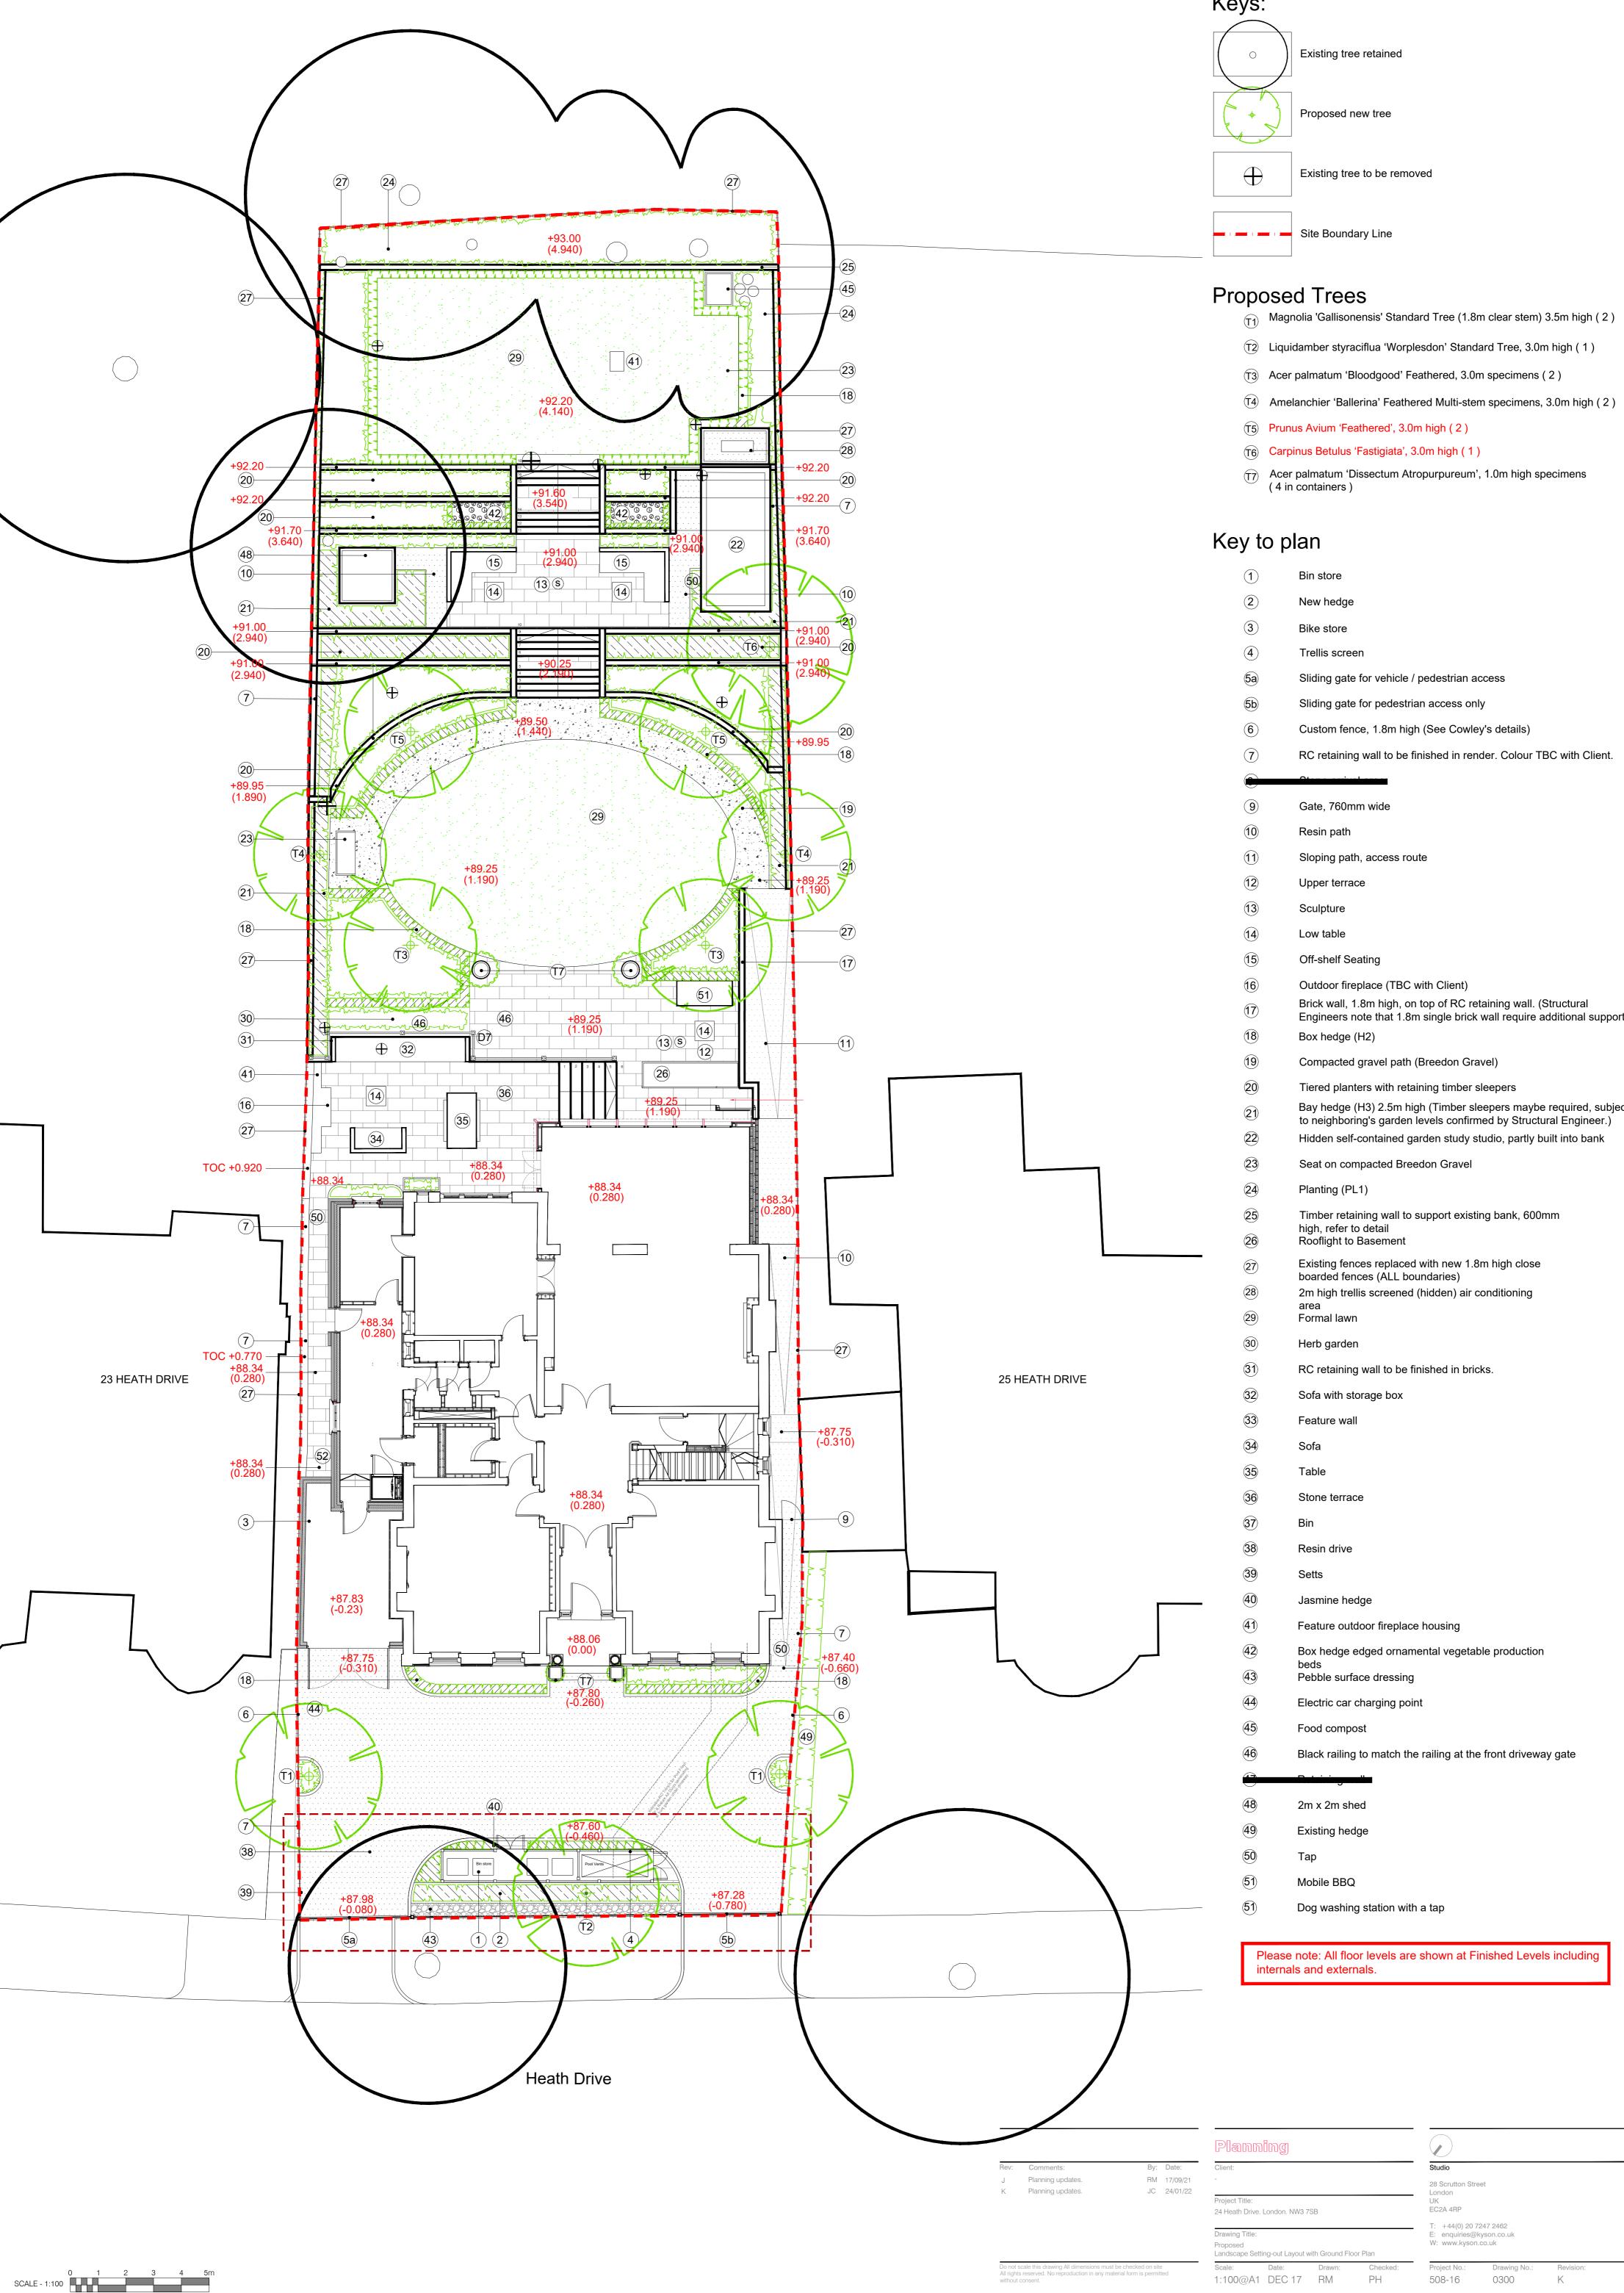

| 1   | Sloping path, access route                                                                                                               |
|-----|------------------------------------------------------------------------------------------------------------------------------------------|
| 2   | Upper terrace                                                                                                                            |
| 3   | Sculpture                                                                                                                                |
| 4   | Low table                                                                                                                                |
| 5   | Off-shelf Seating                                                                                                                        |
| 6   | Outdoor fireplace (TBC with Client)                                                                                                      |
| 7)  | Brick wall, 1.8m high, on top of RC retaining wall. (Structural Engineers note that 1.8m single brick wall require additional supports.) |
| 8   | Box hedge (H2)                                                                                                                           |
| 9   | Compacted gravel path (Breedon Gravel)                                                                                                   |
| 20  | Tiered planters with retaining timber sleepers                                                                                           |
| 21) | Bay hedge (H3) 2.5m high (Timber sleepers maybe required, subject to neighboring's garden levels confirmed by Structural Engineer.)      |
| 22  | Hidden self-contained garden study studio, partly built into bank                                                                        |
| 23  | Seat on compacted Breedon Gravel                                                                                                         |
| 24  | Planting (PL1)                                                                                                                           |
| 25  | Timber retaining wall to support existing bank, 600mm high, refer to detail                                                              |
| 26  | Rooflight to Basement                                                                                                                    |
| 27) | Existing fences replaced with new 1.8m high close<br>boarded fences (ALL boundaries)                                                     |
| 28  | 2m high trellis screened (hidden) air conditioning<br>area                                                                               |
| 29  | Formal lawn                                                                                                                              |
| 80  | Herb garden                                                                                                                              |
| 31  | RC retaining wall to be finished in bricks.                                                                                              |
| 32  | Sofa with storage box                                                                                                                    |
| 33  | Feature wall                                                                                                                             |
| 34  | Sofa                                                                                                                                     |
| 35  | Table                                                                                                                                    |
| 36  | Stone terrace                                                                                                                            |
| 57  | Bin                                                                                                                                      |
| 88  | Resin drive                                                                                                                              |
| 89  | Setts                                                                                                                                    |
| 0   | Jasmine hedge                                                                                                                            |
| 1   | Feature outdoor fireplace housing                                                                                                        |
| 2   | Box hedge edged ornamental vegetable production                                                                                          |
| 3   | beds<br>Pebble surface dressing                                                                                                          |