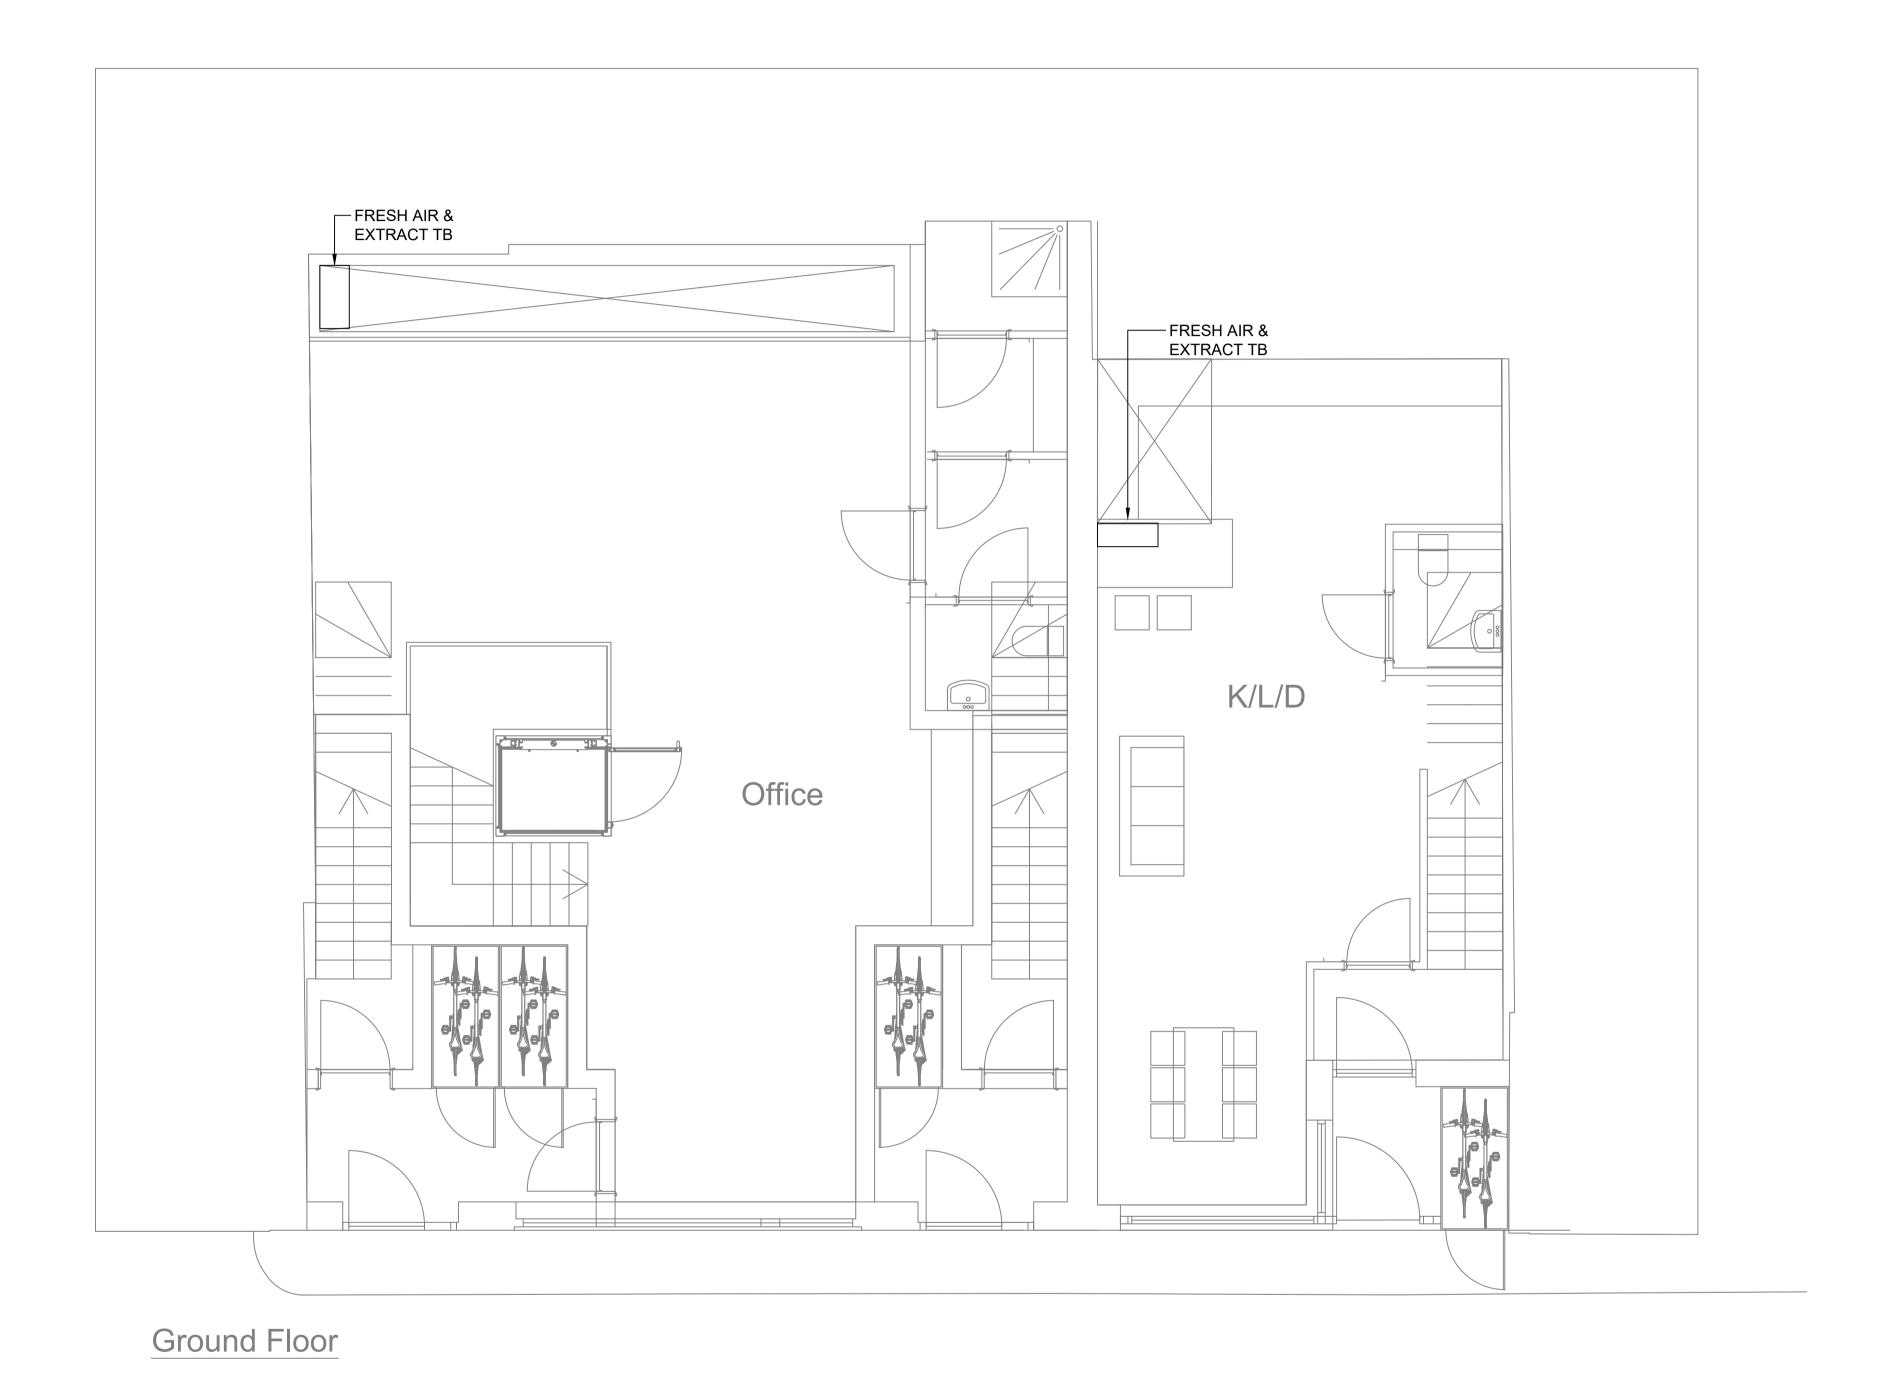

## **Fire Protection Notes:**

 <u>Ductwork:</u> Where ductwork crossed a protected escape route or passes through a fire rated floor. Ducts shall be provided with fire dampers or for PVC flat duct, approved fire wrap.

- <u>Soil Pipework:</u> Where passing through fire rated floors shall be fitting with approved fire collars.

- <u>Small Services:</u> ie. Small bore pipework and cabling. All penetrations passing through fire rated structure shall be suitably fire stopped in accordance with approved details. **GENERAL NOTES:** 