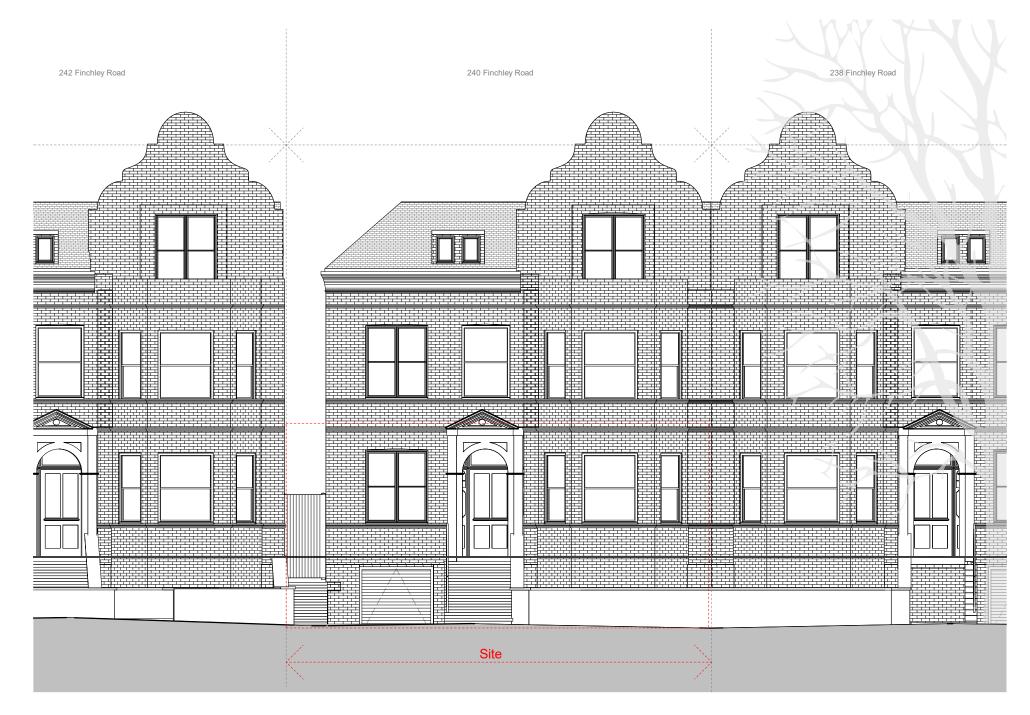

PROJECT: 240 Finchley Road

ADDRESS: 240 Finchley Road, NW3 6DJ

PROJECT NUMBER:

CLIENT: RF LDN LIMITED

DRAWING NAME:

Proposed - Front

**ISSUE TYPE:** 

Elevation

PLANNING

0113

## DRAWING NUMBER:

## 0113-KAA-XX-XX-DR-A-0100-A1-P1

PAGE SIZE: APPROVED BY: SCALE: 1:100 A3 KAA FIRST ISSUE DATE:

13.08.21

DRAWN BY: KAA

General Notes All dimensions must be checked on site and discrepancies verified with the Architect prior to construction. Unless shown otherwise all dimensions are to be to structural surfaces and are in mm.