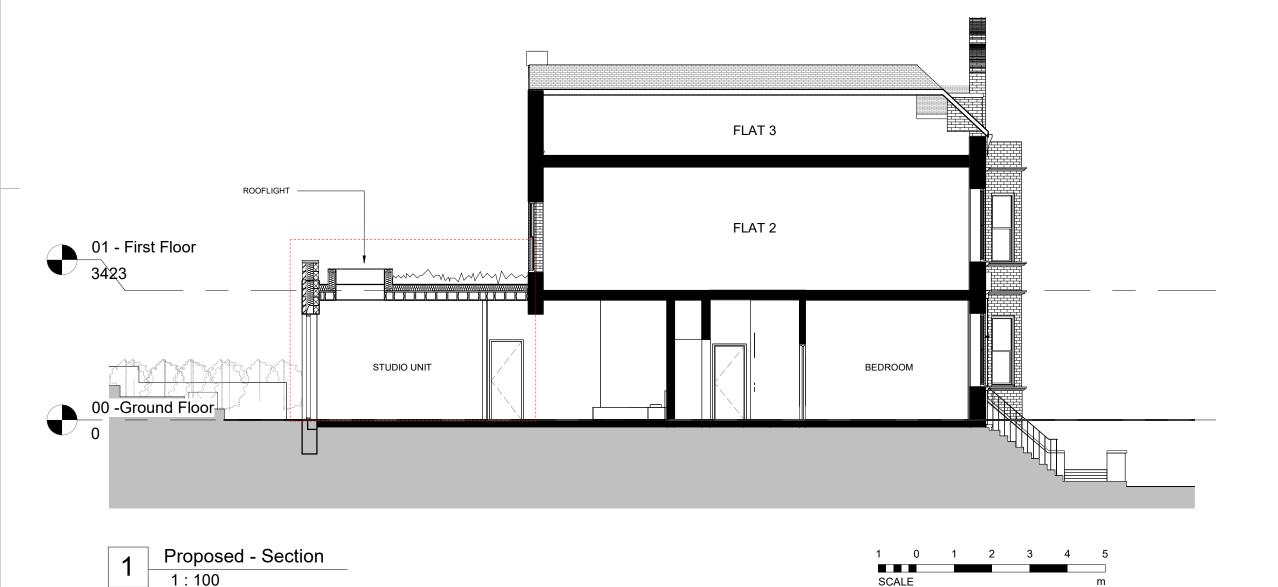

1: 100

Revision Number Revision Description Revision Date PLANNING 13.08.21 APPLICATION REVISED REAR 21.01.22 ELEVATION AND ROOF LIGHT

PROJECT: ADDRESS:

240 Finchley Road, 240 Finchley Road

NW3 6DJ

CLIENT:

RF LDN LIMITED 0113

PROJECT NUMBER:

DRAWING NAME: **ISSUE TYPE:** 

PLANNING Proposed - Section

## DRAWING NUMBER:

## 0113-KAA-XX-XX-DR-A-0104-A1-P2

PAGE SIZE: APPROVED BY: SCALE:

1:100 A3

FIRST ISSUE DATE: DRAWN BY:

13.08.21 KAA

General Notes
All dimensions must be checked on site and discrepancies verified with the Architect prior to construction. Unless shown otherwise all dimensions are to be to structural surfaces and are in mm.