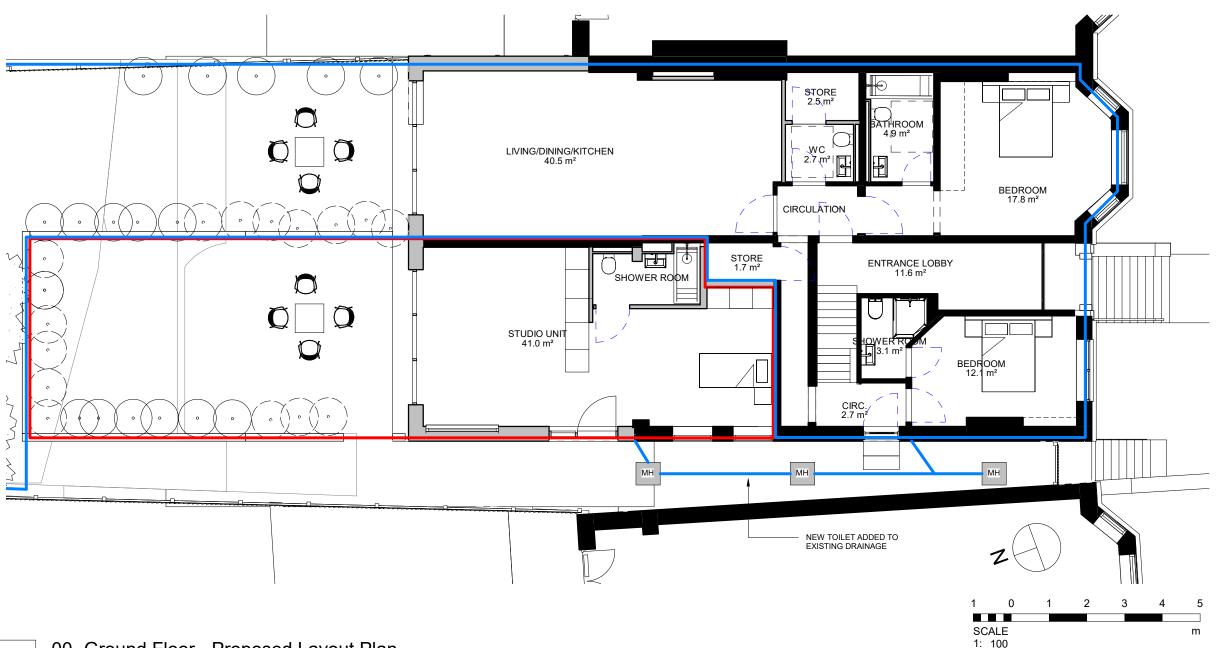

(c) - Kristofer Adelaide Architecture. Registered Company based in England and Wales (No.10782421)

00 - Ground Floor - Proposed Layout Plan

Annex - Studio with small outdoor space

2 bed main flat-2 bedroom with small outdoor space