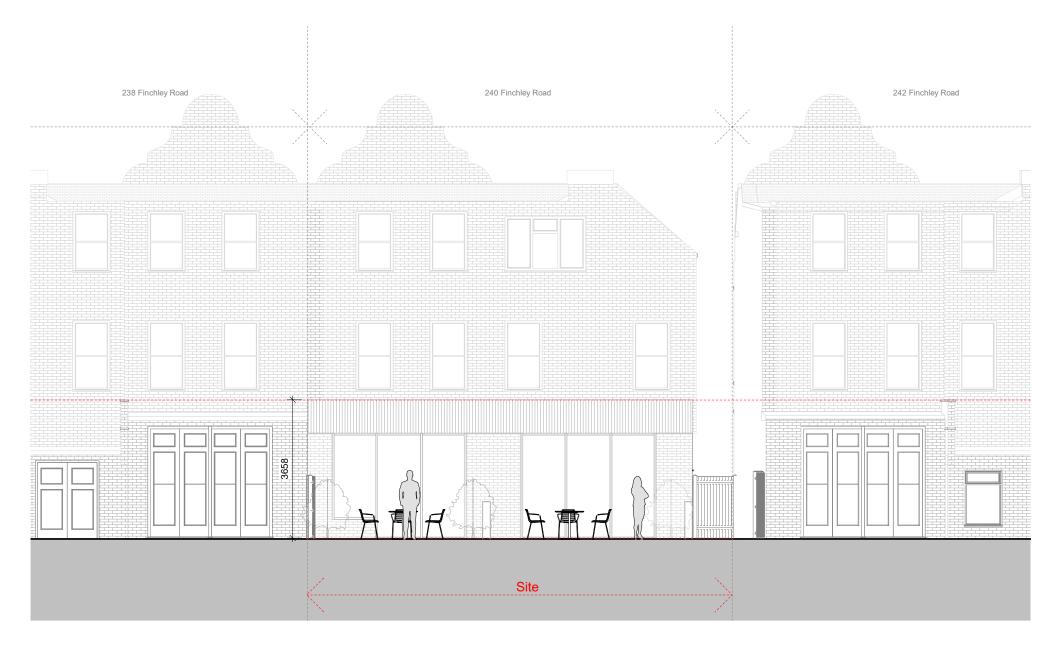

Rear Elevation - Proposed 1:100

|   | Revision Number | Revision Description                        | Revision Date |
|---|-----------------|---------------------------------------------|---------------|
|   |                 |                                             |               |
| 1 |                 | PLANNING<br>APPLICATION                     | 13.08.21      |
| 2 |                 | REVISED REAR<br>ELEVATION AND ROOF<br>LIGHT | 21.01.22      |

## MATERIAL LIST

LIGHT BUFF VERTICAL BRICK

LIGHT BUFF HORIZONTAL BRICK

PROJECT:

ADDRESS:

240 Finchley Road

240 Finchley Road, NW3 6DJ

CLIENT:

PROJECT NUMBER:

RF LDN LIMITED DRAWING NAME: 0113 **ISSUE TYPE:** 

PLANNING

Proposed - Rear

. Elevation

DRAWING NUMBER: