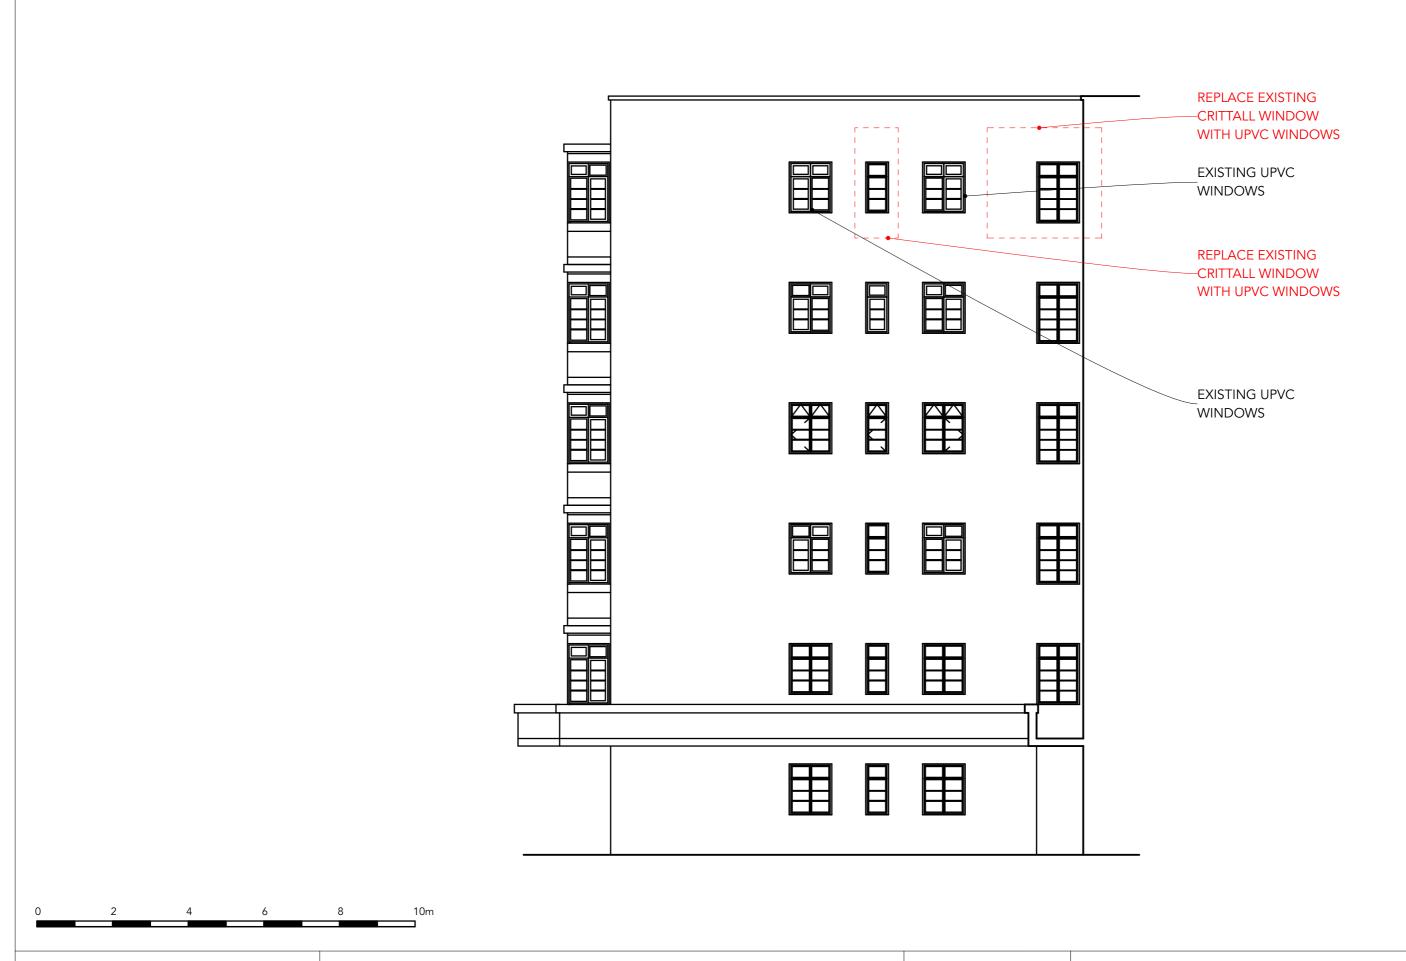

Flat 38, Hillfield Court London NW3 4BJ

**NORTH WEST ELEVATION** 

Pr. Dwg. Rev. **2102\_121** 

Scale 1:100 @A3