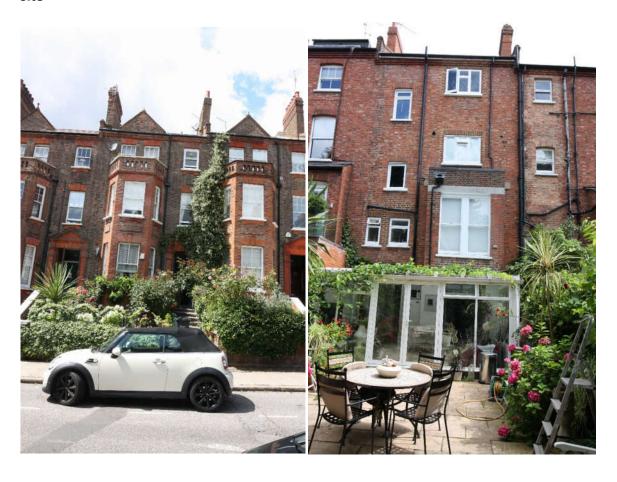

## **The Proposal**

This planning application is for changes to the unused loft space.

The proposal seeks permission to construct a loft conversion and erection of a rear dormer and Velux roof windows to the front slope.

The rear dormer and third floor terrace will be similar in size and appearance to the immediate neighbour.

#### **Materials and Details**

The materials and details to the rear dormer will match the existing dwelling and neighbouring properties to respect the local architectural styles and comply with the latest building regulations.