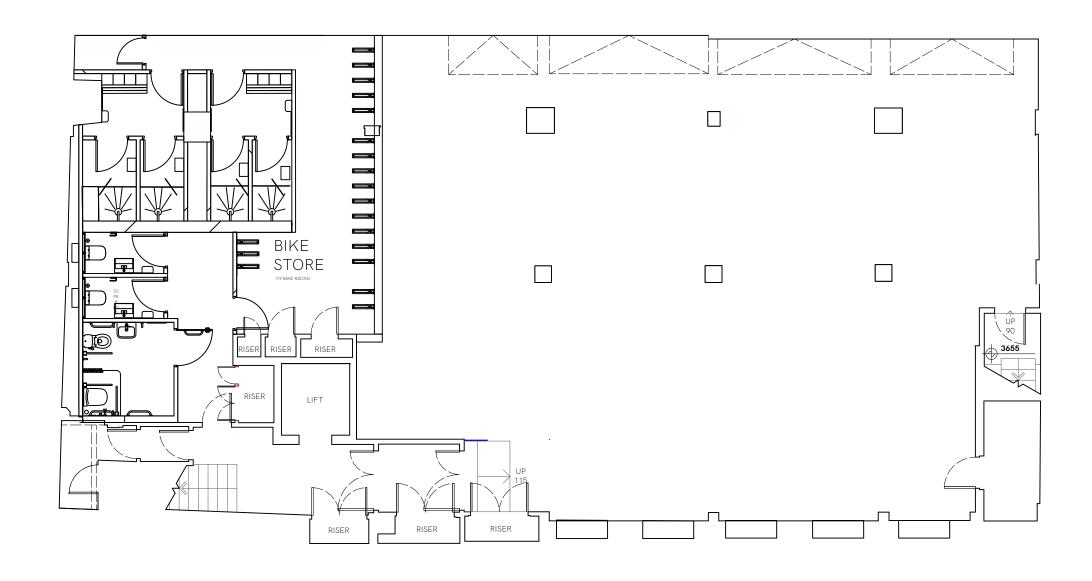

0 1m 2m 3m 4m 5m

G P General Practice A D Architecture + Design

2nd Floor, 130 Old Street London, EC1V 9BD 7 5 4 9 www.gpadlondonltd.com 2 1 3 3

761-PL-099-7549 761-PL-099-STATUS PLANNING

PROPOSED BASEMENT PLAN 8 GATE STREET This drawing is the copyright of EQA to 
Not to be reproduced, retained or disclosed to any unauthorised person either wholly or in part without written perm
Do not scale of this di.
All indicated dimensions to be checked and verified on site by the contractor before commencement of any fabrication drawings or evide on site which 
Report any discrepancies to the Architect immed
Drawings to be read in conjunction with relevant Consultant or drawings and specific