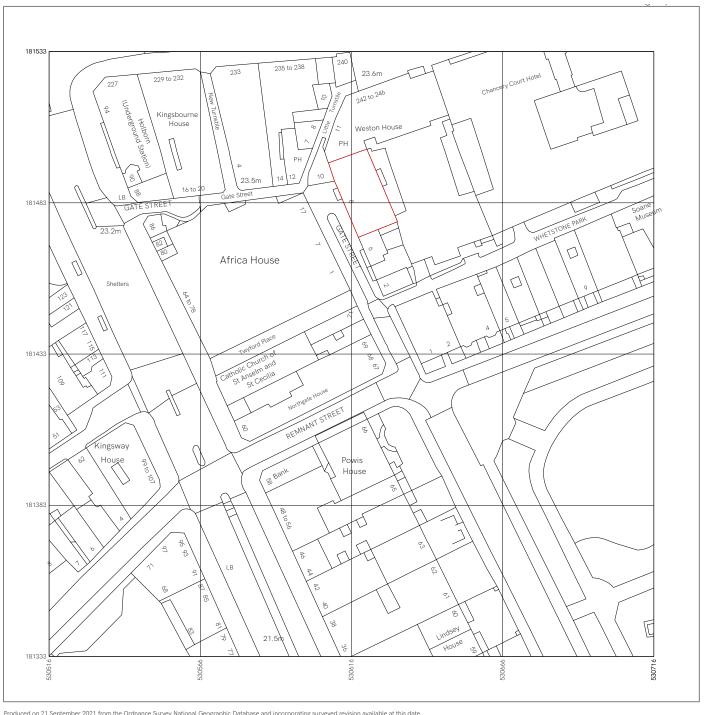

Produced on 21 September 2021 from the Ordnance Survey National Geographic Database and incorporating surveyed revision available at this date. This map shows the area bounded by 530516 181333,530716 181333,530716 181533,530516 181533,530516 181333

 PROJECT NO.
 CLIENT
 XX
 XX

LOCATION PLAN 8 GATE STREET This drawing is the copyright of GPAD Loads.

Not to be reproduced, retained or disclosed to any unauthorised person either wholly or in part without written person.