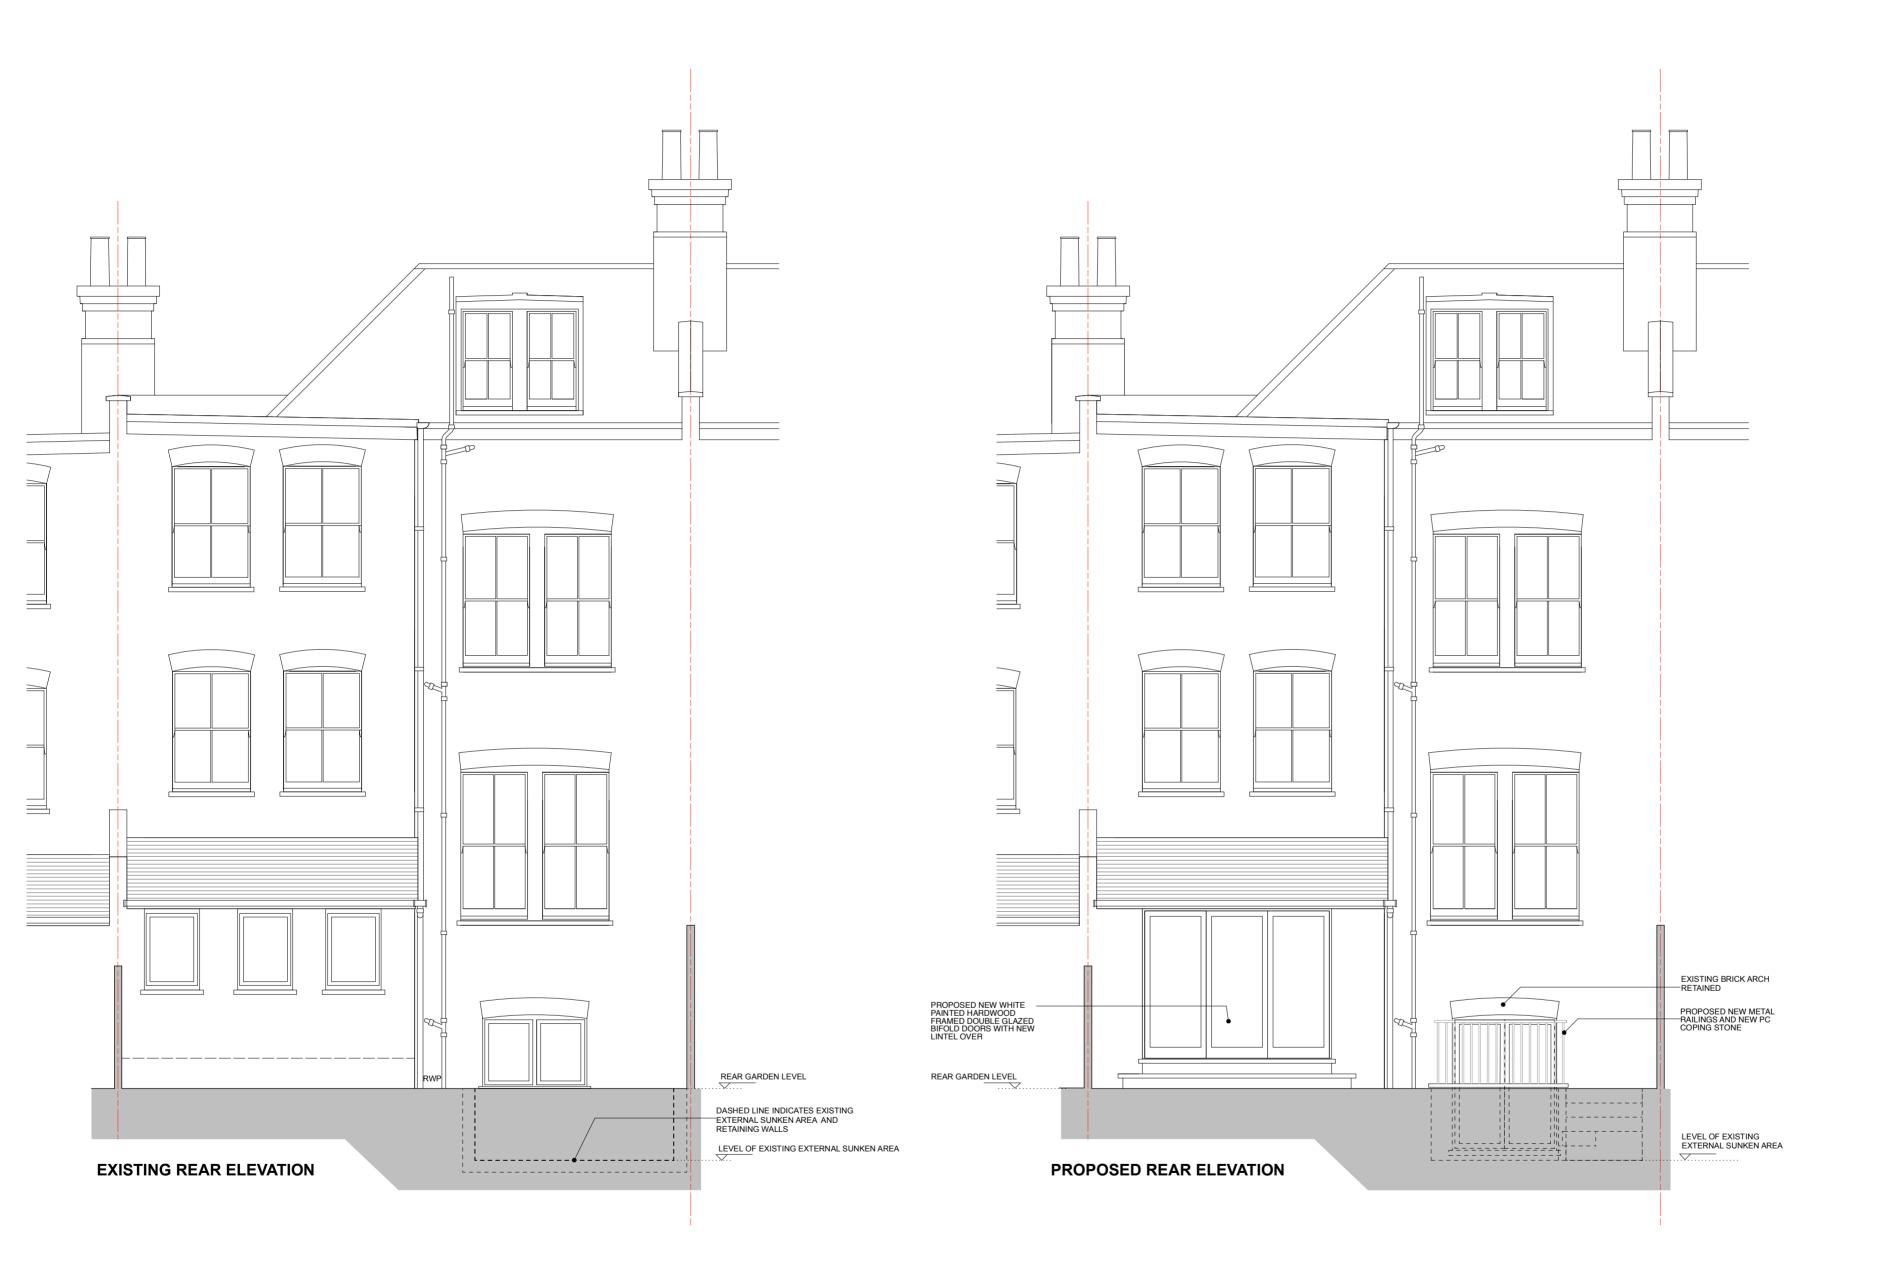

\_\_\_\_\_ BOUNDARY LINE

| Status     | Plannii                                        | ng         |                       |
|------------|------------------------------------------------|------------|-----------------------|
| Client     | Ms Mei                                         | ndez-Ashbe | e                     |
| Project    | Project Flat 1<br>29 Croftdown Road<br>NW5 1EL |            |                       |
| Title      |                                                | NG & PROF  |                       |
| Drawn      | Date:                                          | 04/01/2022 | Scale (at A2)<br>1:50 |
| Drawing No |                                                |            | Rev No                |
|            | 100/PL1                                        | 102        | -                     |
| Rev.       | Date.                                          |            |                       |