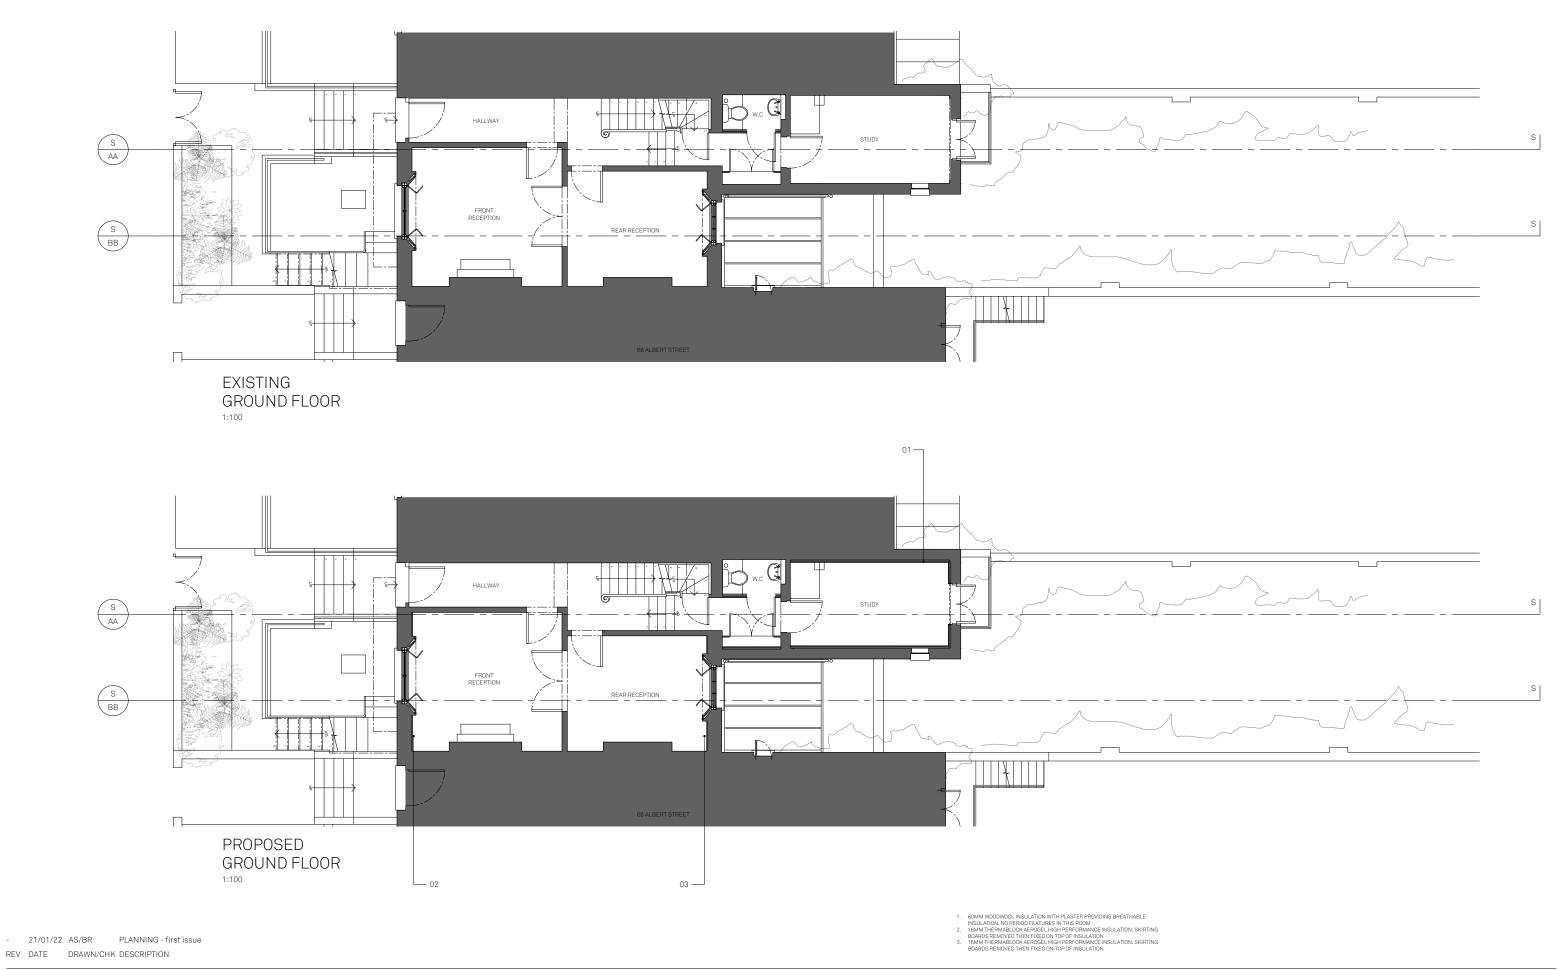

**68 ALBERT STREET** GA100 rev- EX PR GROUND FLOOR

21059 \_ LISTED BUILDING CONSENT \_ Published 24/01/22

Scale 1:100 @ A3 North

Do not scale for construction. Use figured dimensions only.
All discrepancies to be verified with architect prior to ordering or construction/execution. Confirm all setting out with architect prior to construction. Drawing to be read in conjunction with all other documents. Copyright Architecture