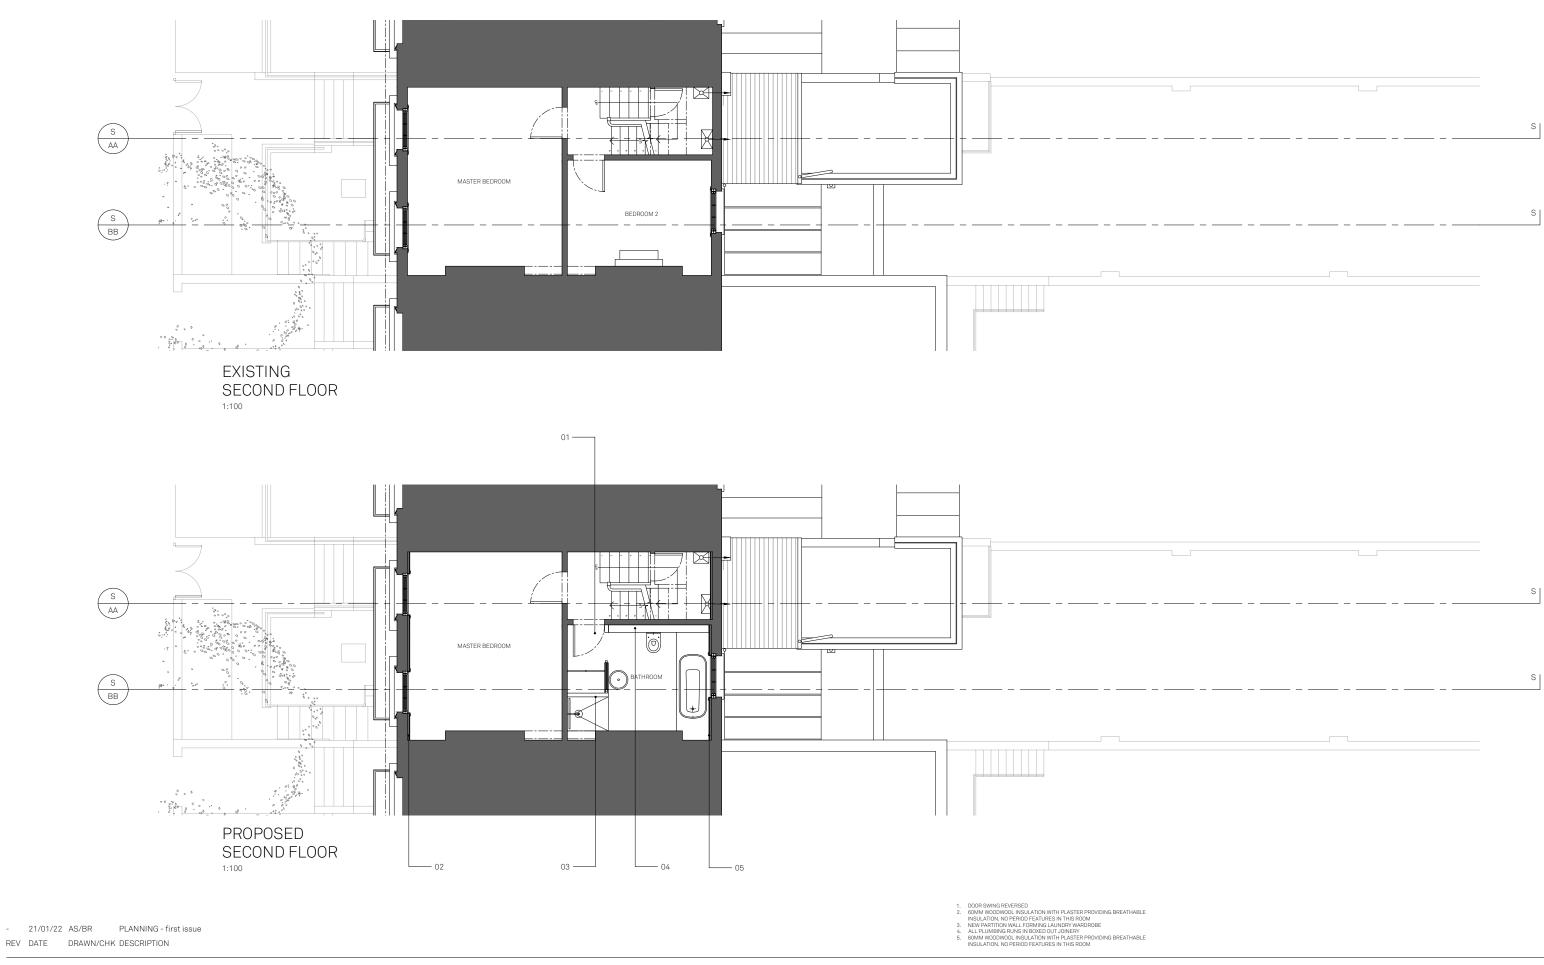

**68 ALBERT STREET** GA102 rev- EX PR 2ND FLOOR 21059 \_ LISTED BUILDING CONSENT \_ Published 24/01/22

Scale 1:100 @ A3 North

Do not scale for construction. Use figured dimensions only.
All discrepancies to be verified with architect prior to ordering or construction/execution. Confirm all setting out with architect prior to construction. Drawing to be read in conjunction with all other documents. Copyright Architecture