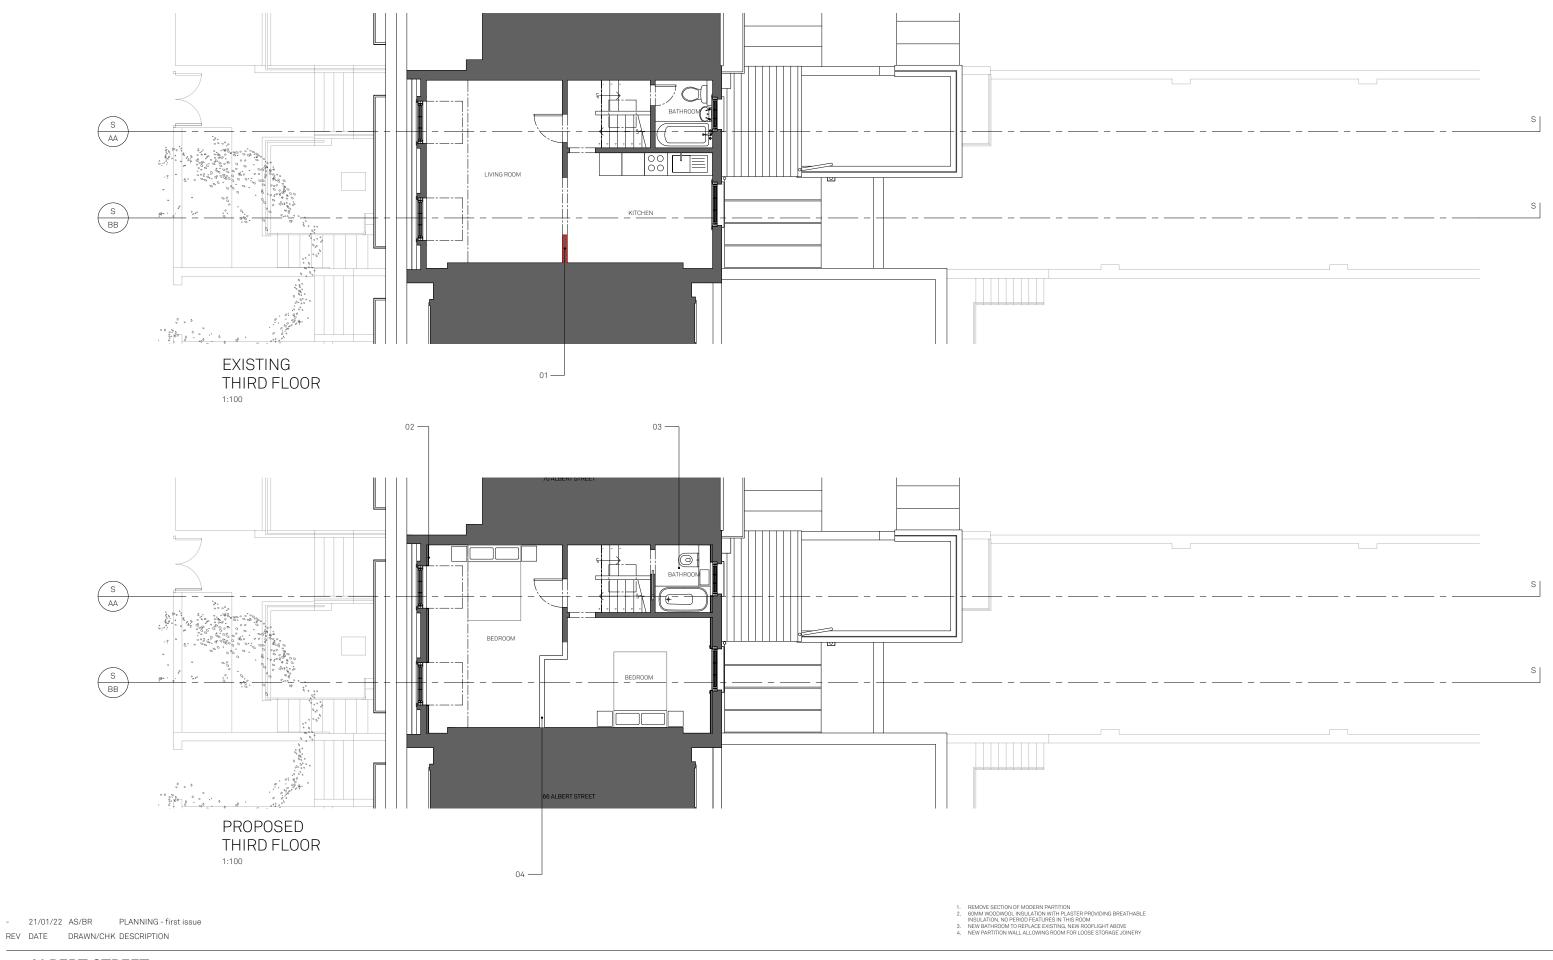

**68 ALBERT STREET** GA103 rev- EX PR 3RD FLOOR 21059 \_ LISTED BUILDING CONSENT \_ Published 24/01/22

Scale 1:100 @ A3 North

Do not scale for construction. Use figured dimensions only.
All discrepancies to be verified with architect prior to ordering or construction/execution. Confirm all setting out with architect prior to construction. Drawing to be read in conjunction with all other documents. Copyright Architecture