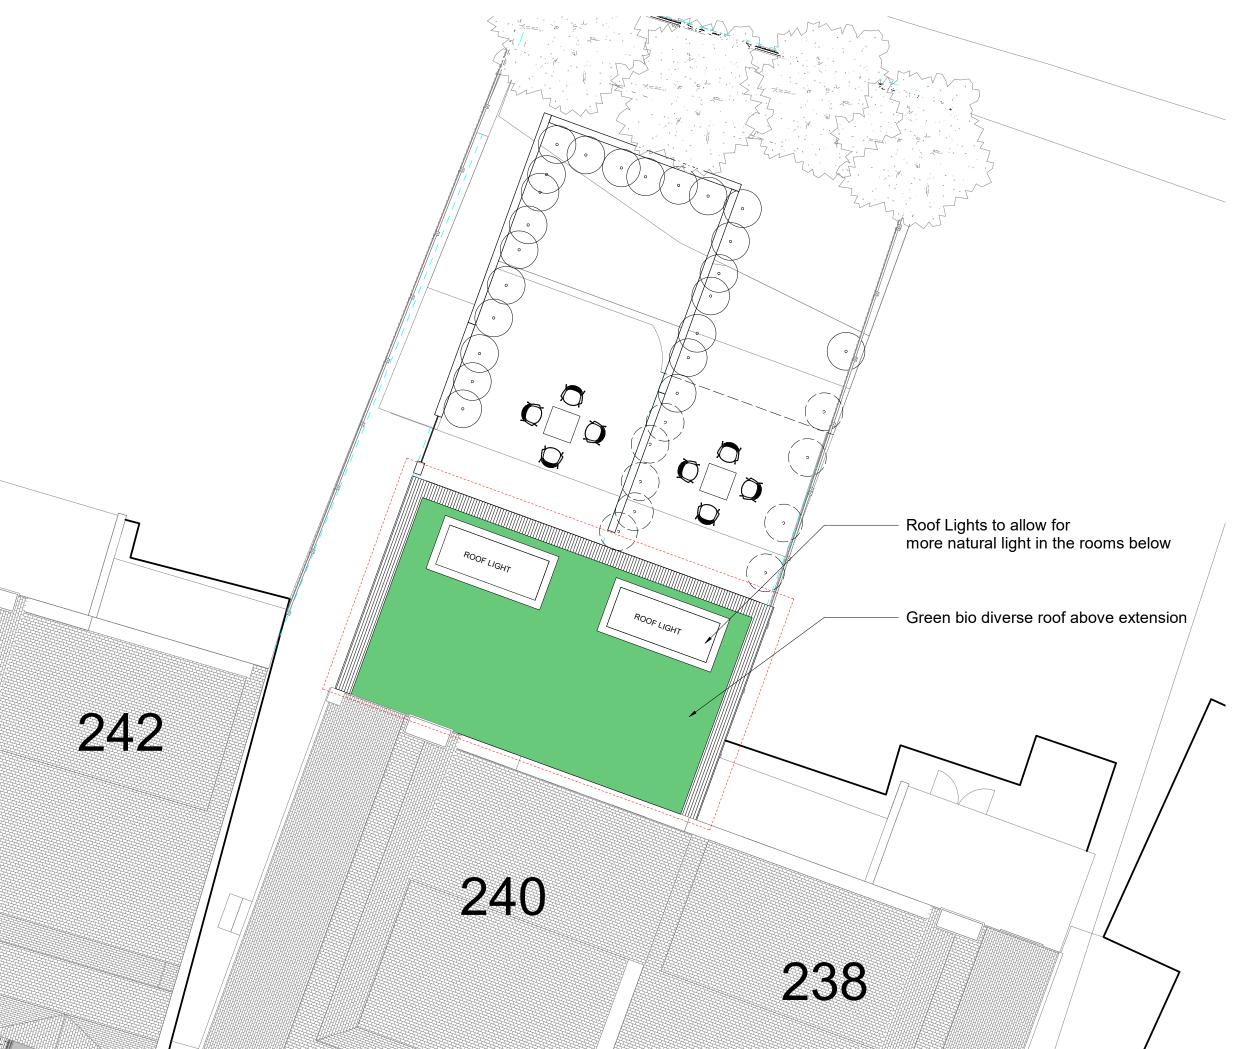

| Revision Number | Revision Description                        | Revision Date |
|-----------------|---------------------------------------------|---------------|
|                 |                                             |               |
| P1              | PLANNING<br>APPLICATION                     | 13.08.21      |
| P2              | GREEN ROOF AND<br>ROOFLIGHTS SHOWN          | 17.01.22      |
| P3              | REVISED REAR<br>ELEVATION AND ROOF<br>LIGHT | 21.01.22      |

PROJECT: ADDRESS: 240 Finchley Road, NW3 6DJ 240 Finchley Road

CLIENT:

PROJECT NUMBER:

RF LDN LIMITED

DRAWING NAME: **ISSUE TYPE:** 

PLANNING Proposed - Roof Plan