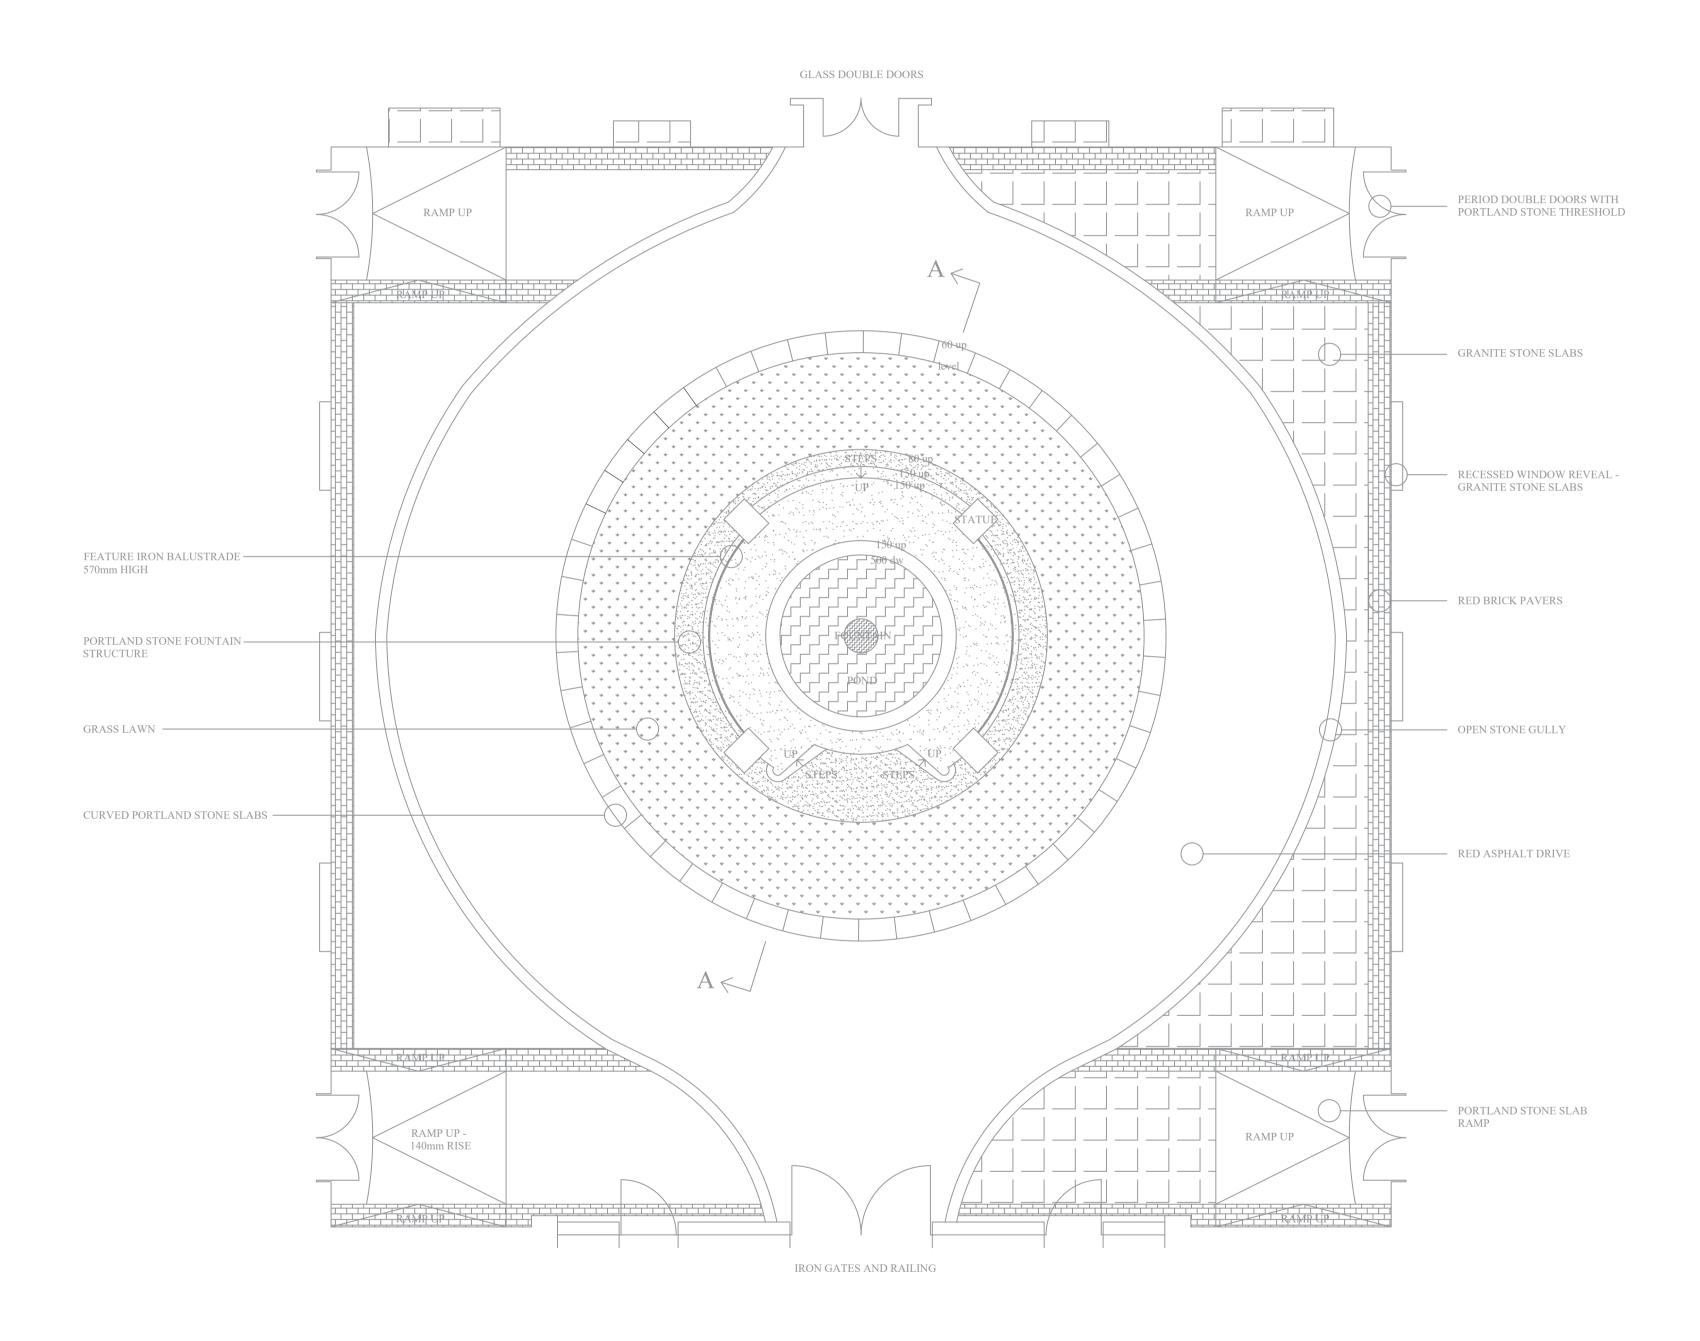

## MEMORIAL FOUNTAIN / AS EXISTING COURTYARD LAYOUT

0 lm 2m 3m 4m

SECTION AA

Date

GENERAL NOTE:

\* THIS DRAWING IS TO BE READ IN CONJUNCTION WITH ALL RELEVANT ARCHITECT'S, ENGINEER'S AND SPECIALIST CONTRACTORS DRAWINGS AND SPECIFICATIONS.

Contract: British Medical Association

Covid Memorial Sculpture As Existing

Stone Type: Portland Stone (Base bed)

Scale: Size: Issued for: 1:100 A1 Planning

Drawn By: AMS Date: 12/01/2022

Drawing No: CSWE 870 P 003 a